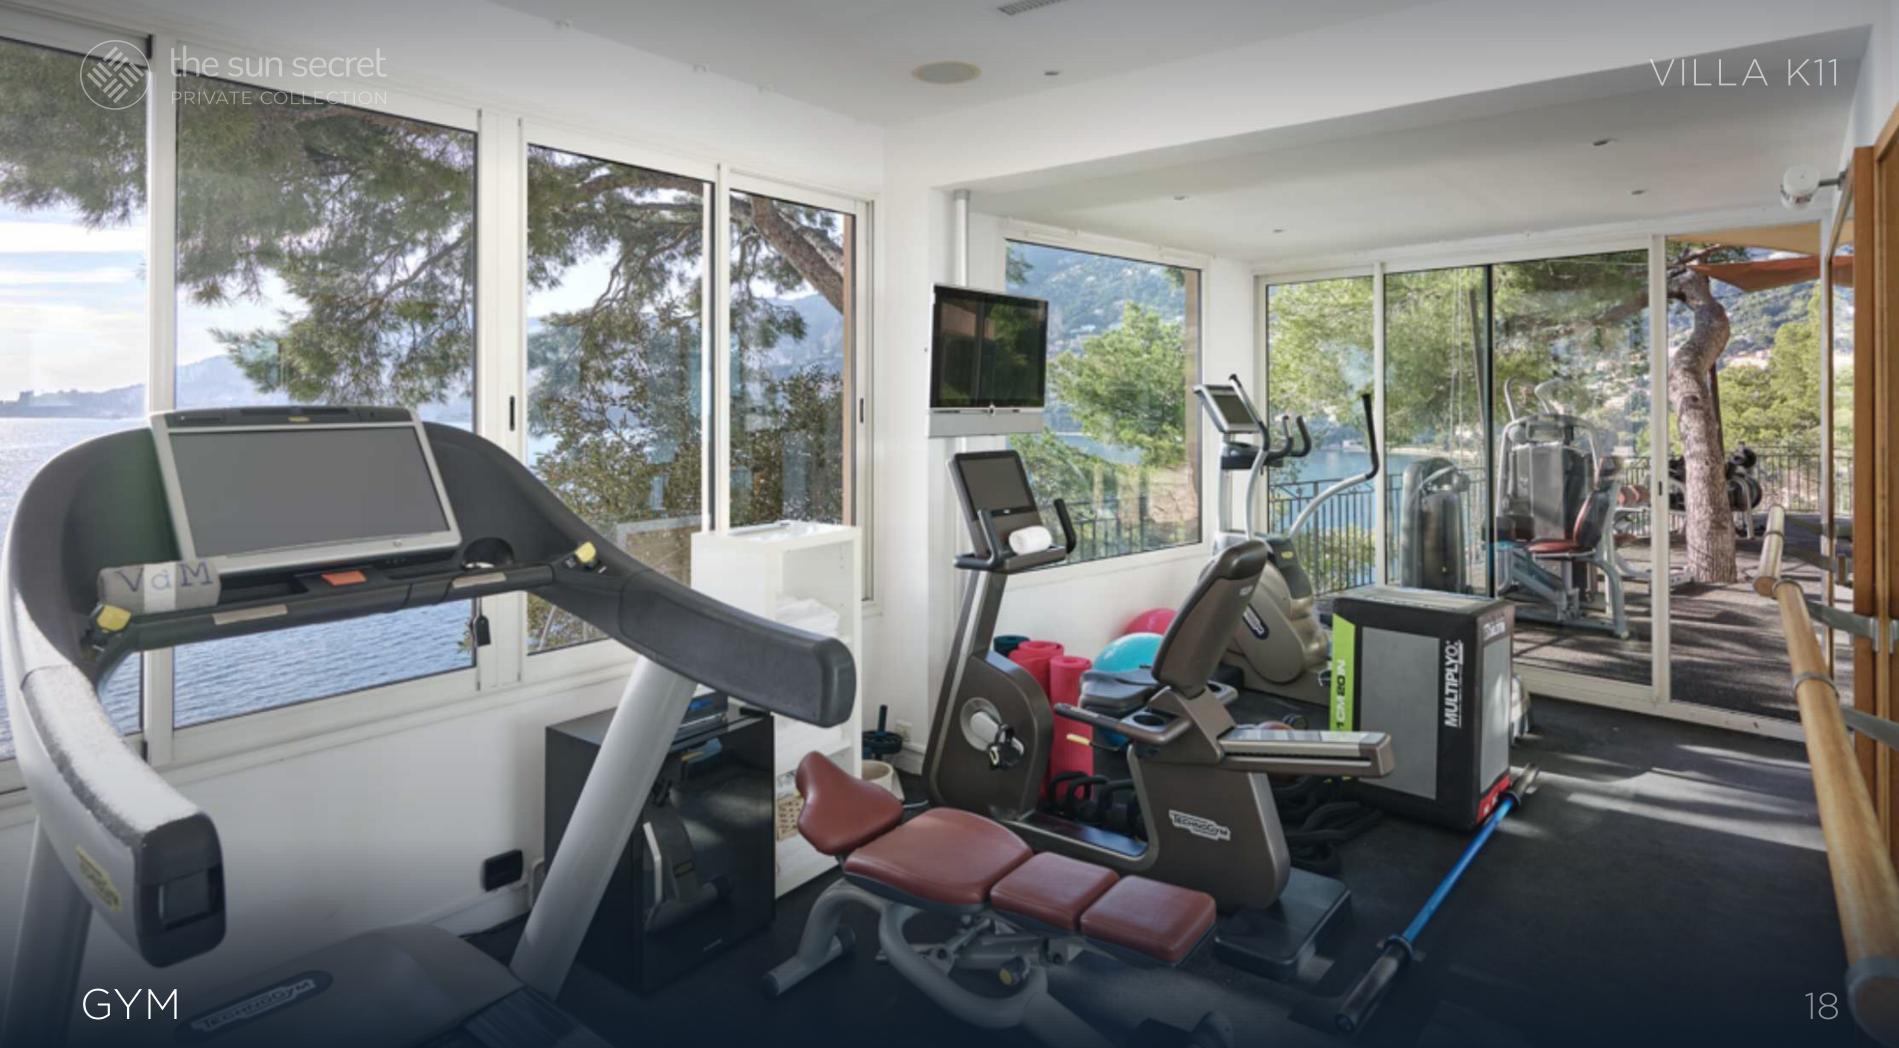

# THE SPA FACILITIES

The spa facilities are accessable via an outside stairway. This area is extremely lumierous thanks to its large windows. There is a cocktail bar, a cigar room, vine celer, a relaxation area, a billiards room, sauna, indoor gym and the access to outdoor gym.