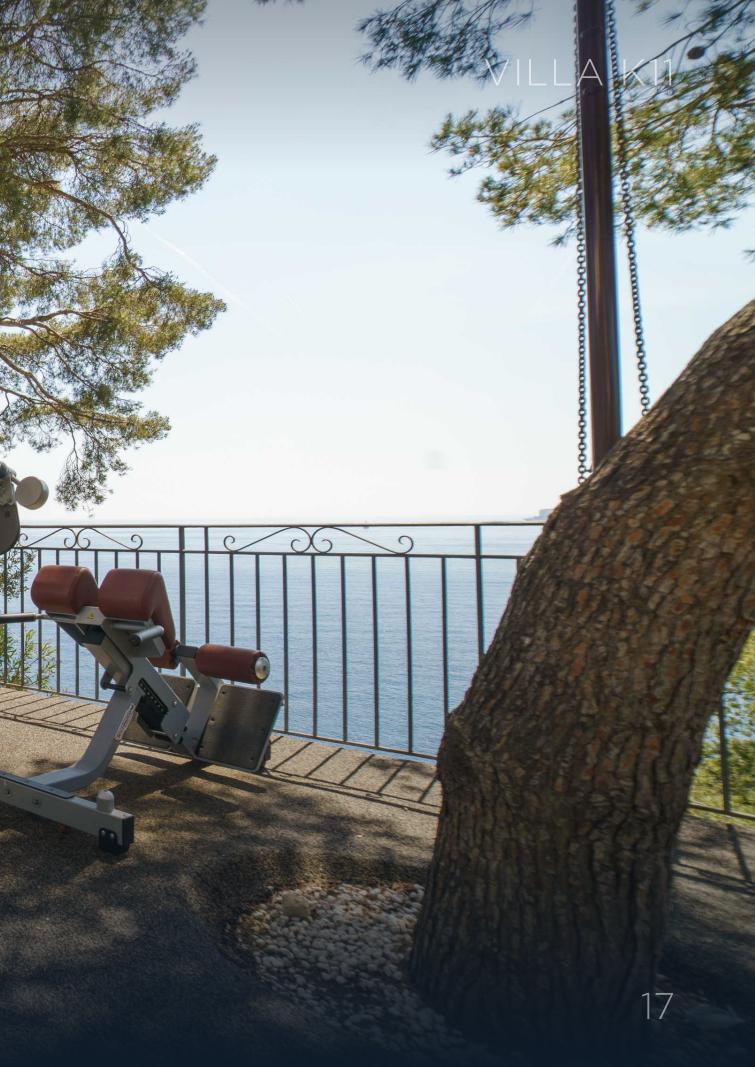

# THE SPA FACILITIES

The spa facilities are accessable via an outside stairway. This area is extremely lumierous thanks to its large windows. There is a cocktail bar, a cigar room, vine celer, a relaxation area, a billiards room, sauna, indoor gym and the access to outdoor gym.