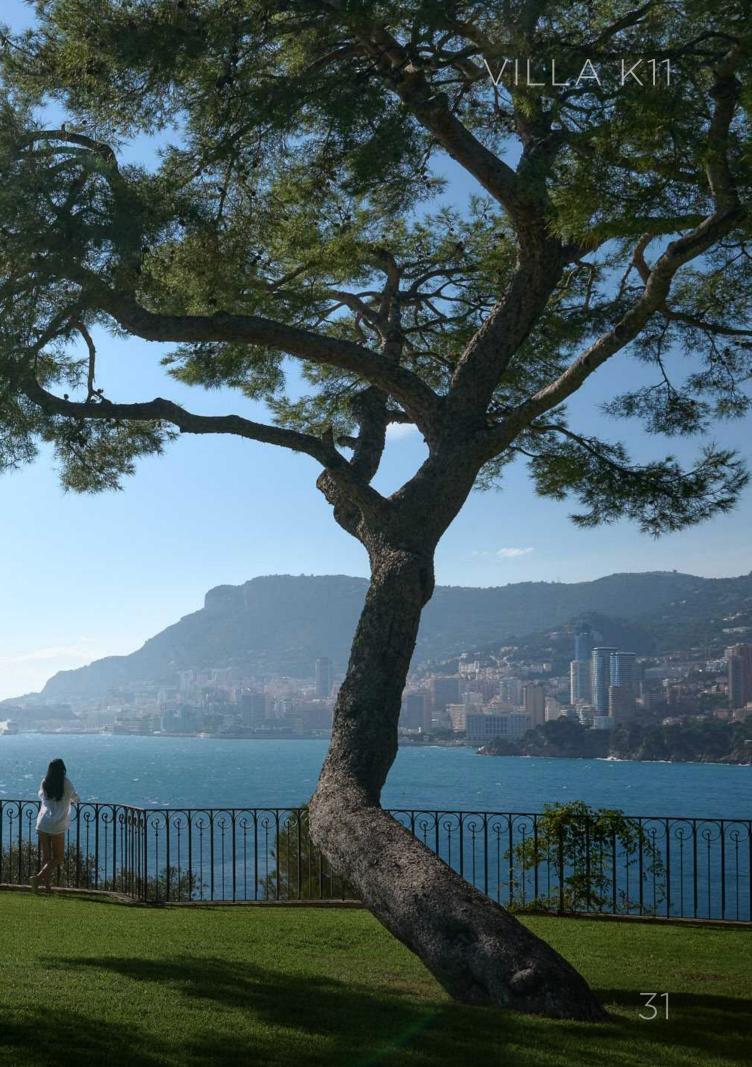

## SEASIDE SPLENDOR

The house boasts an extraordinary panoramic sea view with nothing between it and the rocks below. There are columned balconies on the side facades and large terraces looking out to sea, supported by high stilts that are dug into the rocks.

## THE LAND

The property is genuinely at the edge of the sea and is set on a magnificent plot of land measuring 3,2 hectares. This plateau of land is above a cliff, and one can walk down to the sea (or more precisely, to the Chemin des Douaniers).

### COASTAL MAJESTY

The sumptuous gardens are perfectly maintained and boast breathtaking views over the sea and Monaco. The land is relatively flat all the way to the south edge of the main house, where it plunges straight into the sea. It is mainly planted with Mediterranean species - olive, fruit, palm, mimosa and pine trees, together with flower beds.