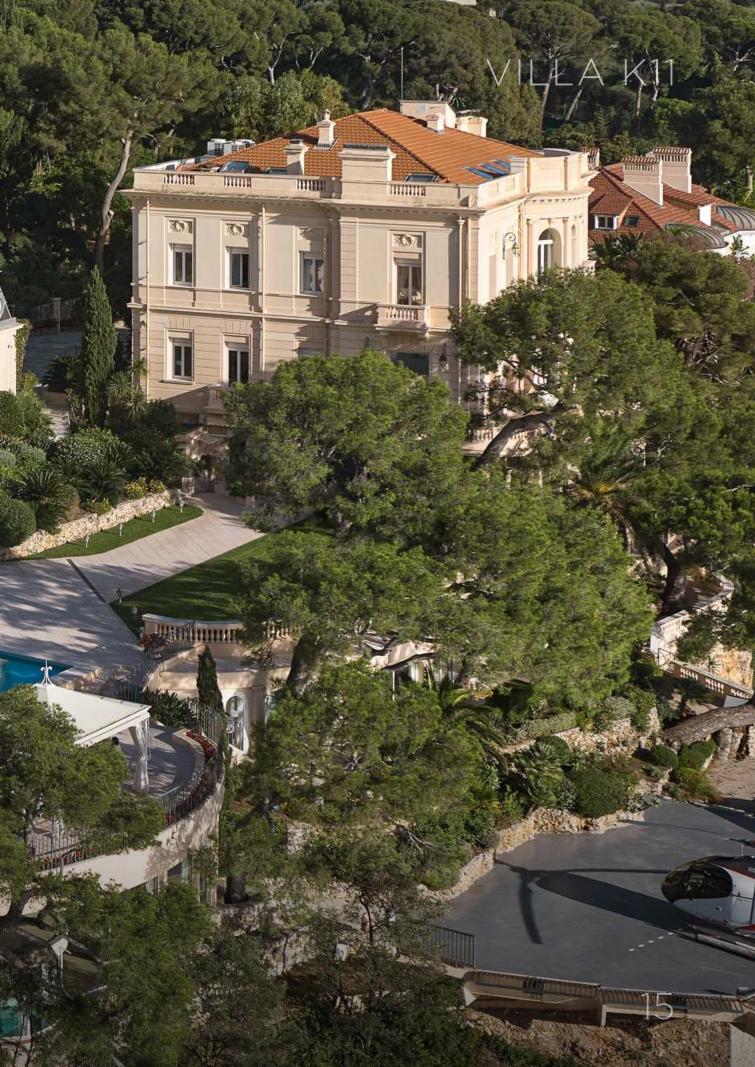

## MAIN VILLA

The villa was built in 1904 by Hans-Georg Tersling, one of the Riviera's most prominent architects of the time, who also designed the Hotel Metropole in Monte-Carlo and the Grand Hotel du CapMartin.

The property comprises a garden level, ground floor and two upper floors, with a basement.

## SEASIDE SPLENDOR

The house boasts an extraordinary panoramic sea view with nothing between it and the rocks below. There are columned balconies on the side facades and large terraces looking out to sea, supported by high stilts that are dug into the rocks.

## TIMELESS OPULENCE

The villa is extremely elegant, boasting Belle Epoque features (semi-circular colonnaded loggias) inspired by the Italian Renaissance and in the French style.