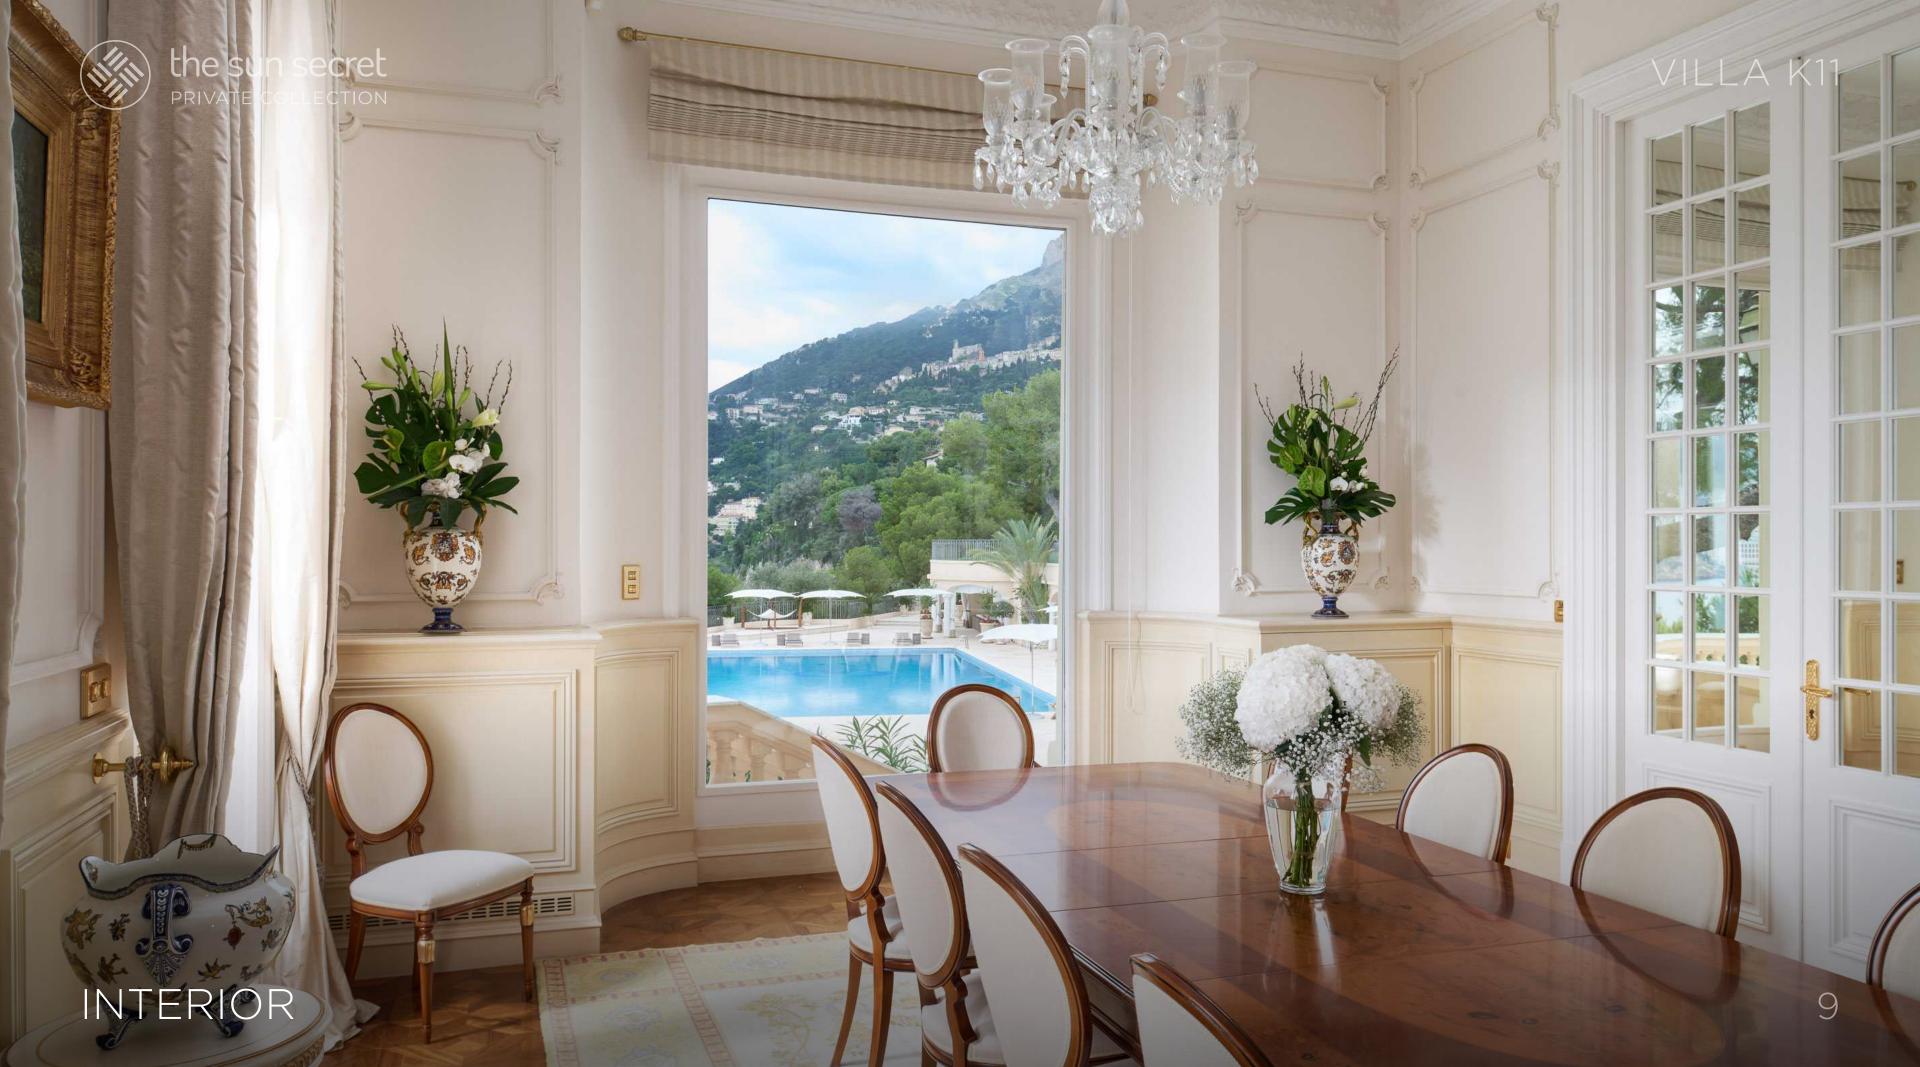

## MAIN VILLA

The villa was built in 1904 by Hans-Georg Tersling, one of the Riviera's most prominent architects of the time, who also designed the Hotel Metropole in Monte-Carlo and the Grand Hotel du CapMartin.

The property comprises a garden level, ground floor and two upper floors, with a basement.





## SEASIDE SPLENDOR

The house boasts an extraordinary panoramic sea view with nothing between it and the rocks below. There are columned balconies on the side facades and large terraces looking out to sea, supported by high stilts that are dug into the rocks.



## TIMELESS OPULENCE

The villa is extremely elegant, boasting Belle Epoque features (semi-circular colonnaded loggias) inspired by the Italian Renaissance and in the French style.



#### VILLA K11







### INTERIOR

















# THE SWIMMING POOL

To one side of the house there is an immense, rectangular infinity pool measuring 25 x 12 metres, with a natural stone surround. The pool area is superb, with views over Monaco and the sea, and is surrounded by perfectly maintained lawns. There is a pool house of high standing. The pool is lined with mosaic tiles. It is heated which means it can be enjoyed all year round.

#### $V \parallel \mid A \mid X \parallel$



the sun secret PRIVATE COLLECTION

### SWIMMING POOL





### SWIMMING POOL





# THE SPA FACILITIES

The spa facilities are accessable via an outside stairway. This area is extremely lumierous thanks to its large windows. There is a cocktail bar, a cigar room, vine celer, a relaxation area, a billiards room, sauna, indoor gym and the acces