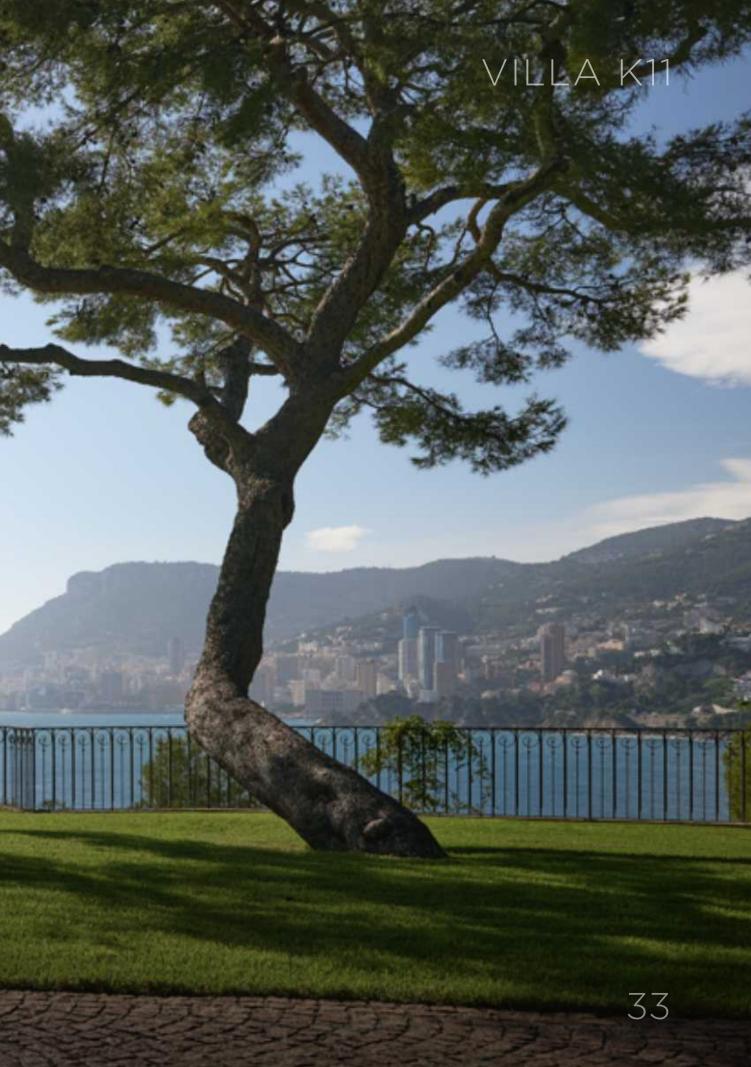

## THE LAND

The property is genuinely at the edge of the sea and is set on a magnificent plot of land measuring 3,2 hectares. This plateau of land is above a cliff, and one can walk down to the sea (or more precisely, to the Chemin des Douaniers).

### COASTAL MAJESTY

The sumptuous gardens are perfectly maintained and boast breathtaking views over the sea and Monaco. The land is relatively flat all the way to the south edge of the main house, where it plunges straight into the sea. It is mainly planted with Mediterranean species - olive, fruit, palm, mimosa and pine trees, together with flower beds.