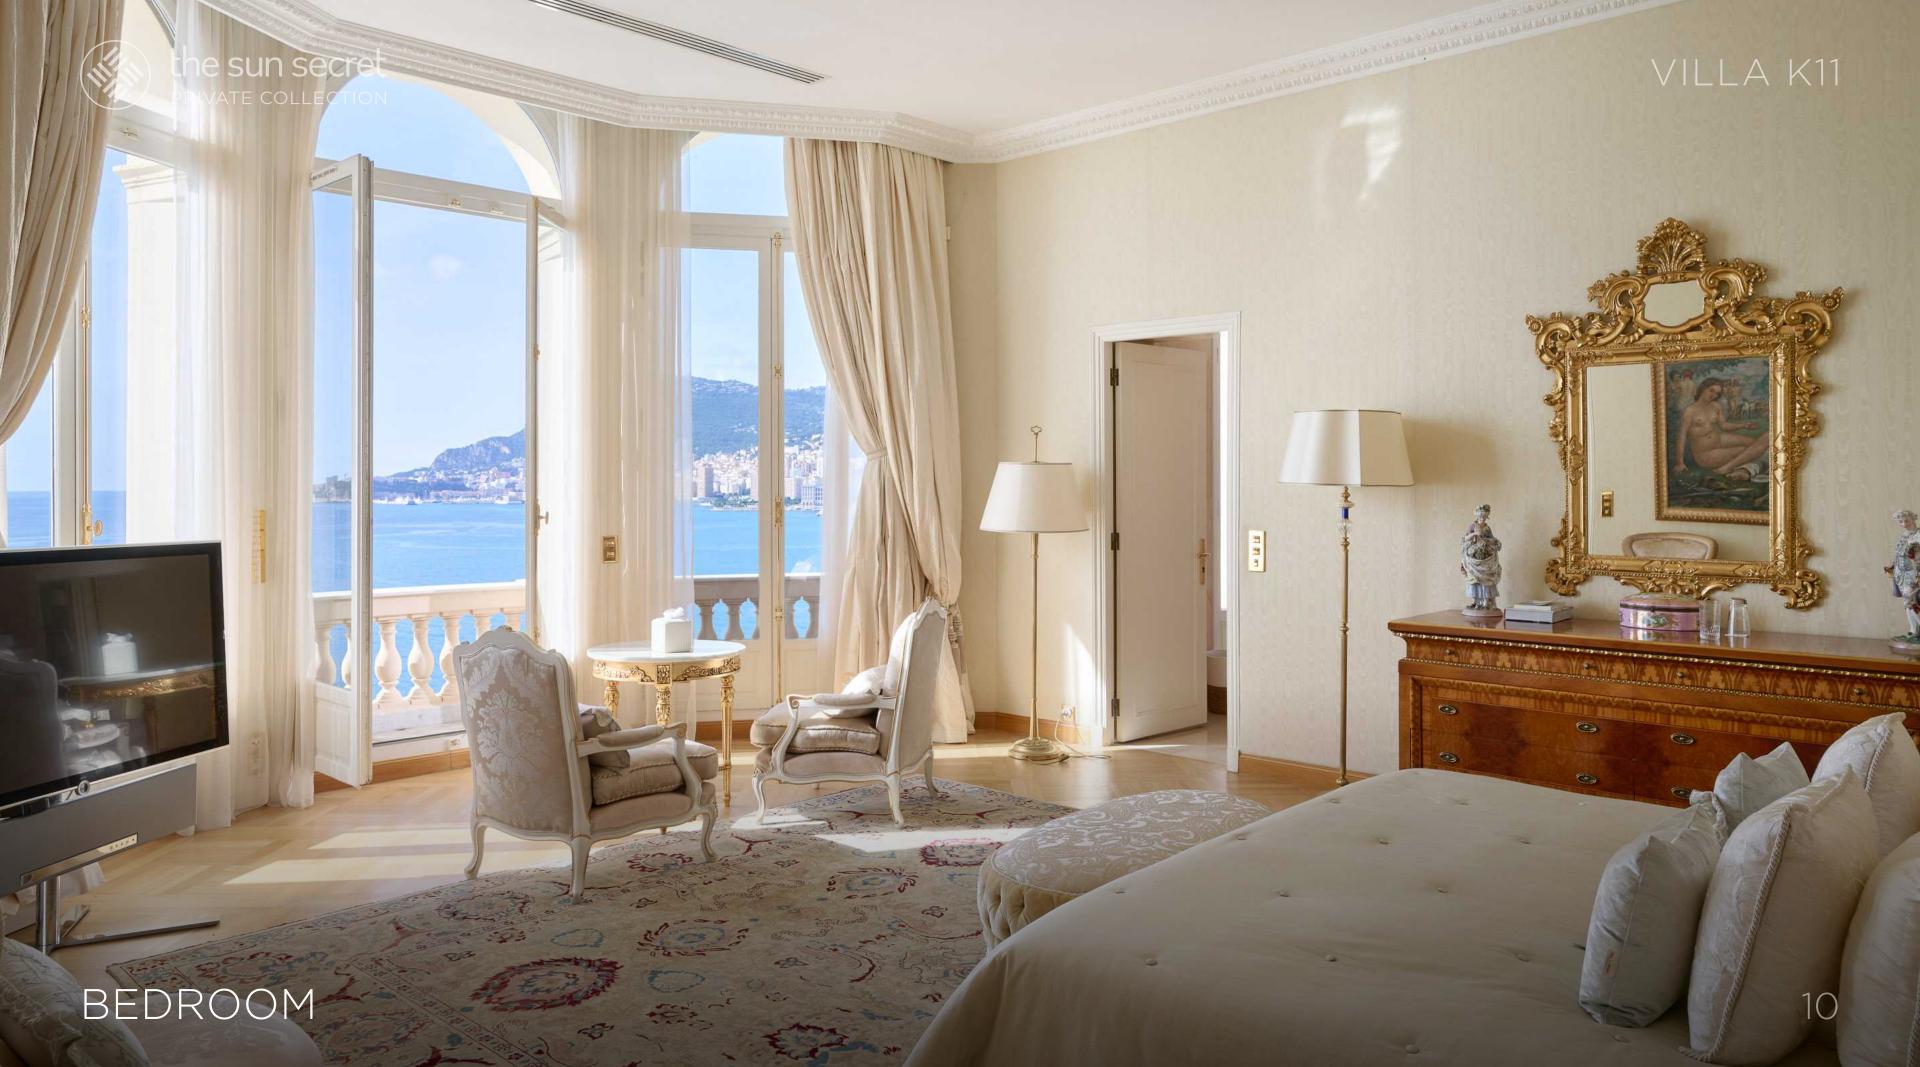

## MAIN VILLA

The villa was built in 1904 by Hans-Georg Tersling, one of the Riviera's most prominent architects of the time, who also designed the Hotel Metropole in Monte-Carlo and the Grand Hotel du CapMartin.

The property comprises a garden level, ground floor and two upper floors, with a basement.





## SEASIDE SPLENDOR

The house boasts an extraordinary panoramic sea view with nothing between it and the rocks below. There are columned balconies on the side facades and large terraces looking out to sea, supported by high stilts that are dug into the rocks.



## TIMELESS OPULENCE

The villa is extremely elegant, boasting Belle Epoque features (semi-circular colonnaded loggias) inspired by the Italian Renaissance and in the French style.



#### VILLA K11







### INTERIOR

















# THE SWIMMING POOL

To one side of the house there is an immense, rectangular infinity pool measuring 25 x 12 metres, with a natural stone surround. The pool area is superb, with views over Monaco and the sea, and is surrounded by perfectly maintained lawns. There is a pool house of high standing. The pool is lined with mosaic tiles. It is heated which means it can be enjoyed all year round.

#### $V \parallel \mid A \mid X \parallel$



the sun secret PRIVATE COLLECTION

### SWIMMING POOL





### SWIMMING POOL





# THE SPA FACILITIES

The spa facilities are accessable via an outside stairway. This area is extremely lumierous thanks to its large windows. There is a cocktail bar, a cigar room, vine celer, a relaxation area, a billiards room, sauna, indoor gym and the access