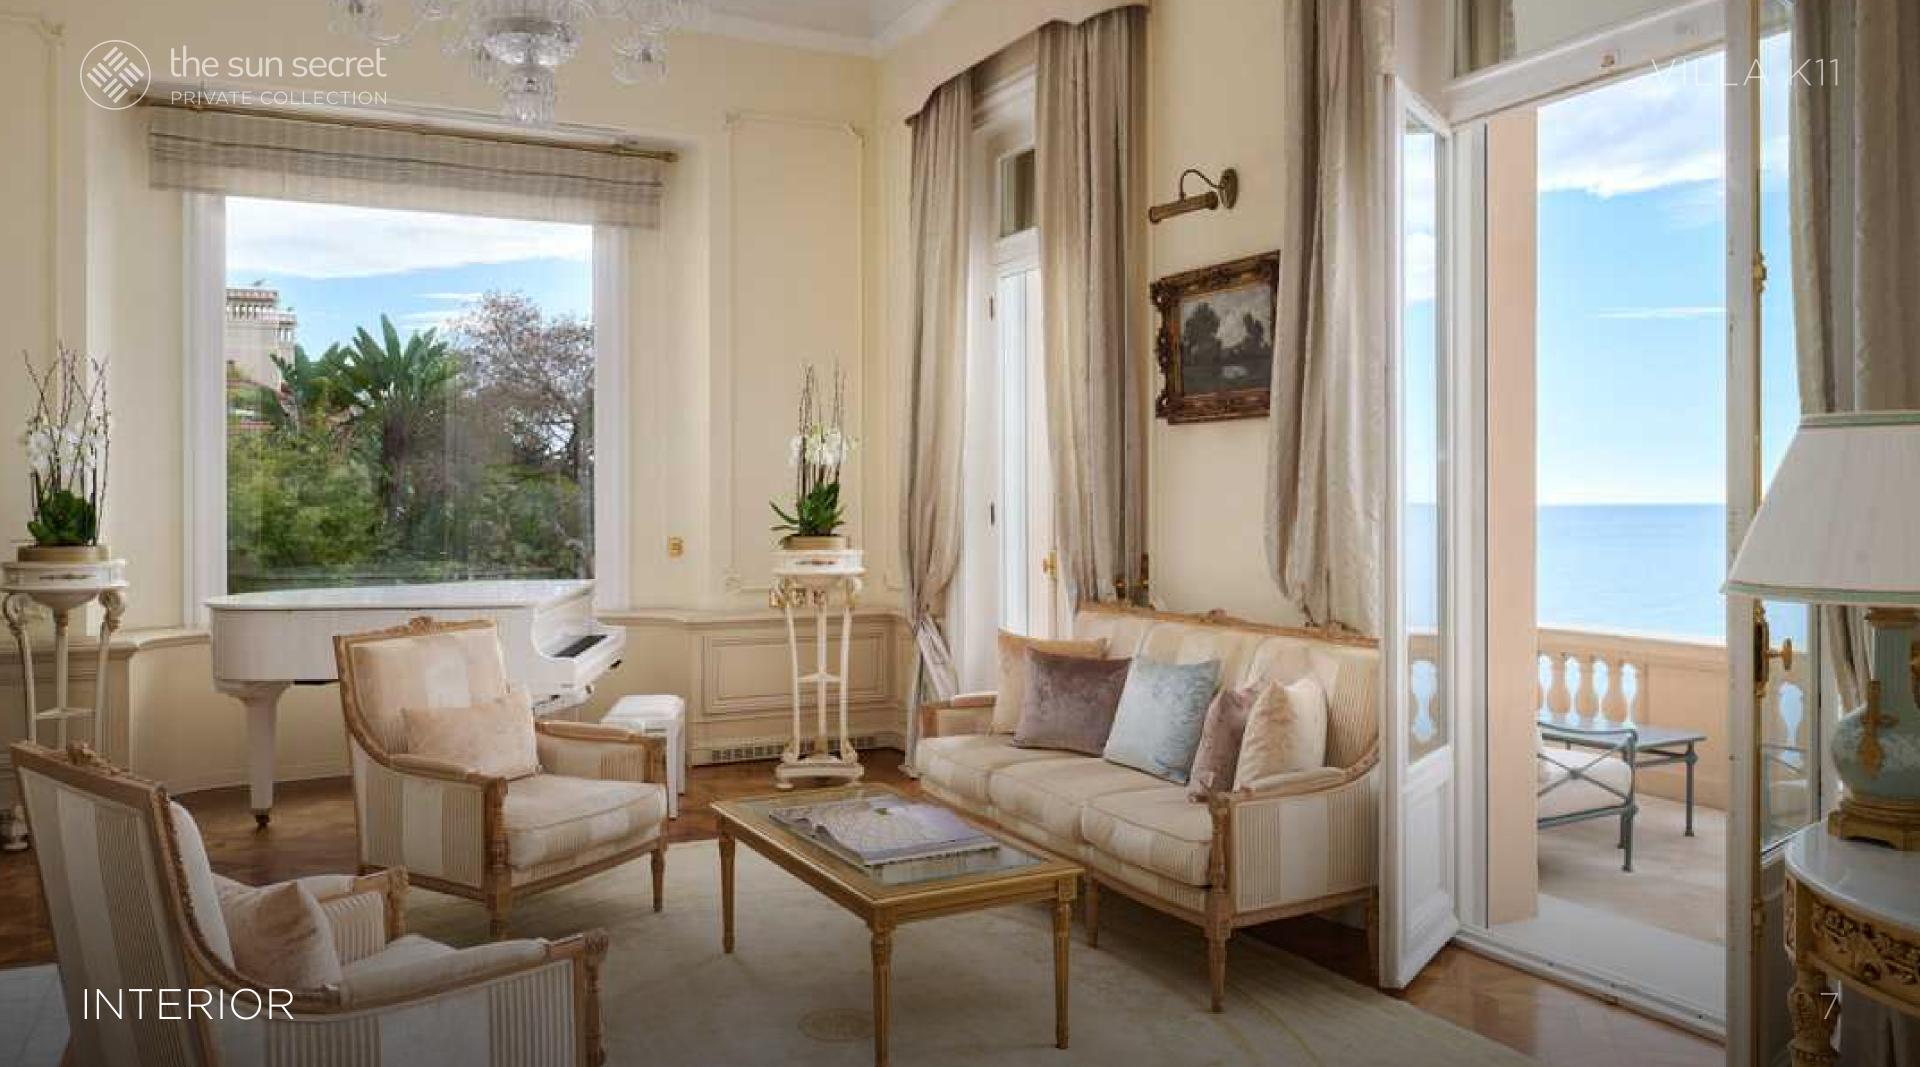

### INTERIOR

## TIMELESS OPULENCE

The villa is extremely elegant, boasting Belle Epoque features (semi-circular colonnaded loggias) inspired by the Italian Renaissance and in the French style.

## SEASIDE SPLENDOR

The house boasts an extraordinary panoramic sea view with nothing between it and the rocks below. There are columned balconies on the side facades and large terraces looking out to sea, supported by high stilts that are dug into the rocks.