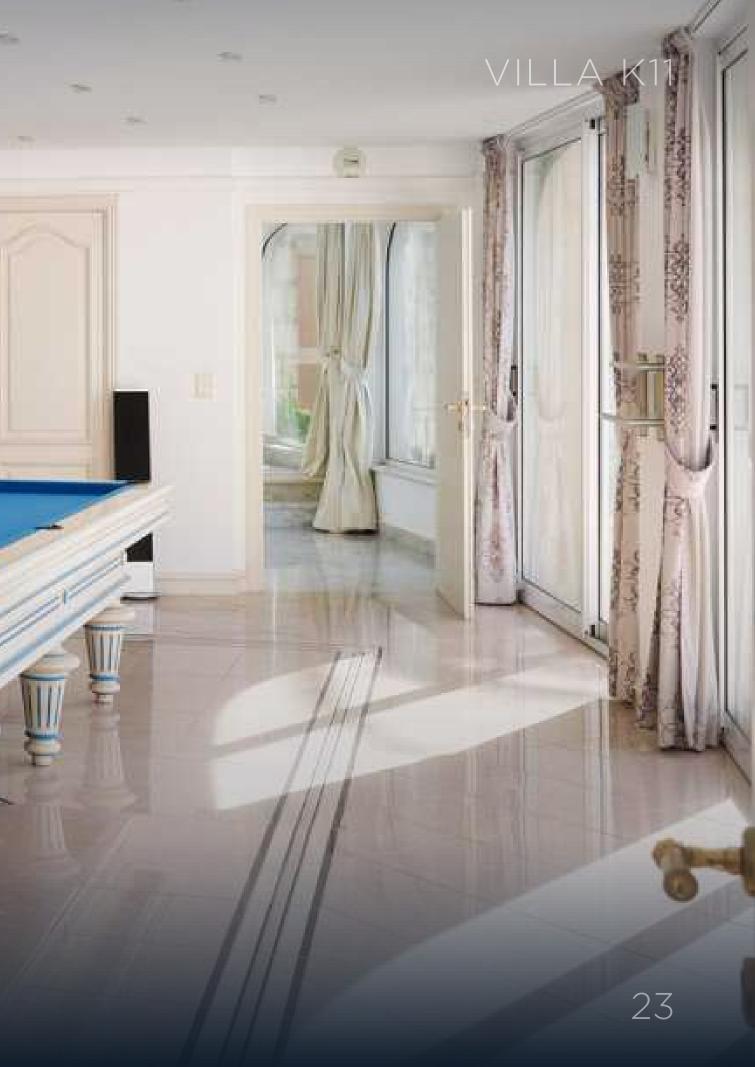

x 12 metres, with a natural stone surround. The pool area is superb, with views over Monaco and the sea, and is surrounded by perfectly maintained lawns. There is a pool house of high standing. The pool is lined with mosaic tiles. It is heated which means it can be enjoyed all year round.

#### $V \parallel \mid A \mid X \parallel$



the sun secret PRIVATE COLLECTION

### SWIMMING POOL





### SWIMMING POOL





# THE SPA FACILITIES

The spa facilities are accessable via an outside stairway. This area is extremely lumierous thanks to its large windows. There is a cocktail bar, a cigar room, vine celer, a relaxation area, a billiards room, sauna, indoor gym and the access to outdoor gym.













#### VILLA K11



### SWIMMING POOL











#### BILLIARD ROOM



### BILLIARD ROOM



....

# GUEST HOUSE

The Guest House is a modern Provencal-style villa featuring 7 ensuite bedrooms, including a Master bedroom on the top floor with a private balcony. The villa boasts a contemporary living room with a glass ceiling that seamlessly connects to the dining area, bar, and a spacious, separate kitchen.

#### 7 635 m2 12 Size Bedrooms Guest

#### VIIIAK11



1



#### VILLA K11



F





-----



1

#### VILLA K11





.......



### SWIMMING POOL



## THE LAND

The property is genuinely at the edge of the sea and is set on a magnificent plot of land measuring 3,2 hectares. This plateau of land is above a cliff, and one can walk down to the sea (or more precisely, to the Chemin des Douaniers).







### PRIVATE COLLECTION

### COASTAL MAJESTY

The sumptuous gardens are per