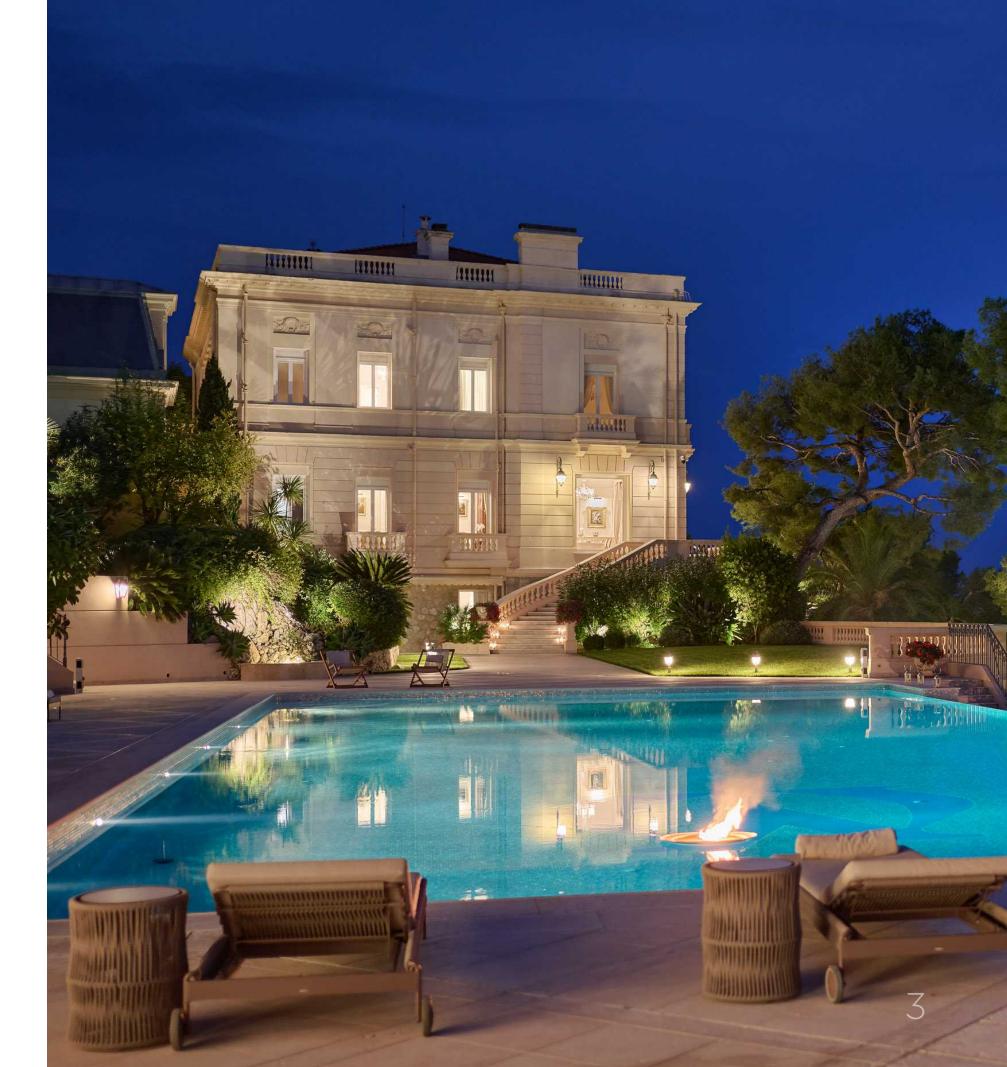

## MAIN VILLA

The villa was built in 1904 by Hans-Georg Tersling, one of the Riviera's most prominent architects of the time, who also designed the Hotel Metropole in Monte-Carlo and the Grand Hotel du CapMartin.

The property comprises a garden level, ground floor and two upper floors, with a basement.

## SEASIDE SPLENDOR

The house boasts an extraordinary panoramic sea view with nothing between it and the rocks below. There are columned balconies on the side facades and large terraces looking out to sea, supported by high stilts that are dug into the rocks.

## TIMELESS OPULENCE

The villa is extremely elegant, boasting Belle Epoque features (semi-circular colonnaded loggias) inspired by the Italian Renaissance and in the French style.