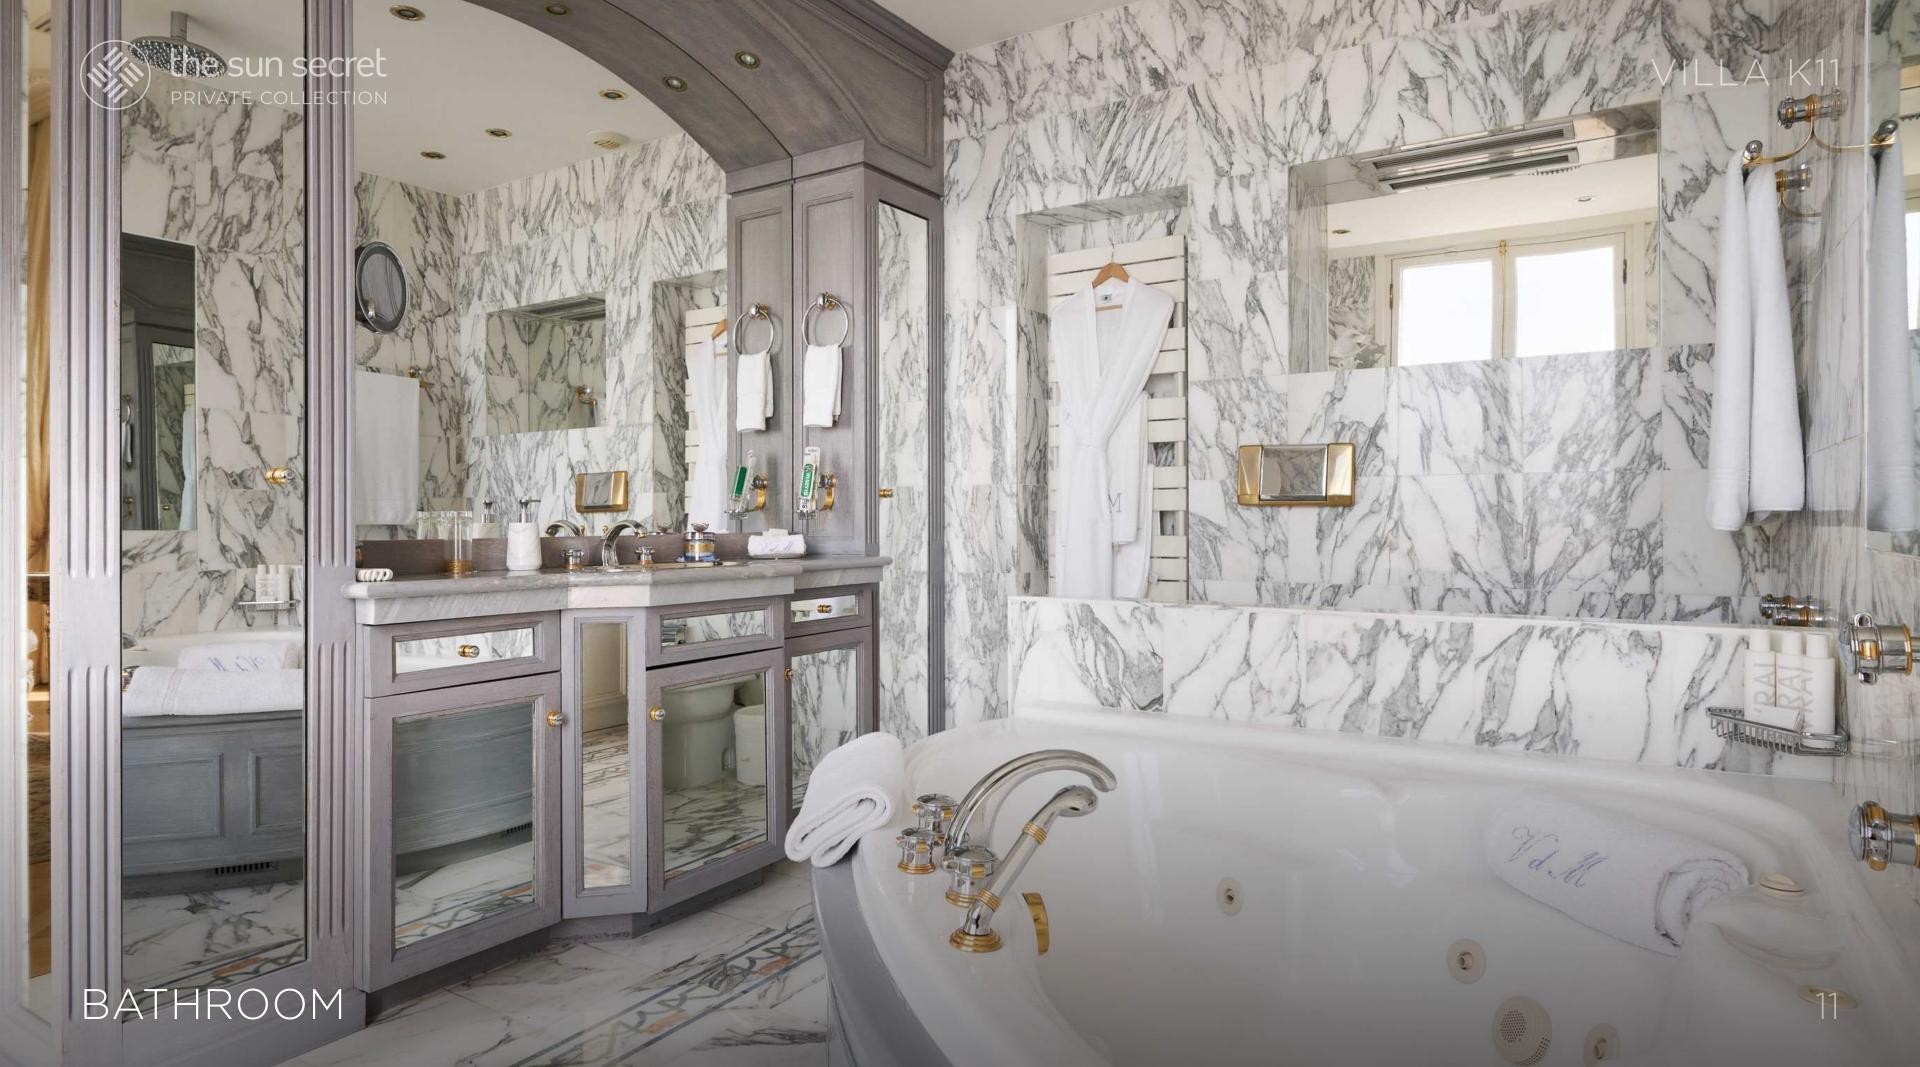

# MAIN VILLA

The villa was built in 1904 by Hans-Georg Tersling, one of the Riviera's most prominent architects of the time, who also designed the Hotel Metropole in Monte-Carlo and the Grand Hotel du CapMartin.

The property comprises a garden level, ground floor and two upper floors, with a basement.





## SEASIDE SPLENDOR

The house boasts an extraordinary panoramic sea view with nothing between it and the rocks below. There are columned balconies on the side facades and large terraces looking out to sea, supported by high stilts that are dug into the rocks.



## TIMELESS OPULENCE

The villa is extremely elegant, boasting Belle Epoque features (semi-circular colonnaded loggias) inspired by the Italian Renaissance and in the French style.



#### VILLA K11







### INTERIOR

















# THE SWIMMING POOL

To one side of the house there is an immense, rectangular infinity pool measuring 25 x 12 metres, with a natural stone surround. The pool area is superb, with views over Monaco and the sea, and is surrounded by perfectly maintained lawns. There is a pool house of high standing. The pool is lined with mosaic tiles. It is heated which means it can be enjoyed all year round.

#### $V \parallel \mid A \mid X \parallel$



the sun secret PRIVATE COLLECTION

### SWIMMING POOL





### SWIMMING POOL





# THE SPA FACILITIES

The spa facilities are accessable via an outside stairway. This area is extremely lumierous thanks to its large windows. There is a cocktail bar, a cigar room, vine celer, a relaxation area, a billiards room, sauna, indoor gym and the access to