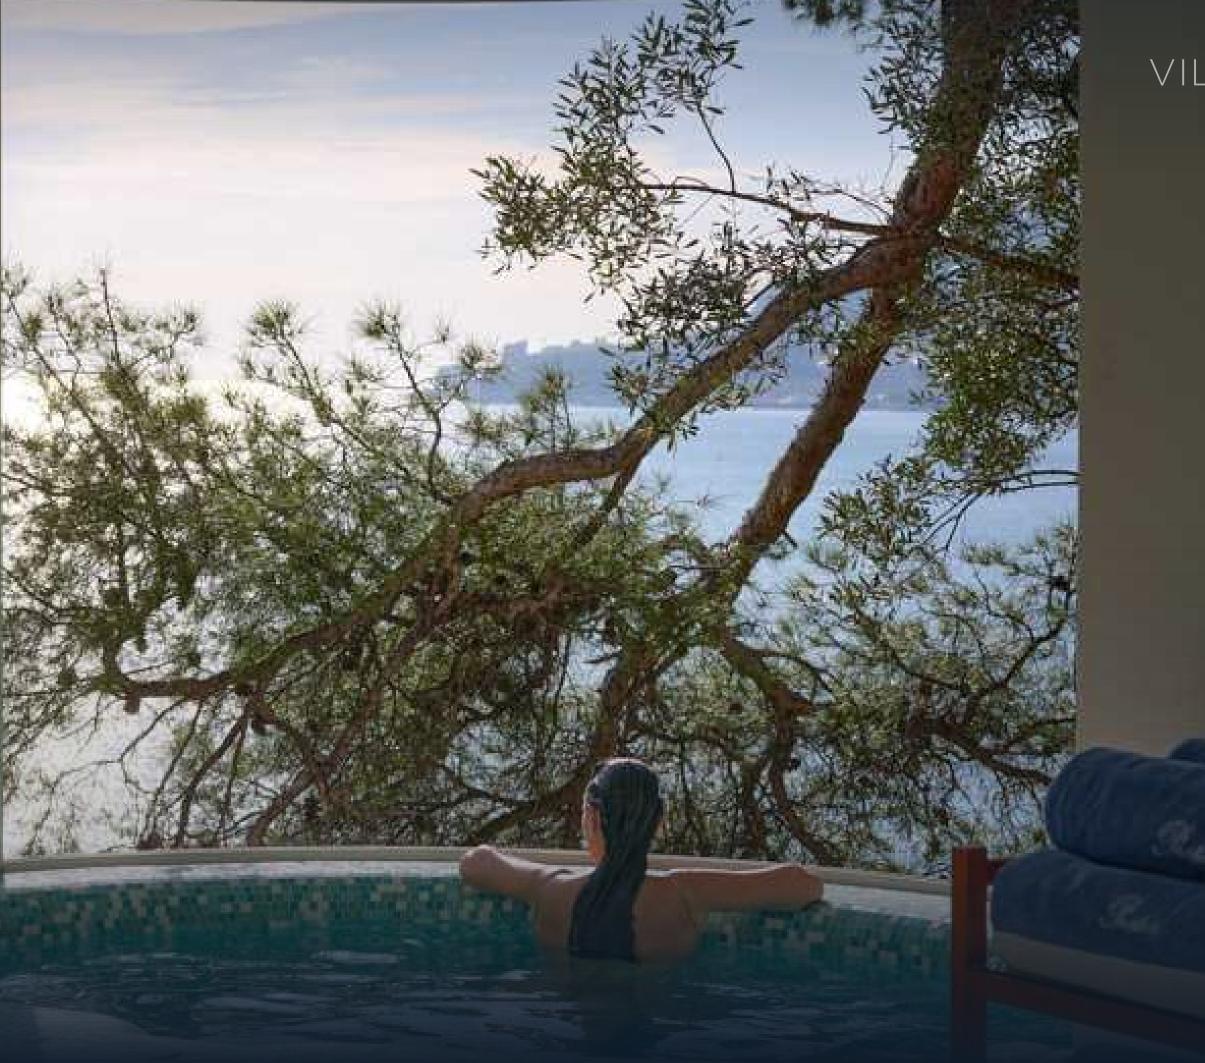

# THE SWIMMING POOL

To one side of the house there is an immense, rectangular infinity pool measuring 25 x 12 metres, with a natural stone surround. The pool area is superb, with views over Monaco and the sea, and is surrounded by perfectly maintained lawns. There is a pool house of high standing. The pool is lined with mosaic tiles. It is heated which means it can be enjoyed all year round.

### SWIMMING POOL