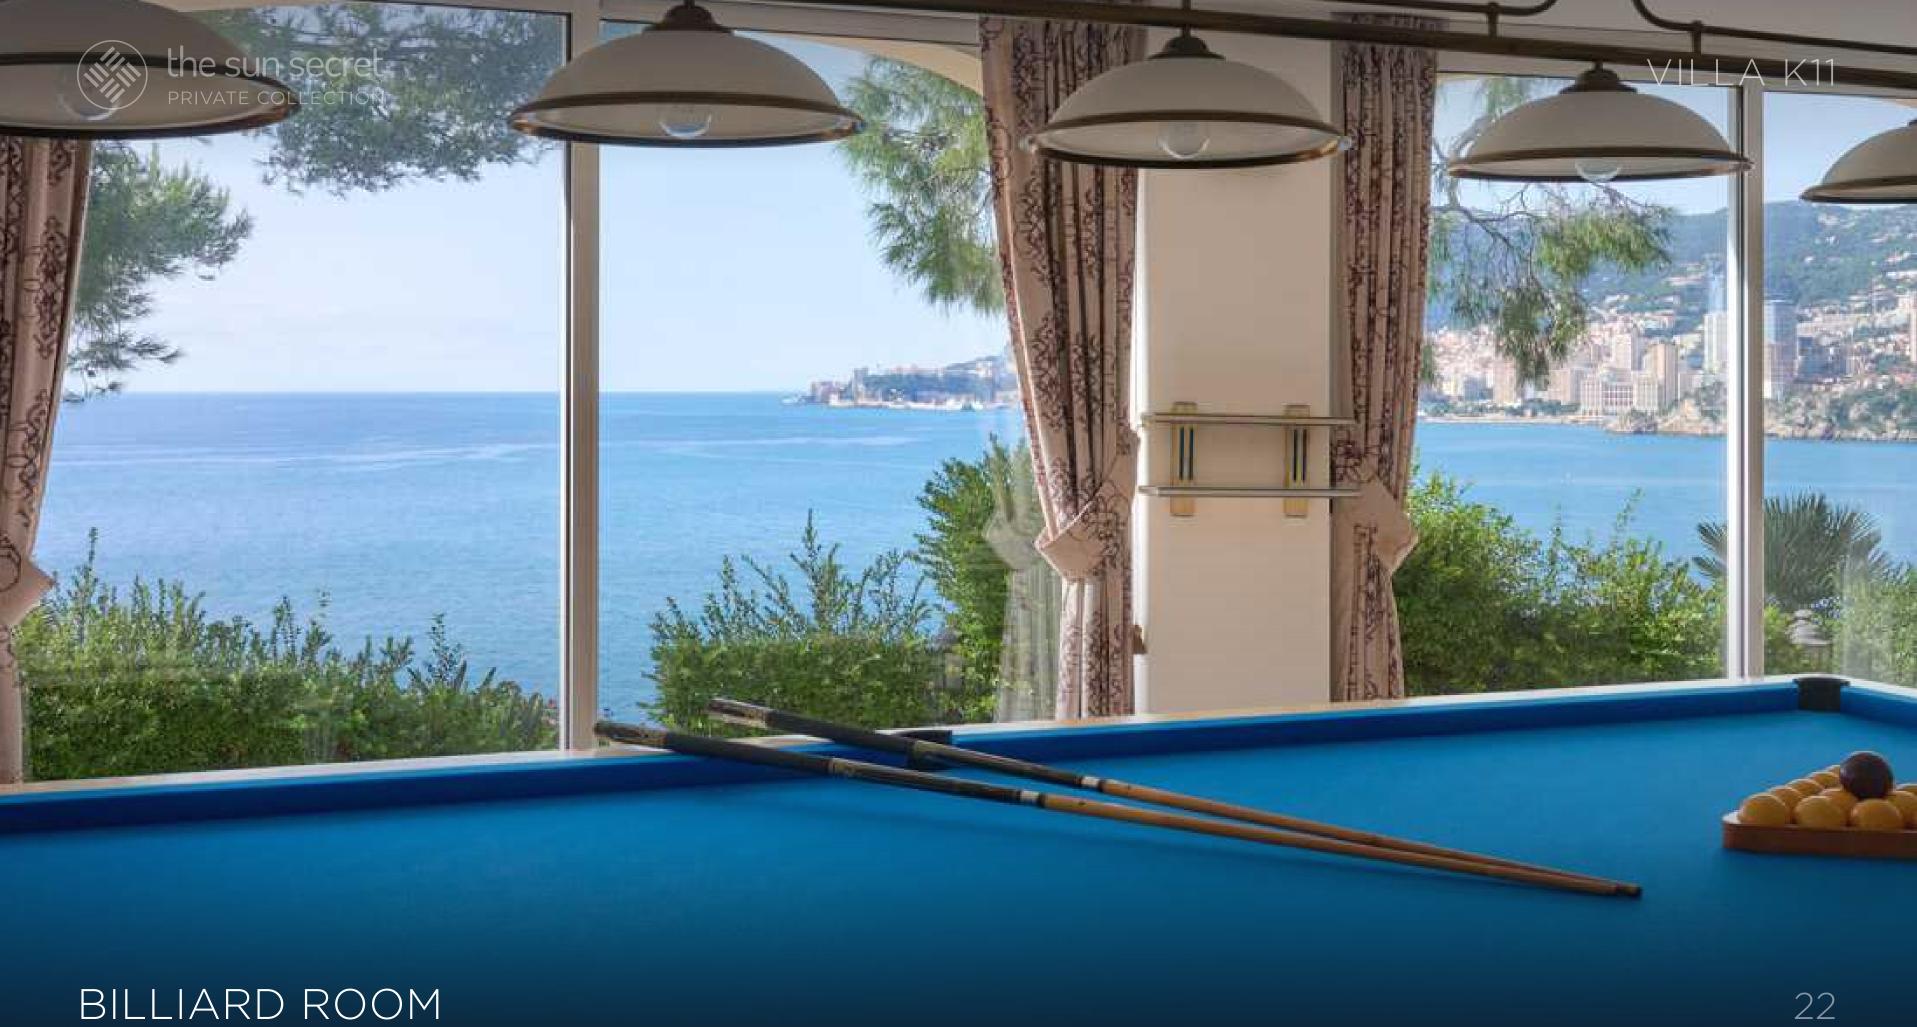

nse, rectangular infinity pool measuring 25 x 12 metres, with a natural stone surround. The pool area is superb, with views over Monaco and the sea, and is surrounded by perfectly maintained lawns. There is a pool house of high standing. The pool is lined with mosaic tiles. It is heated which means it can be enjoyed all year round.

#### $V \parallel \mid A \mid X \parallel$



the sun secret PRIVATE COLLECTION

### SWIMMING POOL





### SWIMMING POOL





# THE SPA FACILITIES

The spa facilities are accessable via an outside stairway. This area is extremely lumierous thanks to its large windows. There is a cocktail bar, a cigar room, vine celer, a relaxation area, a billiards room, sauna, indoor gym and the access to outdoor gym.













#### VILLA K11



### SWIMMING POOL











#### BILLIARD ROOM



### BILLIARD ROOM



....

# GUEST HOUSE

The Guest House is a modern Provencal-style villa featuring 7 ensuite bedrooms, including a Master bedroom on the top floor with a private balcony. The villa boasts a contemporary living room with a glass ceiling that seamlessly connects to the dining area, bar, and a spacious, separate kitchen.

#### 7 635 m2 12 Size Bedrooms Guest

#### VIIIAK11



1



#### VILLA K11



F





-----



1

#### VILLA K11





.......



### SWIMMING POOL



## THE LAND

The property is genuinely at the edge of the sea and is set on a magnificent plot of land measuring 3,2 hectares. This plateau of land is above a cliff, and one can walk down to the sea (or more precisely, to the Chemin des Douaniers).







### PRIVATE COLLECTION

### COA