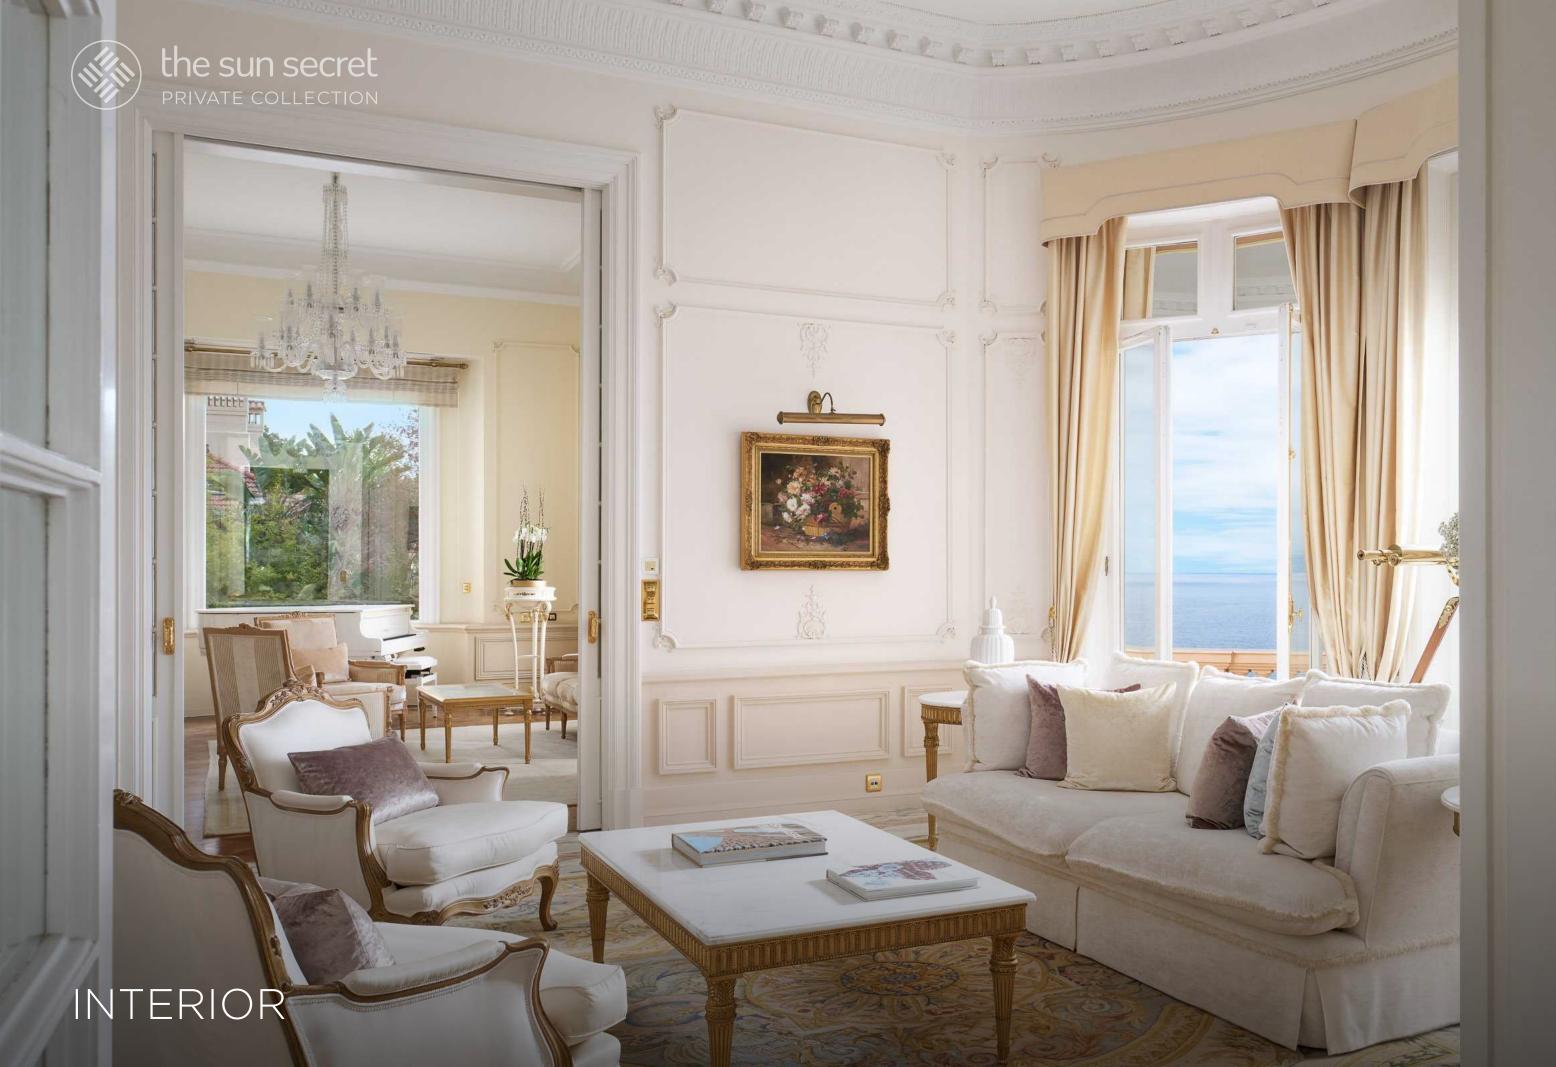

ated.



#### VILLA K11

#### 8

Garage



## MAIN VILLA

The villa was built in 1904 by Hans-Georg Tersling, one of the Riviera's most prominent architects of the time, who also designed the Hotel Metropole in Monte-Carlo and the Grand Hotel du CapMartin.

The property comprises a garden level, ground floor and two upper floors, with a basement.





## SEASIDE SPLENDOR

The house boasts an extraordinary panoramic sea view with nothing between it and the rocks below. There are columned balconies on the side facades and large terraces looking out to sea, supported by high stilts that are dug into the rocks.



## TIMELESS OPULENCE

The villa is extremely elegant, boasting Belle Epoque features (semi-circular colonnaded loggias) inspired by the Italian Renaissance and in the French style.



#### VILLA K11







### INTERIOR

















# THE SWIMMING POOL

To one side of the house there is an immense, rectangular infinity pool measuring 25 x 12 metres, with a natural stone surround. The pool area is superb, with views over Monaco and the sea, and is surrounded by perfectly maintained lawns. There is a pool house of high standing. The pool is lined with mosaic tiles. It is heated which means it can be enjoyed all year round.

#### $V \parallel \mid A \mid X \parallel$



the sun secret PRIVATE COLLECTION

### SWIMMING POOL





### SWIMMING POOL





# THE SPA FACILITIES

The spa facilities are accessable via an outside stairway. This area is extremely lumierous thanks to its large windows. There is a cocktail bar, a cigar room, vine celer, a relaxation area, a billiar