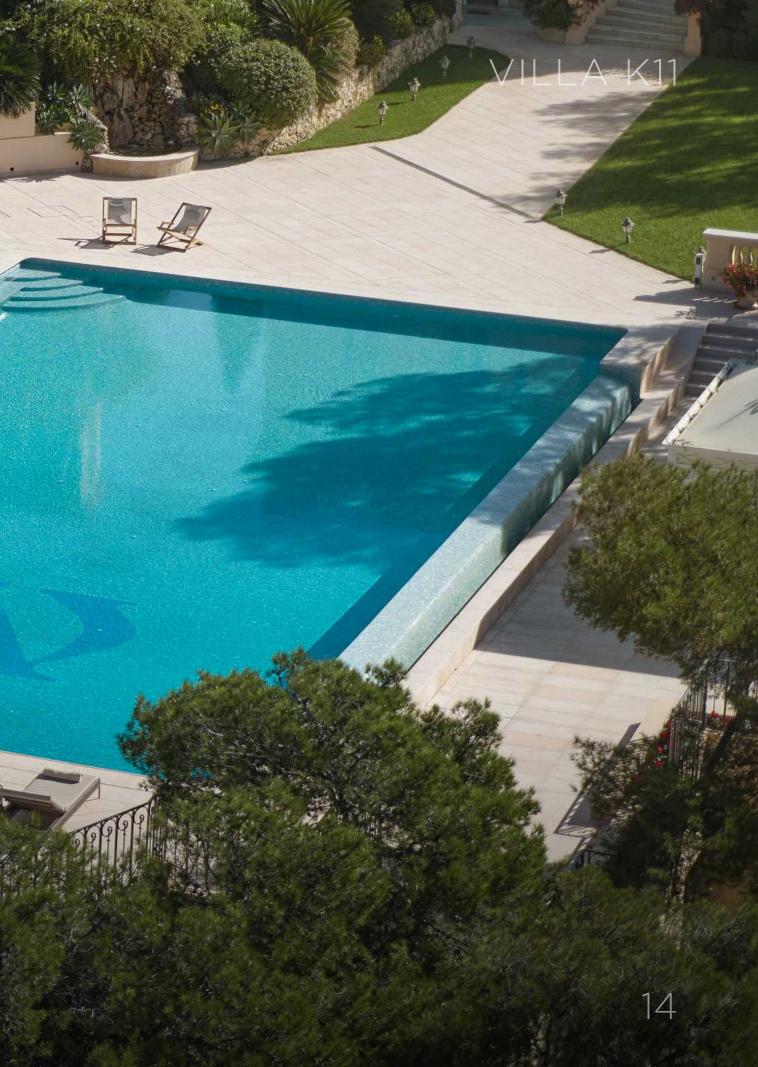

# THE SWIMMING POOL

To one side of the house there is an immense, rectangular infinity pool measuring 25 x 12 metres, with a natural stone surround. The pool area is superb, with views over Monaco and the sea, and is surrounded by perfectly maintained lawns. There is a pool house of high standing. The pool is lined with mosaic tiles. It is heated which means it can be enjoyed all year round.

### SWIMMING POOL