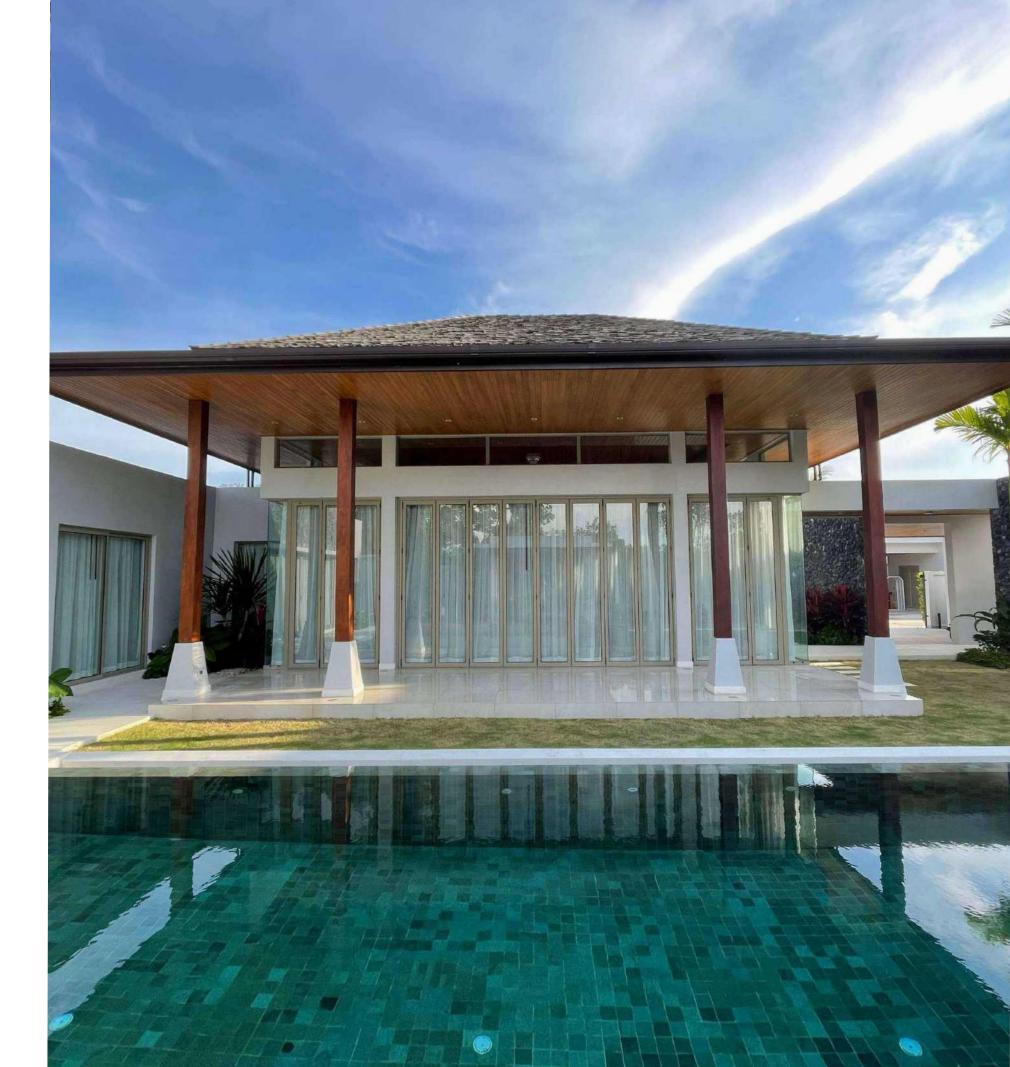

## OUTDOOR PARADISE

Step outside to discover your private retreat:

- A large **terrace**, perfect for BBQ gatherings and outdoor dining
- A private natural stone tiled **swimming pool**, ideal for cooling off
- Outdoor sala for shaded relaxation or al fresco dining
- Landscaped garden and lawn, perfect for yoga or sunbathing

nd outdoor dining deal for cooling off dining ga or sunbathing