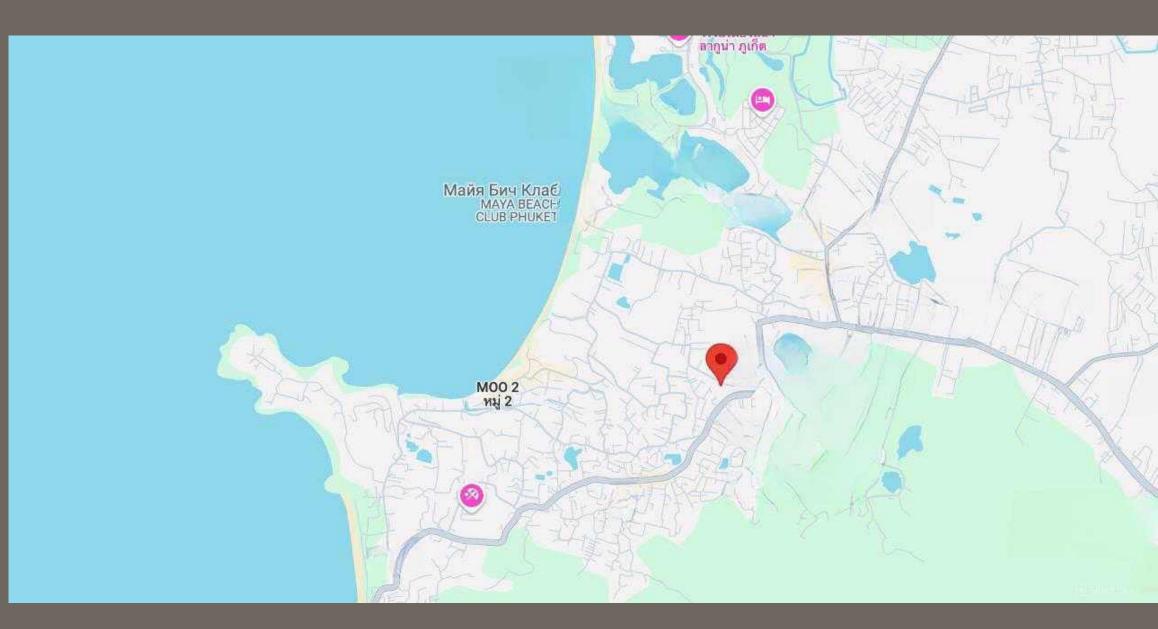

## LOCATION

#### BEACHES:

- 1.5 km to Catch Beach Club
- 1.5 km to Bang Tao Beach
- 1.6 km to Maya Beach Club
- 3.8 km to Surin Beach

#### ACTIVITIES & ATTRACTIONS:

- 2 km to Boat Avenue Shopping and Market
- 5 km to Laguna Golf Club
- 7.1 km to Phuket FantaSea
- 8 km to Anthem Wakepark
- 20 km to Phuket Elephant Sanctuary

#### TRANSPORTATION:

 16 km to Phuket International Airport