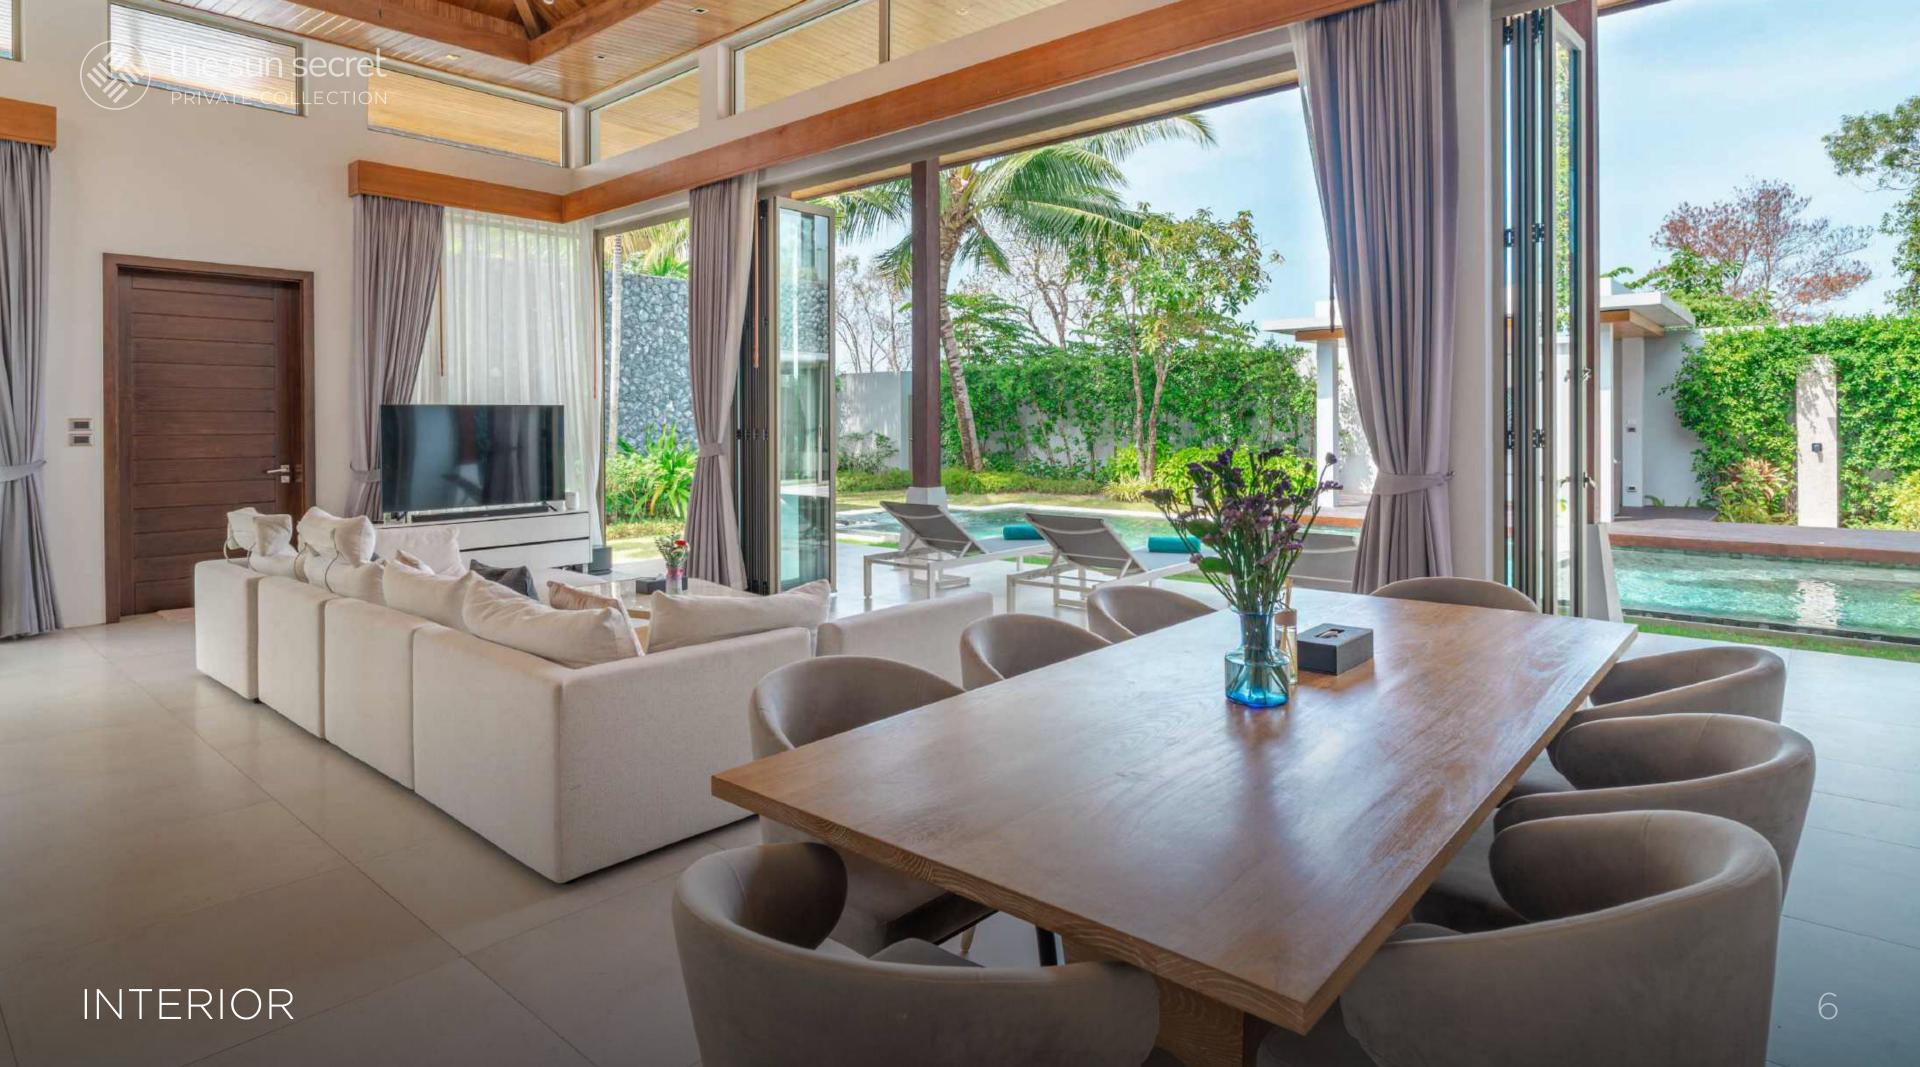

living space, featuring:

- 4 bedrooms, each with king-size beds and ensuite bathrooms, plus an additional guest bathroom
- Master Bedroom with king-size bed and ensuite bathroom with bathtub and shower
- Soaring high ceilings for a light, airy ambiance
- A fully equipped modern European kitchen with premium appliances and oven
- A convenient laundry room adjacent to the kitchen





## OUTDOOR PARADISE

Step outside to discover your private retreat:

- A large **terrace**, perfect for BBQ gatherings and outdoor dining
- A private natural stone tiled **swimming pool**, ideal for cooling off
- Outdoor sala for shaded relaxation or al fresco dining
- Landscaped garden and lawn, perfect for yoga or sunbathing

nd outdoor dining deal for cooling off dining ga or sunbathing



## FLOOR PLAN





### INTERIOR



TP





10

-

194.3













-

### BEDROOM

1000





the sun secret PRIVATE COLLECTION











-









٠

### BEDROOM



Z-RRIVATE COLLECTION

C. C. C. C. MARKAN H.

TIME

### BATHROOM





#### BEDROOM







### PRIVATE COLLECTION





W. W- OBBS















### BBQ ZONE













TT T T T T T







## A LUXURIOUS RETREAT IN CHERNGTALAY

Nestled in the heart of Cherngtalay, Villa Verde offers an unparalleled location just 1.5 kilometer from the pristine sands of Bangtao Beach. Within easy walking distance, you will find vibrant local markets, a modern shopping complex, and the renowned Catch Beach Club, making it the perfect blend of tranquility and convenience.



## LOCATION

#### BEACHES:

- 1.5 km to Catch Beach Club
- 1.5 km to Bang Tao Beach
-