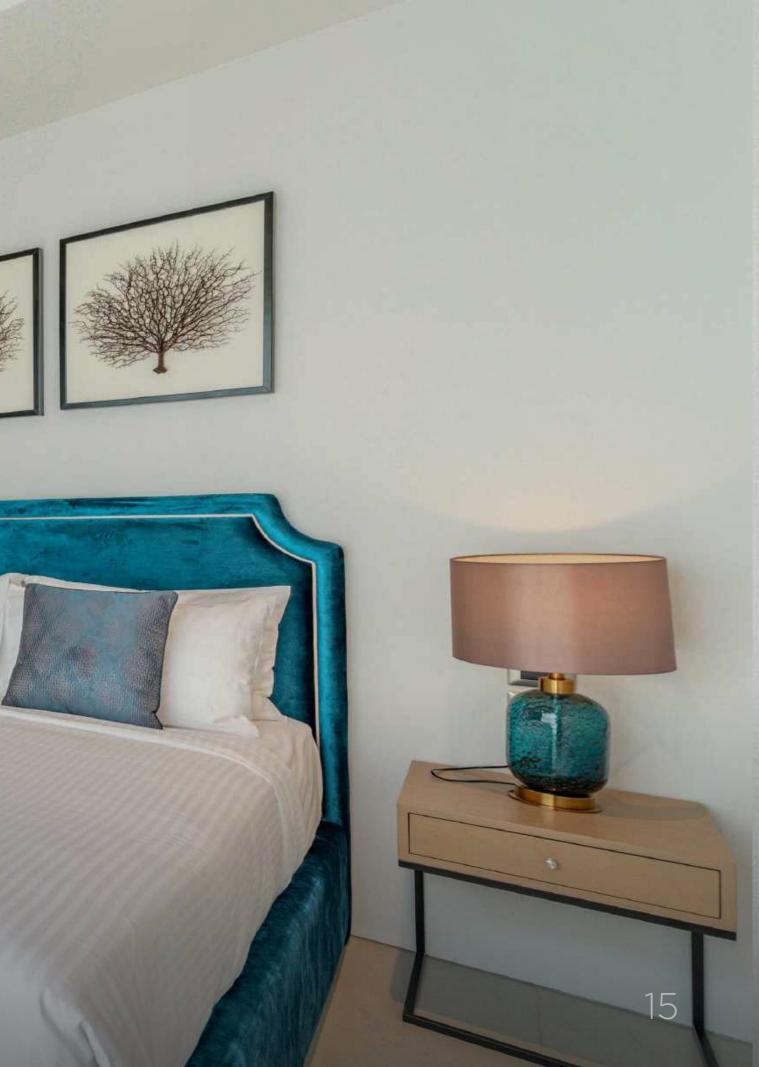

## KEY FEATURES

The villa spans **536 m**<sup>2</sup> of thoughtfully designed living space, featuring:

- 4 bedrooms, each with king-size beds and ensuite bathrooms, plus an additional guest bathroom
- Master Bedroom with king-size bed and ensuite bathroom with bathtub and shower
- Soaring high ceilings for a light, airy ambiance
- A fully equipped modern European kitchen with premium appliances and oven
- A convenient laundry room adjacent to the kitchen

### BEDROOM

1000

the sun secret PRIVATE COLLECTION

-

٠

### BEDROOM

Z-RRIVATE COLLECTION

C. C. C. C. MARKAN H.

TIME