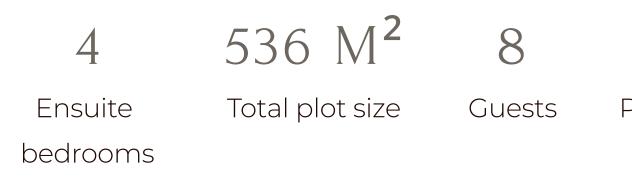

## KEY FEATURES

The villa spans **536 m**<sup>2</sup> of thoughtfully designed living space, featuring:

- 4 bedrooms, each with king-size beds and ensuite bathrooms, plus an additional guest bathroom
- Master Bedroom with king-size bed and ensuite bathroom with bathtub and shower
- Soaring high ceilings for a light, airy ambiance
- A fully equipped modern European kitchen with premium appliances and oven
- A convenient laundry room adjacent to the kitchen