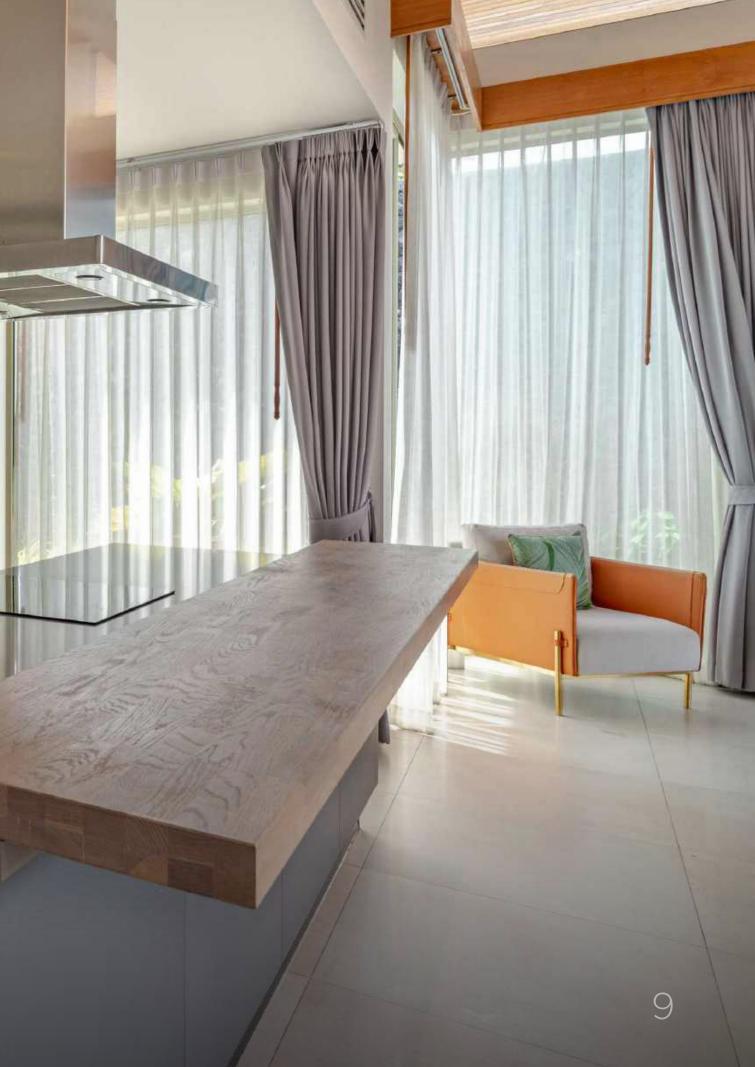

## KEY FEATURES

The villa spans **536 m**<sup>2</sup> of thoughtfully designed living space, featuring:

- 4 bedrooms, each with king-size beds and ensuite bathrooms, plus an additional guest bathroom
- Master Bedroom with king-size bed and ensuite bathroom with bathtub and shower
- Soaring high ceilings for a light, airy ambiance
- A fully equipped modern European kitchen with premium appliances and oven
- A convenient laundry room adjacent to the kitchen