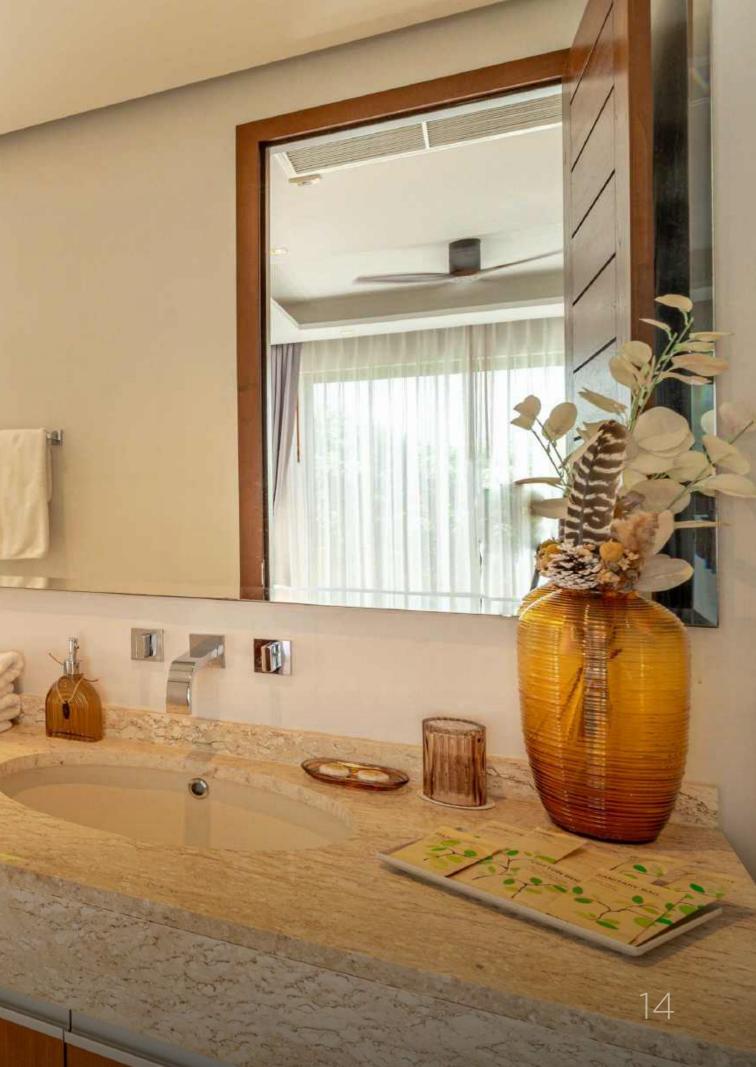

Bedroom with king-size bed and ensuite bathroom with bathtub and shower
- Soaring high ceilings for a light, airy ambiance
- A fully equipped modern European kitchen with premium appliances and oven
- A convenient laundry room adjacent to the kitchen





## OUTDOOR PARADISE

Step outside to discover your private retreat:

- A large **terrace**, perfect for BBQ gatherings and outdoor dining
- A private natural stone tiled **swimming pool**, ideal for cooling off
- Outdoor sala for shaded relaxation or al fresco dining
- Landscaped garden and lawn, perfect for yoga or sunbathing

nd outdoor dining deal for cooling off dining ga or sunbathing



## FLOOR PLAN





### INTERIOR



TP





10

-

194.3













-

### BEDROOM

1000





the sun secret PRIVATE COLLECTION











-









٠

### BEDROOM



Z-RRIVATE COLLECTION

C. C. C. C. MARKAN H.

TIME

### BATHROOM





#### BEDROOM







### PRIVATE COLLECTION





W. W- OBBS















### BBQ ZONE













TT T T T T T







## A LUXURIOUS RETREAT IN CHERNGTALAY

Nestled in the heart of Cherngtalay, Villa Verde offers an unparalleled location just 1.5 kilometer from the pristine sands of Bangtao Beach. Within easy walking distance, you will find vibrant local markets, a modern shopping complex, and the renowned Catch Beach Club, making it the perfect blend of tranquility and convenience.



## LOCATION

#### BEACHES:

- 1.5 km to Catch Beach Club
- 1.5 km to Bang Tao Beach
- 1.6 km to Maya Beach Club
- 3.8 km to Surin Beach

#### ACTIVITIES & ATTRACTIONS:

- 2 km to Boat Avenue Shopping and Market
- 5 k