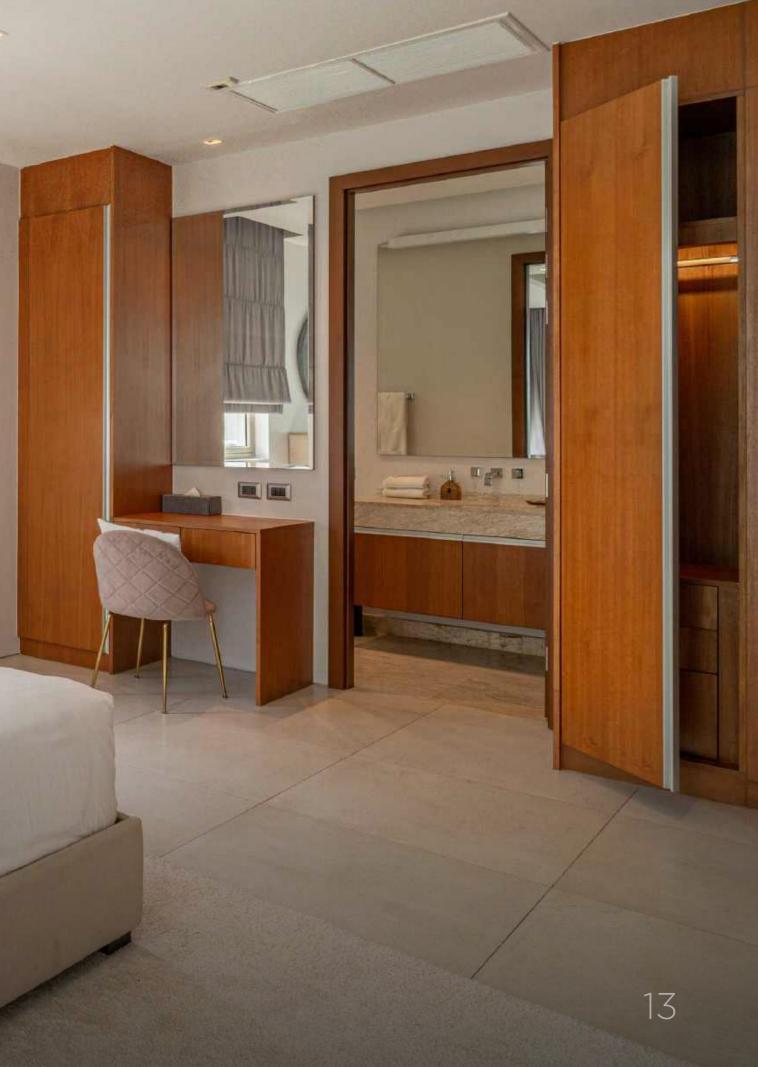

## KEY FEATURES

The villa spans **536 m**<sup>2</sup> of thoughtfully designed living space, featuring:

- 4 bedrooms, each with king-size beds and ensuite bathrooms, plus an additional guest bathroom
- Master Bedroom with king-size bed and ensuite bathroom with bathtub and shower
- Soaring high ceilings for a light, airy ambiance
- A fully equipped modern European kitchen with premium appliances and oven
- A convenient laundry room adjacent to the kitchen

### BATHROOM

#### BEDROOM