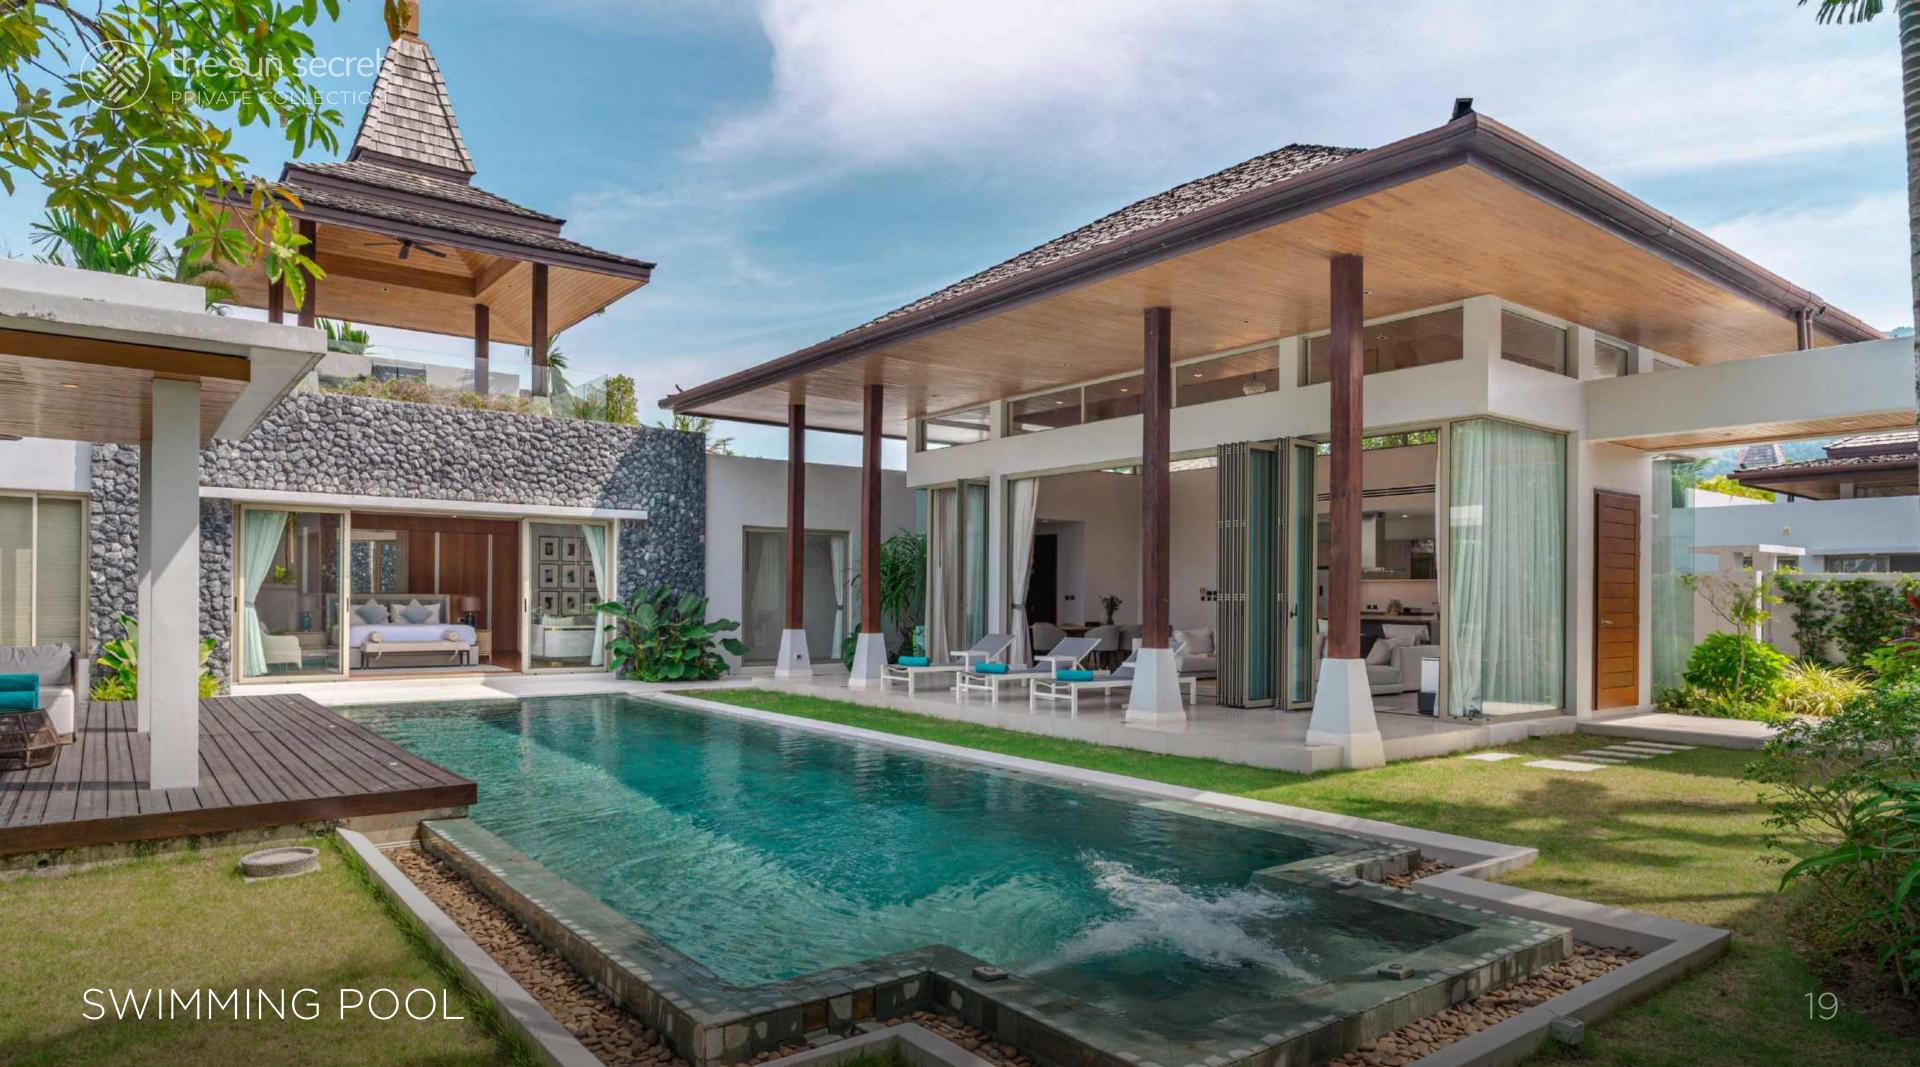

## OUTDOOR PARADISE

Step outside to discover your private retreat:

- A large **terrace**, perfect for BBQ gatherings and outdoor dining
- A private natural stone tiled **swimming pool**, ideal for cooling off
- Outdoor sala for shaded relaxation or al fresco dining
- Landscaped garden and lawn, perfect for yoga or sunbathing

nd outdoor dining deal for cooling off dining ga or sunbathing