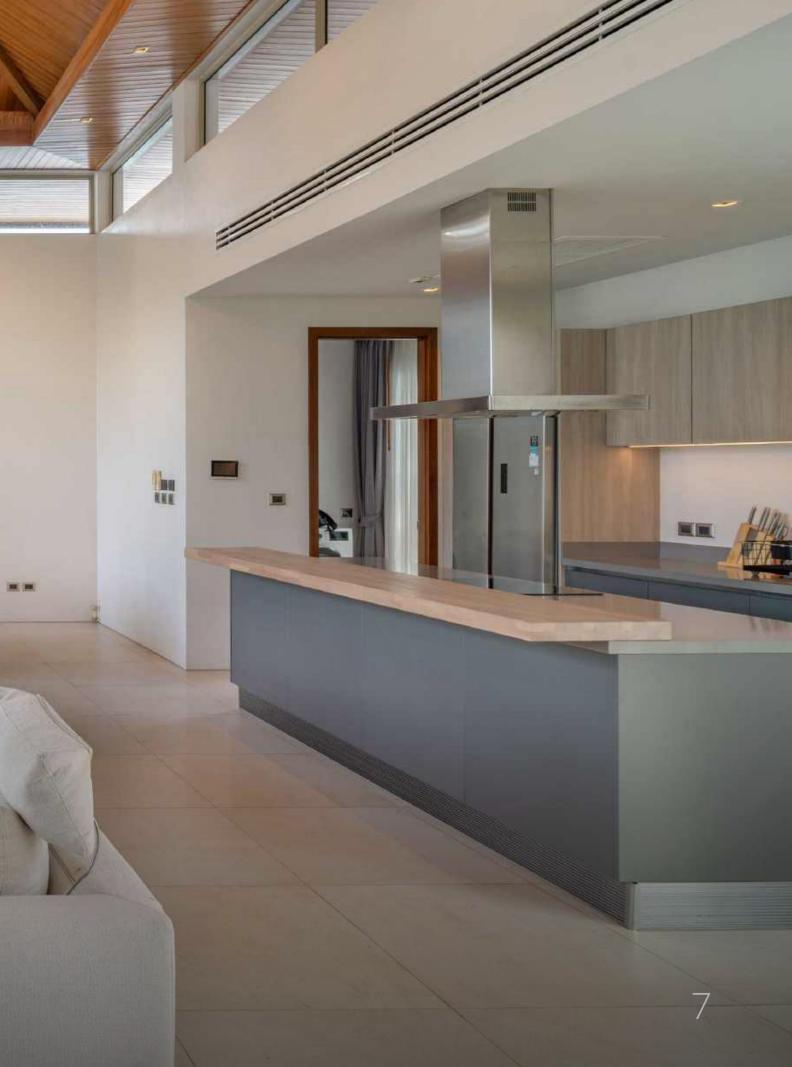

## KEY FEATURES

The villa spans **536 m**<sup>2</sup> of thoughtfully designed living space, featuring:

- 4 bedrooms, each with king-size beds and ensuite bathrooms, plus an additional guest bathroom
- Master Bedroom with king-size bed and ensuite bathroom with bathtub and shower
- Soaring high ceilings for a light, airy ambiance
- A fully equipped modern European kitchen with premium appliances and oven
- A convenient laundry room adjacent to the kitchen