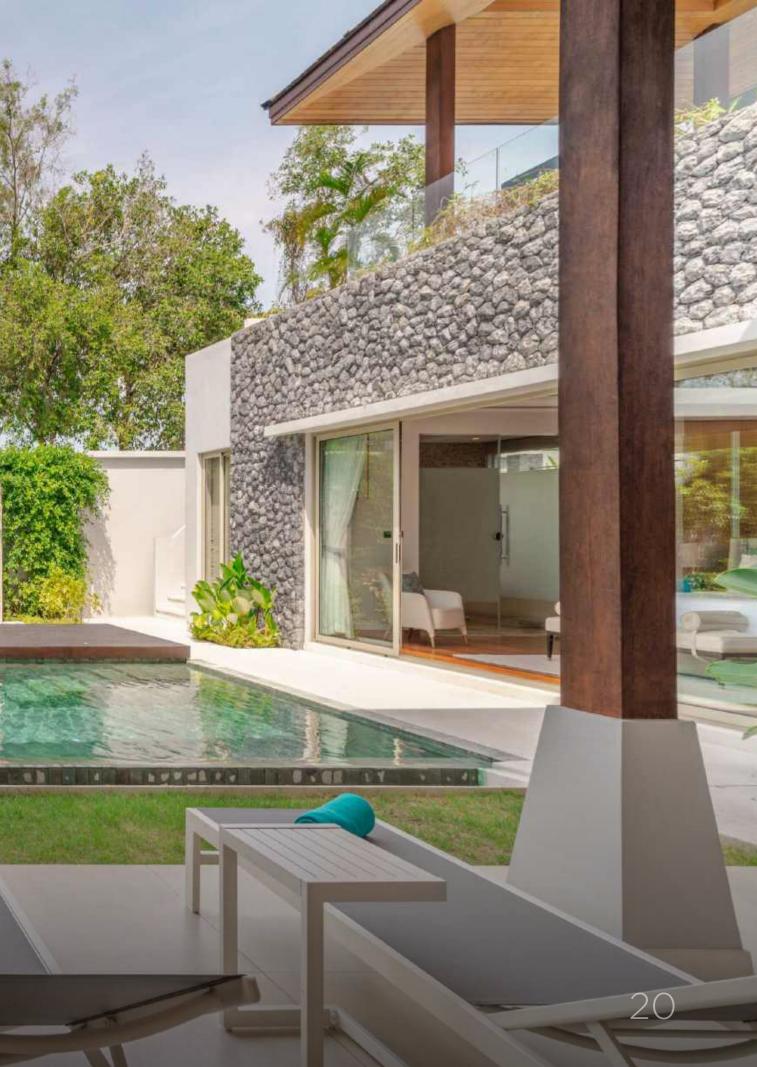

## OUTDOOR PARADISE

Step outside to discover your private retreat:

- A large **terrace**, perfect for BBQ gatherings and outdoor dining
- A private natural stone tiled **swimming pool**, ideal for cooling off
- Outdoor sala for shaded relaxation or al fresco dining
- Landscaped garden and lawn, perfect for yoga or sunbathing

nd outdoor dining deal for cooling off dining ga or sunbathing