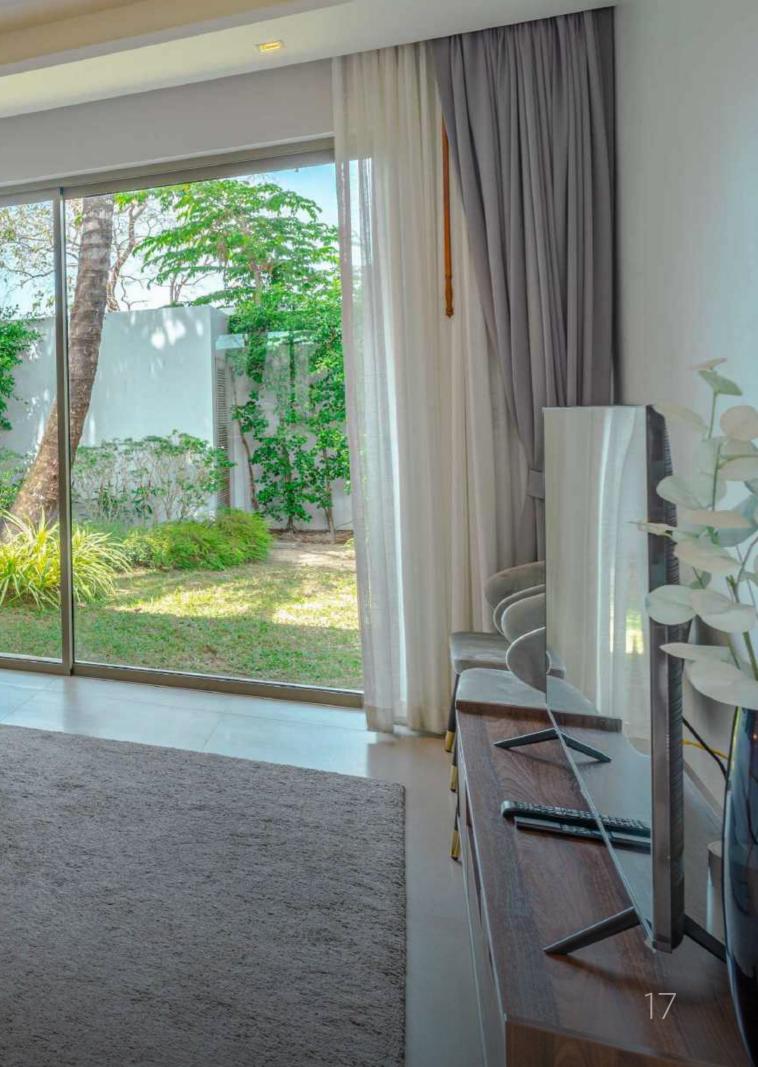

## KEY FEATURES

The villa spans **536 m**<sup>2</sup> of thoughtfully designed living space, featuring:

- 4 bedrooms, each with king-size beds and ensuite bathrooms, plus an additional guest bathroom
- Master Bedroom with king-size bed and ensuite bathroom with bathtub and shower
- Soaring high ceilings for a light, airy ambiance
- A fully equipped modern European kitchen with premium appliances and oven
- A convenient laundry room adjacent to the kitchen