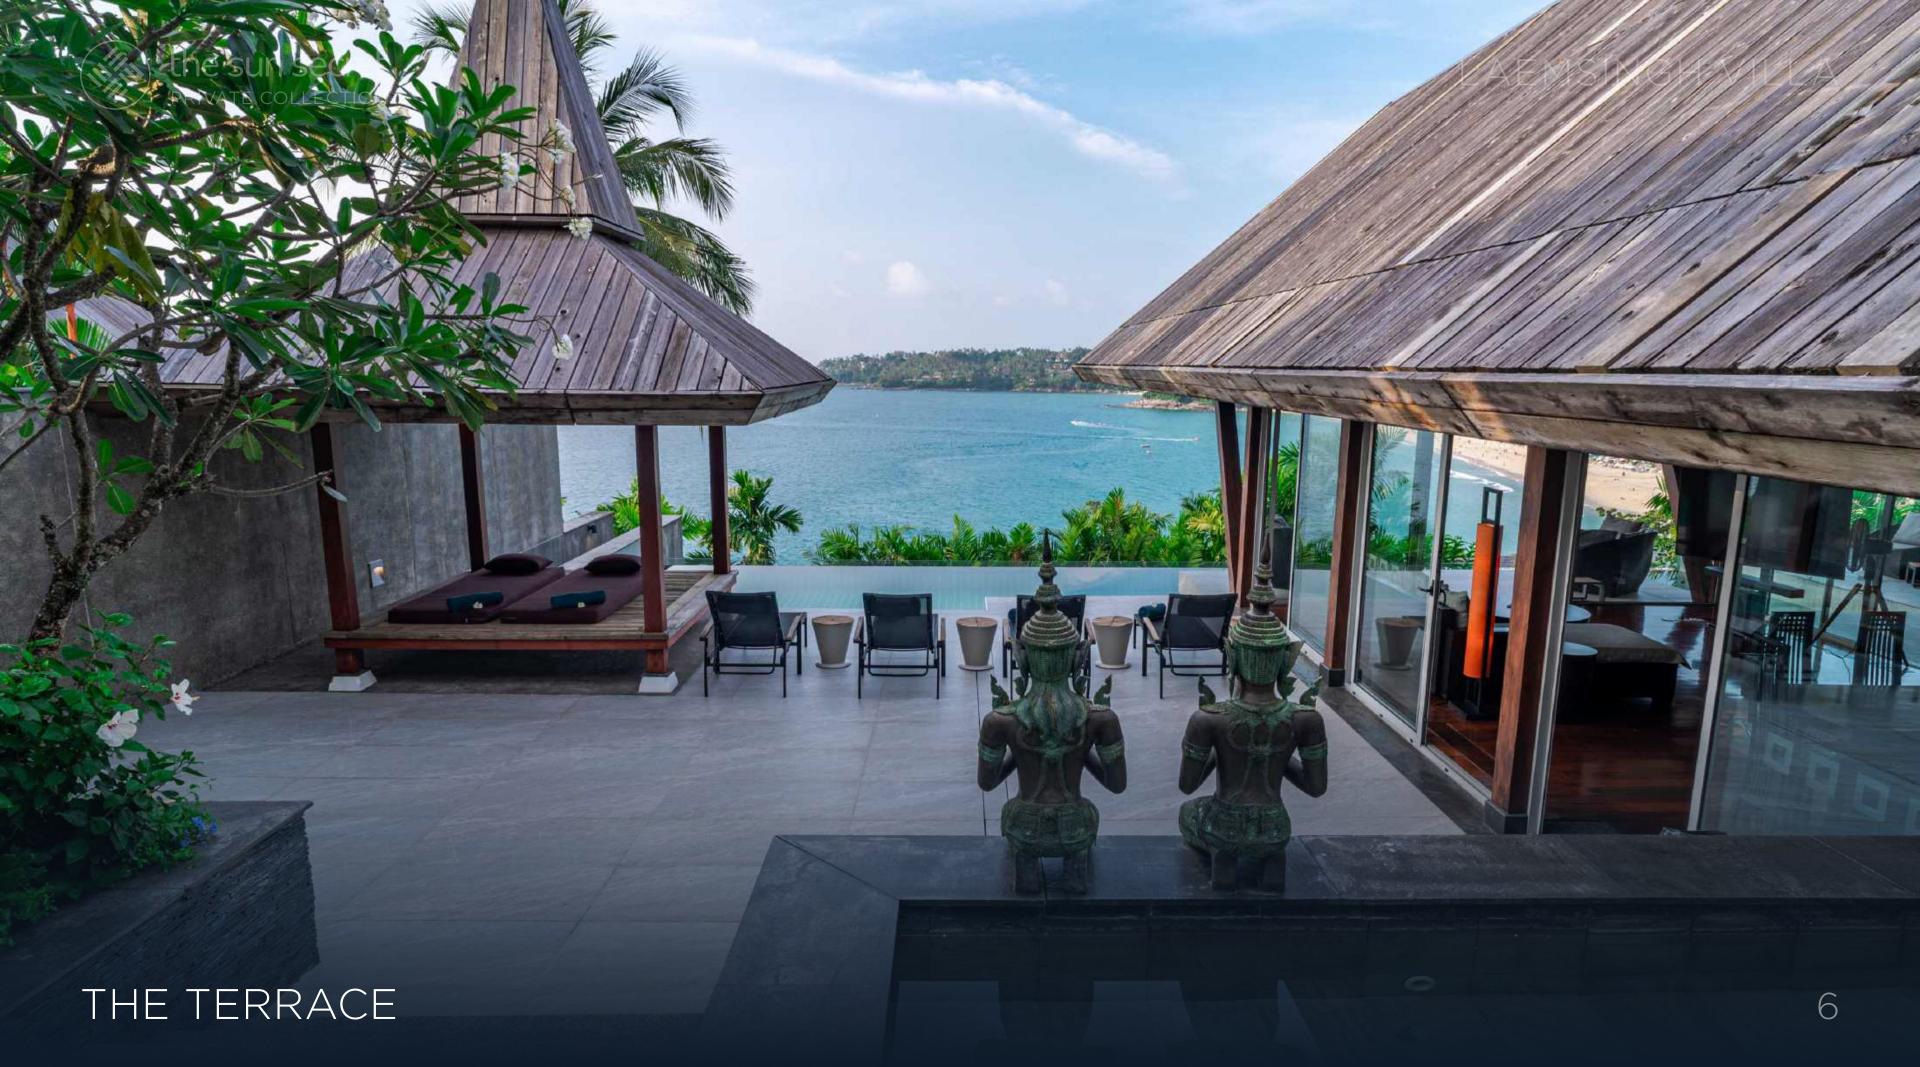

## THE EXTERIOR

The exterior of Laemsingh Villa is characterized by traditional Thai roofs, natural stone decks, and a serene pond, all overlooking the Andaman Sea and Surin Bay.

The middle level houses the main pavilion, as well as an L-shaped, 18-meter swimming pool with infinity views.

The poolside deck provides lounge chairs for sunbathing, while the sala offers a shaded area for rest and cocktails.

For those seeking shade, the sala offers a peaceful retreat for an afternoon nap or evening cocktails. Guests can also enjoy alfresco dining on the deck, immersing themselves in the tropical atmosphere.