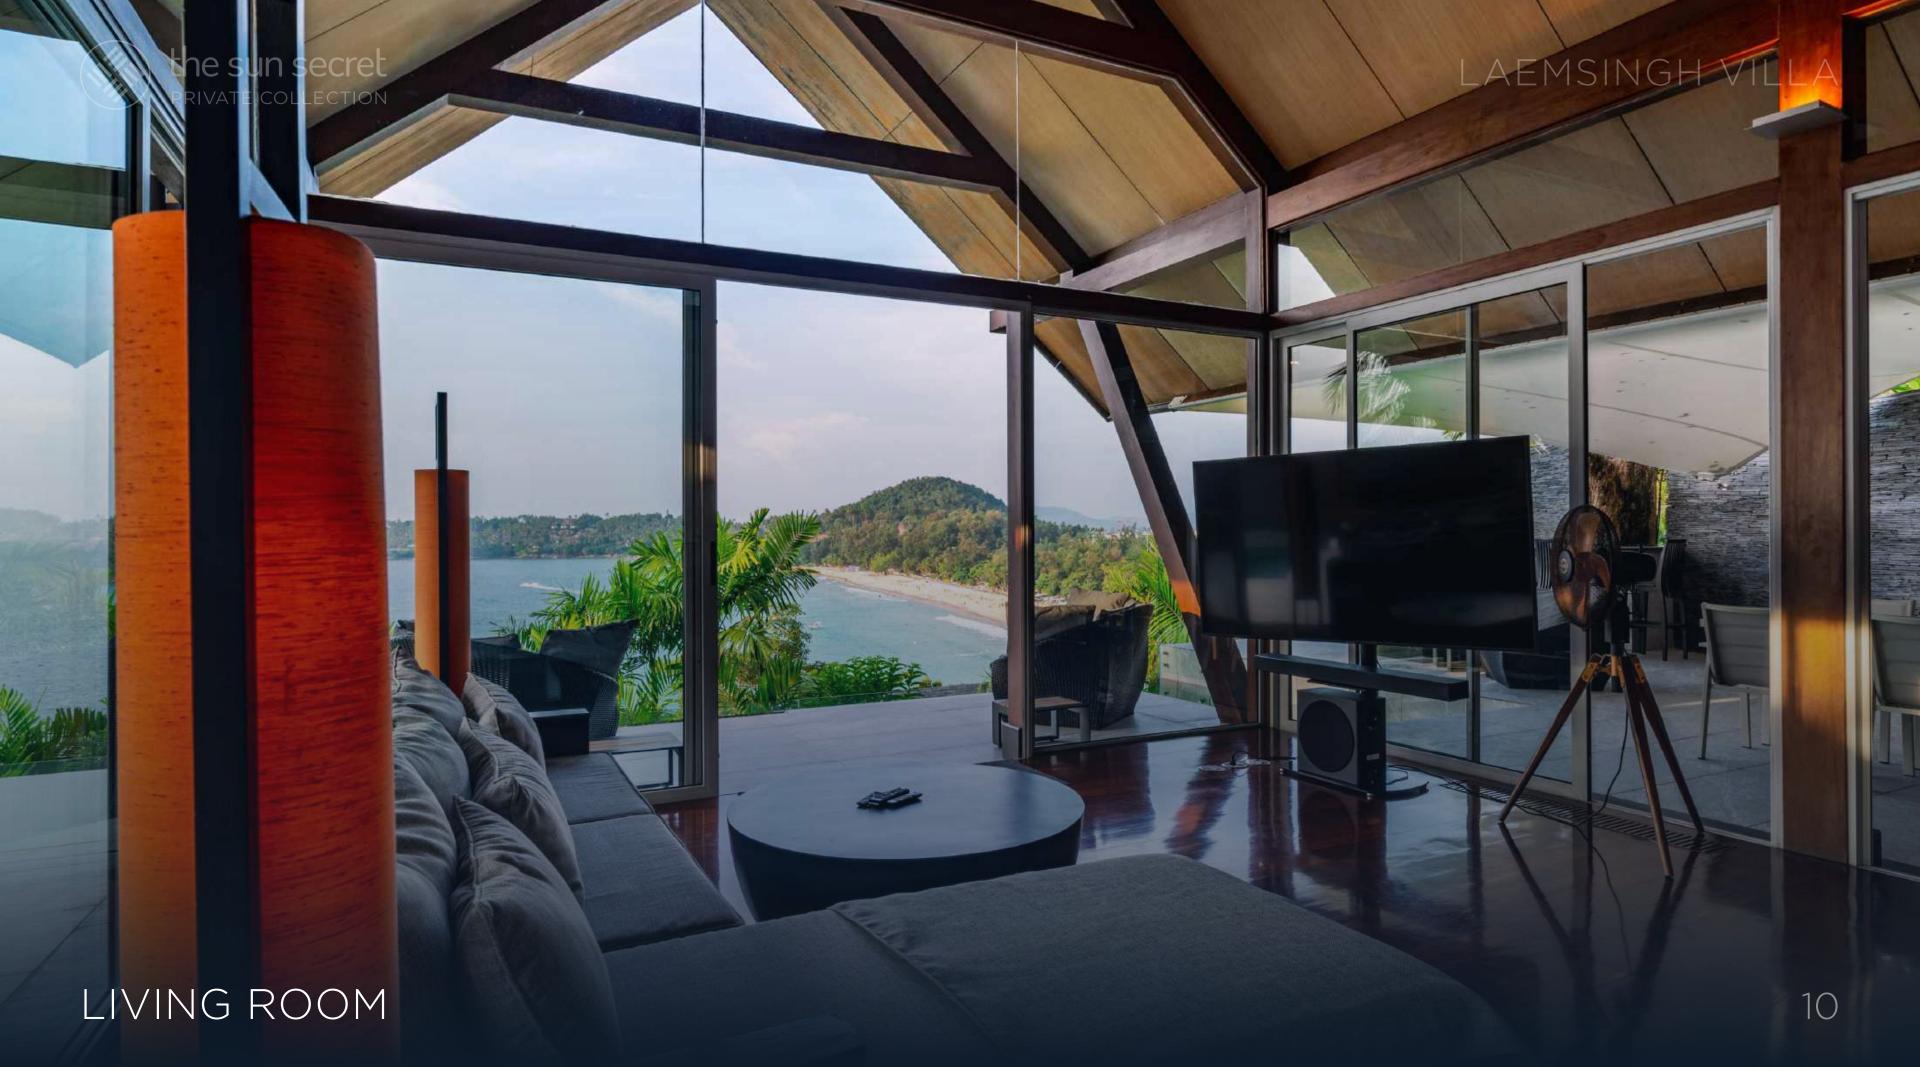

# THE INTERIOR

Inside the villa, the open-concept living area is designed to bring the outdoors in. With glass doors leading to a terrace overlooking Surin Bay, this gracious space is the perfect spot to unwind. The cherry wood floors and vaulted ceiling create a warm and inviting atmosphere, while ceiling fans ensure optimal airflow throughout the day.