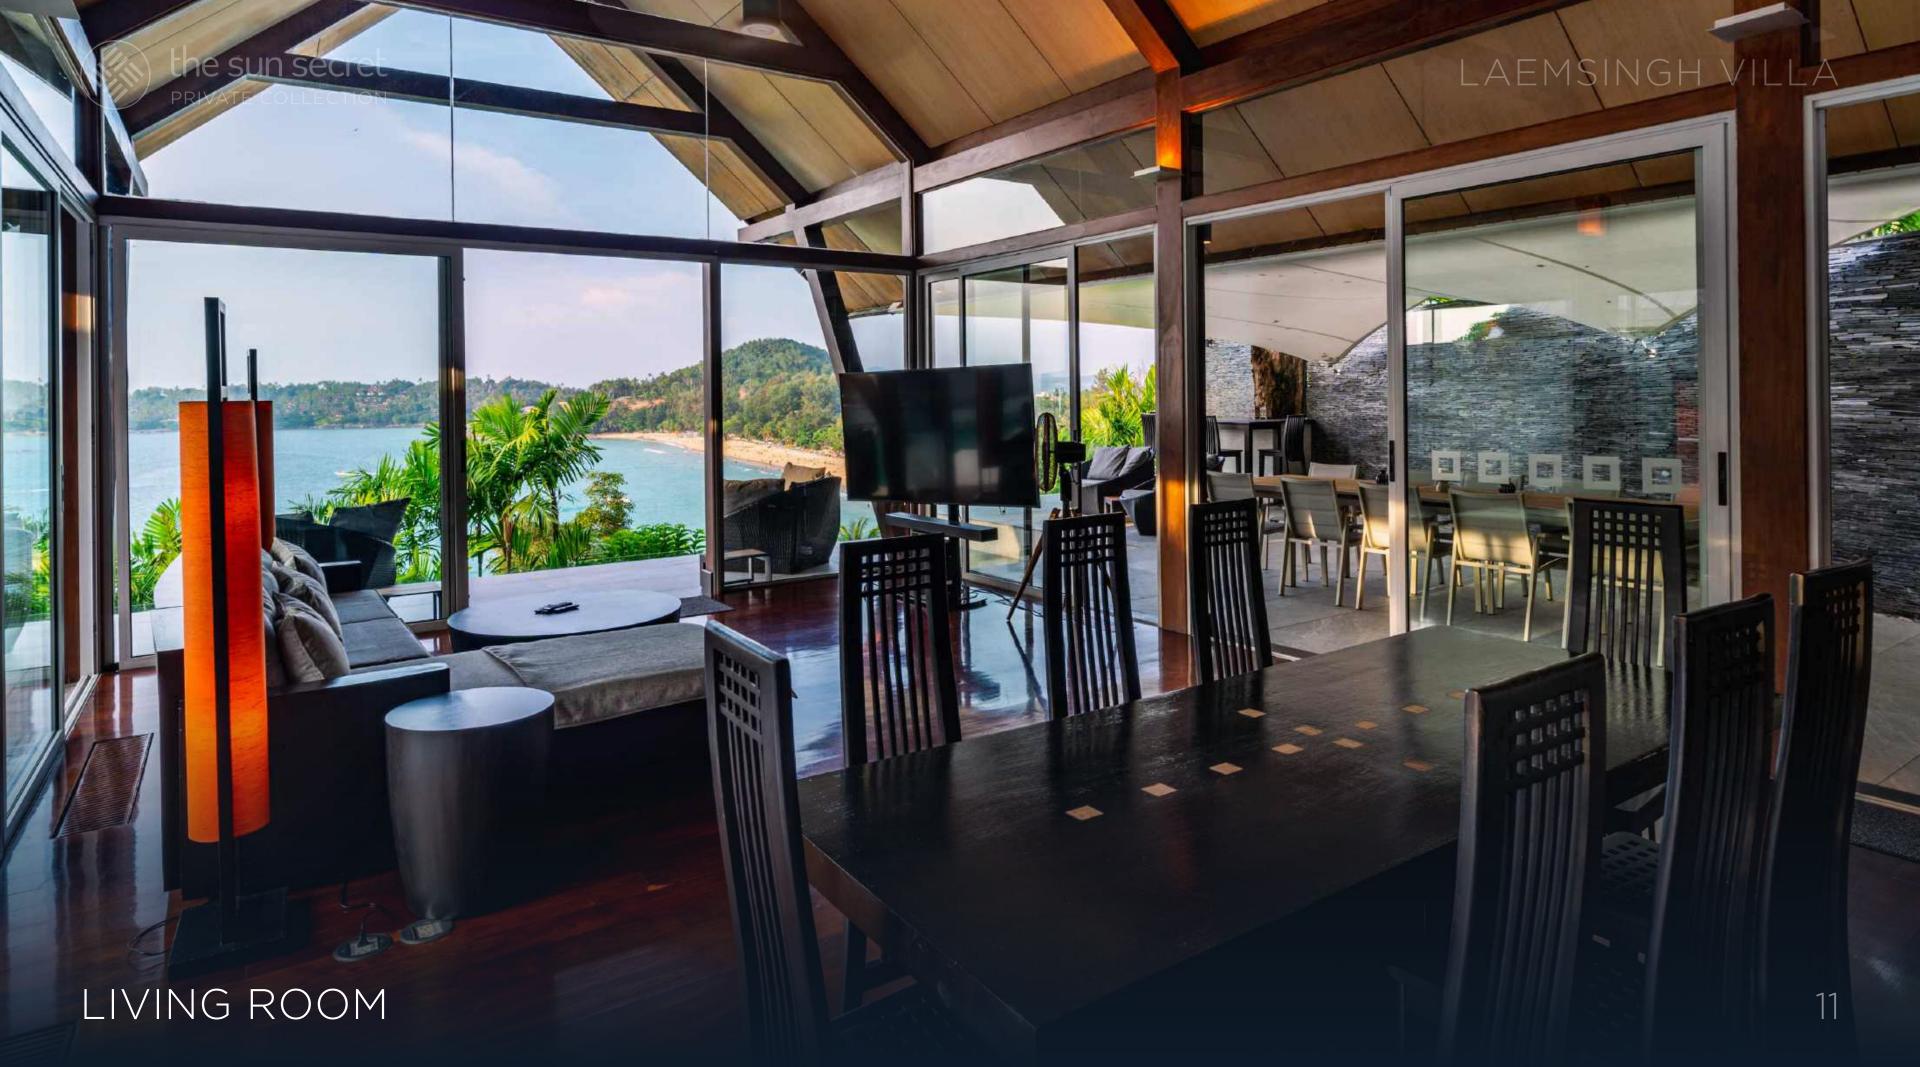

# THE INTERIOR

Inside the villa, the open-concept living area is designed to bring the outdoors in. With glass doors leading to a terrace overlooking Surin Bay, this gracious space is the perfect spot to unwind. The cherry wood floors and vaulted ceiling create a warm and inviting atmosphere, while ceiling fans ensure optimal airflow throughout the day.

In addition to the various outdoor dining options, the living area also features an indoor dining table for added convenience. A Buddha statue sits serenely across from the dining table, enhancing the overall tranquility of the space.