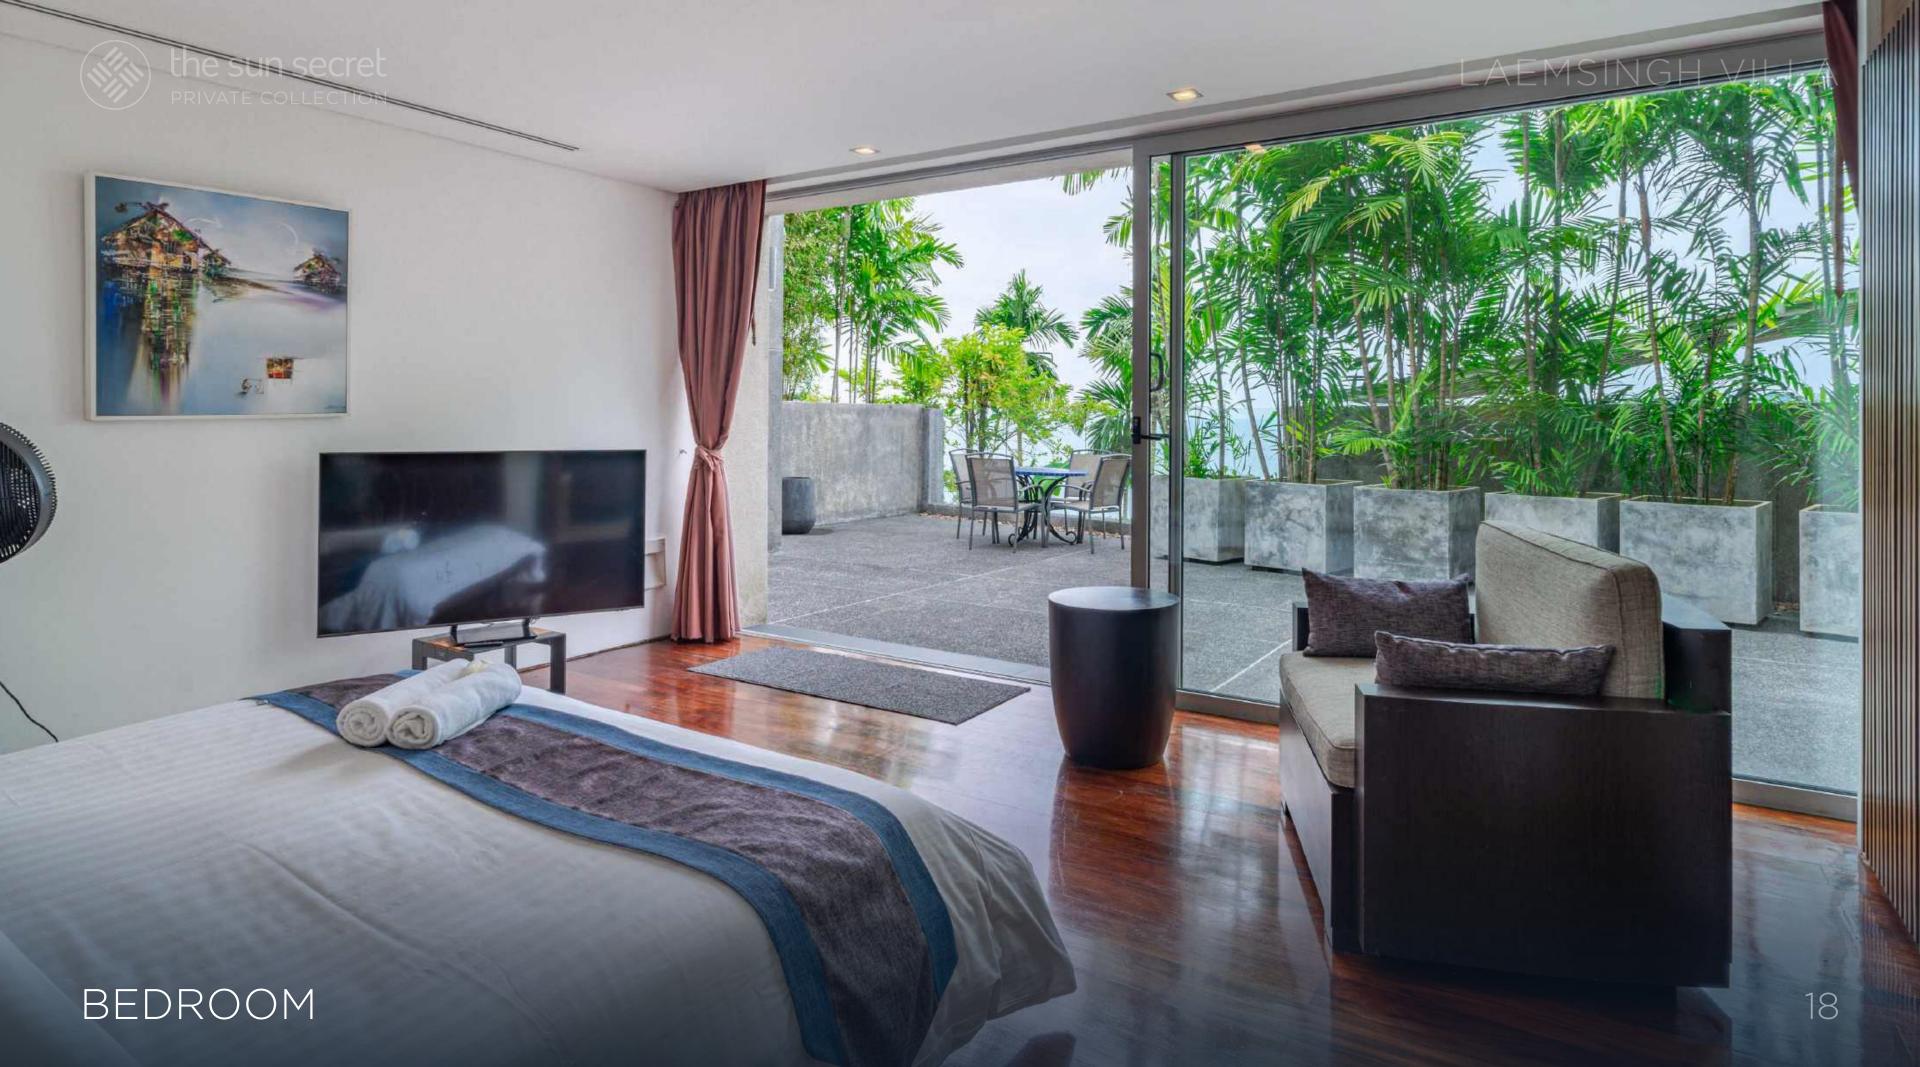

# SLEPING ARRANGEMENTS

The villa features four bedrooms across three floors. Each bedroom is air- conditioned and comes with its own ensuite bathroom, ensuring maximum comfort and convenience.

The master bedroom, located on the top floor, offers panoramic ocean views, a king- sized bed, and a private lounge area with a 50" TV. The master bathroom includes a luxurious bathtub for relaxation.

With remote-controlled blinds, you can adjust the amount of natural light to create the perfect ambiance.