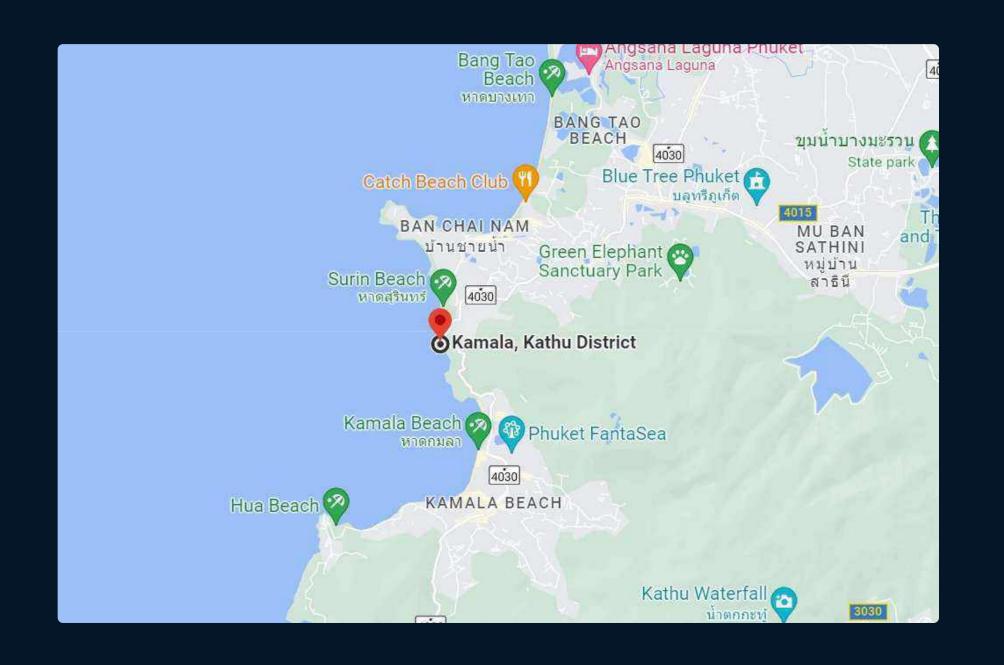

# LOCATION

With its convenient location less than a kilometer from Surin Beach, Laemsingh Villa allows you to easily access the pristine-white sandy shores.

#### DISTANCE TO:

Phuket International Airport

20 km

Chernagtalay

700 m