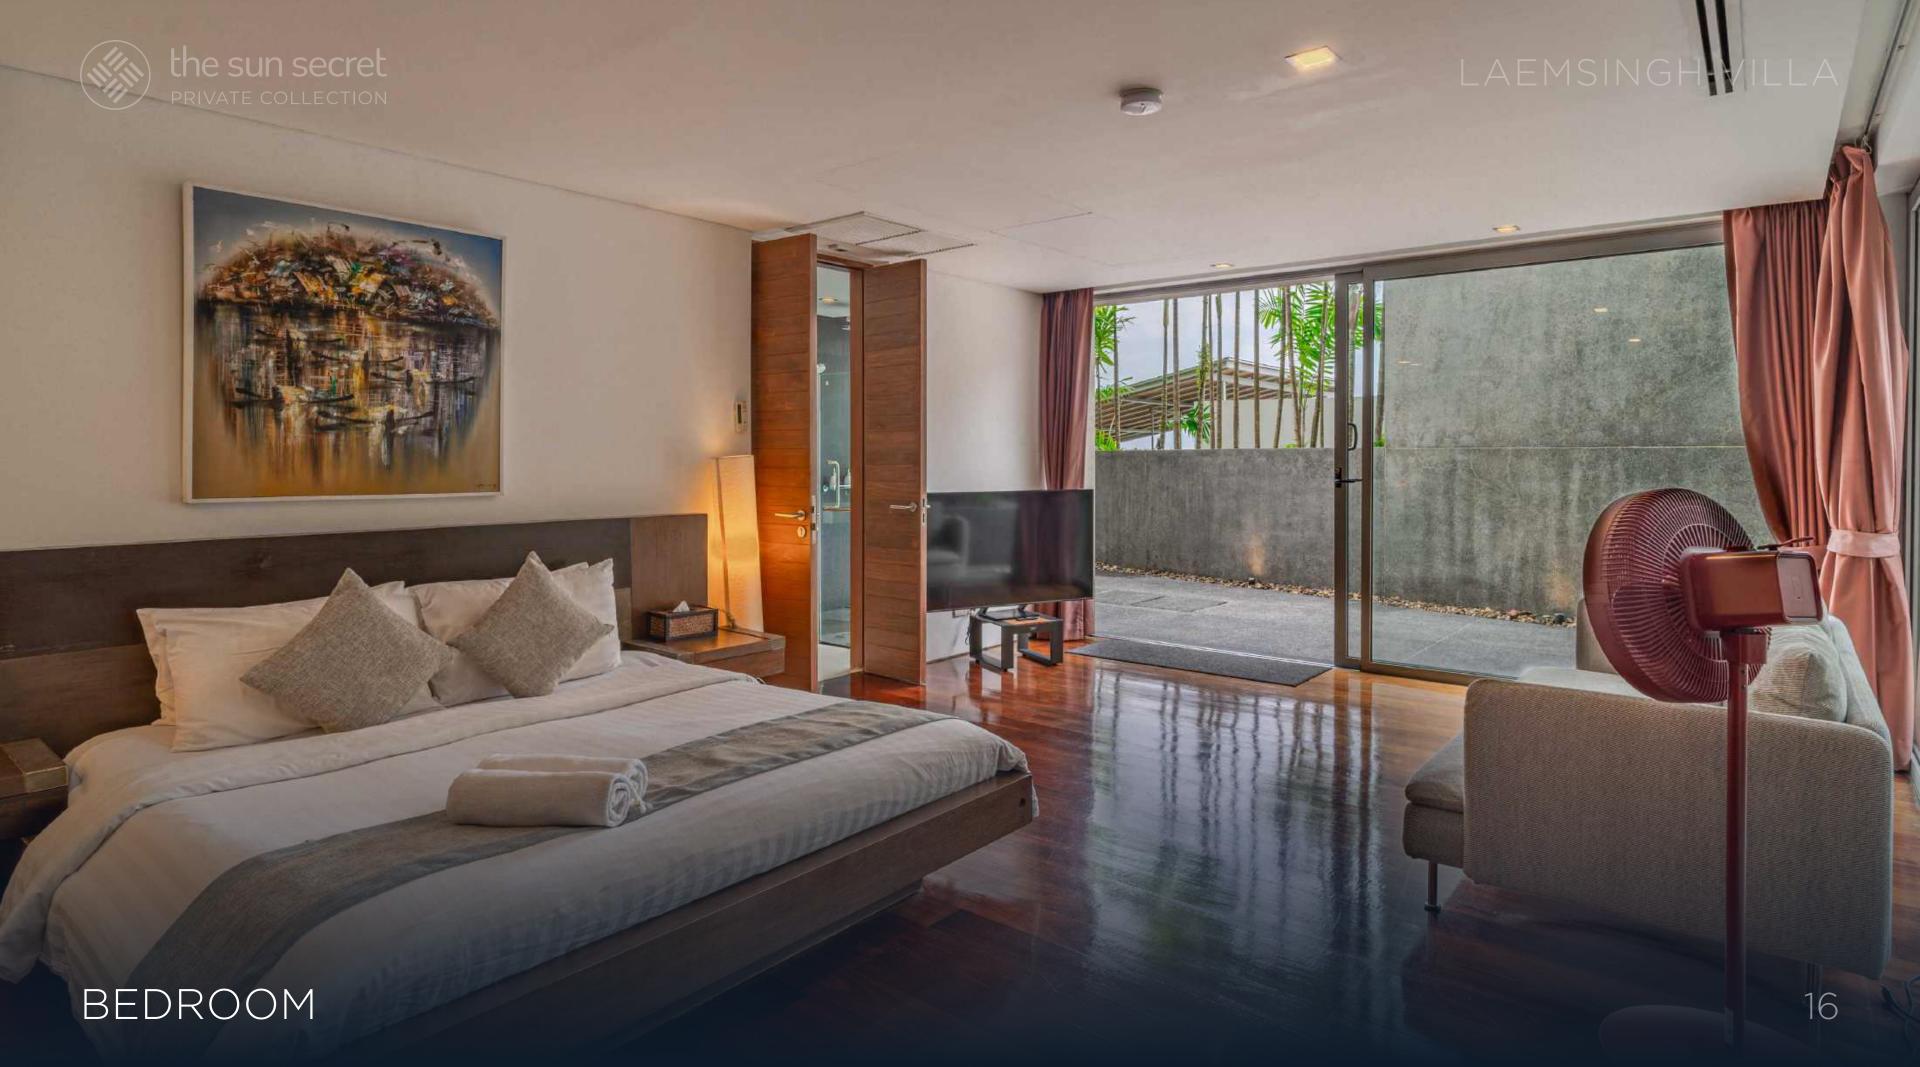

# SLEPING ARRANGEMENTS

The villa features four bedrooms across three floors. Each bedroom is air- conditioned and comes with its own ensuite bathroom, ensuring maximum comfort and convenience.

The master bedroom, located on the top floor, offers panoramic ocean views, a king- sized bed, and a private lounge area with a 50" TV. The master bathroom includes a luxurious bathtub for relaxation.

#### BATHROOMS

The bathrooms throughout the villa are designed with relaxation in mind and provide all the necessary amenities for a comfortable stay.

Each of the four bedrooms comes with its own ensuite bathroom, ensuring privacy and convenience for guests. The master bathroom, in particular, offers a tranquil retreat with its gorgeous bathtub, perfect for a soothing soak.