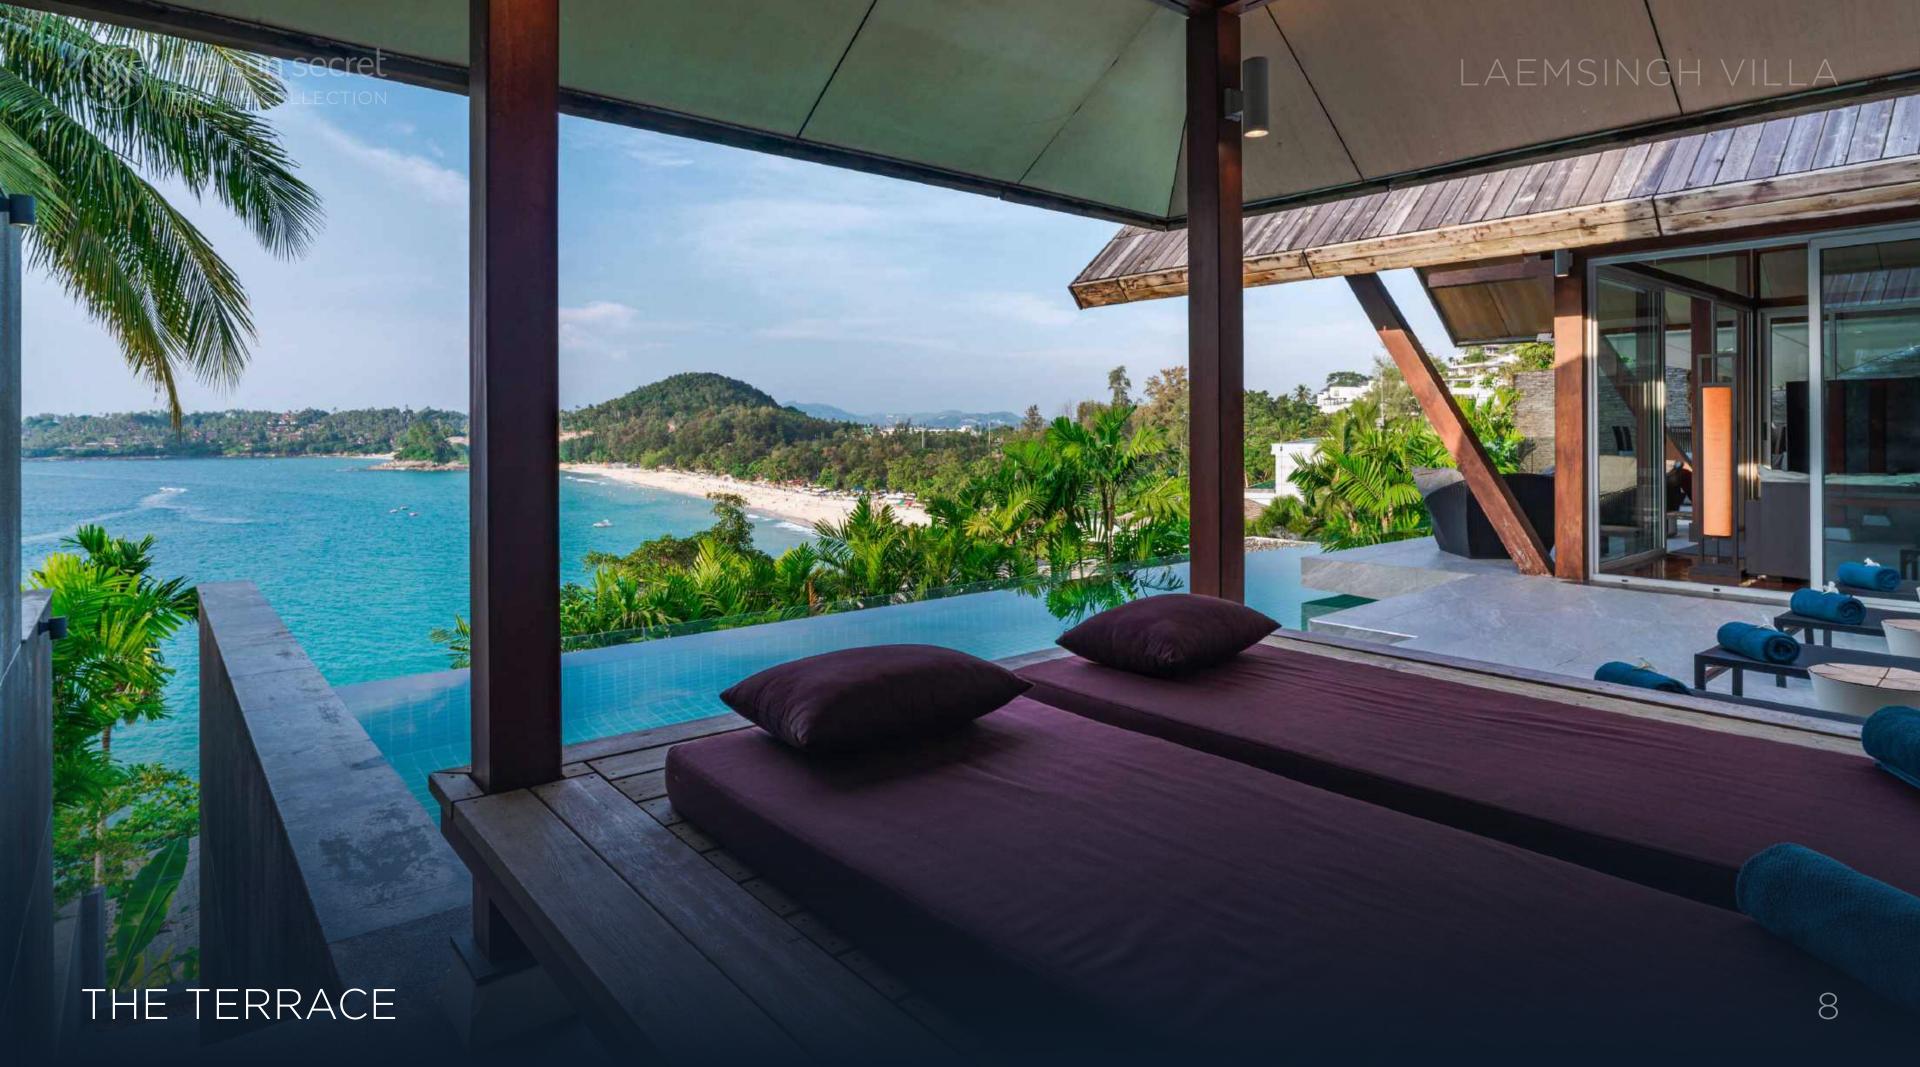

The poolside deck provides lounge chairs for sunbathing, while the sala offers a shaded area for rest and cocktails.

For those seeking shade, the sala offers a peaceful retreat for an afternoon nap or evening cocktails. Guests can also enjoy alfresco dining on the deck, immersing themselves in the tropical atmosphere.

## THE EXTERIOR

The exterior of Laemsingh Villa is characterized by traditional Thai roofs, natural stone decks, and a serene pond, all overlooking the Andaman Sea and Surin Bay.

The middle level houses the main pavilion, as well as an L-shaped, 18-meter swimming pool with infinity views.