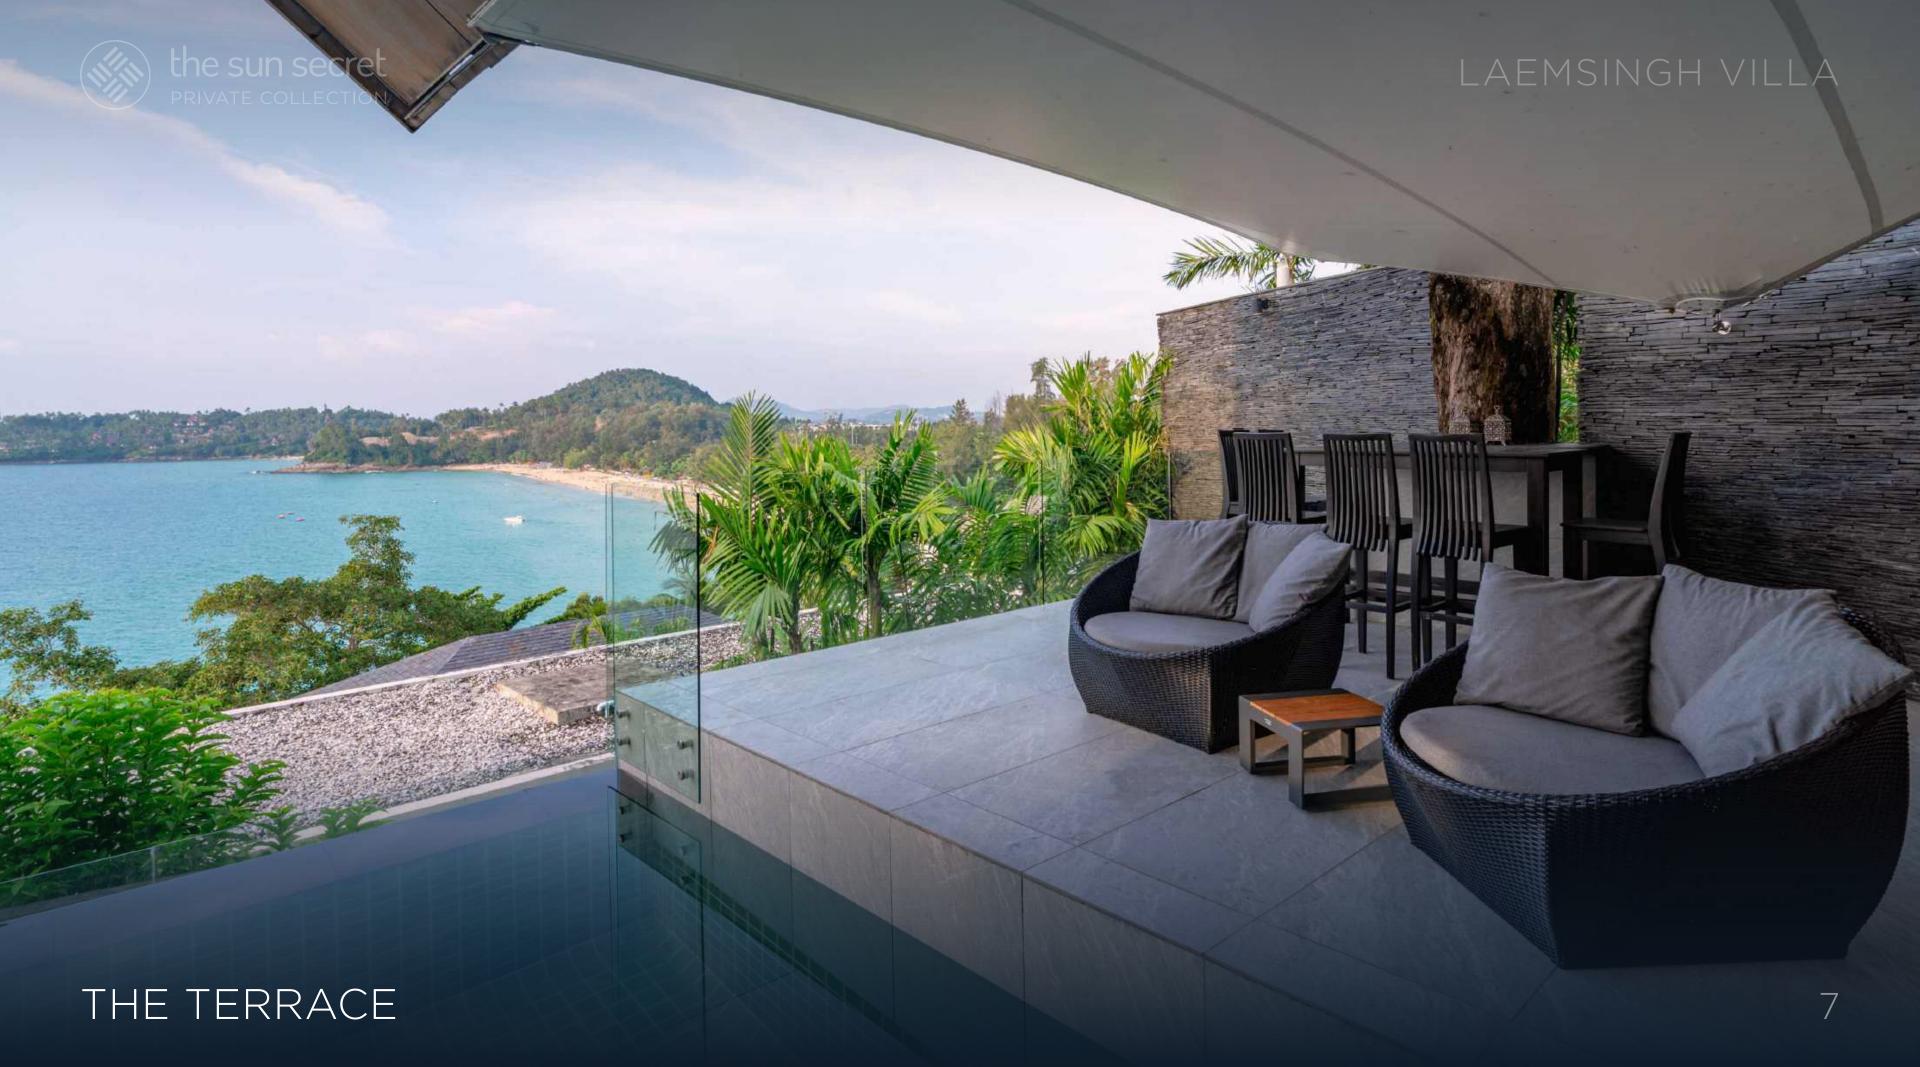

## THE EXTERIOR

The exterior of Laemsingh Villa is characterized by traditional Thai roofs, natural stone decks, and a serene pond, all overlooking the Andaman Sea and Surin Bay.

The middle level houses the main pavilion, as well as an L-shaped, 18-meter swimming pool with infinity views.

The poolside deck provides lounge chairs for sunbathing, while the sala offers a shaded area for rest and cocktails.

For those seeking shade, the sala offers a peaceful retreat for an afternoon nap or evening cocktails. Guests can also enjoy alfresco dining on the deck, immersing themselves in the tropical atmosphere.