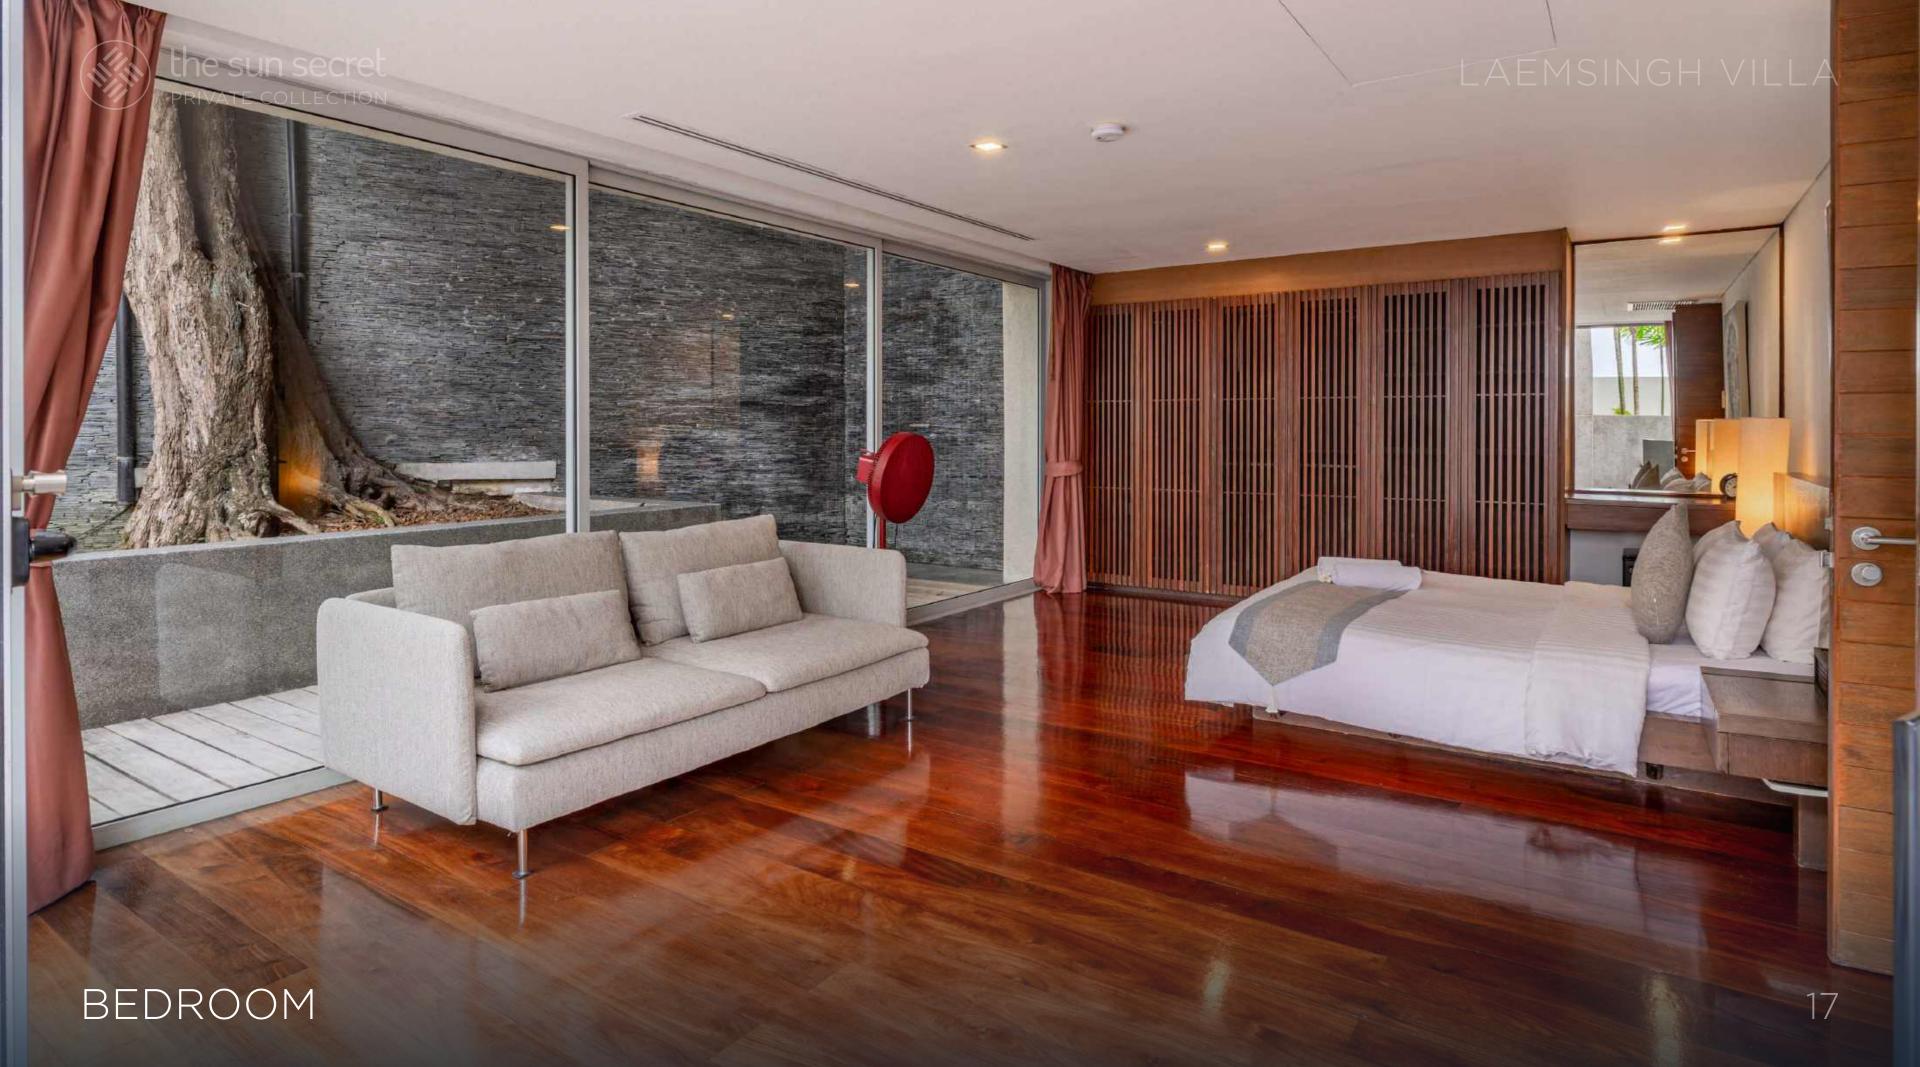

# SLEPING ARRANGEMENTS

The villa features four bedrooms across three floors. Each bedroom is air- conditioned and comes with its own ensuite bathroom, ensuring maximum comfort and convenience.

The master bedroom, located on the top floor, offers panoramic ocean views, a king- sized bed, and a private lounge area with a 50" TV. The master bathroom includes a luxurious bathtub for relaxation.

#### BATHROOMS

The bathrooms throughout the villa are designed with relaxation in mind and provide all the necessary amenities for a comfortable stay.

Each of the four bedrooms comes with its own ensuite bathroom, ensuring privacy and convenience for guests. The master bathroom, in particular, offers a tranquil retreat with its gorgeous bathtub, perfect for a soothing soak.