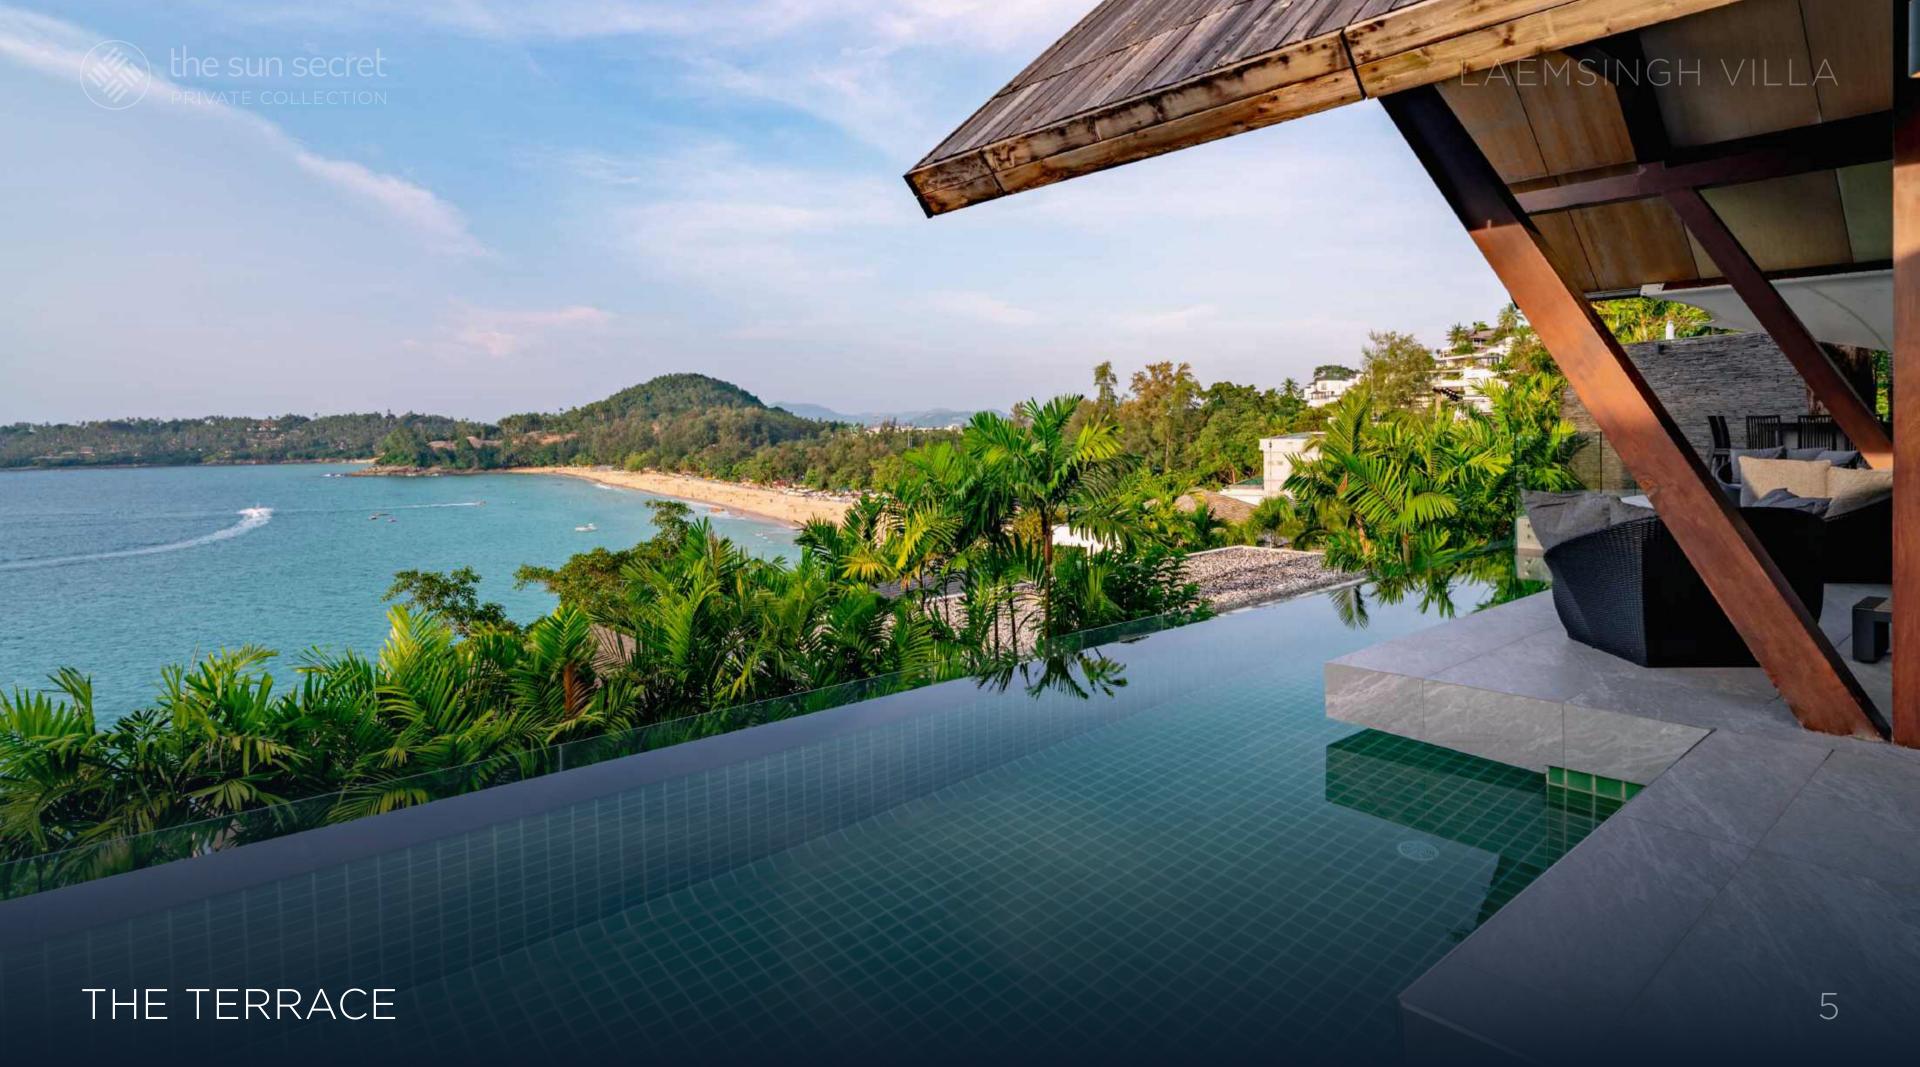

## THE EXTERIOR

The exterior of Laemsingh Villa is characterized by traditional Thai roofs, natural stone decks, and a serene pond, all overlooking the Andaman Sea and Surin Bay.

The middle level houses the main pavilion, as well as an L-shaped, 18-meter swimming pool with infinity views.

The poolside deck provides lounge chairs for sunbathing, while the sala offers a shaded area for rest and cocktails.

For those seeking shade, the sala offers a peaceful retreat for an afternoon nap or evening cocktails. Guests can also enjoy alfresco dining on the deck, immersing themselves in the tropical atmosphere.