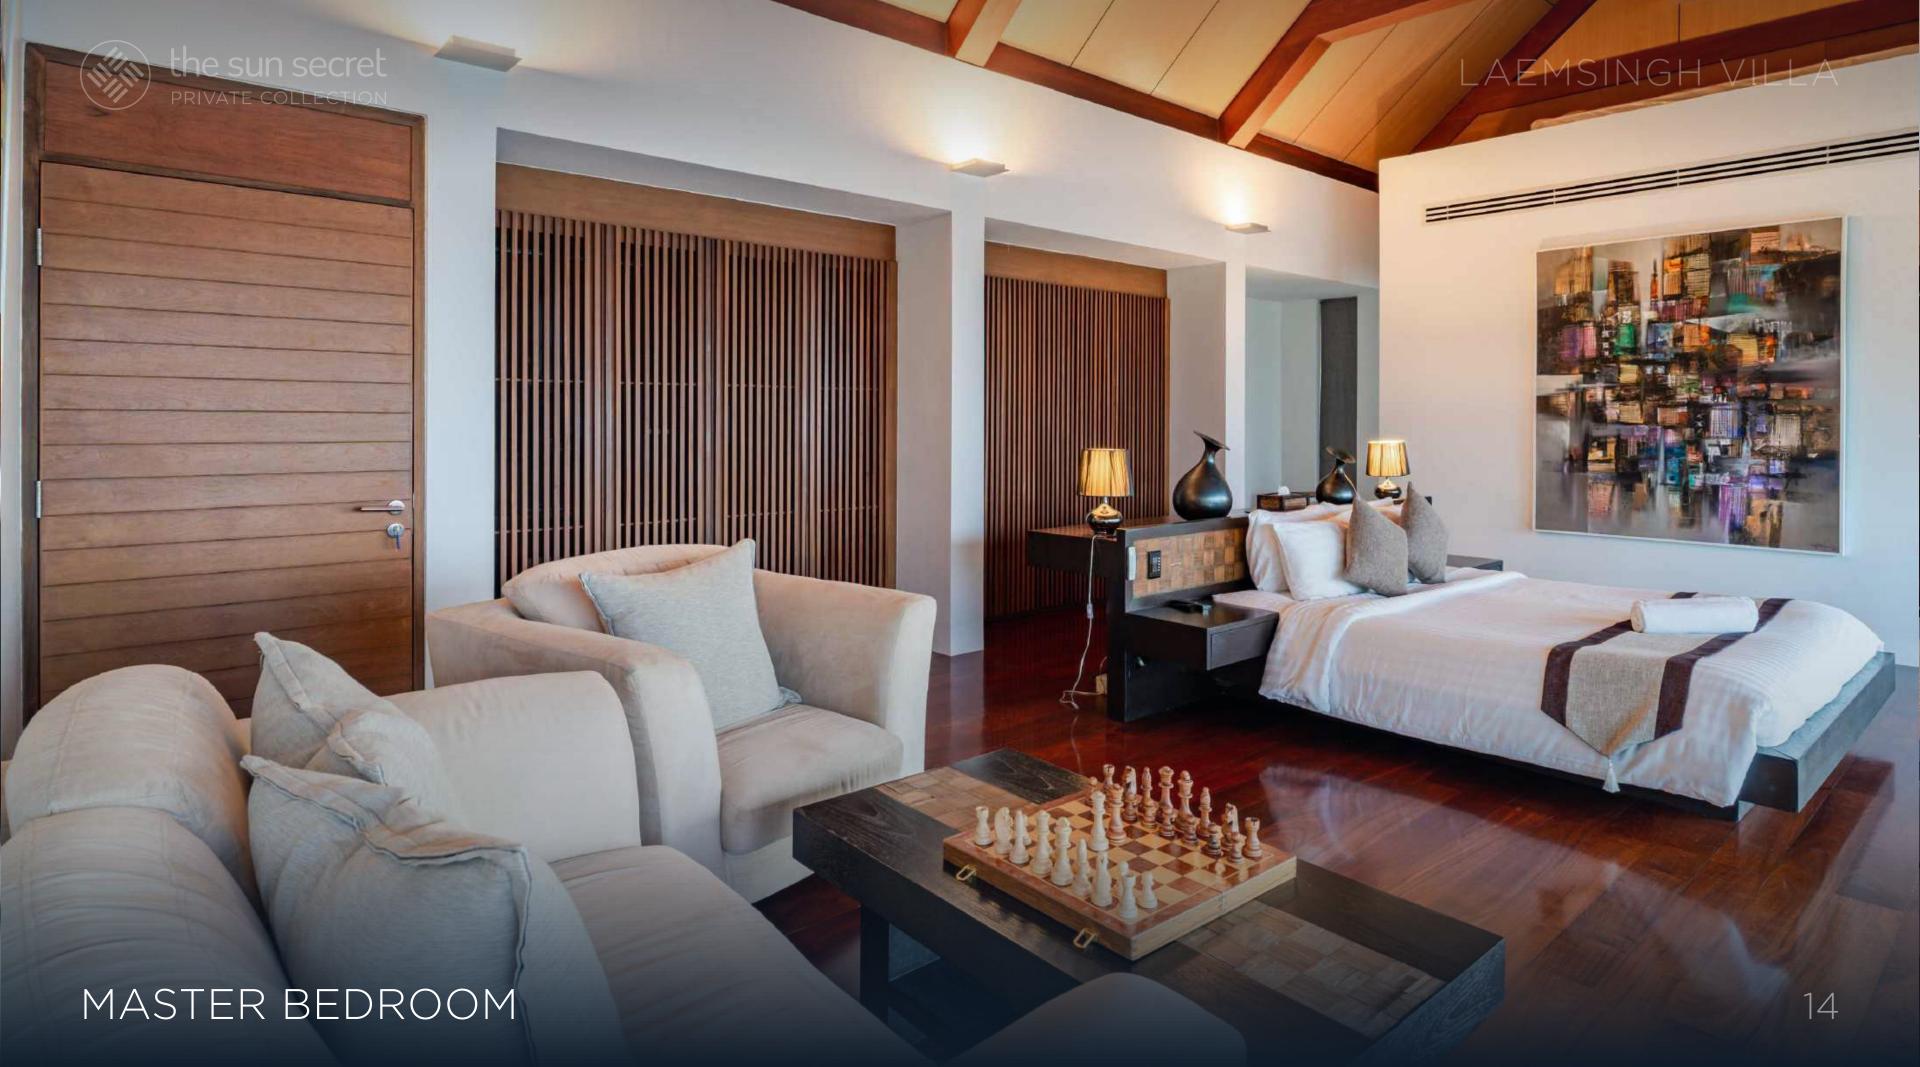

# SLEPING ARRANGEMENTS

The villa features four bedrooms across three floors. Each bedroom is air- conditioned and comes with its own ensuite bathroom, ensuring maximum comfort and convenience.

The master bedroom, located on the top floor, offers panoramic ocean views, a king- sized bed, and a private lounge area with a 50" TV. The master bathroom includes a luxurious bathtub for relaxation.

With remote-controlled blinds, you can adjust the amount of natural light to create the perfect ambiance.