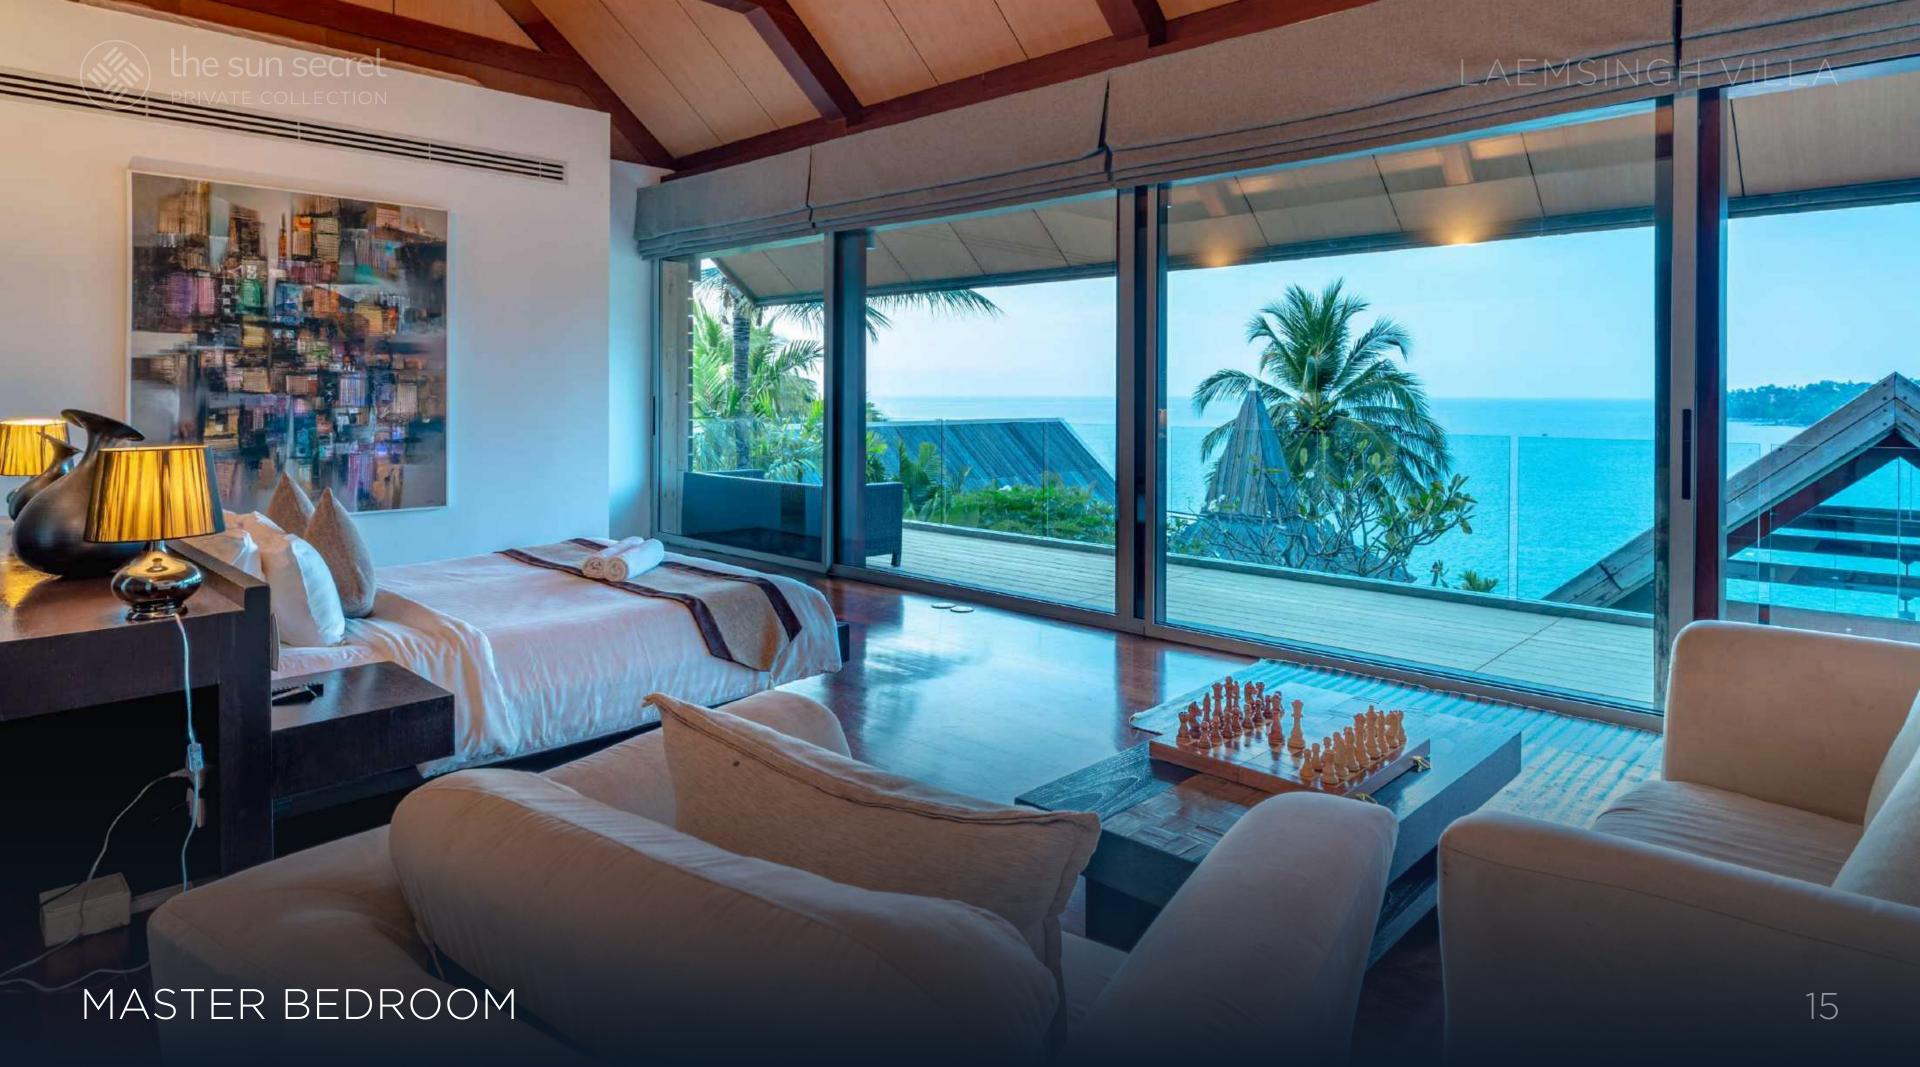

# SLEPING ARRANGEMENTS

The villa features four bedrooms across three floors. Each bedroom is air- conditioned and comes with its own ensuite bathroom, ensuring maximum comfort and convenience.

The master bedroom, located on the top floor, offers panoramic ocean views, a king- sized bed, and a private lounge area with a 50" TV. The master bathroom includes a luxurious bathtub for relaxation.

With remote-controlled blinds, you can adjust the amount of natural light to create the perfect ambiance.