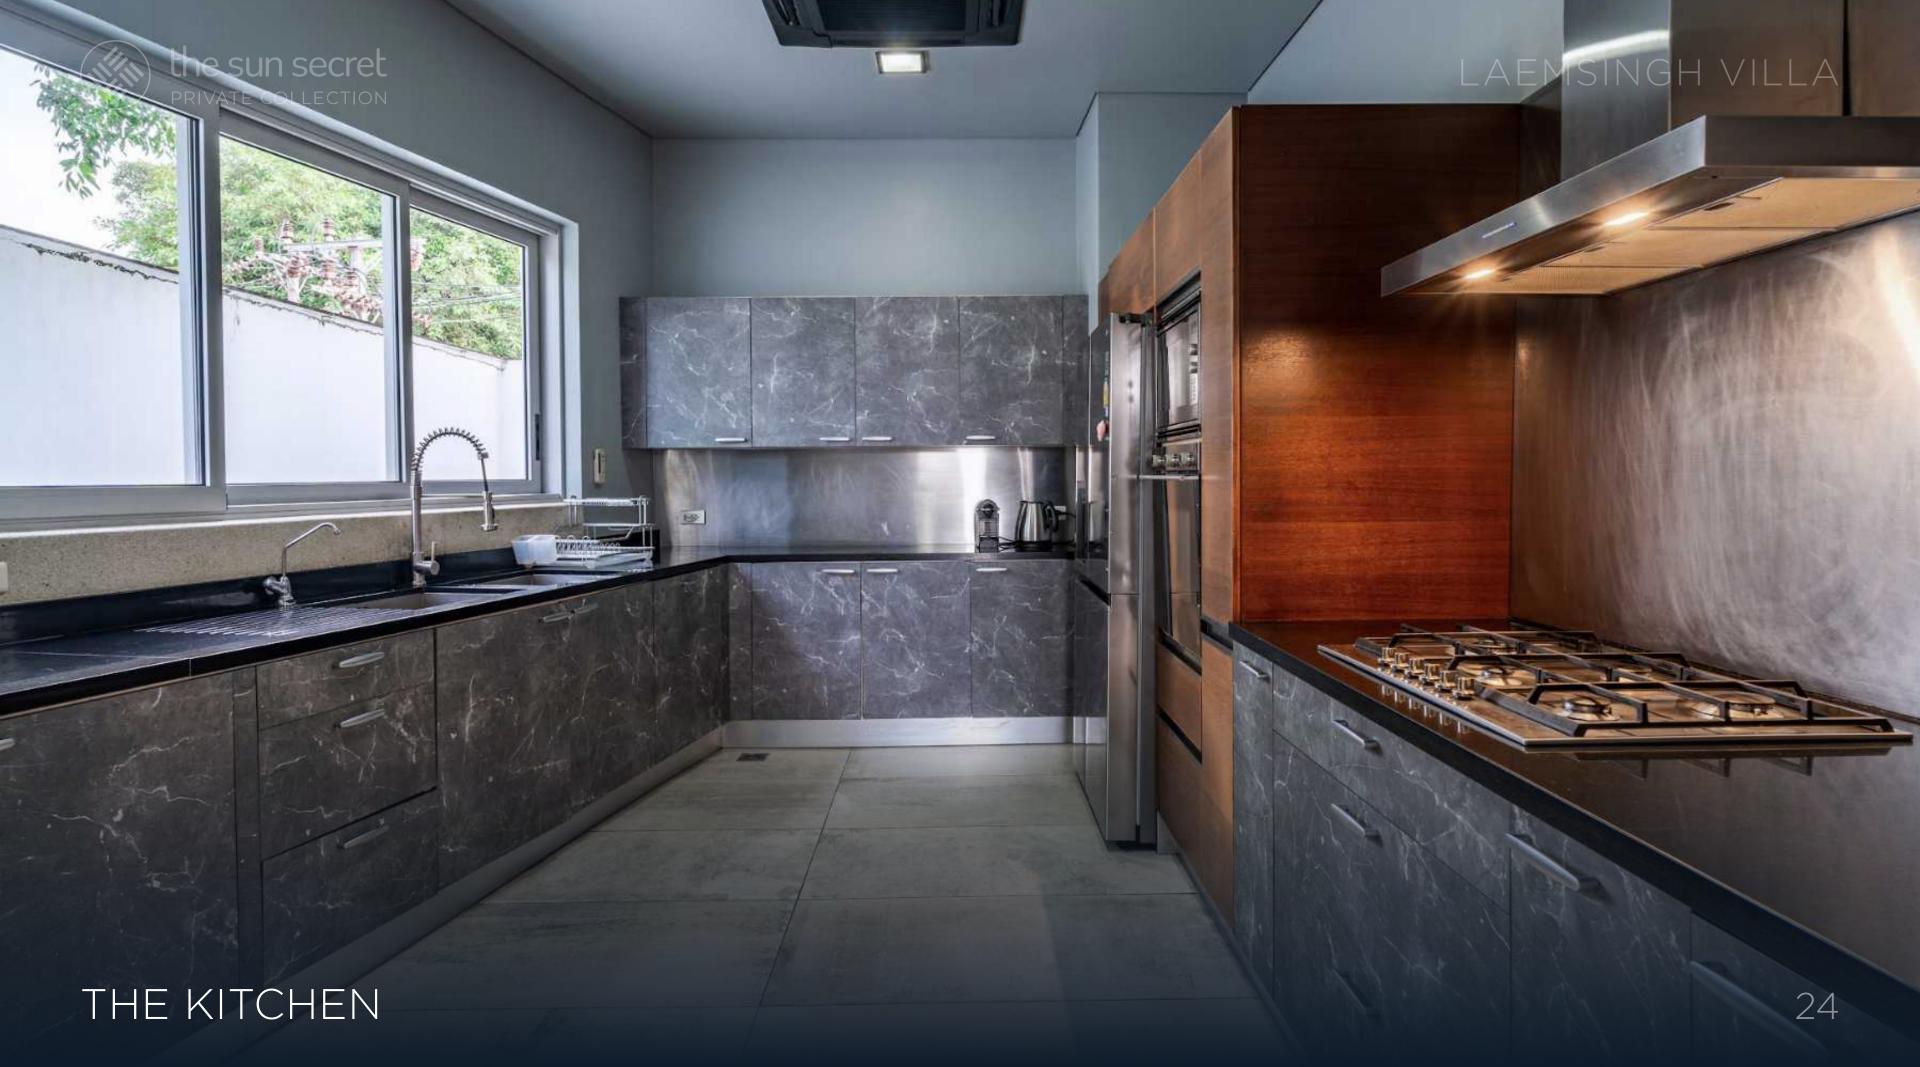

### THE KITCHEN

The kitchen is fully-equipped with modern appliances and offers a convenient space for preparing meals. The kitchen has a sleek and contemporary design.

Guests will have access to a double-door refrigerator, built-in microwave/oven among other modern amenities.

The kitchen provides everything needed to create delicious meals during your stay.