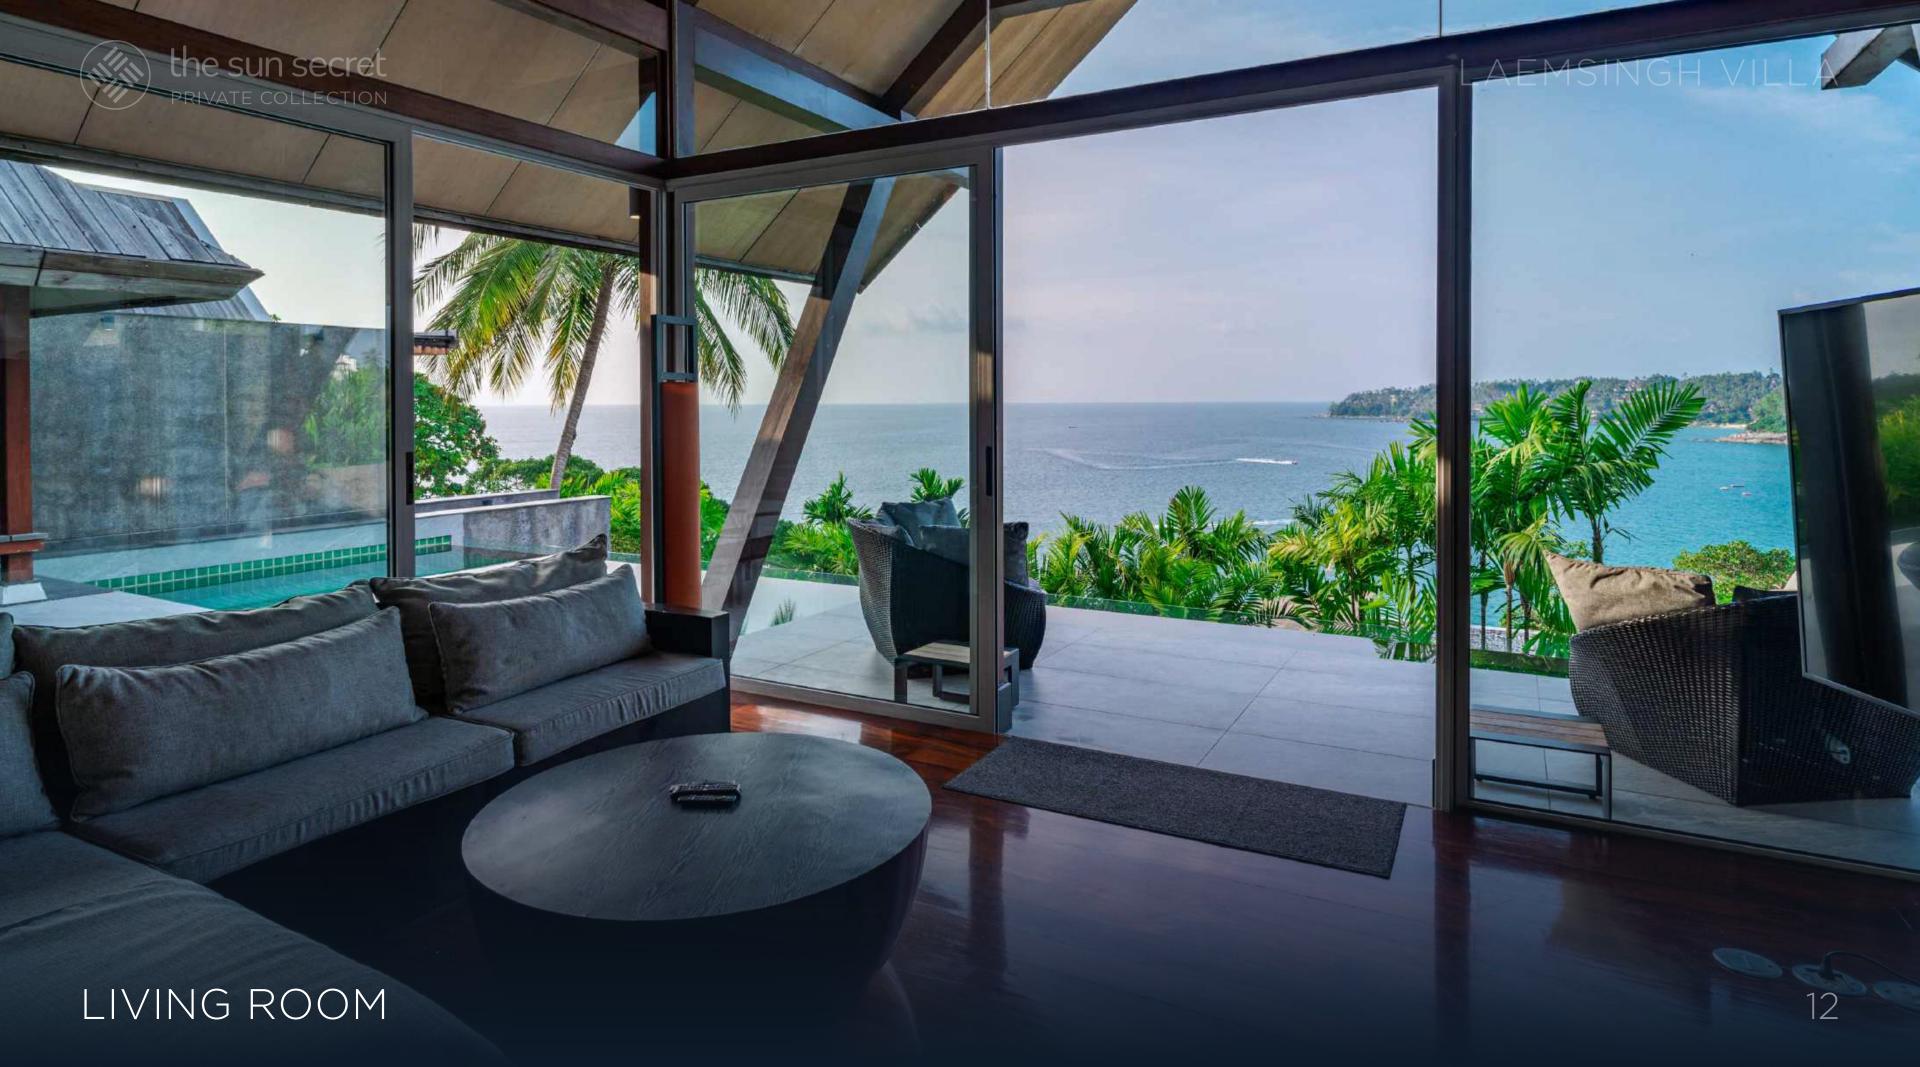

# THE INTERIOR

Inside the villa, the open-concept living area is designed to bring the outdoors in. With glass doors leading to a terrace overlooking Surin Bay, this gracious space is the perfect spot to unwind. The cherry wood floors and vaulted ceiling create a warm and inviting atmosphere, while ceiling fans ensure optimal airflow throughout the day.