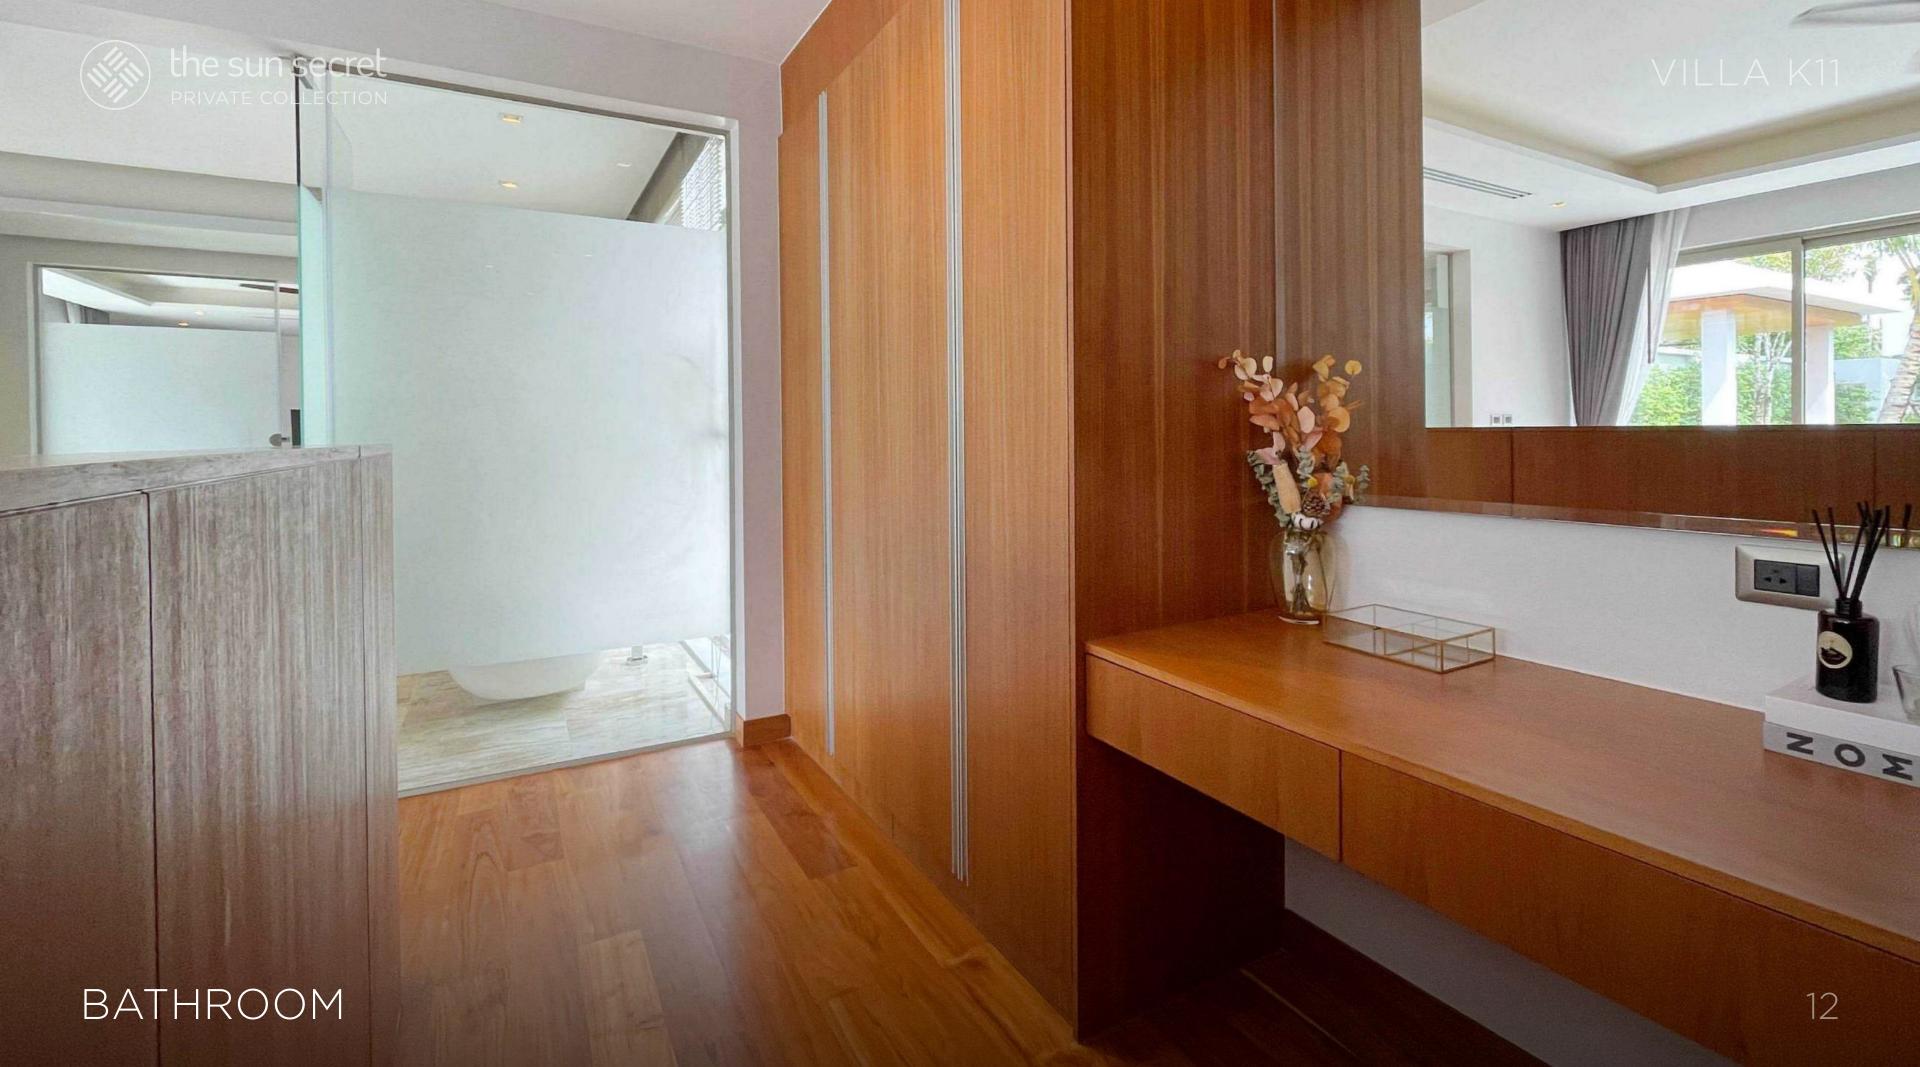

#### KEY FEATURES

The villa spans 536 m<sup>2</sup> of thoughtfully designed living space, featuring:

- 4 bedrooms, each with king-size beds and ensuite bathrooms, plus an additional guest bathroom
- Master Bedroom with king-size bed and ensuite bathroom with bathtub and shower
- · Soaring high ceilings for a light, airy ambiance
- A fully equipped modern European kitchen with premium appliances and oven
- A convenient laundry room adjacent to the kitchen