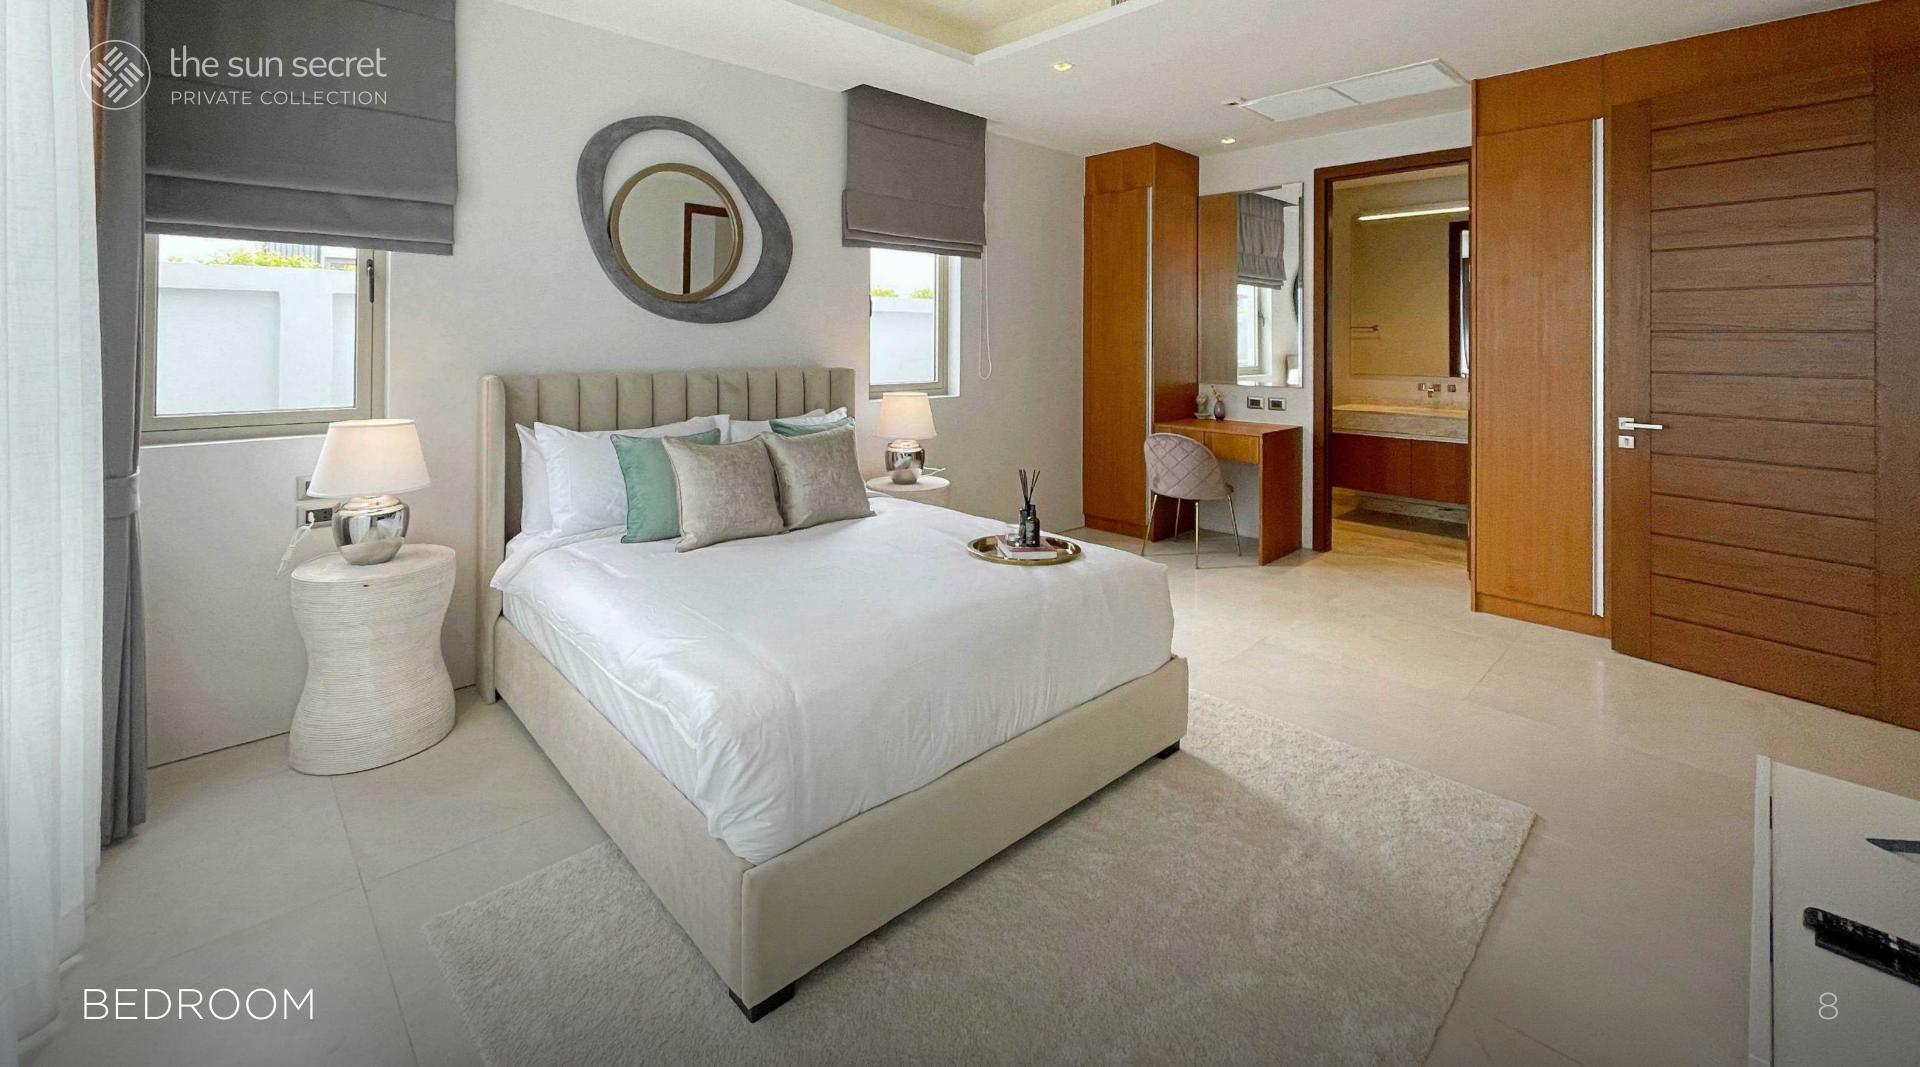

#### KEY FEATURES

The villa spans 536 m<sup>2</sup> of thoughtfully designed living space, featuring:

- 4 bedrooms, each with king-size beds and ensuite bathrooms, plus an additional guest bathroom
- Master Bedroom with king-size bed and ensuite bathroom with bathtub and shower
- · Soaring high ceilings for a light, airy ambiance
- A fully equipped modern European kitchen with premium appliances and oven
- A convenient laundry room adjacent to the kitchen