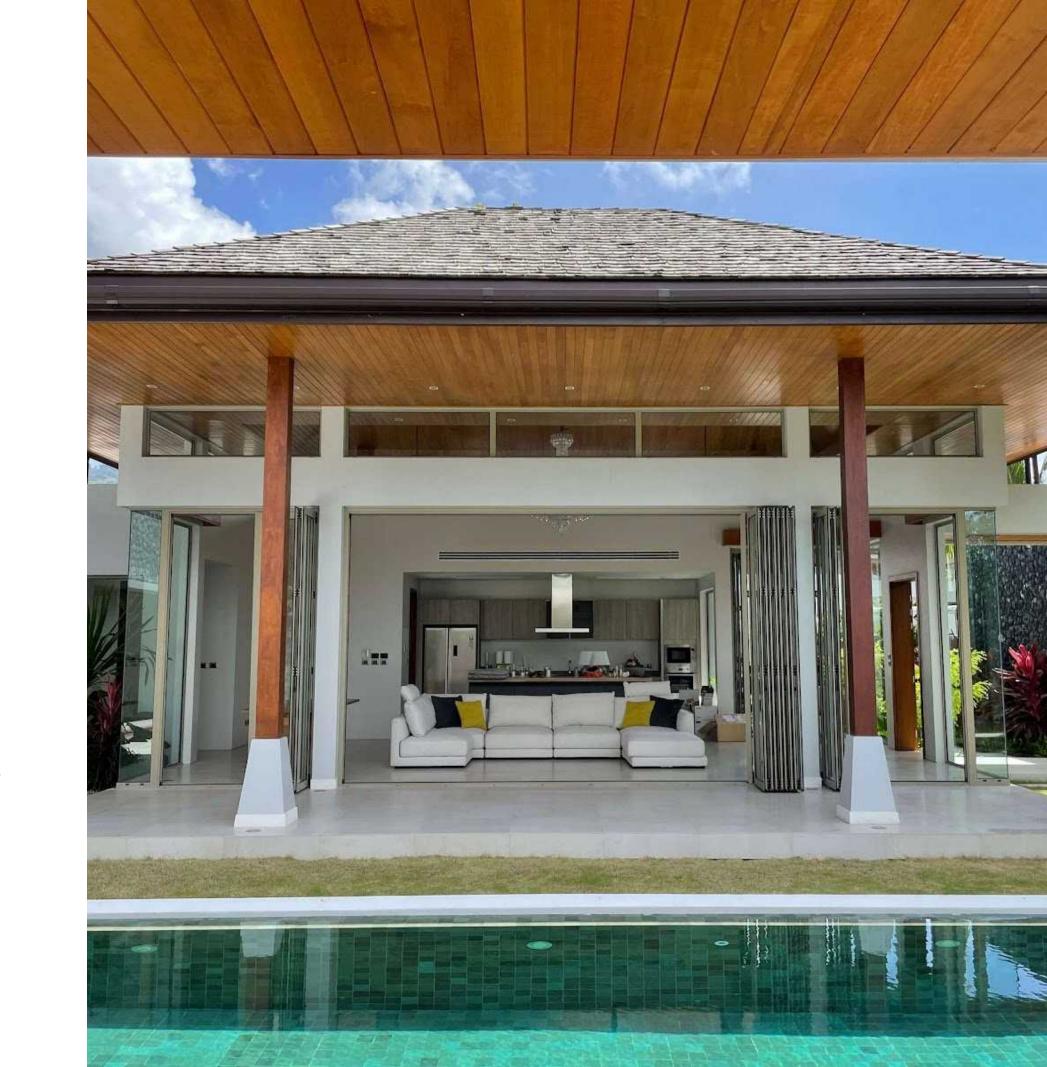

#### KEY FEATURES

The villa spans 536 m<sup>2</sup> of thoughtfully designed living space, featuring:

- 4 bedrooms, each with king-size beds and ensuite bathrooms, plus an additional guest bathroom
- Master Bedroom with king-size bed and ensuite bathroom with bathtub and shower
- · Soaring high ceilings for a light, airy ambiance
- A fully equipped modern European kitchen with premium appliances and oven
- A convenient laundry room adjacent to the kitchen

#### Step outside to discover your private retreat:

- · A large **terrace**, perfect for BBQ gatherings and outdoor dining
- · A private natural stone tiled **swimming pool**, ideal for cooling off
- · Outdoor sala for shaded relaxation or al fresco dining
- · Landscaped garden and lawn, perfect for yoga or sunbathing