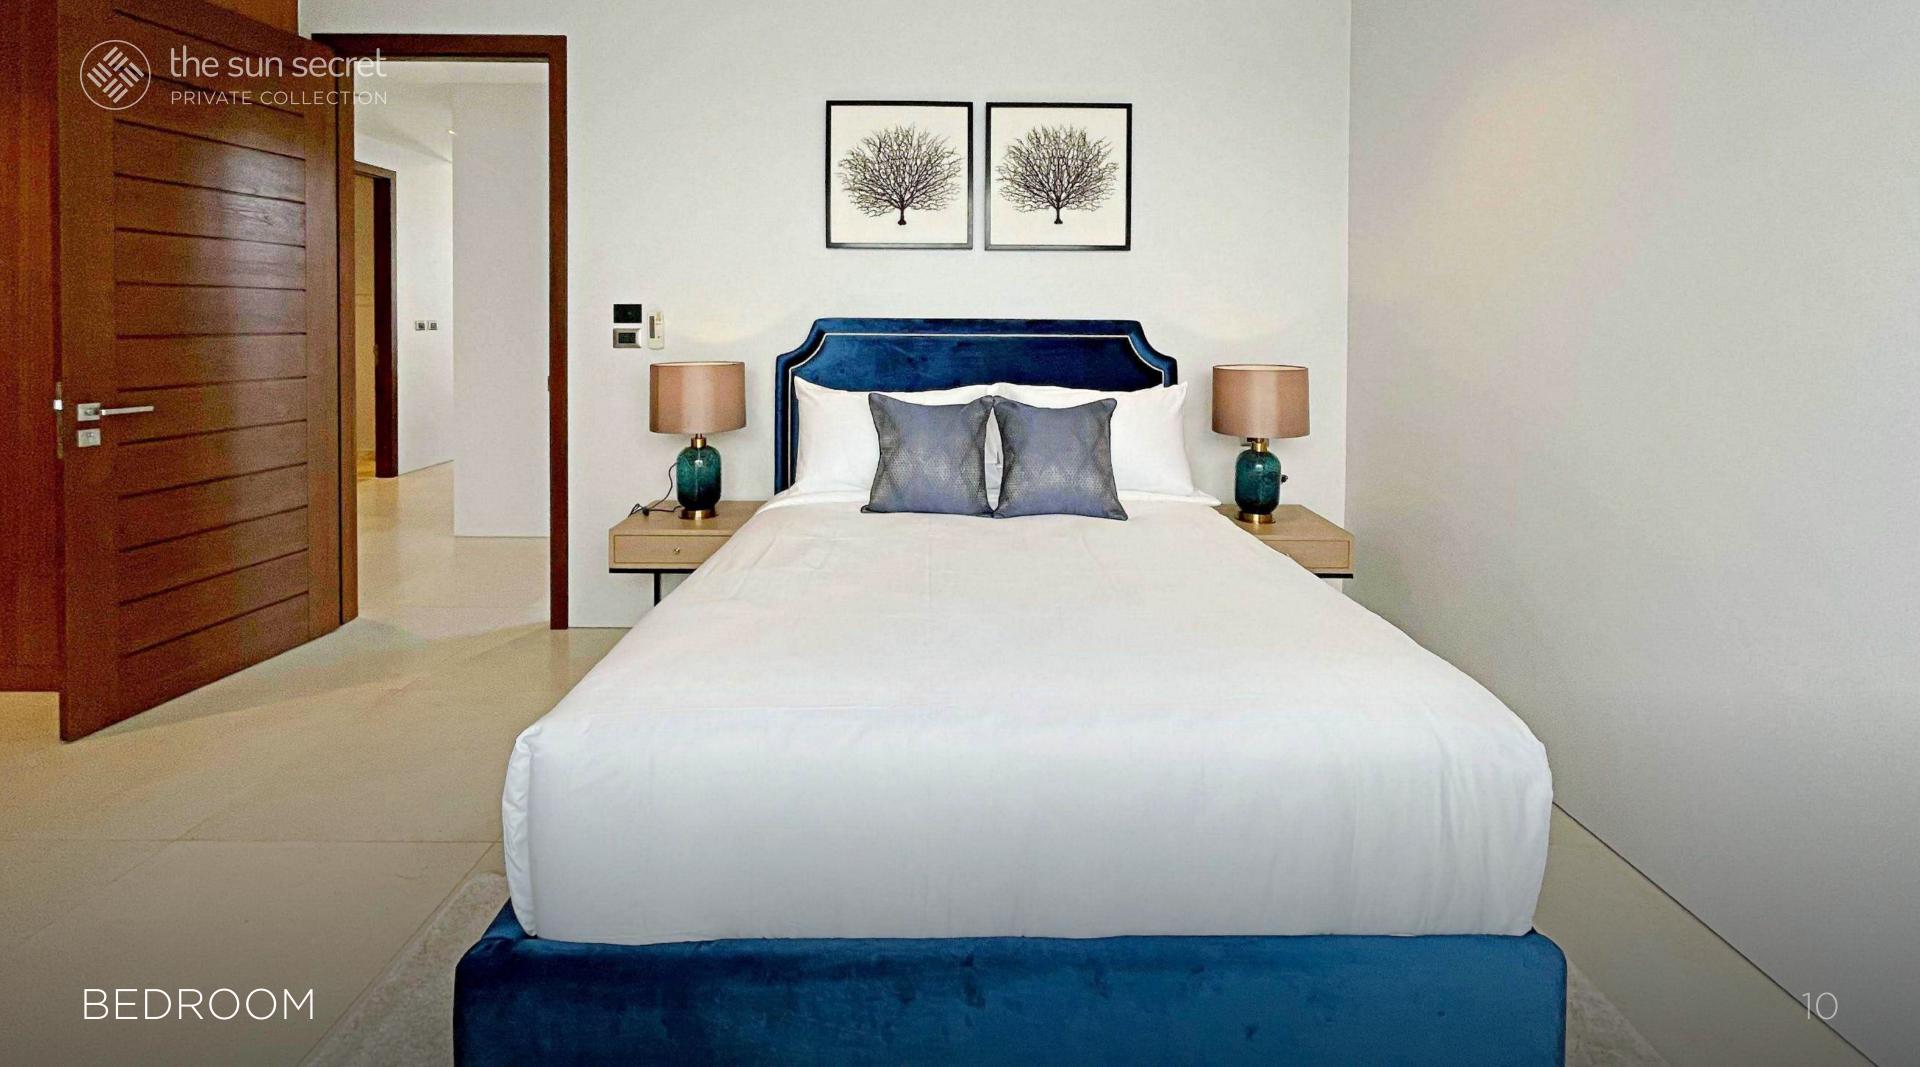

#### KEY FEATURES

The villa spans 536 m<sup>2</sup> of thoughtfully designed living space, featuring:

- 4 bedrooms, each with king-size beds and ensuite bathrooms, plus an additional guest bathroom
- Master Bedroom with king-size bed and ensuite bathroom with bathtub and shower
- · Soaring high ceilings for a light, airy ambiance
- A fully equipped modern European kitchen with premium appliances and oven
- A convenient laundry room adjacent to the kitchen