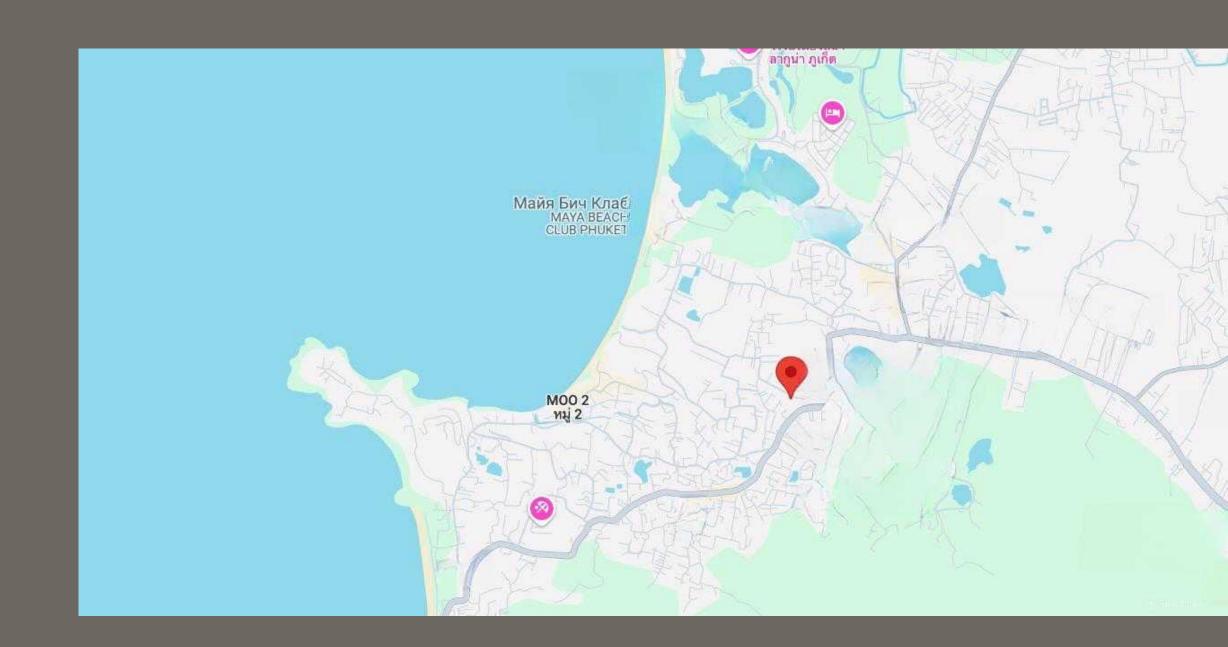

## LOCATION

#### BEACHES:

- · 4 km to Bang Tao Beach
- · 7 km to Catch Beach Club
- · 1.8km to Maya Beach Club

#### ACTIVITIES & ATTRACTIONS:

- 4 km to Boat Avenue Shopping and Market
- · 6 km to Laguna Golf Club
- · 9 km to Anthem Wakepark
- 16 km to Phuket Elephant Sanctuary

#### TRANSPORTATION:

 16 km to Phuket International Airport