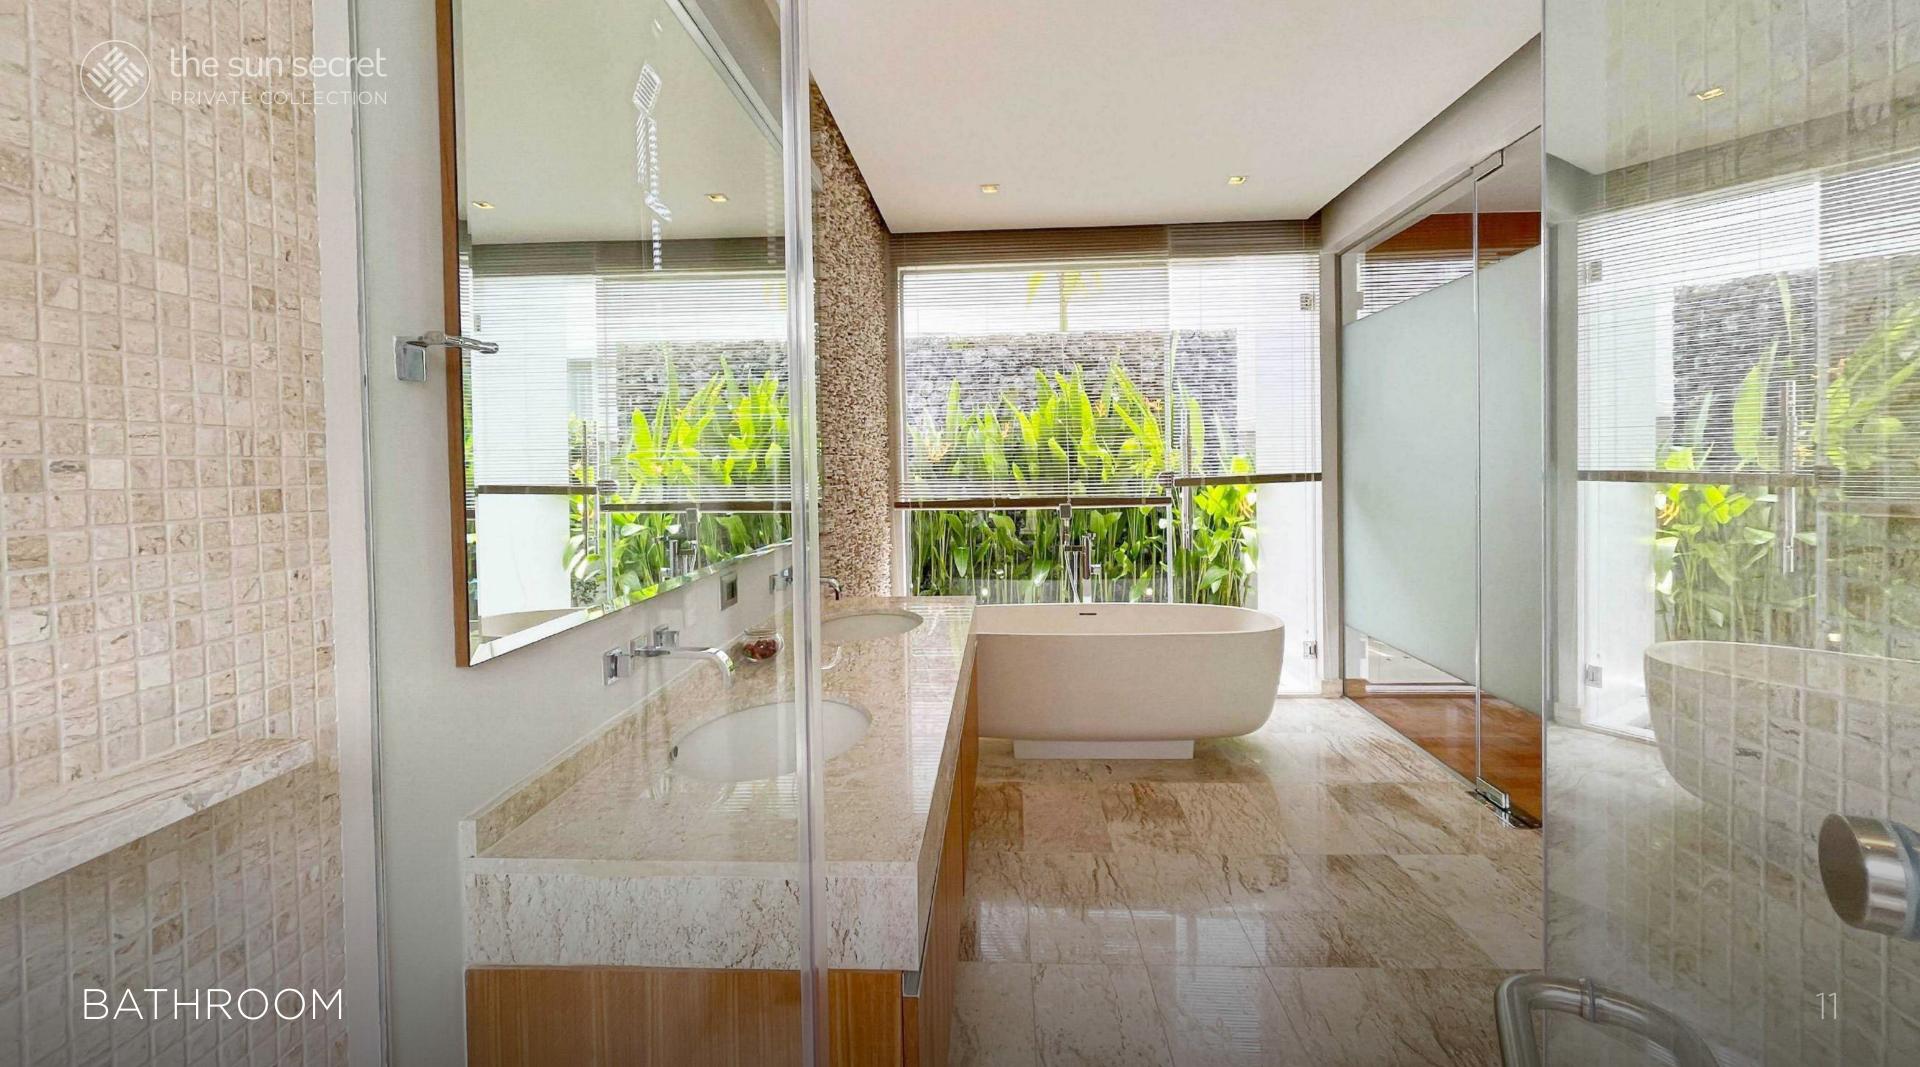

#### KEY FEATURES

The villa spans 536 m<sup>2</sup> of thoughtfully designed living space, featuring:

- 4 bedrooms, each with king-size beds and ensuite bathrooms, plus an additional guest bathroom
- Master Bedroom with king-size bed and ensuite bathroom with bathtub and shower
- · Soaring high ceilings for a light, airy ambiance
- A fully equipped modern European kitchen with premium appliances and oven
- A convenient laundry room adjacent to the kitchen