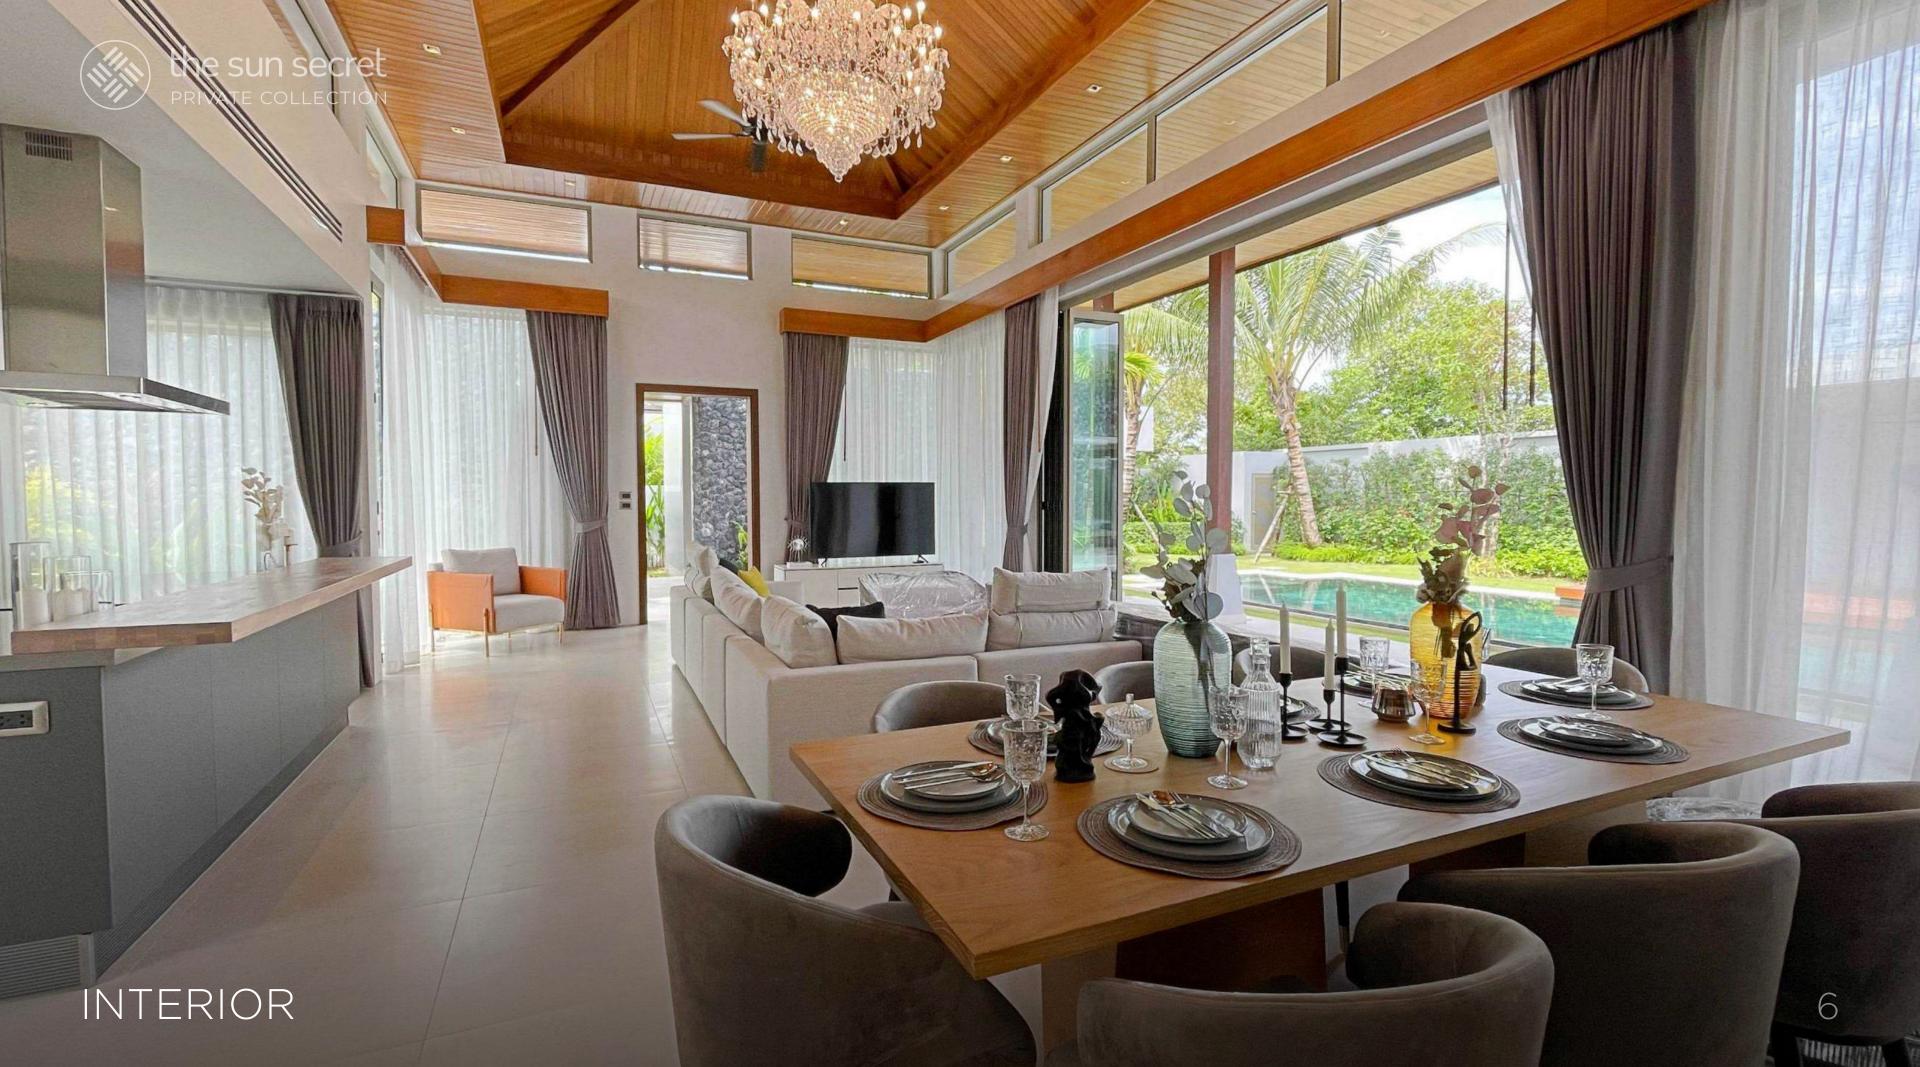

#### KEY FEATURES

The villa spans 536 m<sup>2</sup> of thoughtfully designed living space, featuring:

- 4 bedrooms, each with king-size beds and ensuite bathrooms, plus an additional guest bathroom
- Master Bedroom with king-size bed and ensuite bathroom with bathtub and shower
- · Soaring high ceilings for a light, airy ambiance
- A fully equipped modern European kitchen with premium appliances and oven
- A convenient laundry room adjacent to the kitchen