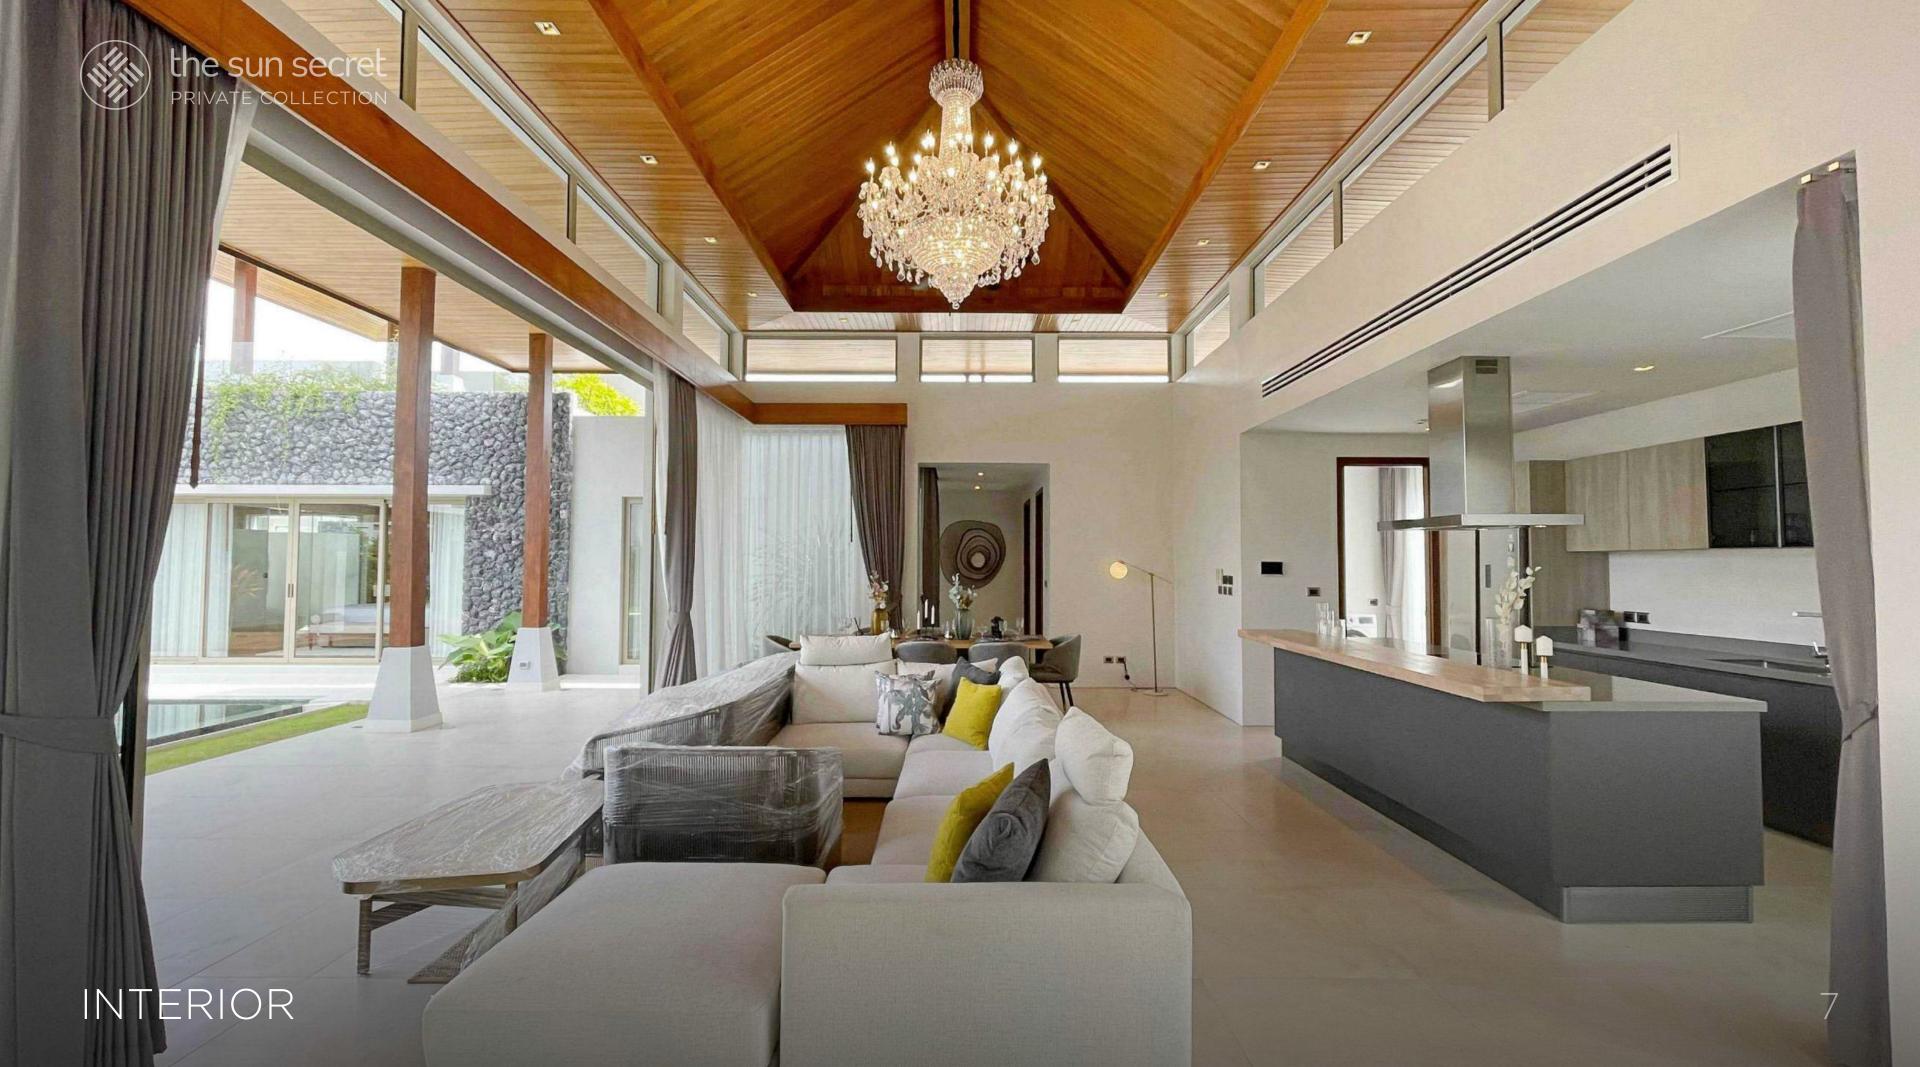

### ABOUT THE VILLA

Recognized as one of the best luxury villas in Phuket, Villa Verde combines architectural innovation with elegant design and functional living. Surrounded by lush mountain landscapes, this 4-bedroom sanctuary radiates peace and serenity, making it the ultimate escape.

#### KEY FEATURES

The villa spans 536 m<sup>2</sup> of thoughtfully designed living space, featuring:

- 4 bedrooms, each with king-size beds and ensuite bathrooms, plus an additional guest bathroom
- Master Bedroom with king-size bed and ensuite bathroom with bathtub and shower
- · Soaring high ceilings for a light, airy ambiance
- A fully equipped modern European kitchen with premium appliances and oven
- A convenient laundry room adjacent to the kitchen