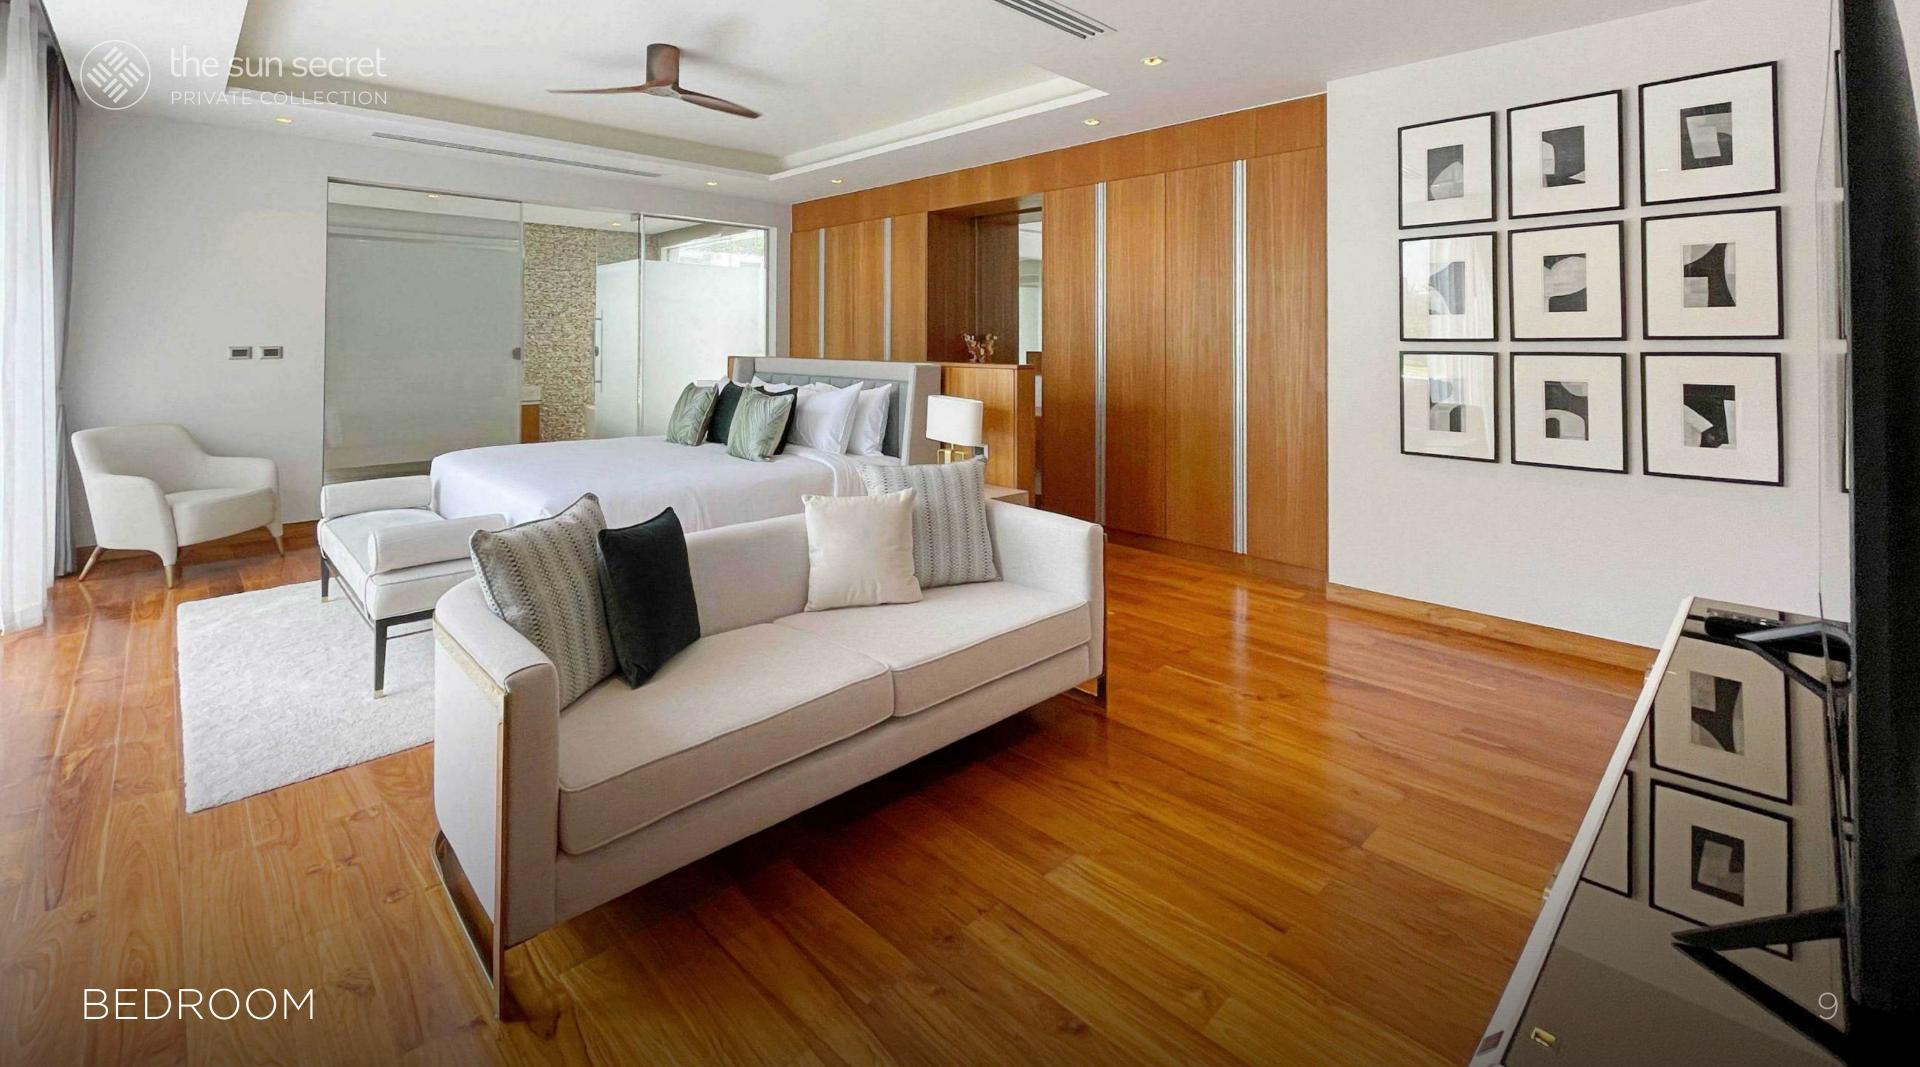

#### KEY FEATURES

The villa spans 536 m<sup>2</sup> of thoughtfully designed living space, featuring:

- 4 bedrooms, each with king-size beds and ensuite bathrooms, plus an additional guest bathroom
- Master Bedroom with king-size bed and ensuite bathroom with bathtub and shower
- · Soaring high ceilings for a light, airy ambiance
- A fully equipped modern European kitchen with premium appliances and oven
- A convenient laundry room adjacent to the kitchen