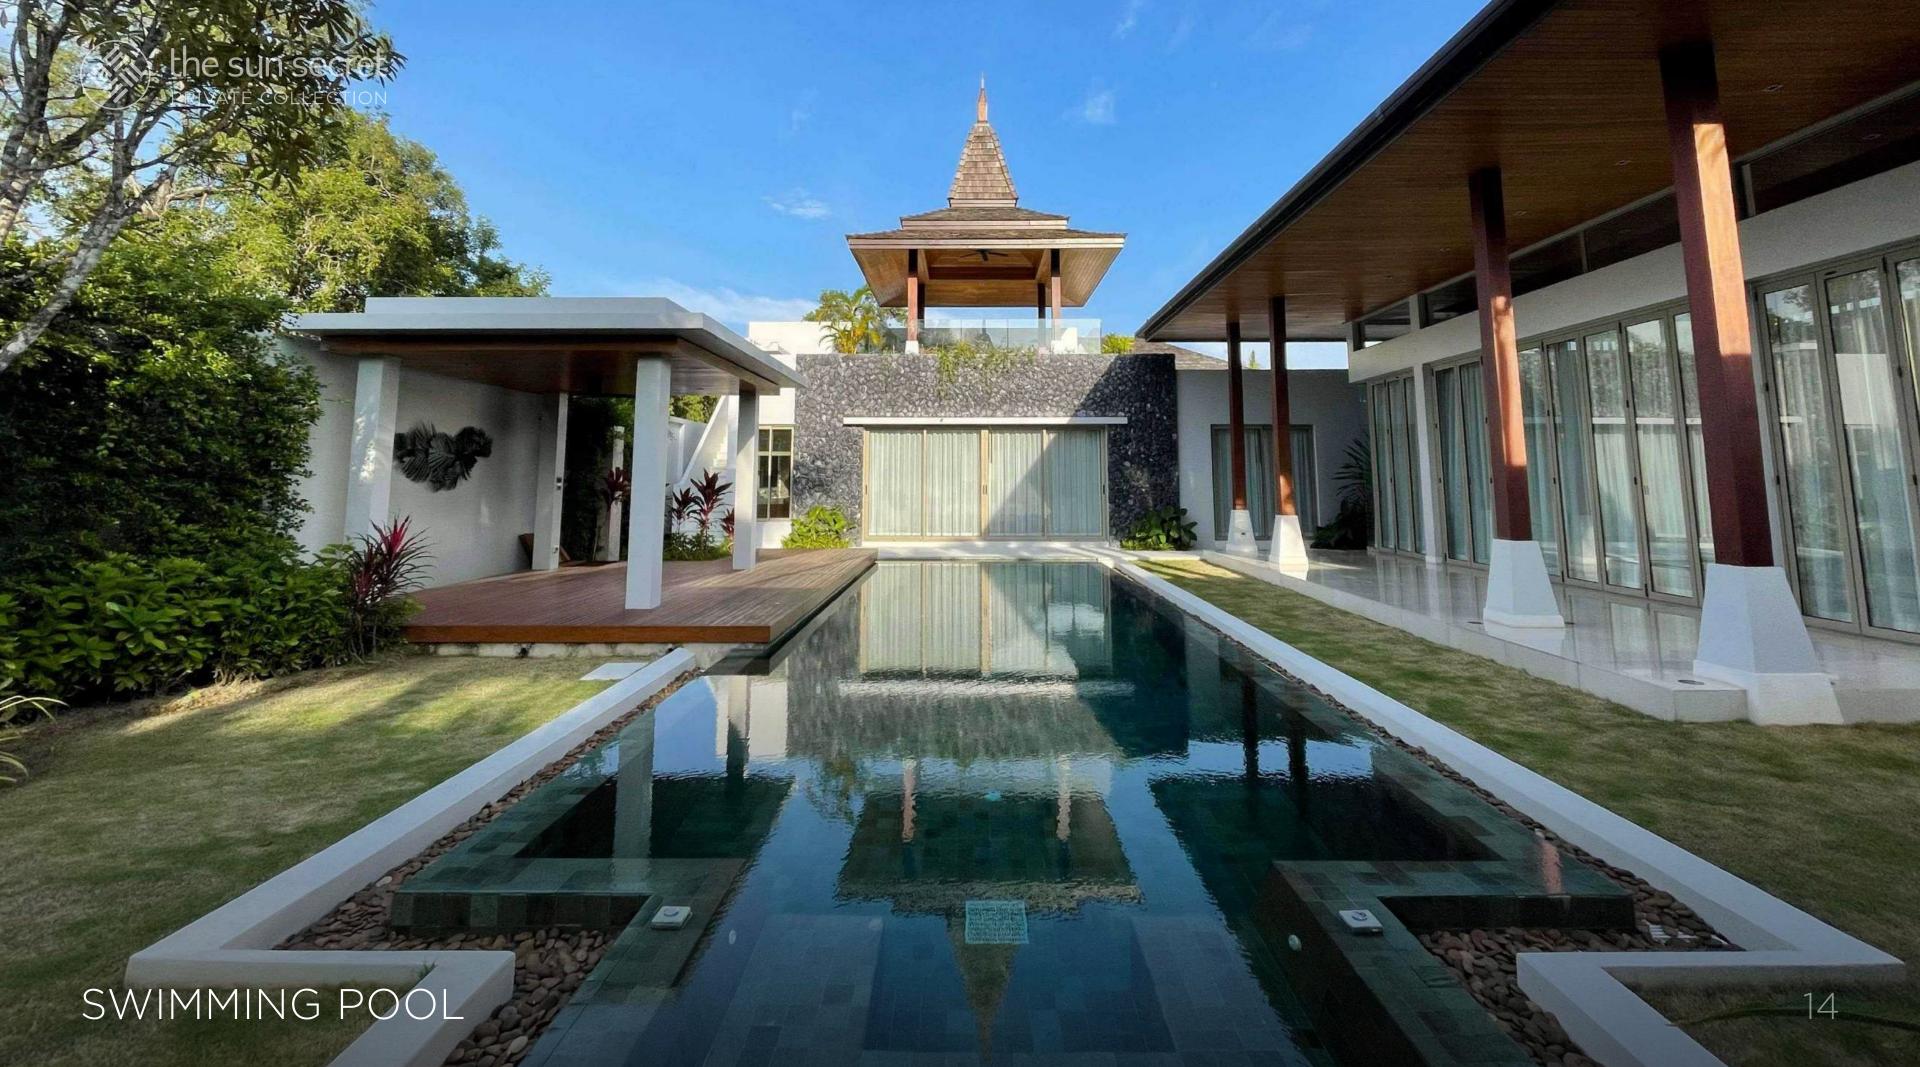

#### Step outside to discover your private retreat:

- · A large **terrace**, perfect for BBQ gatherings and outdoor dining
- · A private natural stone tiled **swimming pool**, ideal for cooling off
- · Outdoor sala for shaded relaxation or al fresco dining
- · Landscaped garden and lawn, perfect for yoga or sunbathing