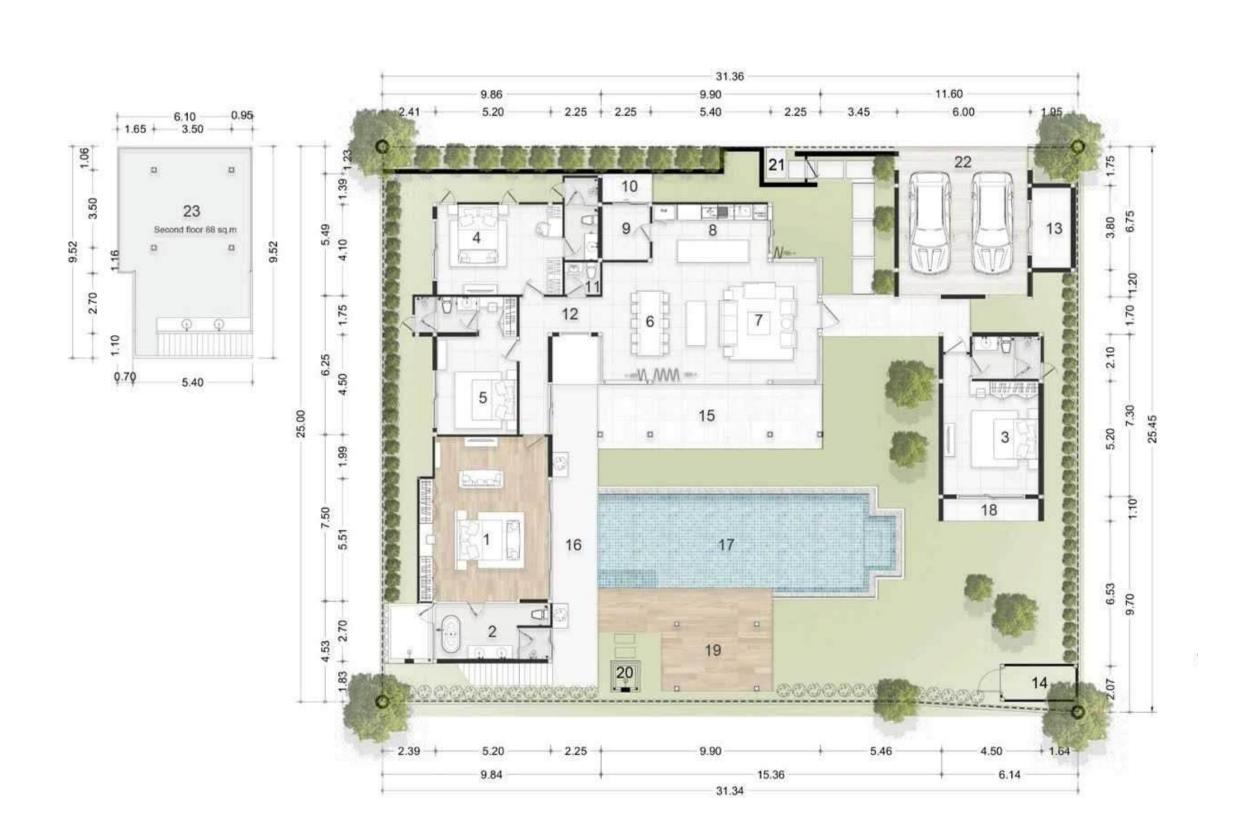

a spans 536 m<sup>2</sup> of thoughtfully designed living space, featuring:

- 4 bedrooms, each with king-size beds and ensuite bathrooms, plus an additional guest bathroom
- Master Bedroom with king-size bed and ensuite bathroom with bathtub and shower
- · Soaring high ceilings for a light, airy ambiance
- A fully equipped modern European kitchen with premium appliances and oven
- A convenient laundry room adjacent to the kitchen





## OUTDOOR PARADISE

#### Step outside to discover your private retreat:

- · A large **terrace**, perfect for BBQ gatherings and outdoor dining
- · A private natural stone tiled **swimming pool**, ideal for cooling off
- · Outdoor sala for shaded relaxation or al fresco dining
- · Landscaped garden and lawn, perfect for yoga or sunbathing



## FLOOR PLAN























# A LUXURIOUS RETREAT IN CHERNGTALAY

Nestled in the heart of Cherngtalay, Villa Verde offers an unparalleled location just 1 kilometer from the pristine sands of Bangtao Beach. Within easy walking distance, you will find vibrant local markets, a modern shopping complex, and the renowned Catch Beach Club, making it the perfect blend of tranquility and convenience.



## LOCATION

#### BEACHES:

- · 4 km to Bang Tao Beach
- · 7 km to Catch Beach Club
- · 1.8km to Maya Beach Club

#### ACTIVITIES & ATTRACTIONS:

- 4 km to Boat Avenue Shopping and Market
- · 6 km to Laguna Golf Club
- · 9 km to Anthem Wakepark
- 16 km to Phuket Elephant Sanctuary

#### TRANSPORTATION:

 16 km to Phuket International Airport





## WELCOME HOME