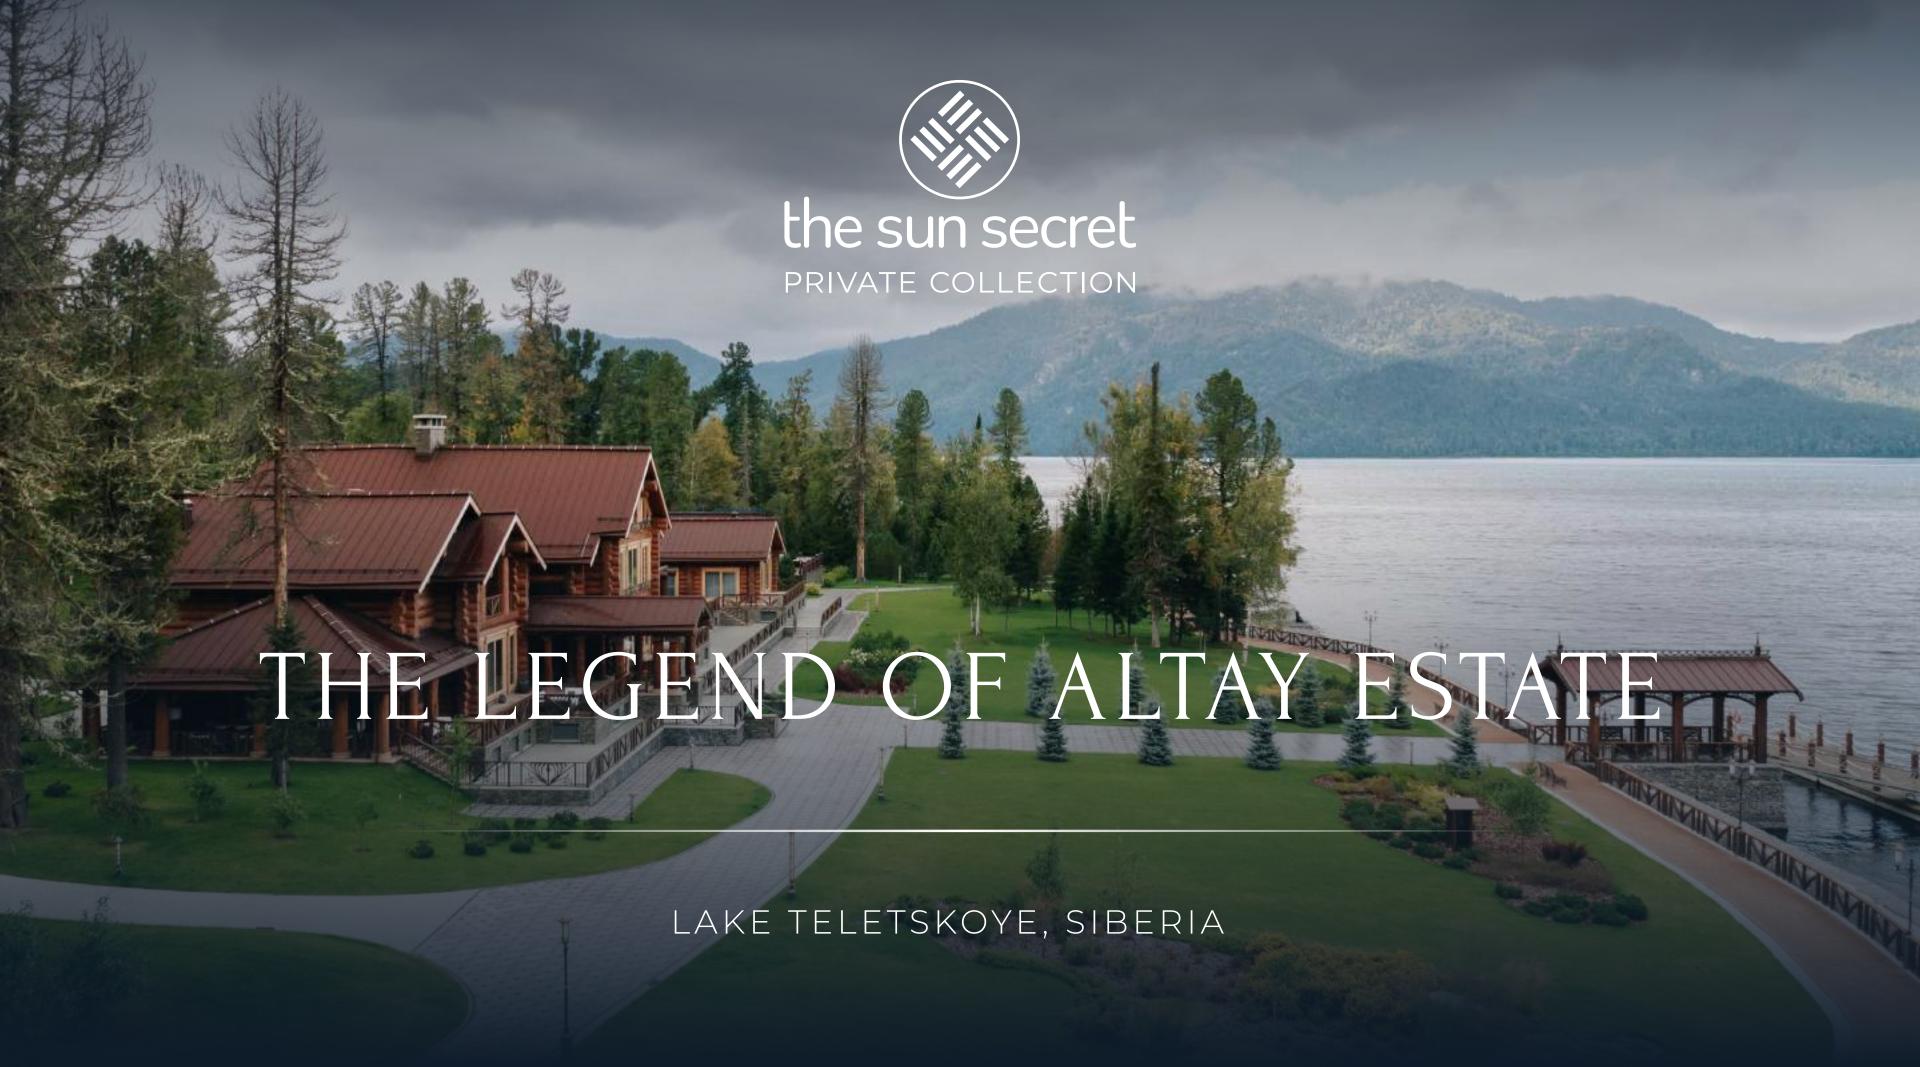

#### ABOUT THE RESIDENCE

The Legend of Altay Estate is located in the Altay Republic near the Idyp River, on the picturesque shore of Lake Teletskoye. The well-maintained park area covers 3.1 hectares and features scenic alleys, mature cedars, and relaxation zones. The villa consists of several fully equipped buildings.

# THE LAND

The Legend of Altay Estate is located in a unique, picturesque area on the very shores of Lake Teletskoye, surrounded by the serene beauty of nature and the greenery of pine forests. It is the perfect place for those seeking to escape the hustle and bustle of city life and reconnect with nature.