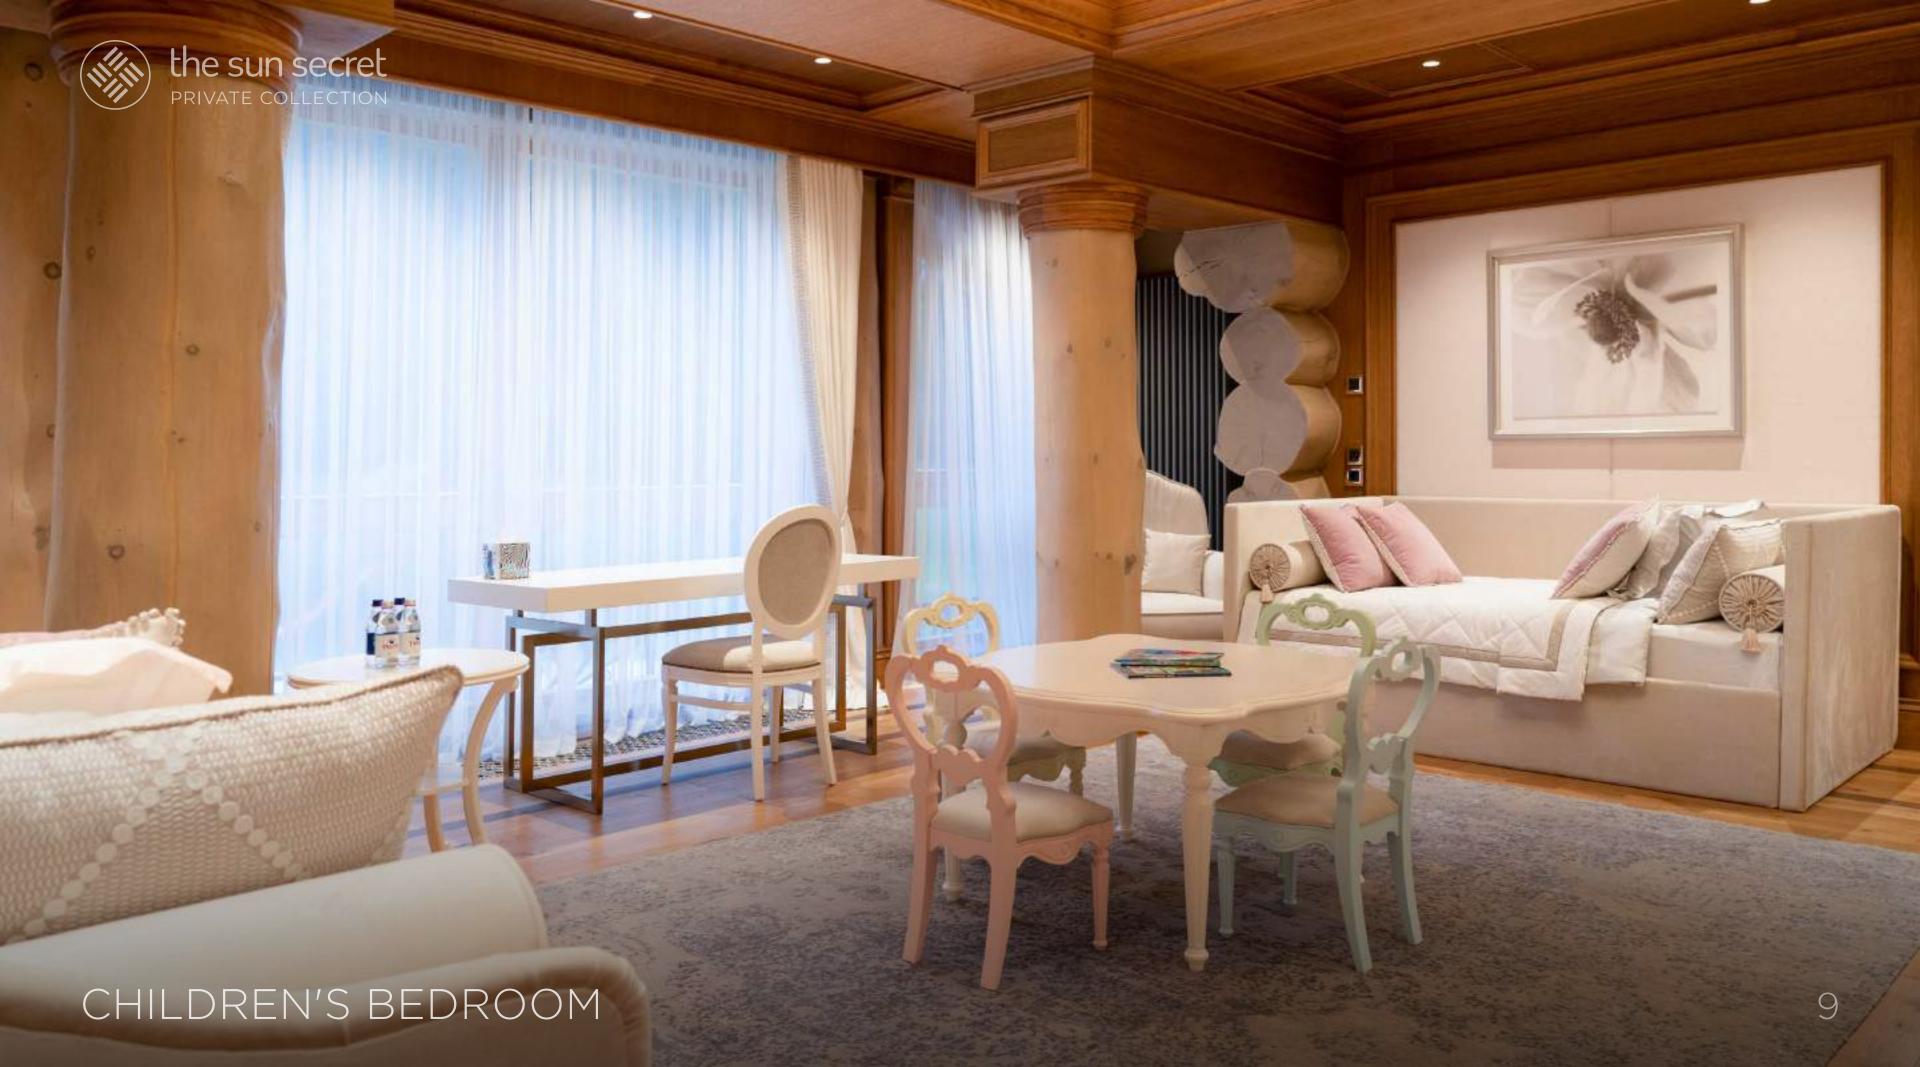

## FAMILY CHALET

A two-story chalet made of solid cedar with a total area of 1,450 m<sup>2</sup>. The spacious bedrooms with panoramic windows offer views of the unique landscape. Each room is equipped with a bathroom and a dressing room, while the hall provides a comfortable space to relax under the sounds of classical music played by an automatic piano.

For entertainment, the chalet offers karaoke and billiard, while a large fireplace invites guests to warm up and enjoy a cozy atmosphere. 1 bedroom with a king-size bed

2 children's bedrooms

2 bathrooms

2 walk-in closets

Living room with a fireplace and a piano

Swimming pool

Finnish sauna

Jacuzzi

Hammam

Billiard room