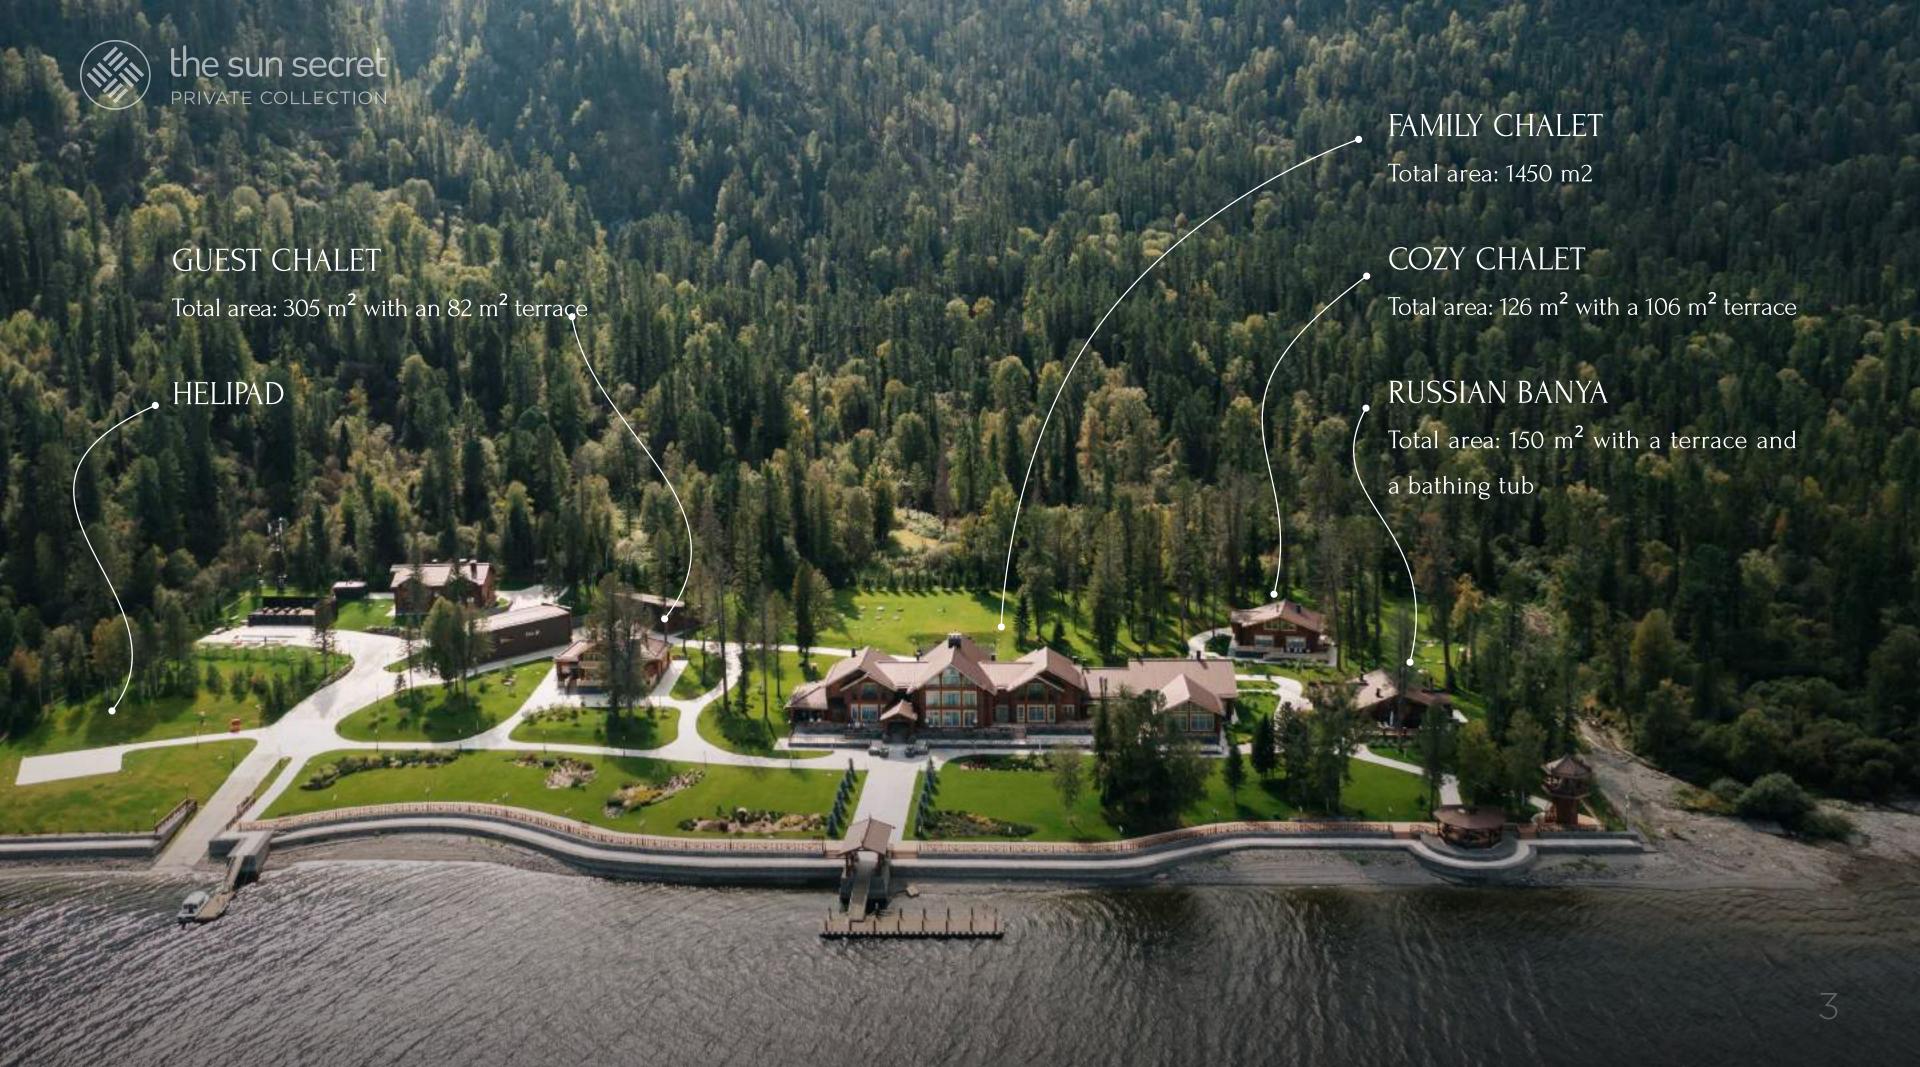

## FAMILY CHALET

A two-story chalet made of solid cedar with a total area of 1,450 m<sup>2</sup>. The spacious bedrooms with panoramic windows offer views of the unique landscape. Each room is equipped with a bathroom and a dressing room, while the hall provides a comfortable space to relax under the sounds of classical music played by an automatic piano.

### GUEST CHALET

A two-story cedar chalet with a total area of 305 m<sup>2</sup> and a terrace of 82 m<sup>2</sup>. The spacious bedrooms with panoramic windows offer views of the unique landscape. The chalet is equipped with bathrooms and walk-in closets.

## COZY CHALET

A single-story chalet made of solid cedar with a total area of 126 m² and a terrace of 106 m². The spacious bedrooms with panoramic windows offer stunning views of the unique landscape. The chalet is equipped with bathrooms, and the terrace, furnished with comfortable outdoor furniture, completes the ensemble.

#### RUSSIAN BANYA

Experience the perfect fusion of luxury, nature, and tradition in this authentic Russian banya, meticulously crafted from the finest natural materials. This one-of-a-kind bathhouse offers: