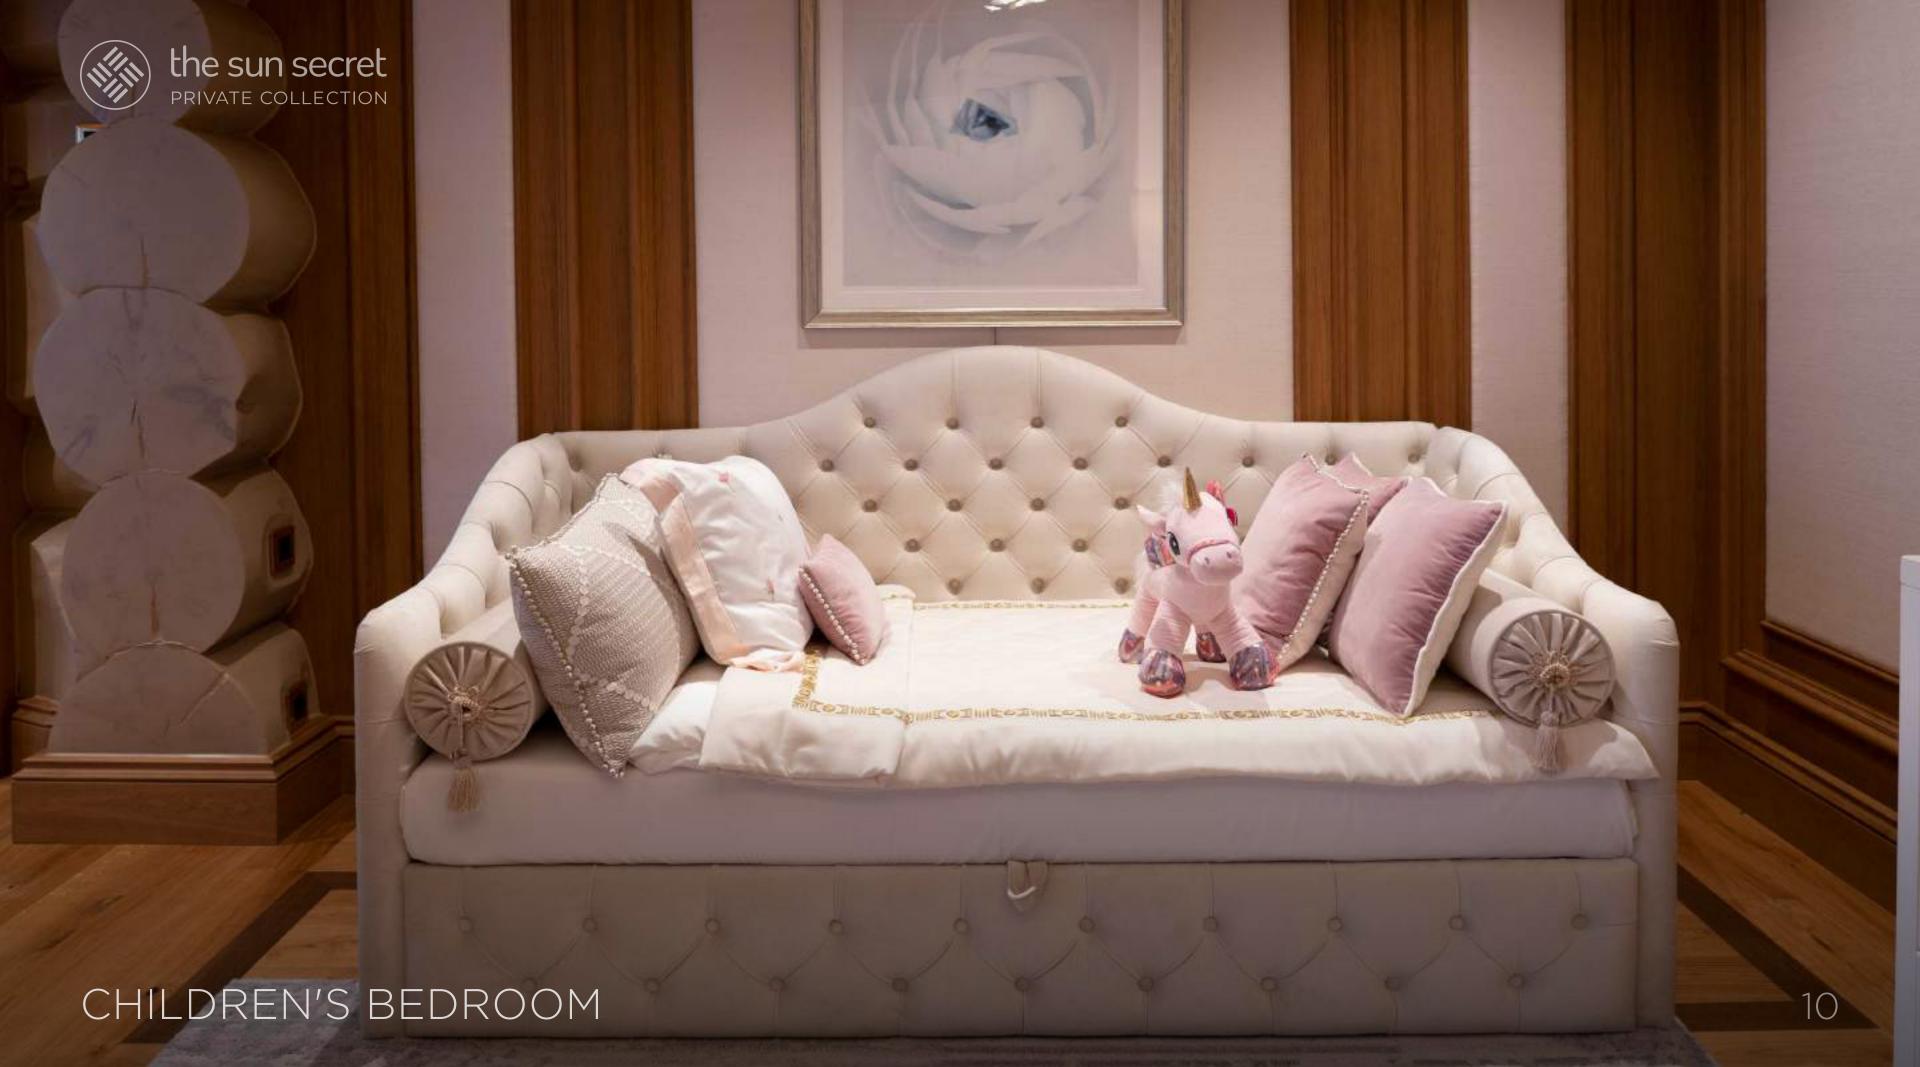

## FAMILY CHALET

A two-story chalet made of solid cedar with a total area of 1,450 m<sup>2</sup>. The spacious bedrooms with panoramic windows offer views of the unique landscape. Each room is equipped with a bathroom and a dressing room, while the hall provides a comfortable space to relax under the sounds of classical music played by an automatic piano.

For entertainment, the chalet offers karaoke and billiard, while a large fireplace invites guests to warm up and enjoy a cozy atmosphere. 1 bedroom with a king-size bed

2 children's bedrooms

2 bathrooms

2 walk-in closets

Living room with a fireplace and a piano

Swimming pool

Finnish sauna

Jacuzzi

Hammam

Billiard room