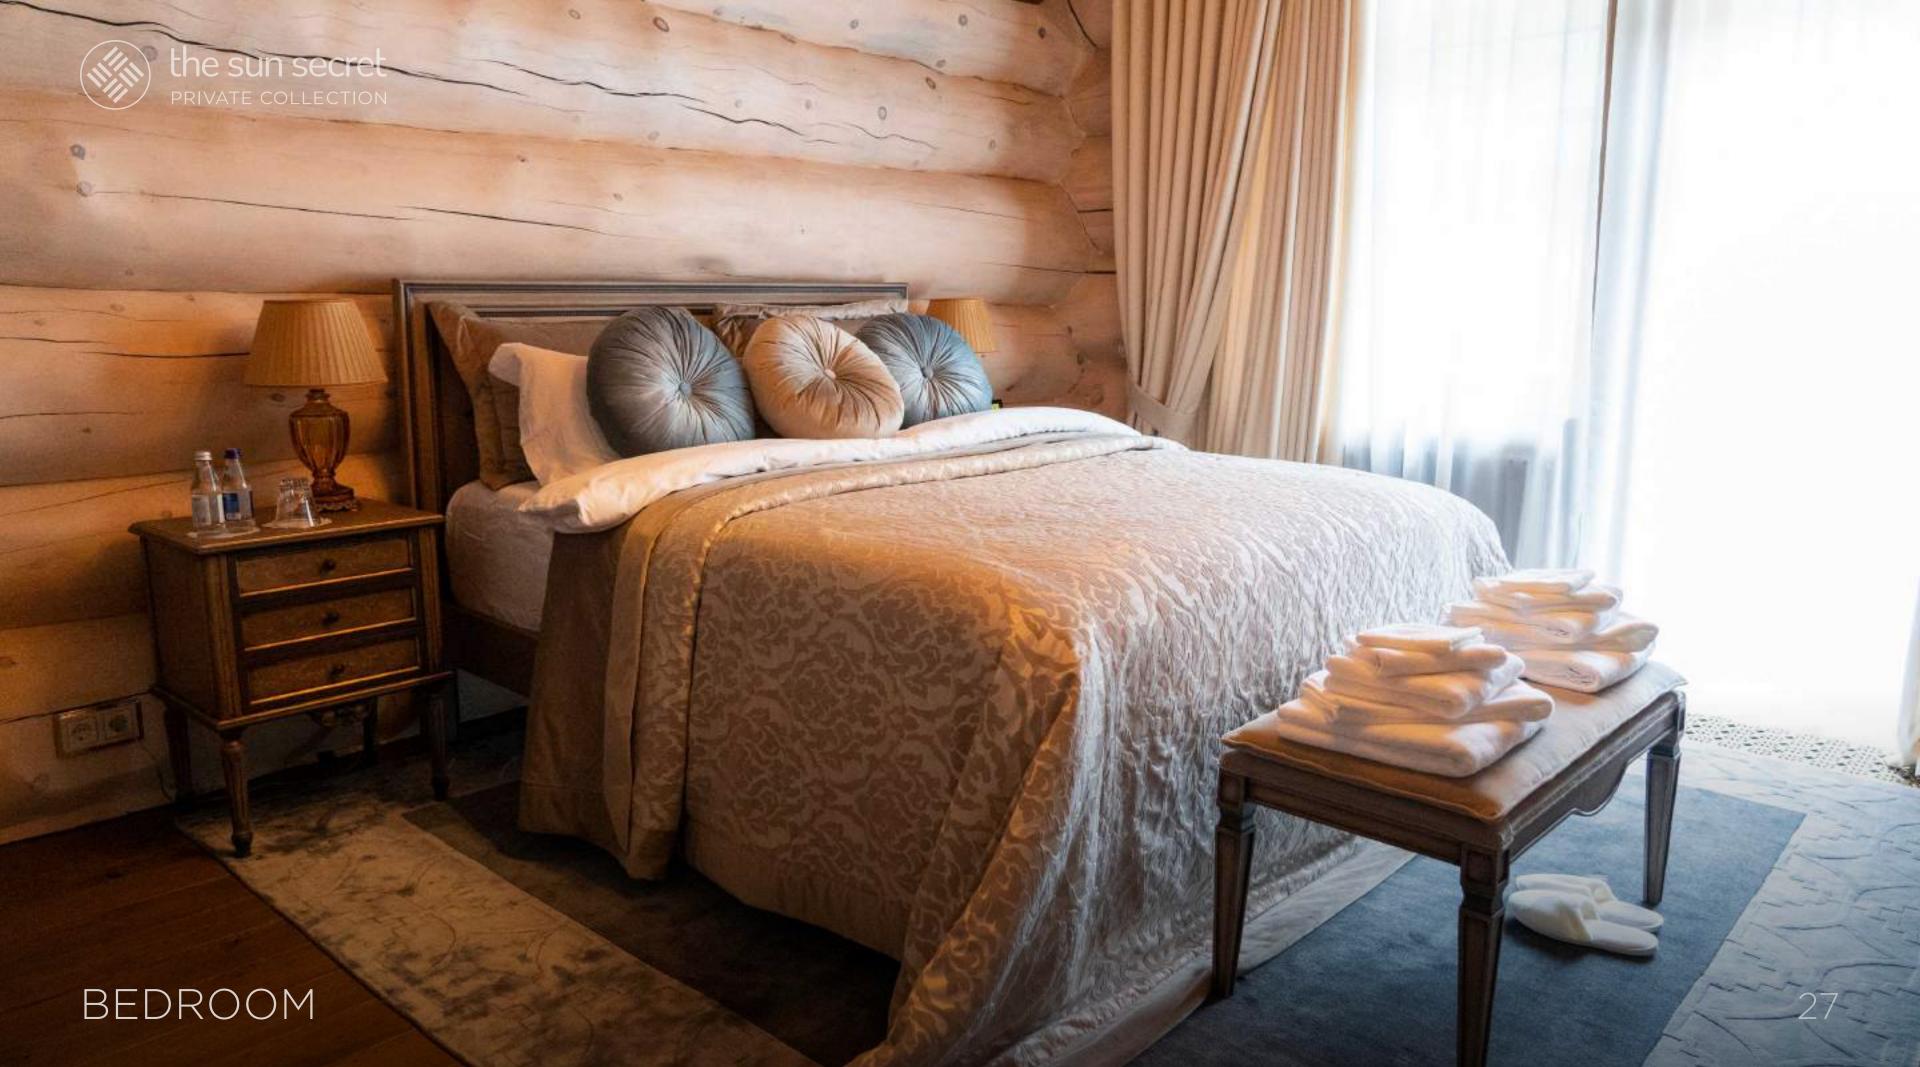

## COZY CHALET

A single-story chalet made of solid cedar with a total area of 126 m² and a terrace of 106 m². The spacious bedrooms with panoramic windows offer stunning views of the unique landscape. The chalet is equipped with bathrooms, and the terrace, furnished with comfortable outdoor furniture, completes the ensemble.

2 bedrooms with king-size bed 2 bathrooms Equipped kitchen Fireplace lounge with lake view Terrace