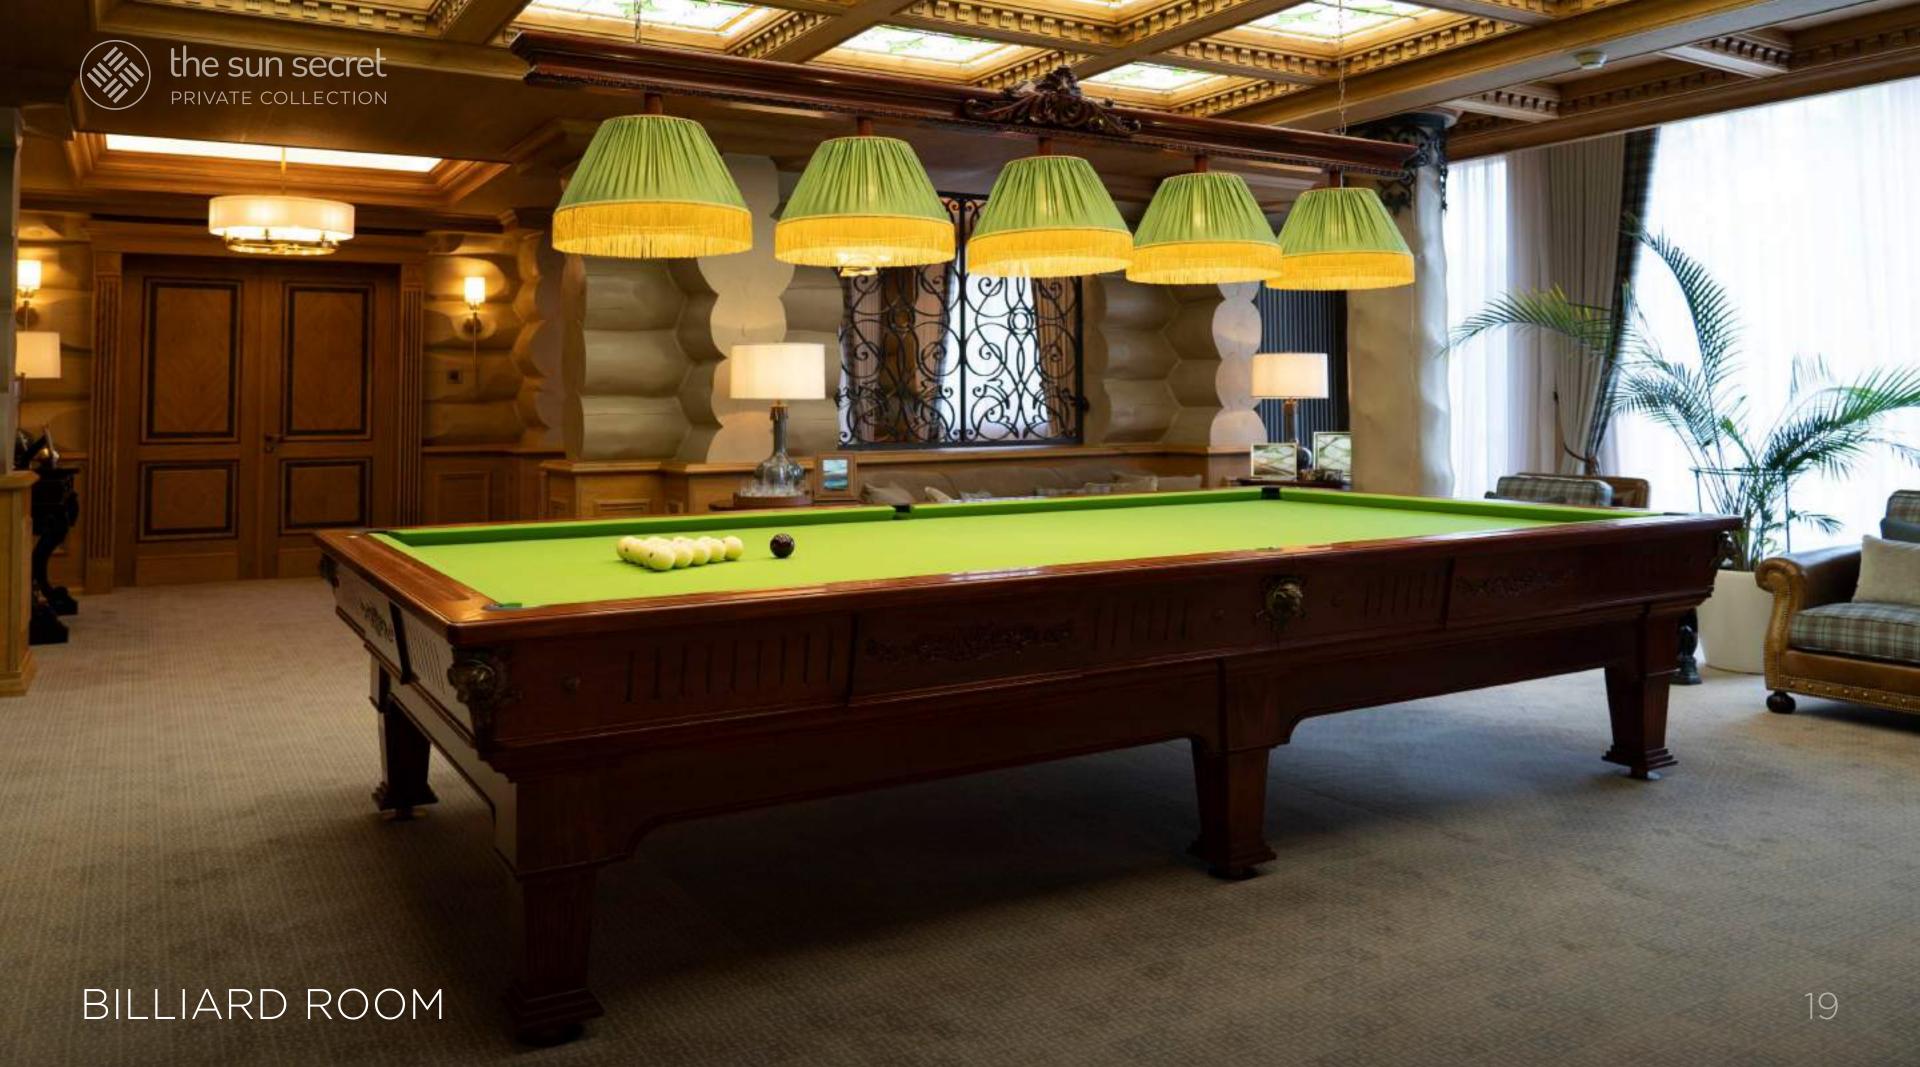

For entertainment, the chalet offers karaoke and billiard, while a large fireplace invites guests to warm up and enjoy a cozy atmosphere. 1 bedroom with a king-size bed

2 children's bedrooms

2 bathrooms

2 walk-in closets

Living room with a fireplace and a piano

Swimming pool

Finnish sauna

Jacuzzi

Hammam

Billiard room