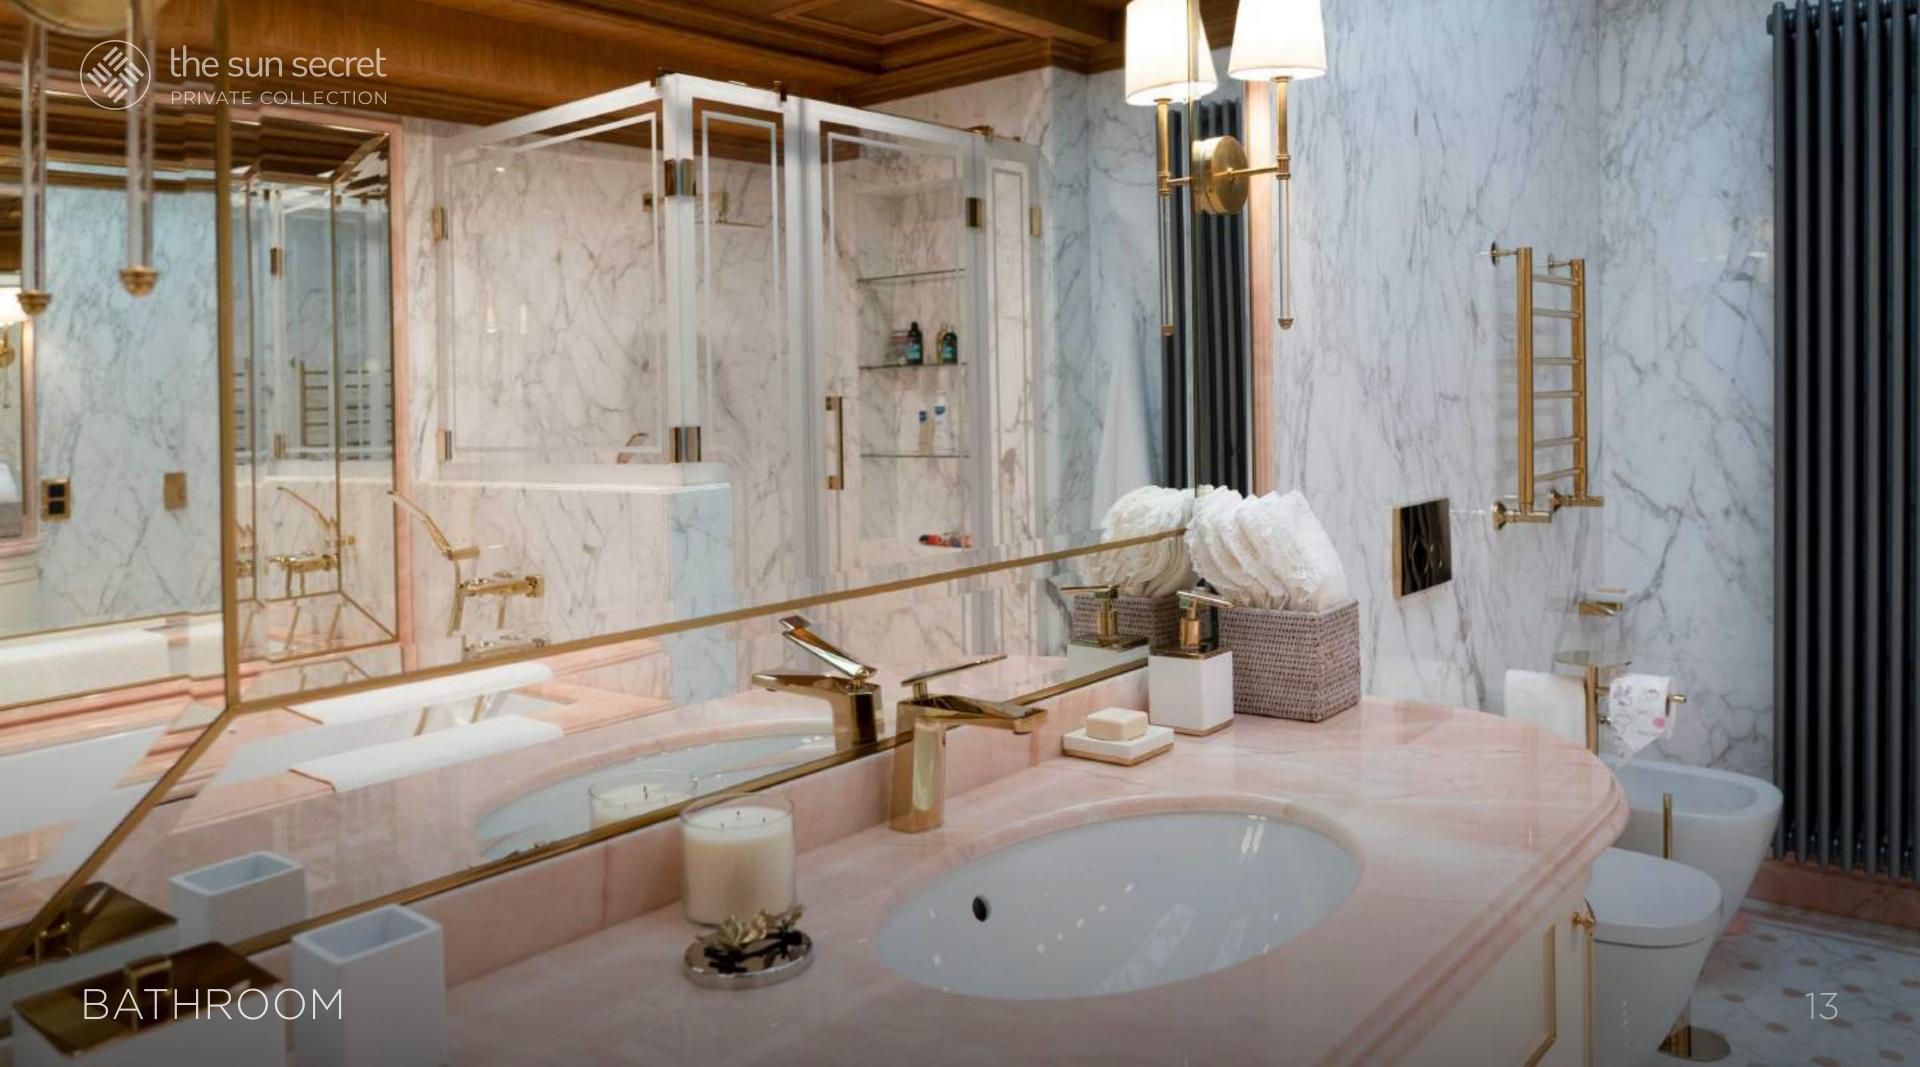

## FAMILY CHALET

A two-story chalet made of solid cedar with a total area of 1,450 m<sup>2</sup>. The spacious bedrooms with panoramic windows offer views of the unique landscape. Each room is equipped with a bathroom and a dressing room, while the hall provides a comfortable space to relax under the sounds of classical music played by an automatic piano.

For entertainment, the chalet offers karaoke and billiard, while a large fireplace invites guests to warm up and enjoy a cozy atmosphere. 1 bedroom with a king-size bed

2 children's bedrooms

2 bathrooms