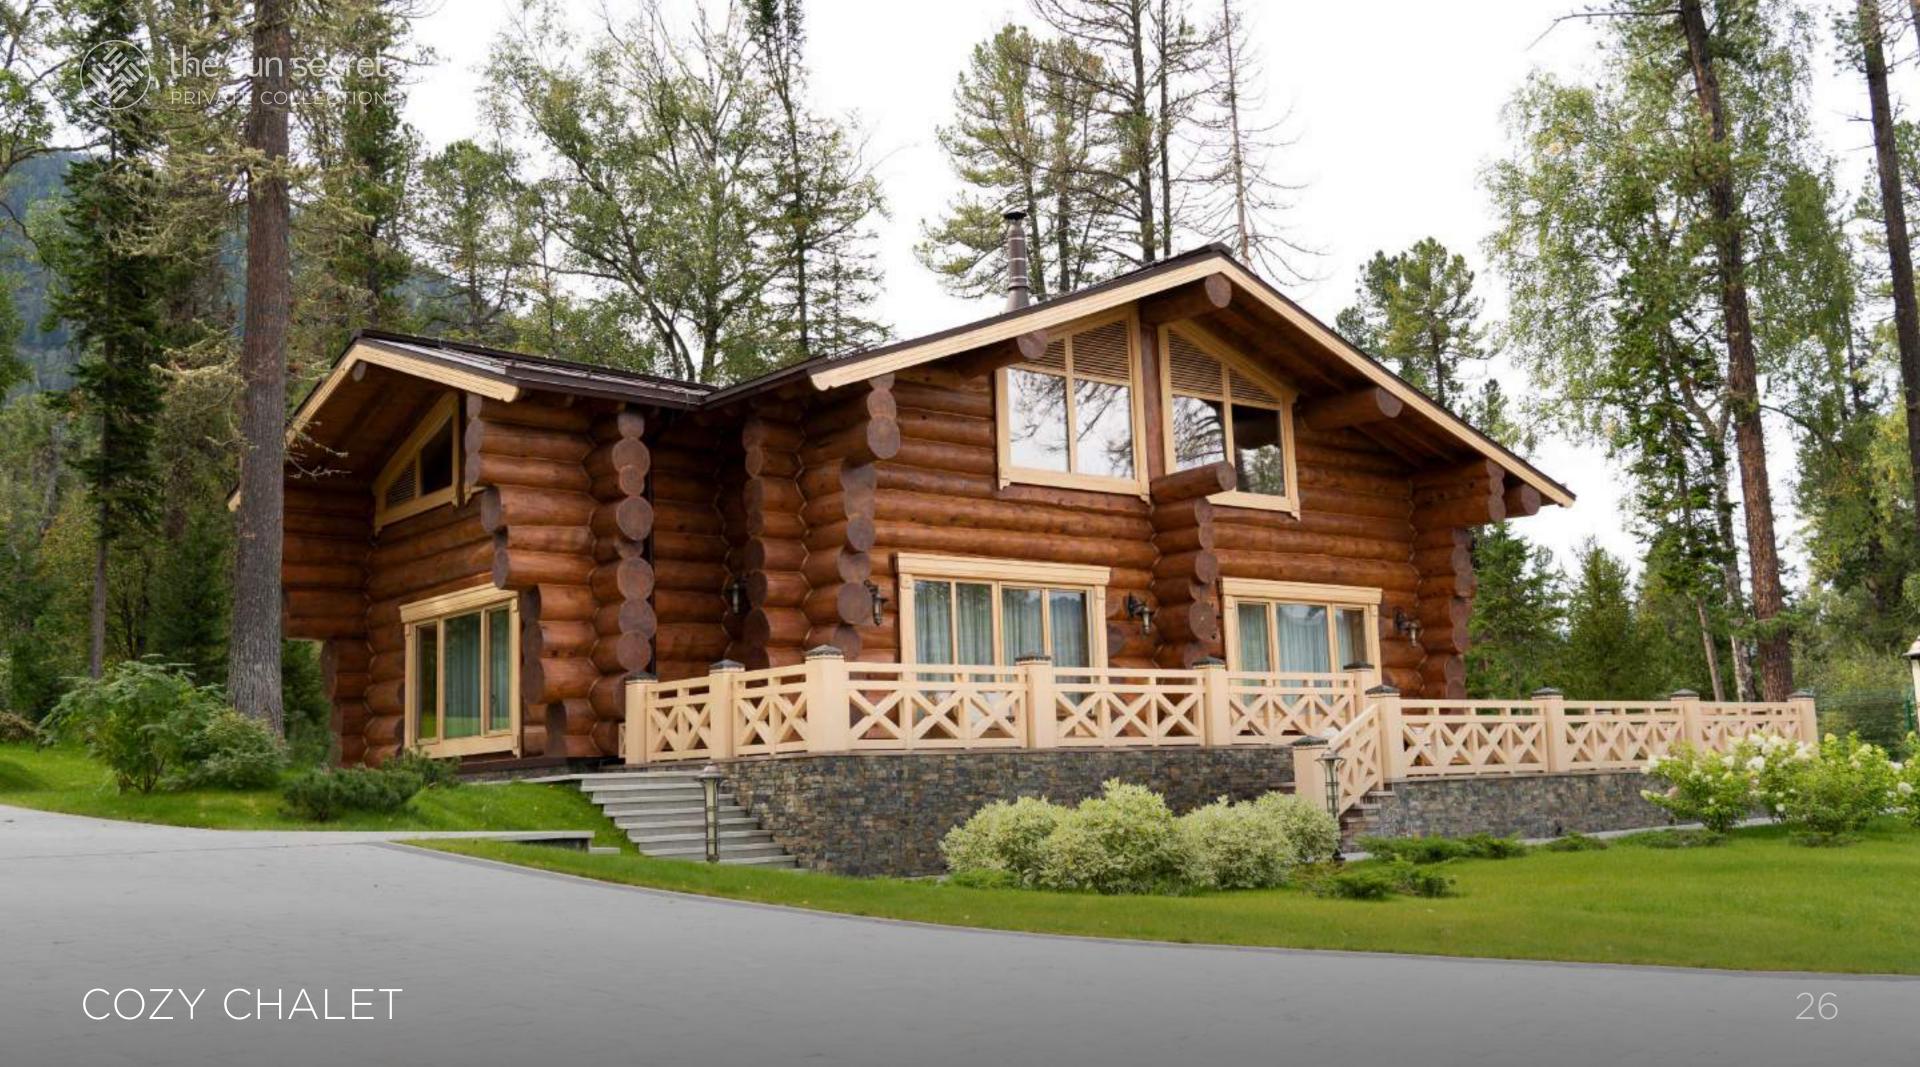

## COZY CHALET

A single-story chalet made of solid cedar with a total area of 126 m² and a terrace of 106 m². The spacious bedrooms with panoramic windows offer stunning views of the unique landscape. The chalet is equipped with bathrooms, and the terrace, furnished with comfortable outdoor furniture, completes the ensemble.

2 bedrooms with king-size bed 2 bathrooms Equipped kitchen Fireplace lounge with lake view Terrace