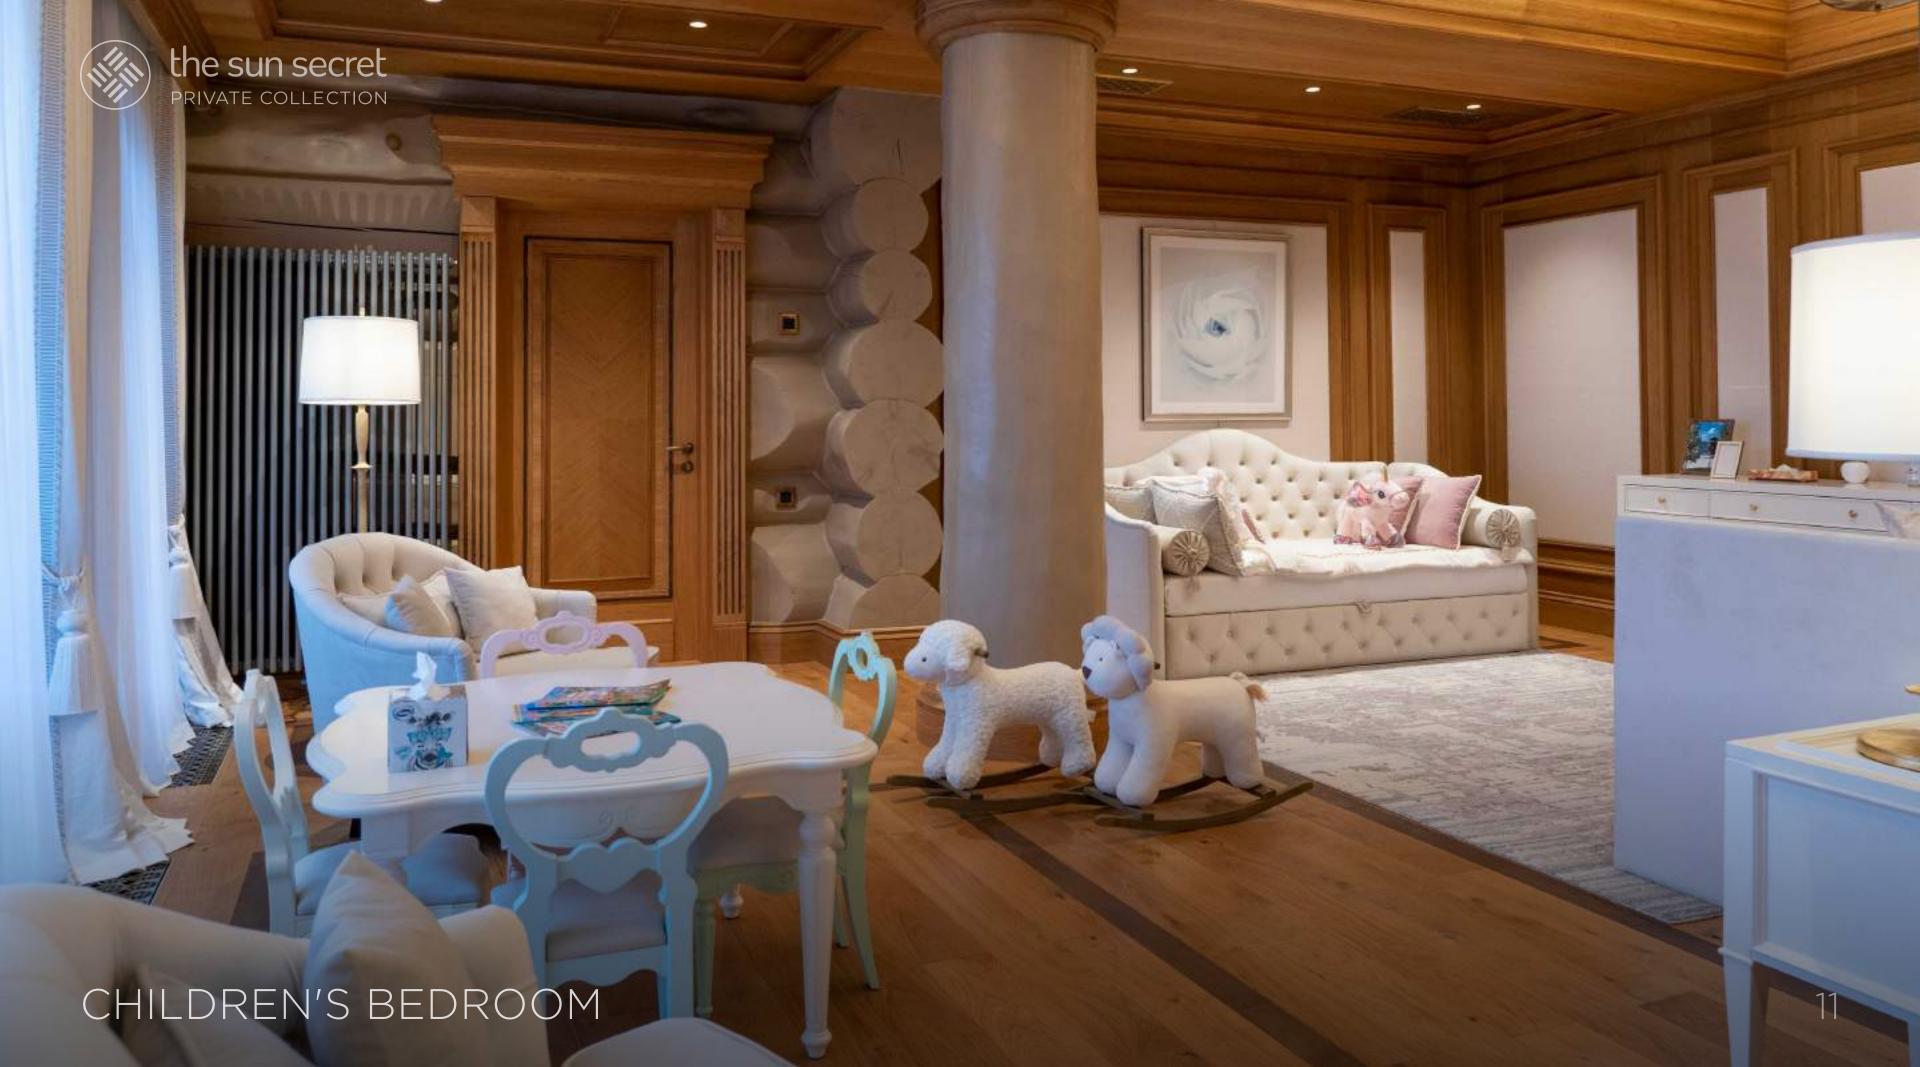

## FAMILY CHALET

A two-story chalet made of solid cedar with a total area of 1,450 m<sup>2</sup>. The spacious bedrooms with panoramic windows offer views of the unique landscape. Each room is equipped with a bathroom and a dressing room, while the hall provides a comfortable space to relax under the sounds of classical music played by an automatic piano.

For entertainment, the chalet offers karaoke and billiard, while a large fireplace invites guests to warm up and enjoy a cozy atmosphere. 1 bedroom with a king-size bed

2 children's bedrooms

2 bathrooms