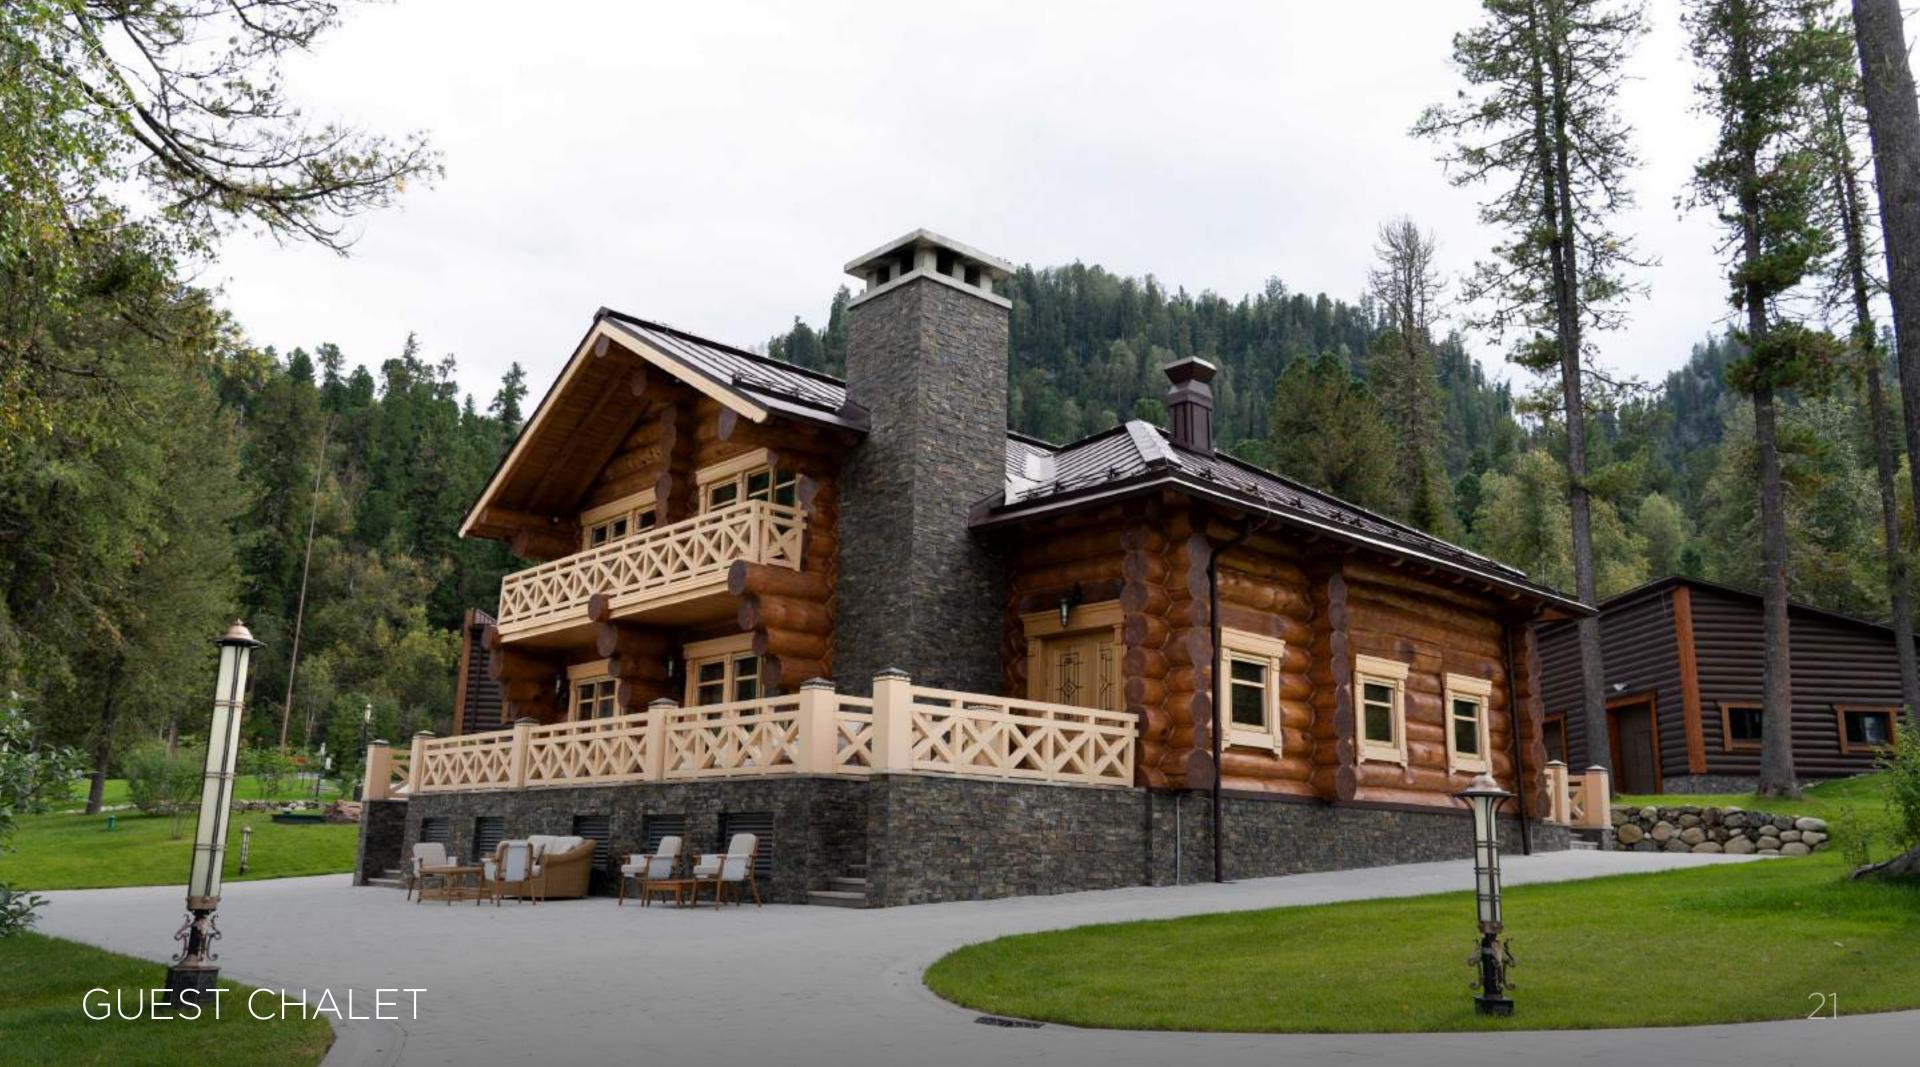

### GUEST CHALET

A two-story cedar chalet with a total area of 305 m<sup>2</sup> and a terrace of 82 m<sup>2</sup>. The spacious bedrooms with panoramic windows offer views of the unique landscape. The chalet is equipped with bathrooms and walk-in closets.

The terrace, furnished with comfortable garden furniture, completes the ensemble.

3 bedrooms with king-size beds

3 bathrooms

2 walk-in closets

Equipped kitchen (Dining table for 6 people)

Living room with a view of the lake