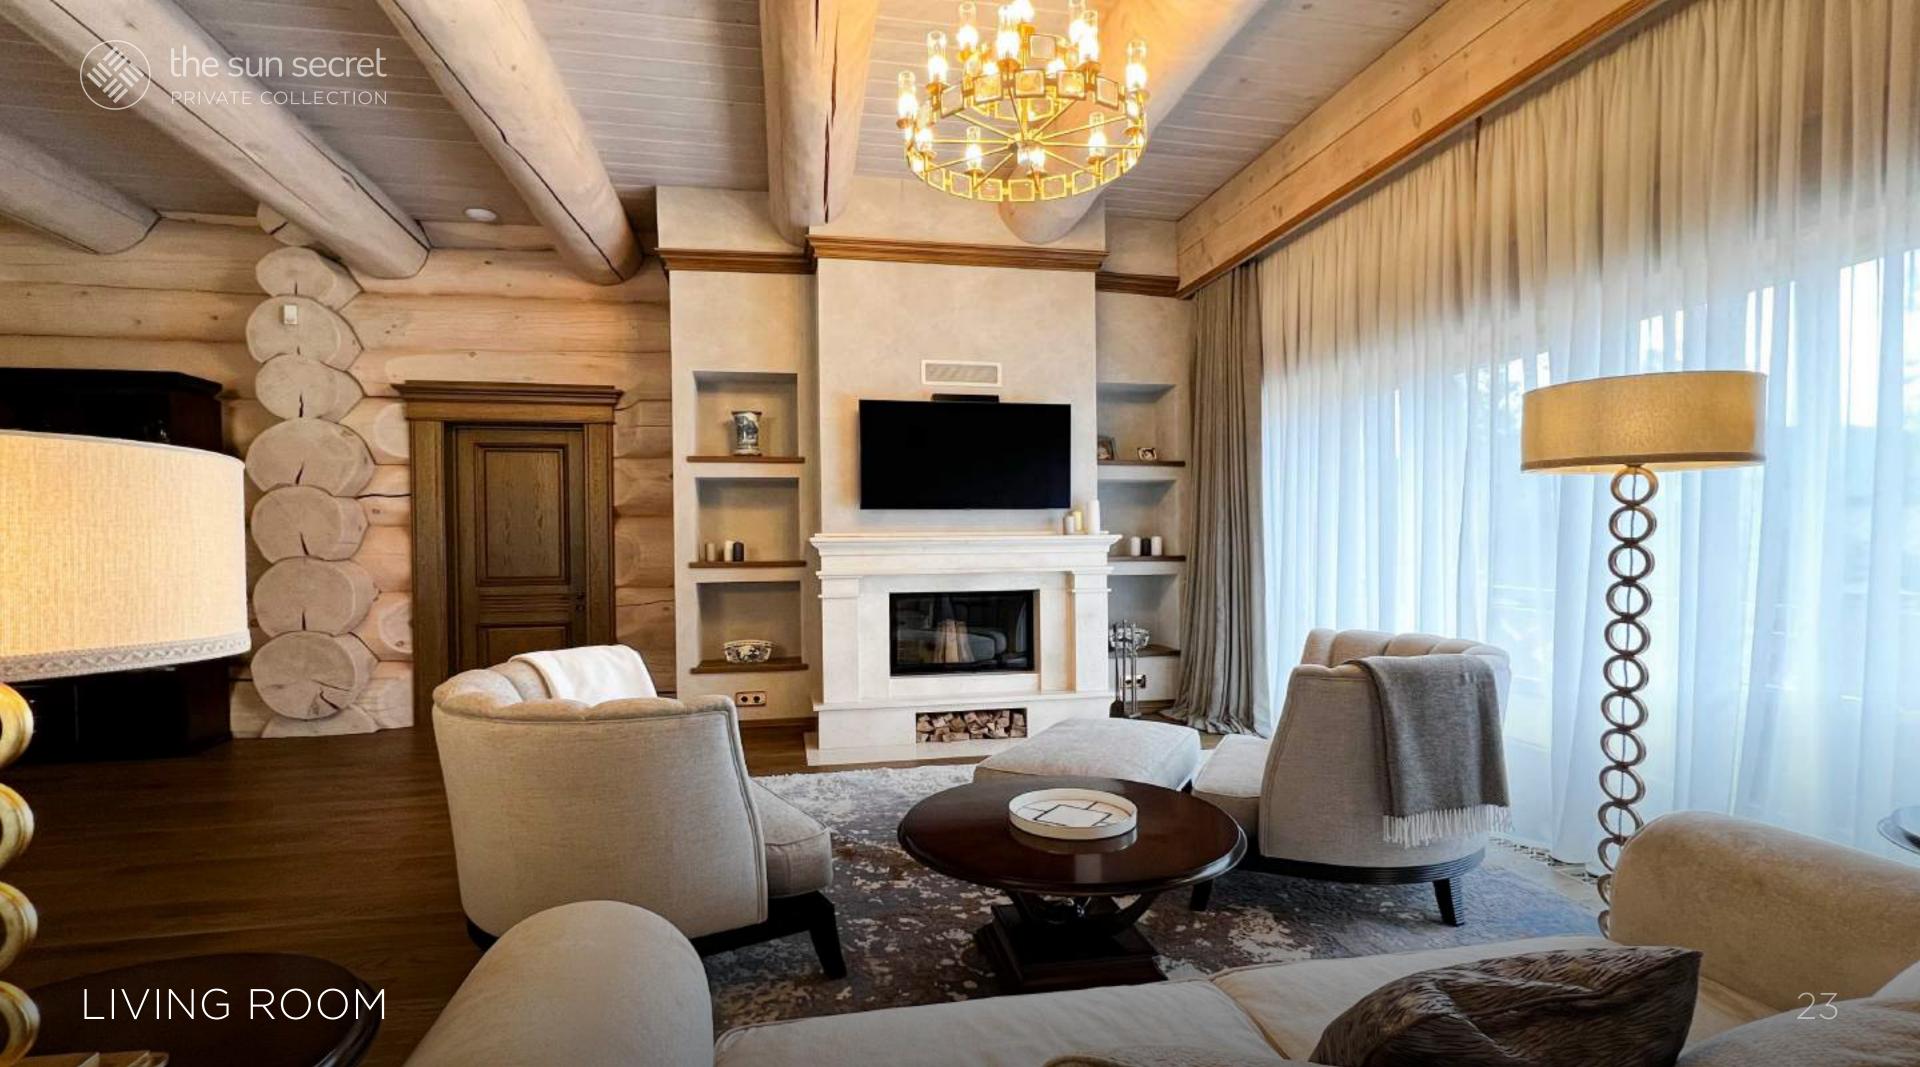

The terrace, furnished with comfortable garden furniture, completes the ensemble.

3 bedrooms with king-size beds

3 bathrooms

2 walk-in closets

Equipped kitchen (Dining table for 6 people)

Living room with a view of the lake