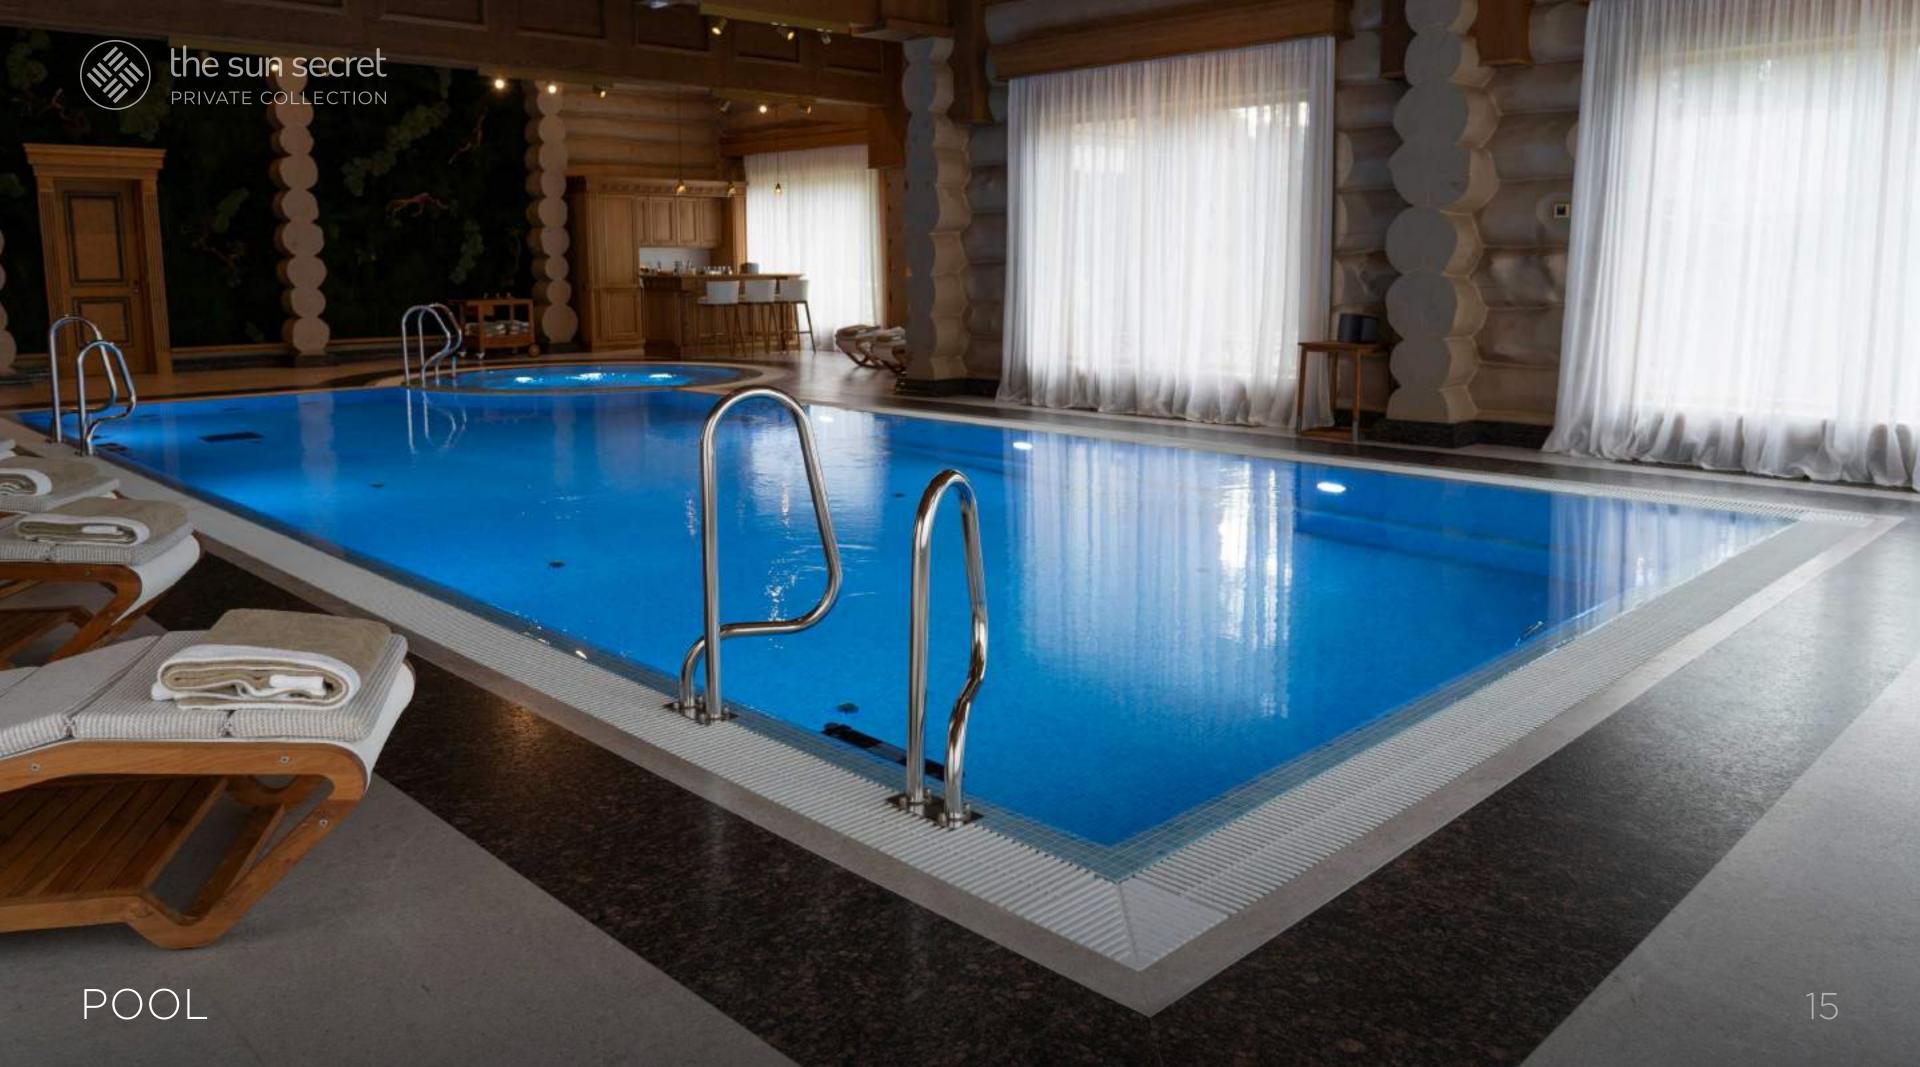

2 walk-in closets

Living room with a fireplace and a piano

Swimming pool

Finnish sauna

Jacuzzi

Hammam

Billiard room

# THE SPA FACILITIES

Step into a world of pure relaxation and tranquility in this SPA sanctuary, where every detail is thoughtfully crafted to enhance your comfort and create lasting memories. Let your escape into bliss be truly extraordinary and unforgettable.