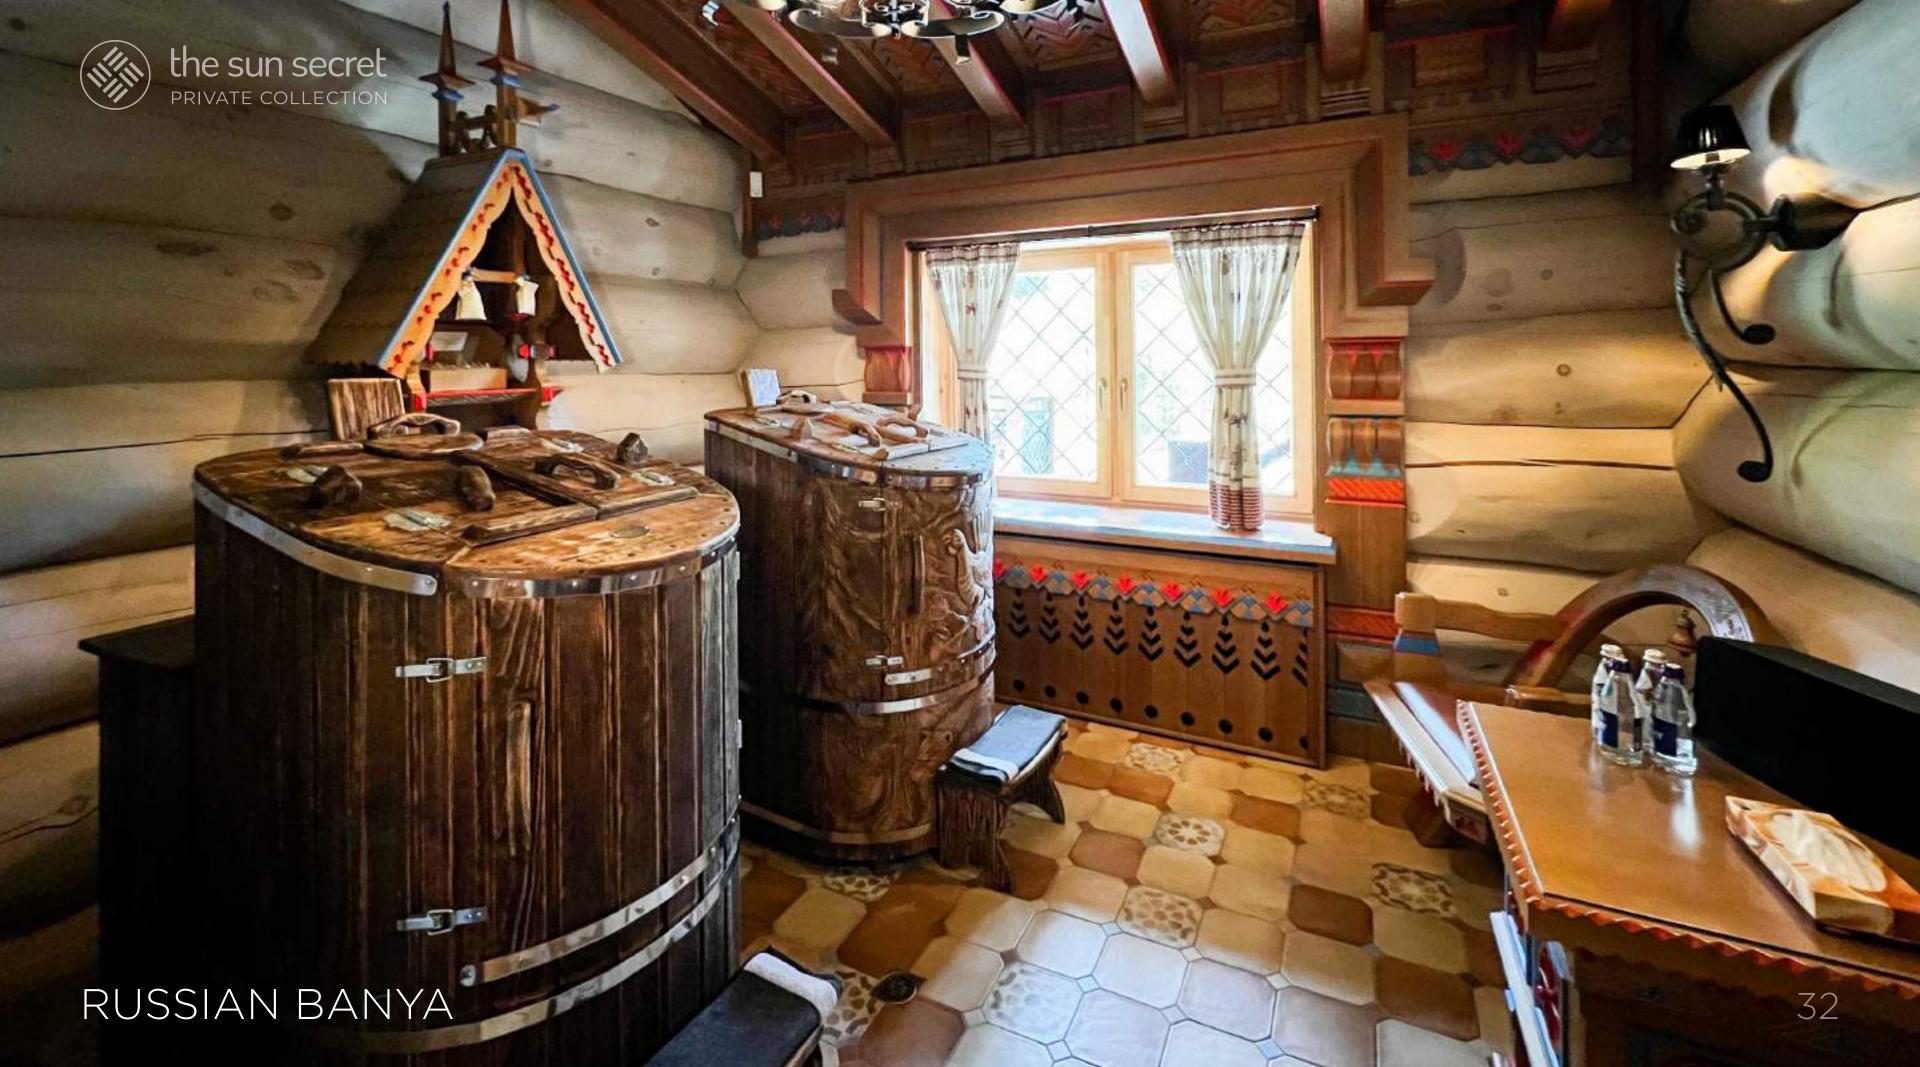

#### RUSSIAN BANYA

Experience the perfect fusion of luxury, nature, and tradition in this authentic Russian banya, meticulously crafted from the finest natural materials. This one-of-a-kind bathhouse offers:

- · A spacious cedar steam room that immerses you in tranquility and solitude.
- · Two copper pan baths filled with healing substances for complete recovery and relaxation.
- · Two cedar phyto-barrels for deep warming and health benefits.
- · A spacious relaxation area with a kitchen, perfect for unwinding after bathing rituals.
- · A terrace with an outdoor bathing pool, adding special charm to the experience.