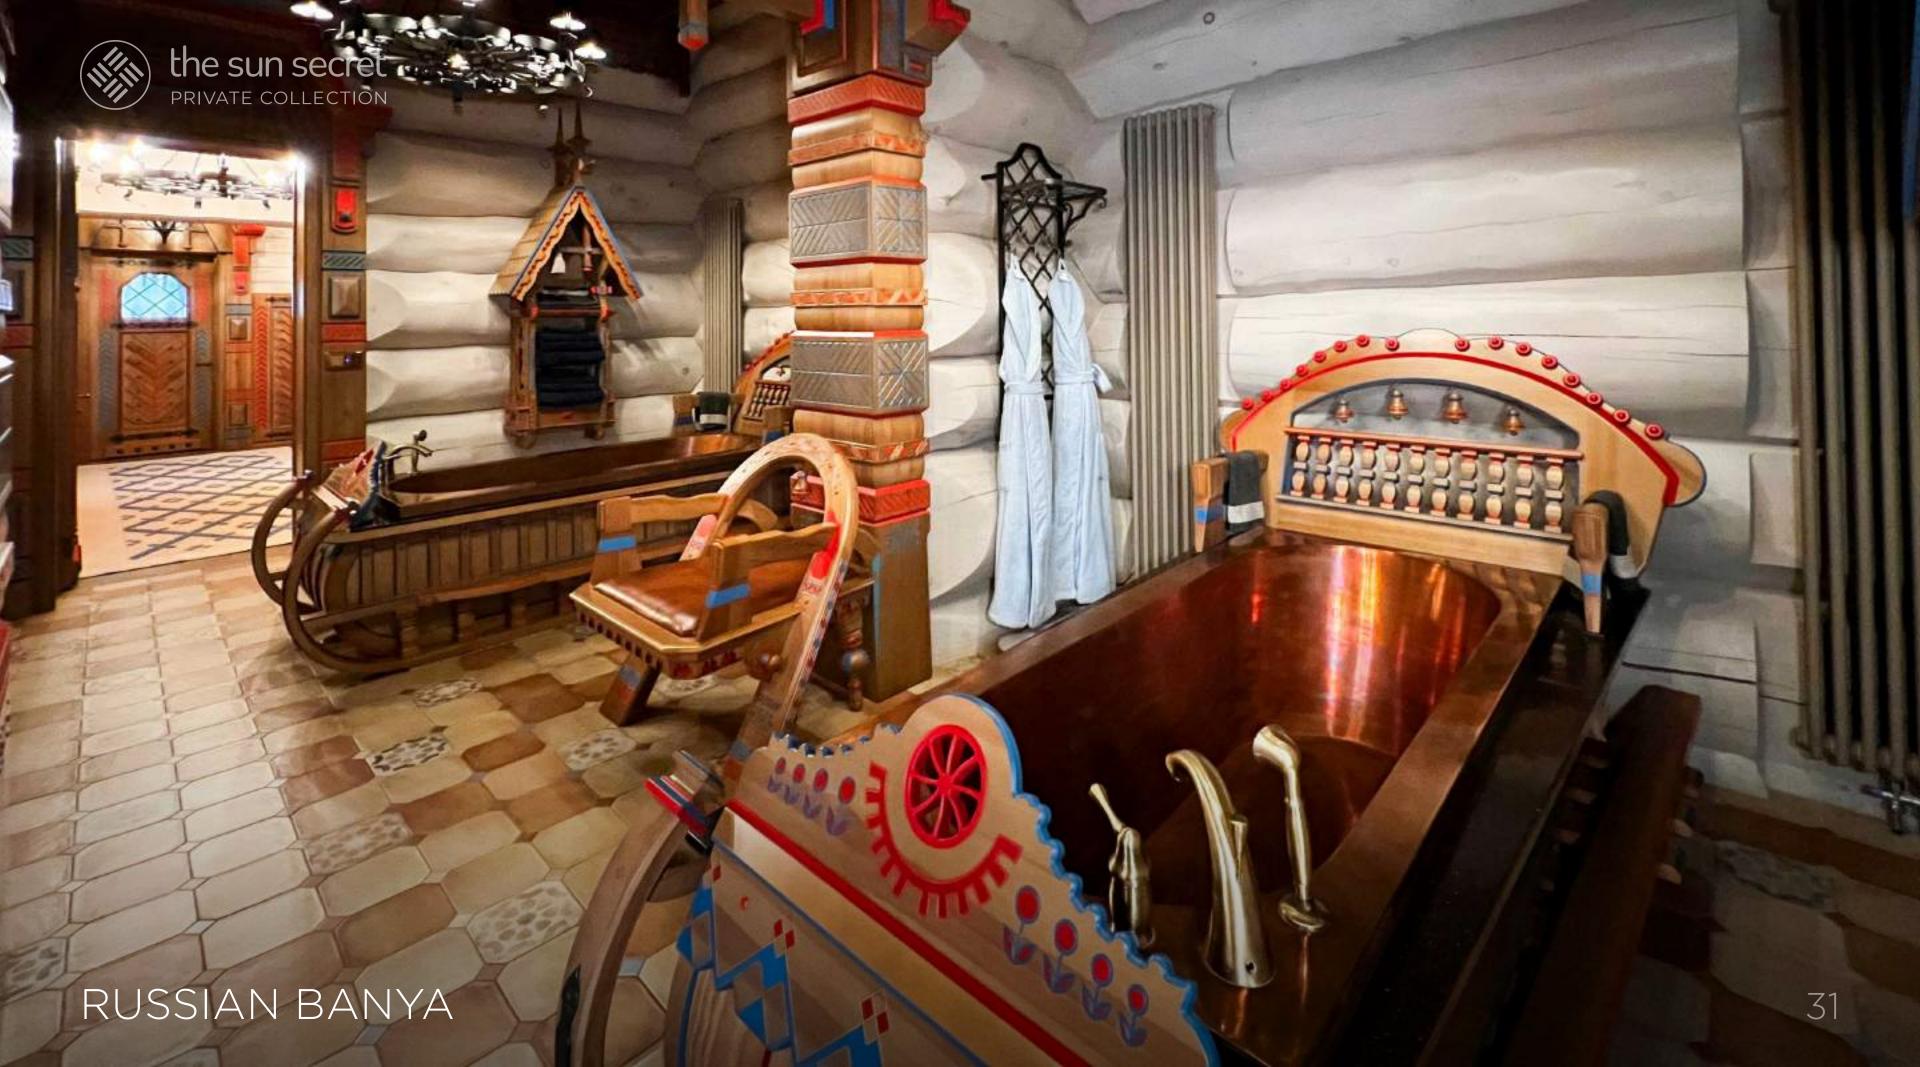

#### RUSSIAN BANYA

Experience the perfect fusion of luxury, nature, and tradition in this authentic Russian banya, meticulously crafted from the finest natural materials. This one-of-a-kind bathhouse offers:

- · A spacious cedar steam room that immerses you in tranquility and solitude.
- · Two copper pan baths filled with healing substances for complete recovery and relaxation.
- · Two cedar phyto-barrels for deep warming and health benefits.
- · A spacious relaxation area with a kitchen, perfect for unwinding after bathing rituals.
- · A terrace with an outdoor bathing pool, adding special charm to the experience.