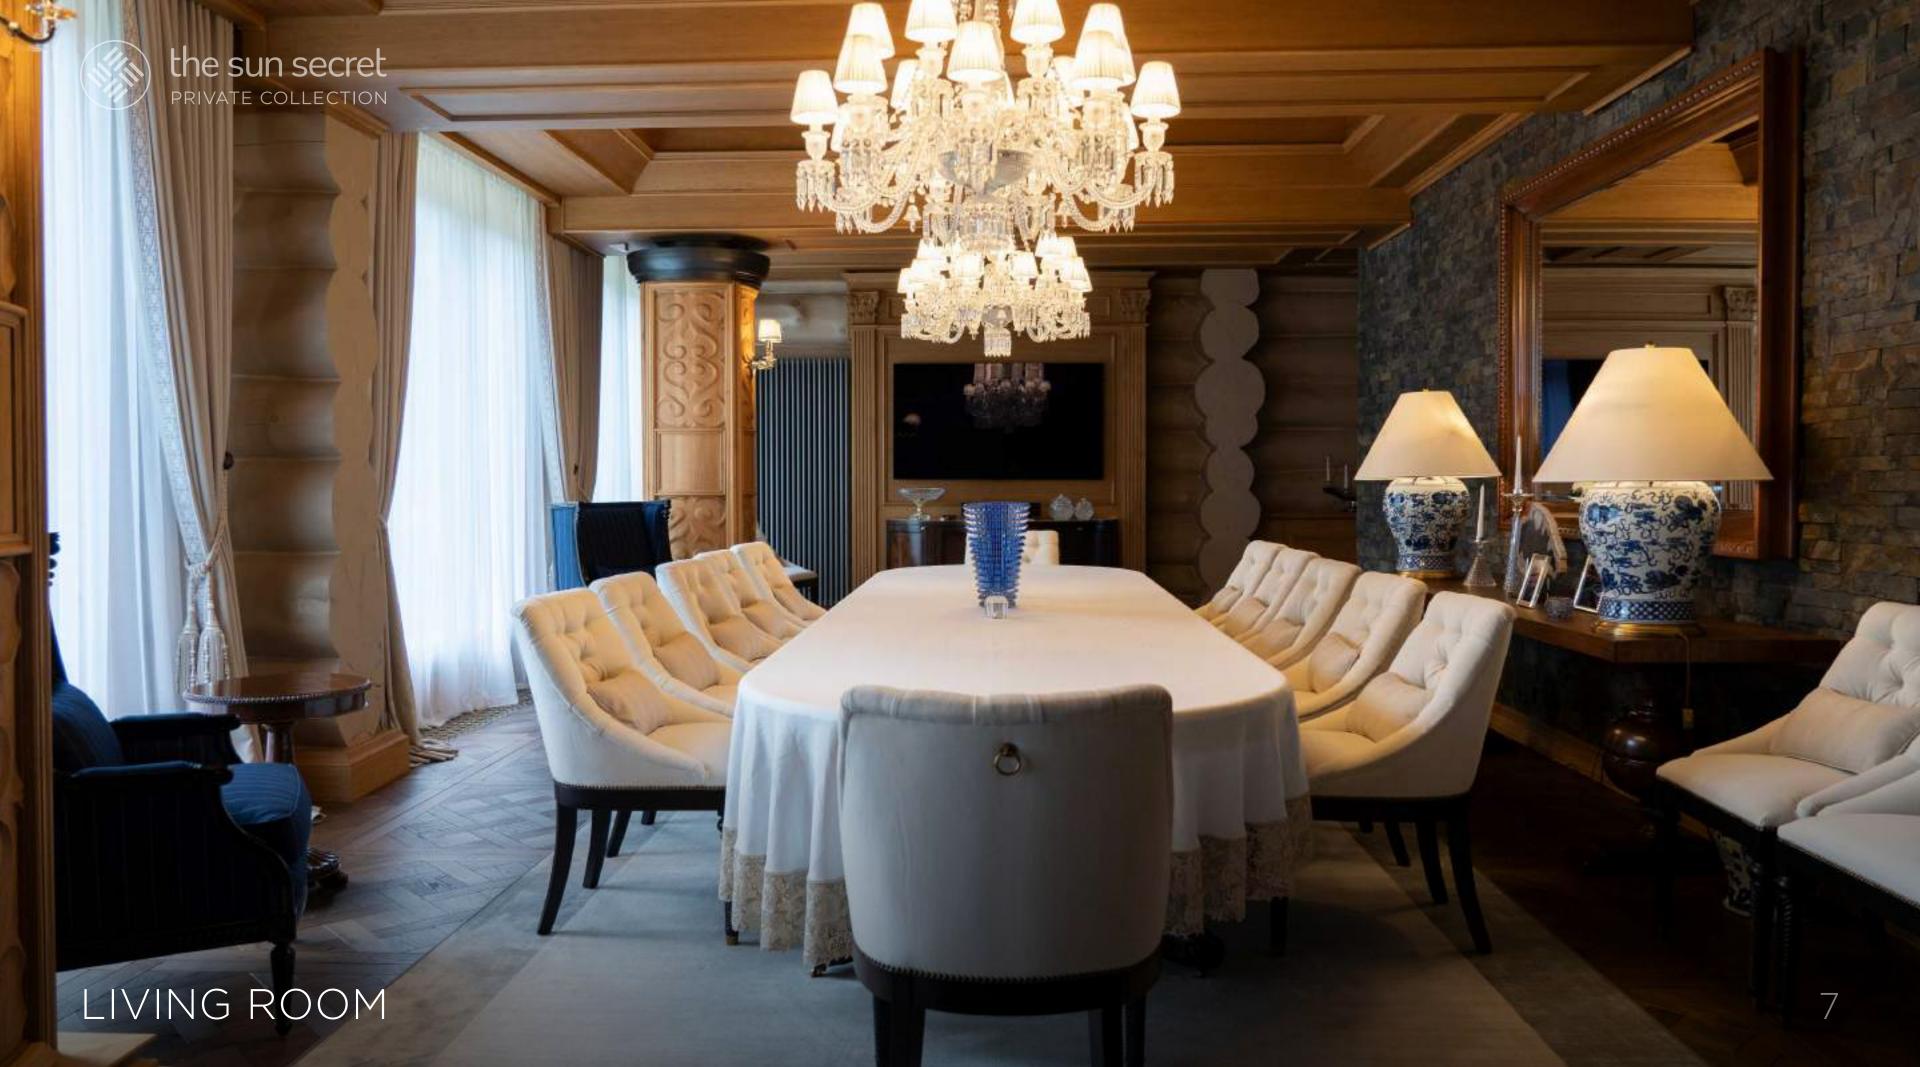

## FAMILY CHALET

A two-story chalet made of solid cedar with a total area of 1,450 m<sup>2</sup>. The spacious bedrooms with panoramic windows offer views of the unique landscape. Each room is equipped with a bathroom and a dressing room, while the hall provides a comfortable space to relax under the sounds of classical music played by an automatic piano.

For entertainment, the chalet offers karaoke and billiard, while a large fireplace invites guests to warm up and enjoy a cozy atmosphere. 1 bedroom with a king-size bed

2 children's bedrooms

2 bathrooms

2 walk-in closets

Living room with a fireplace and a piano

Swimming pool

Finnish sauna

Jacuzzi

Hammam

Billiard room