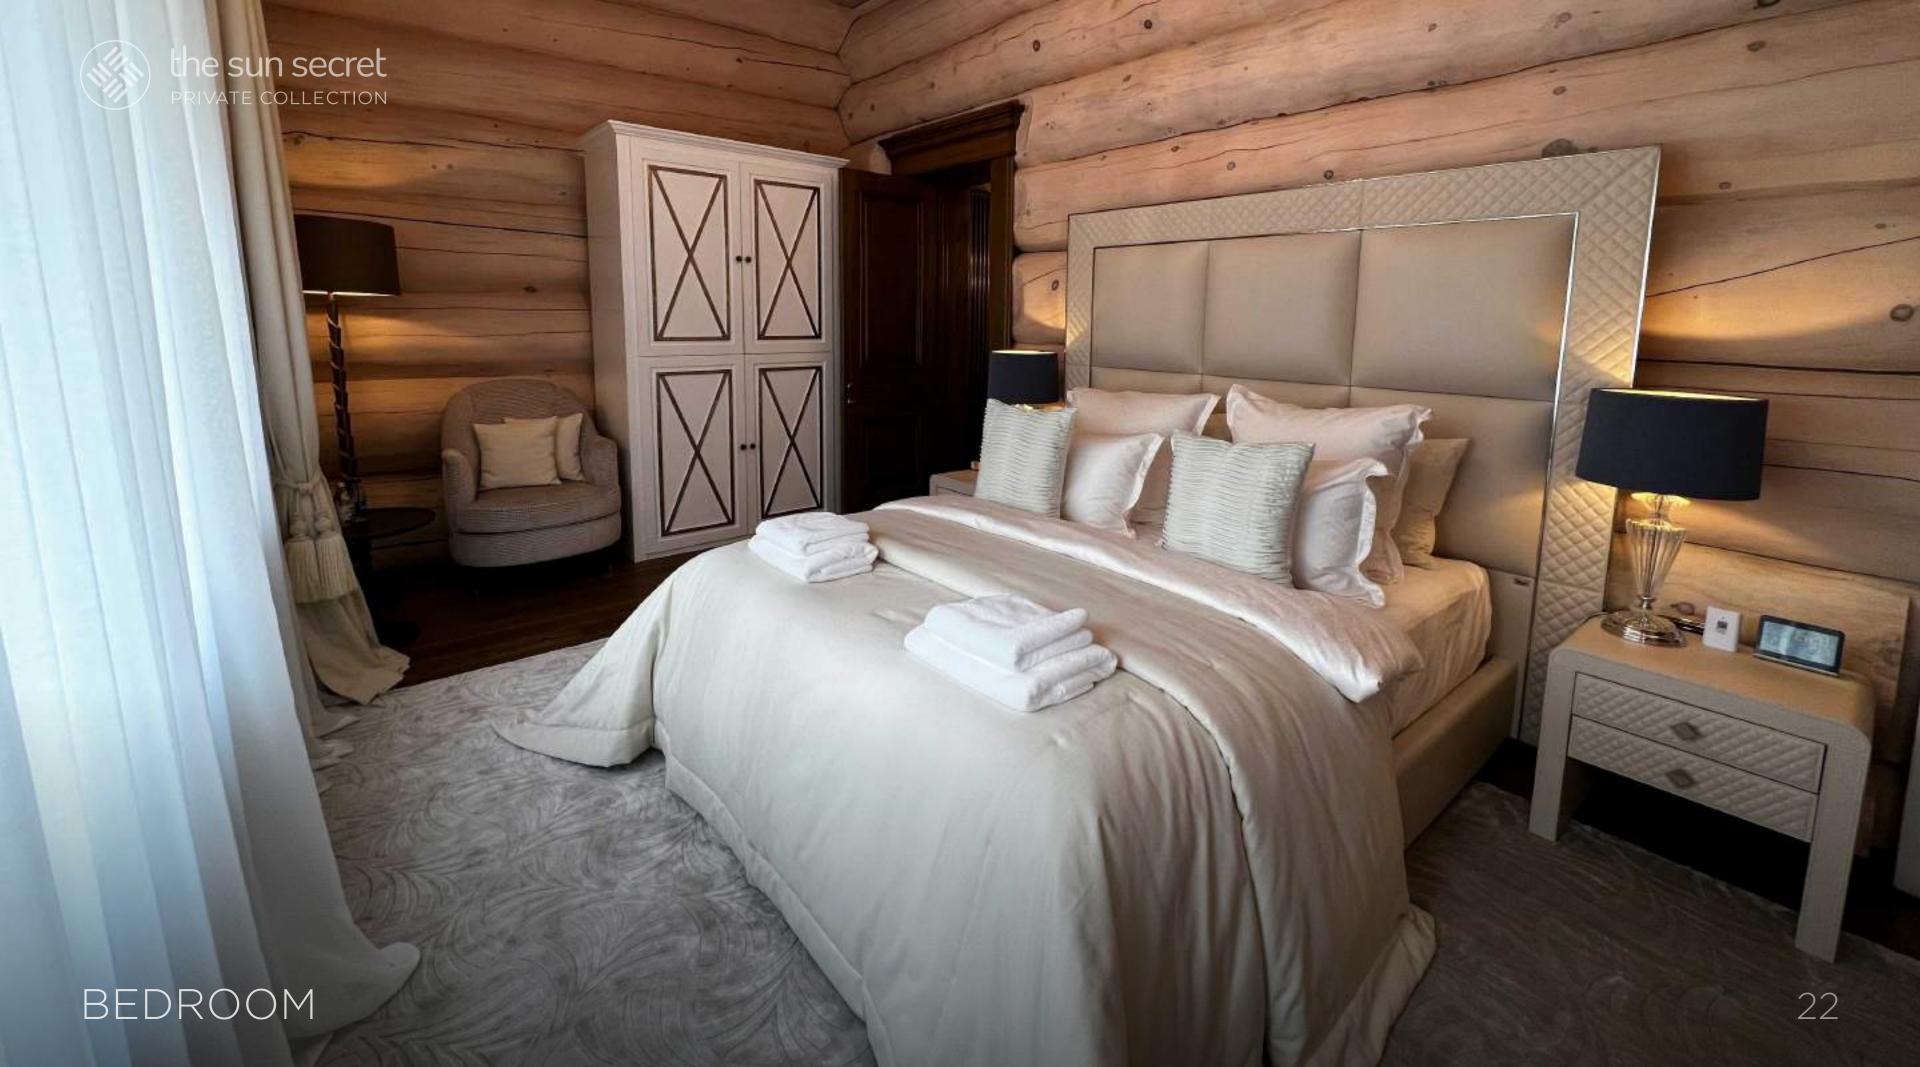

### GUEST CHALET

A two-story cedar chalet with a total area of 305 m<sup>2</sup> and a terrace of 82 m<sup>2</sup>. The spacious bedrooms with panoramic windows offer views of the unique landscape. The chalet is equipped with bathrooms and walk-in closets.

The terrace, furnished with comfortable garden furniture, completes the ensemble.

3 bedrooms with king-size beds

3 bathrooms

2 walk-in closets

Equipped kitchen (Dining table for 6 people)

Living room with a view of the lake