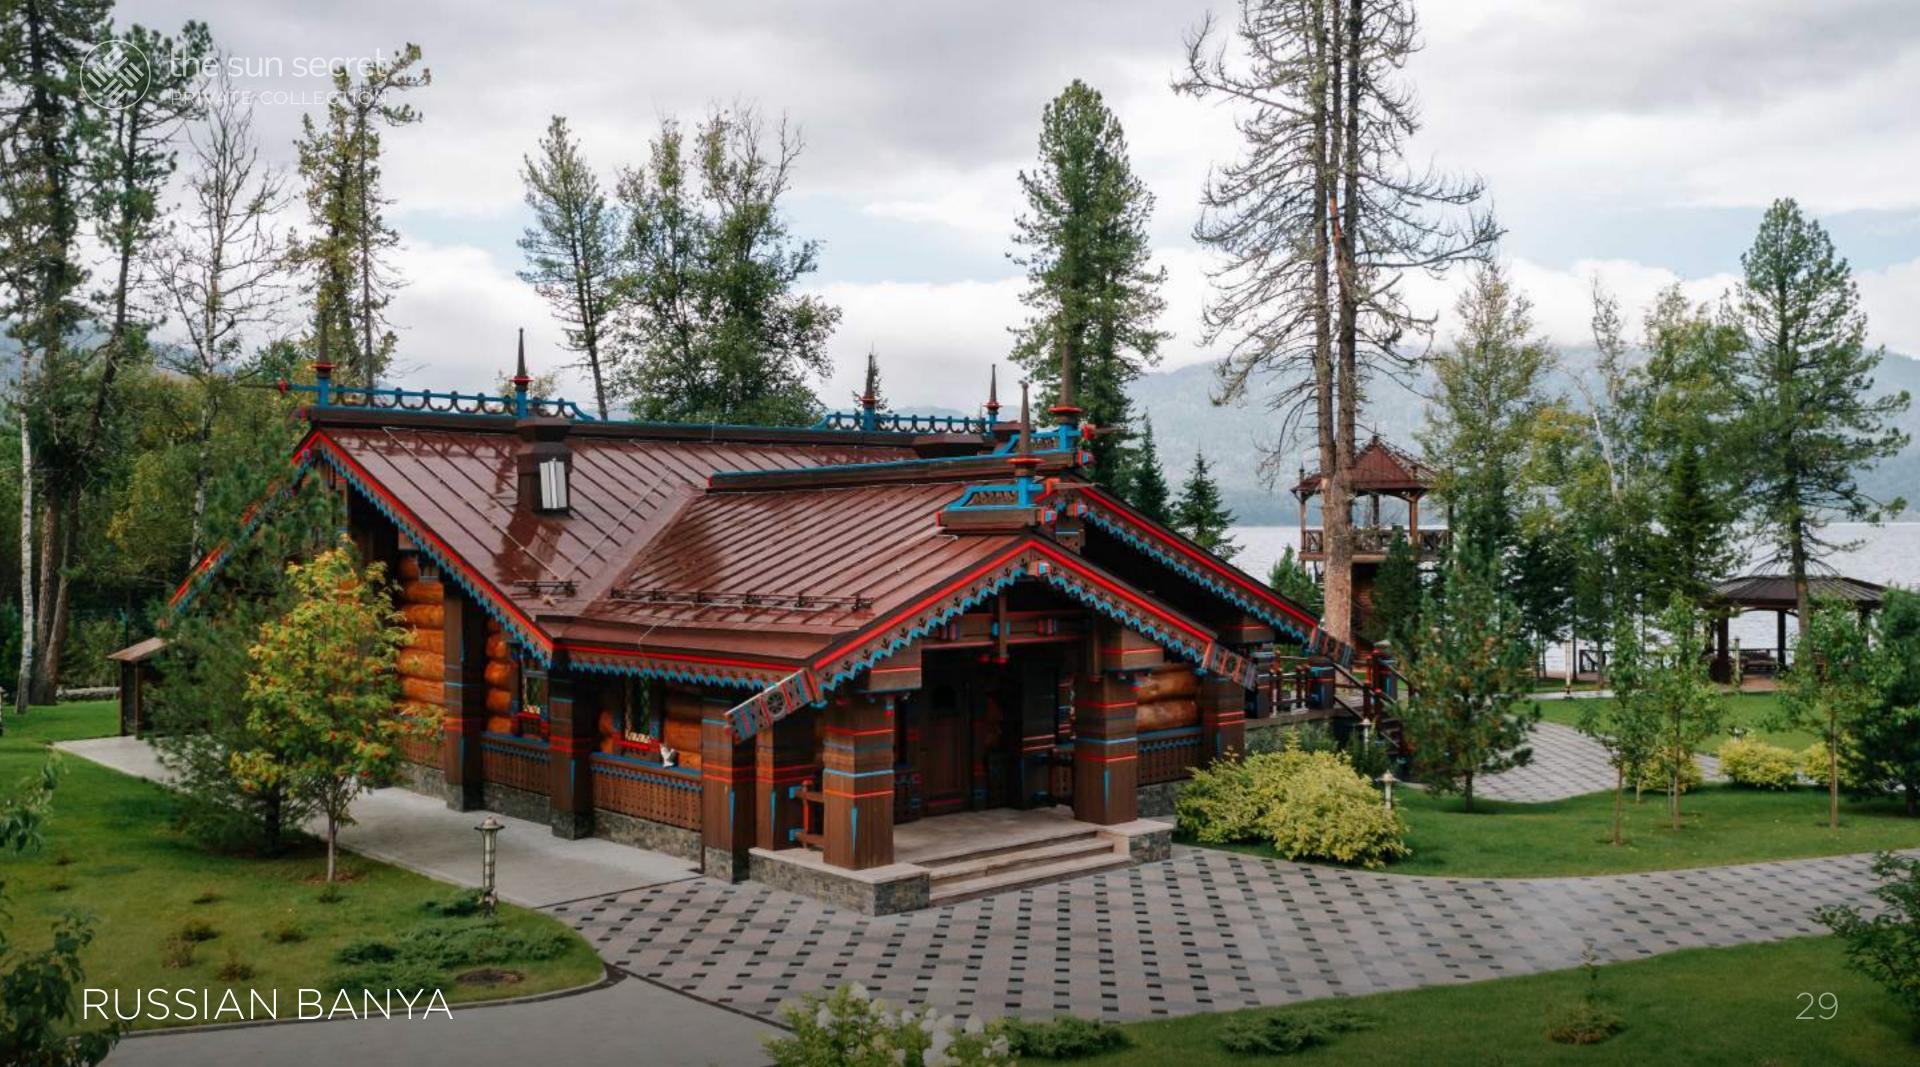

#### RUSSIAN BANYA

Experience the perfect fusion of luxury, nature, and tradition in this authentic Russian banya, meticulously crafted from the finest natural materials. This one-of-a-kind bathhouse offers:

- · A spacious cedar steam room that immerses you in tranquility and solitude.
- · Two copper pan baths filled with healing substances for complete recovery and relaxation.
- · Two cedar phyto-barrels for deep warming and health benefits.
- · A spacious relaxation area with a kitchen, perfect for unwinding after bathing rituals.
- · A terrace with an outdoor bathing pool, adding special charm to the experience.