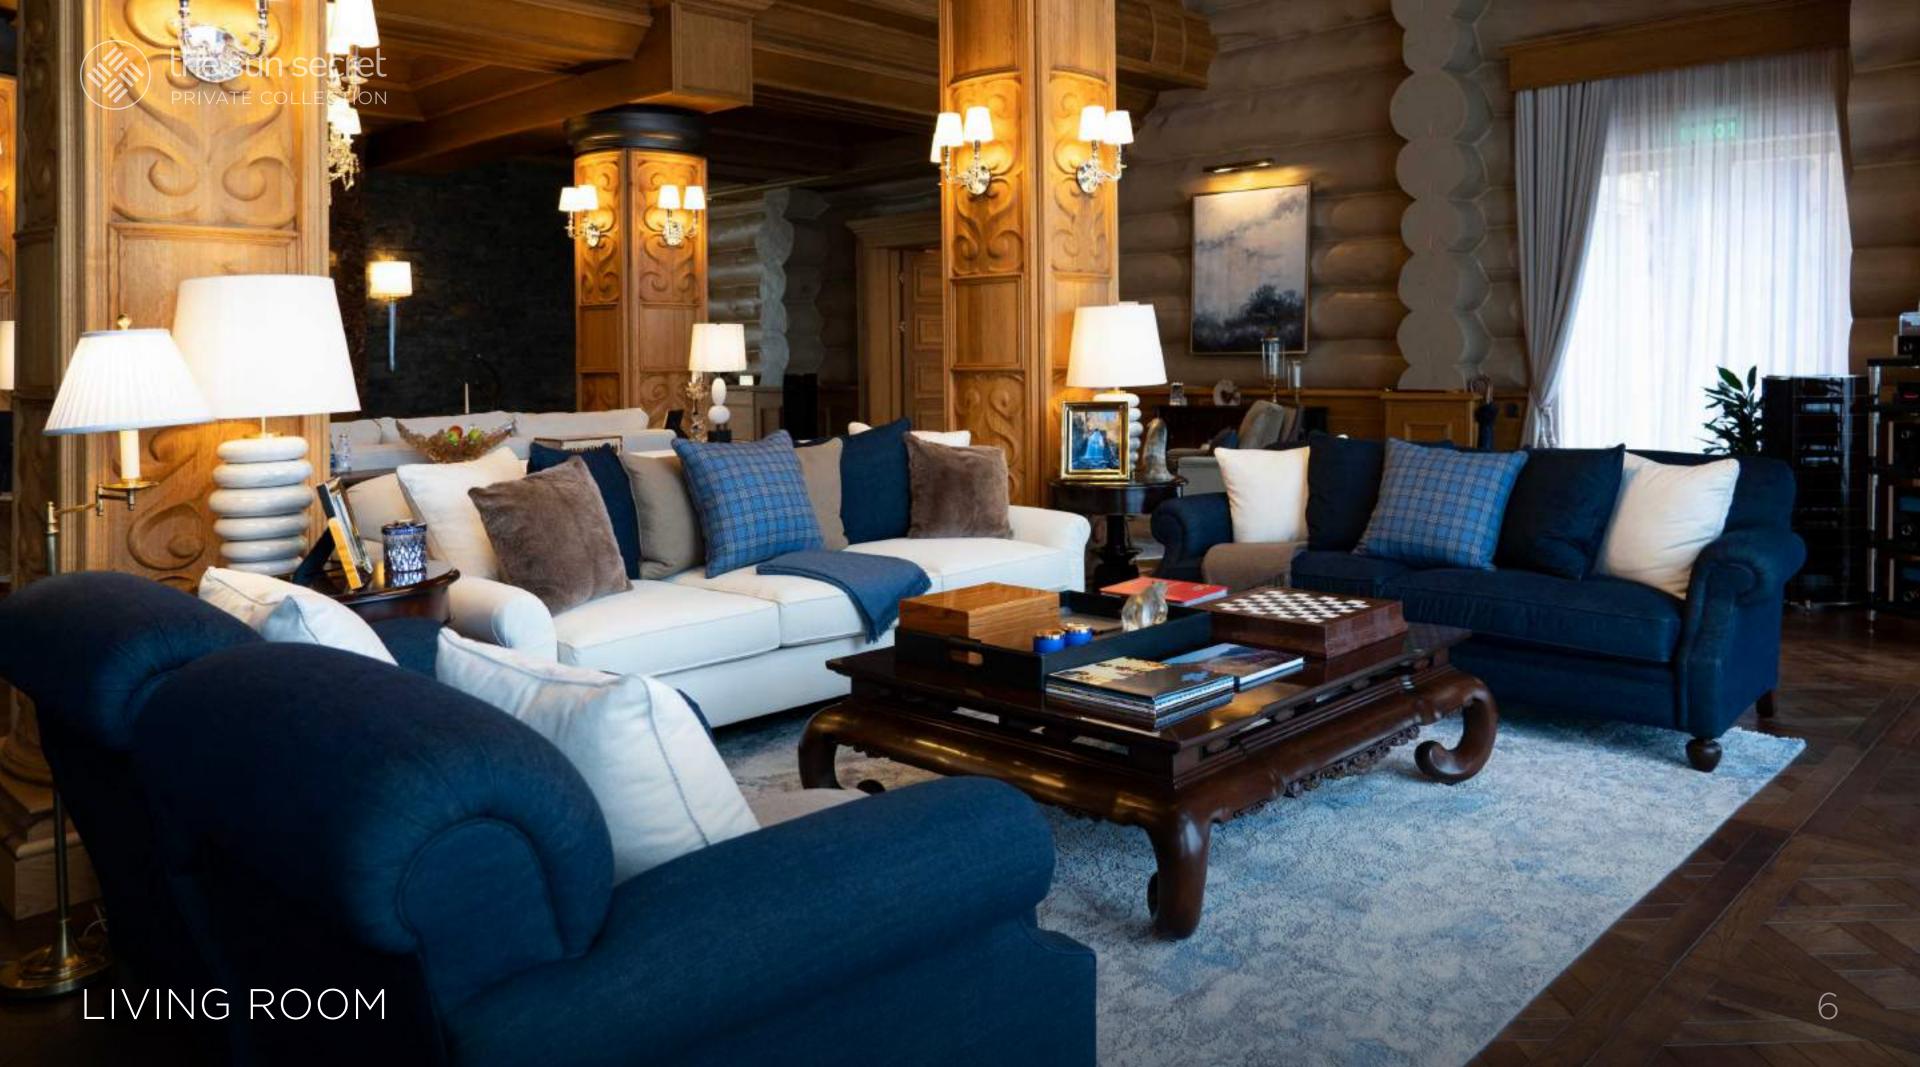

## FAMILY CHALET

A two-story chalet made of solid cedar with a total area of 1,450 m<sup>2</sup>. The spacious bedrooms with panoramic windows offer views of the unique landscape. Each room is equipped with a bathroom and a dressing room, while the hall provides a comfortable space to relax under the sounds of classical music played by an automatic piano.

For entertainment, the chalet offers karaoke and billiard, while a large fireplace invites guests to warm up and enjoy a cozy atmosphere. 1 bedroom with a king-size bed

2 children's bedrooms

2 bathrooms

2 walk-in closets

Living room with a fireplace and a piano

Swimming pool

Finnish sauna

Jacuzzi

Hammam

Billiard room