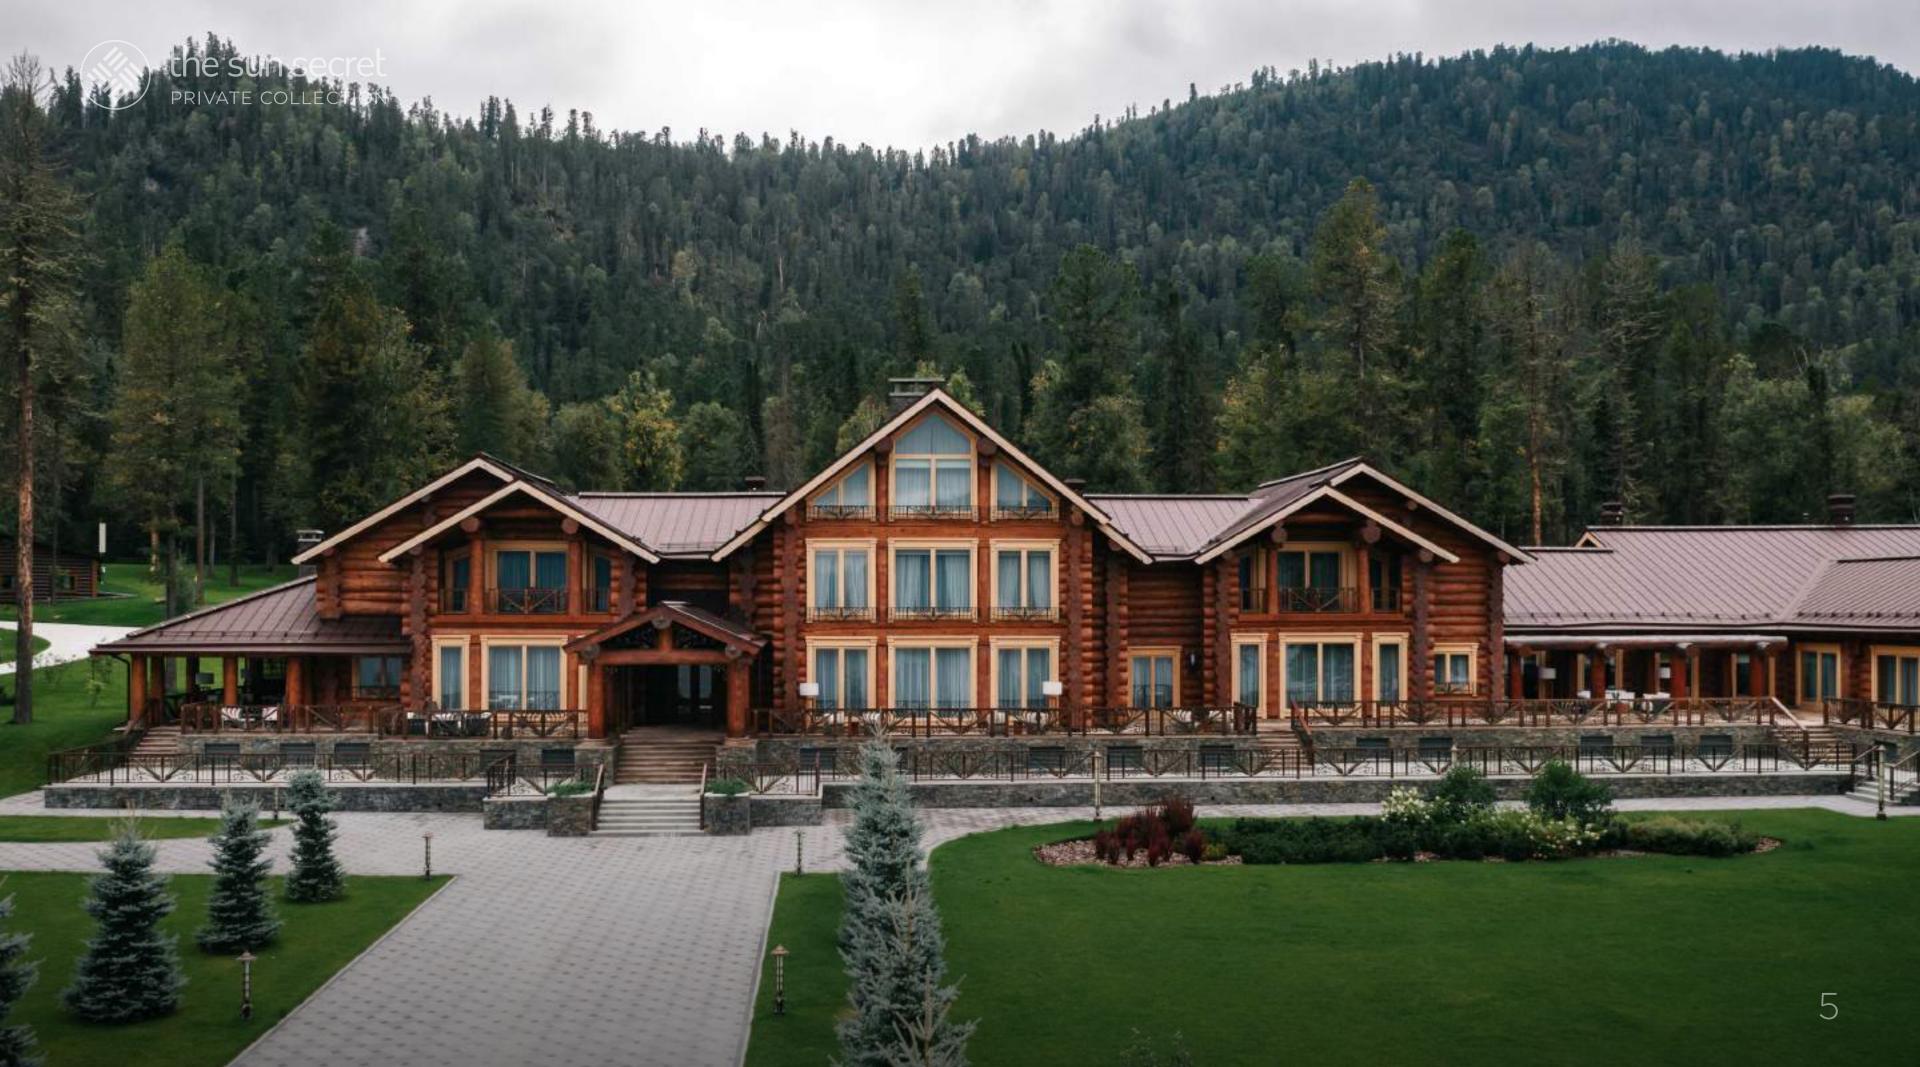

#### ABOUT THE RESIDENCE

The Legend of Altay Estate is located in the Altay Republic near the Idyp River, on the picturesque shore of Lake Teletskoye. The well-maintained park area covers 3.1 hectares and features scenic alleys, mature cedars, and relaxation zones. The villa consists of several fully equipped buildings.

## FAMILY CHALET

A two-story chalet made of solid cedar with a total area of 1,450 m<sup>2</sup>. The spacious bedrooms with panoramic windows offer views of the unique landscape. Each room is equipped with a bathroom and a dressing room, while the hall provides a comfortable space to relax under the sounds of classical music played by an automatic piano.