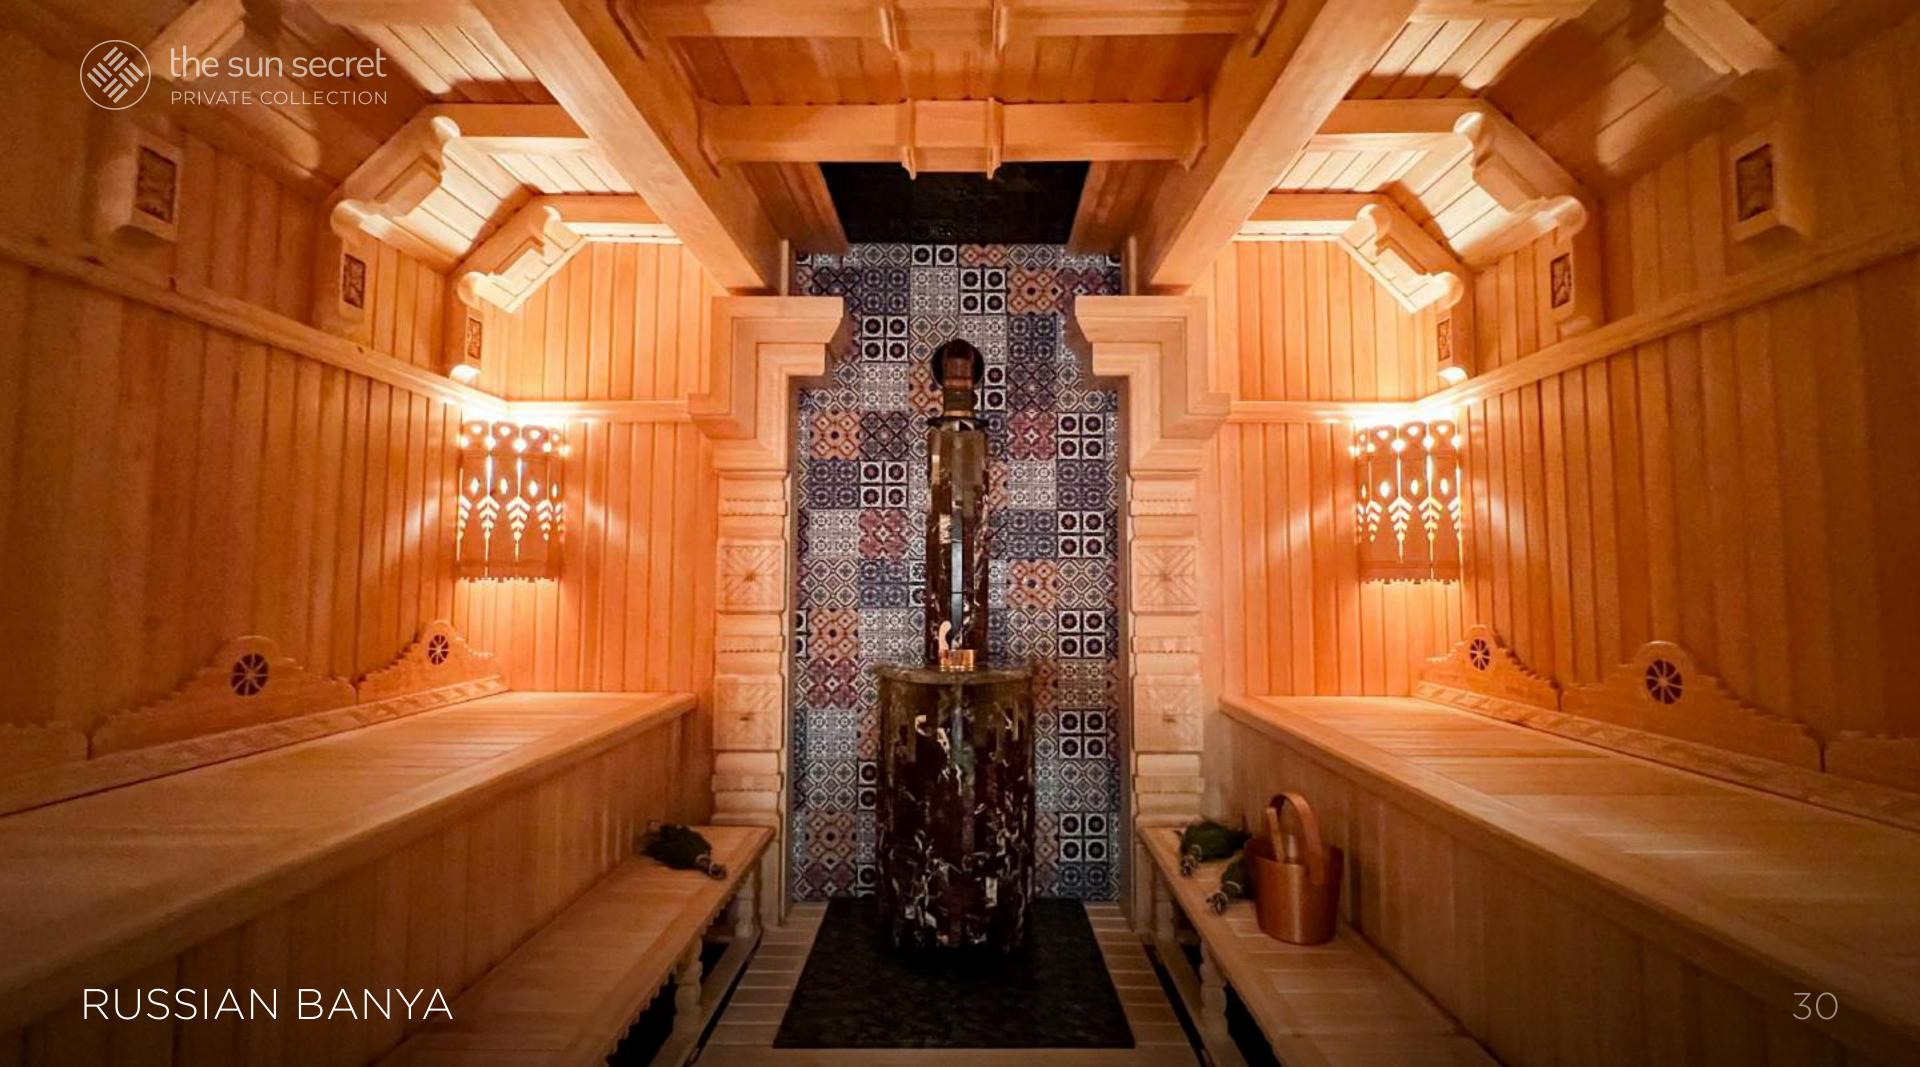

#### RUSSIAN BANYA

Experience the perfect fusion of luxury, nature, and tradition in this authentic Russian banya, meticulously crafted from the finest natural materials. This one-of-a-kind bathhouse offers:

- · A spacious cedar steam room that immerses you in tranquility and solitude.
- · Two copper pan baths filled with healing substances for complete recovery and relaxation.
- · Two cedar phyto-barrels for deep warming and health benefits.
- · A spacious relaxation area with a kitchen, perfect for unwinding after bathing rituals.
- · A terrace with an outdoor bathing pool, adding special charm to the experience.