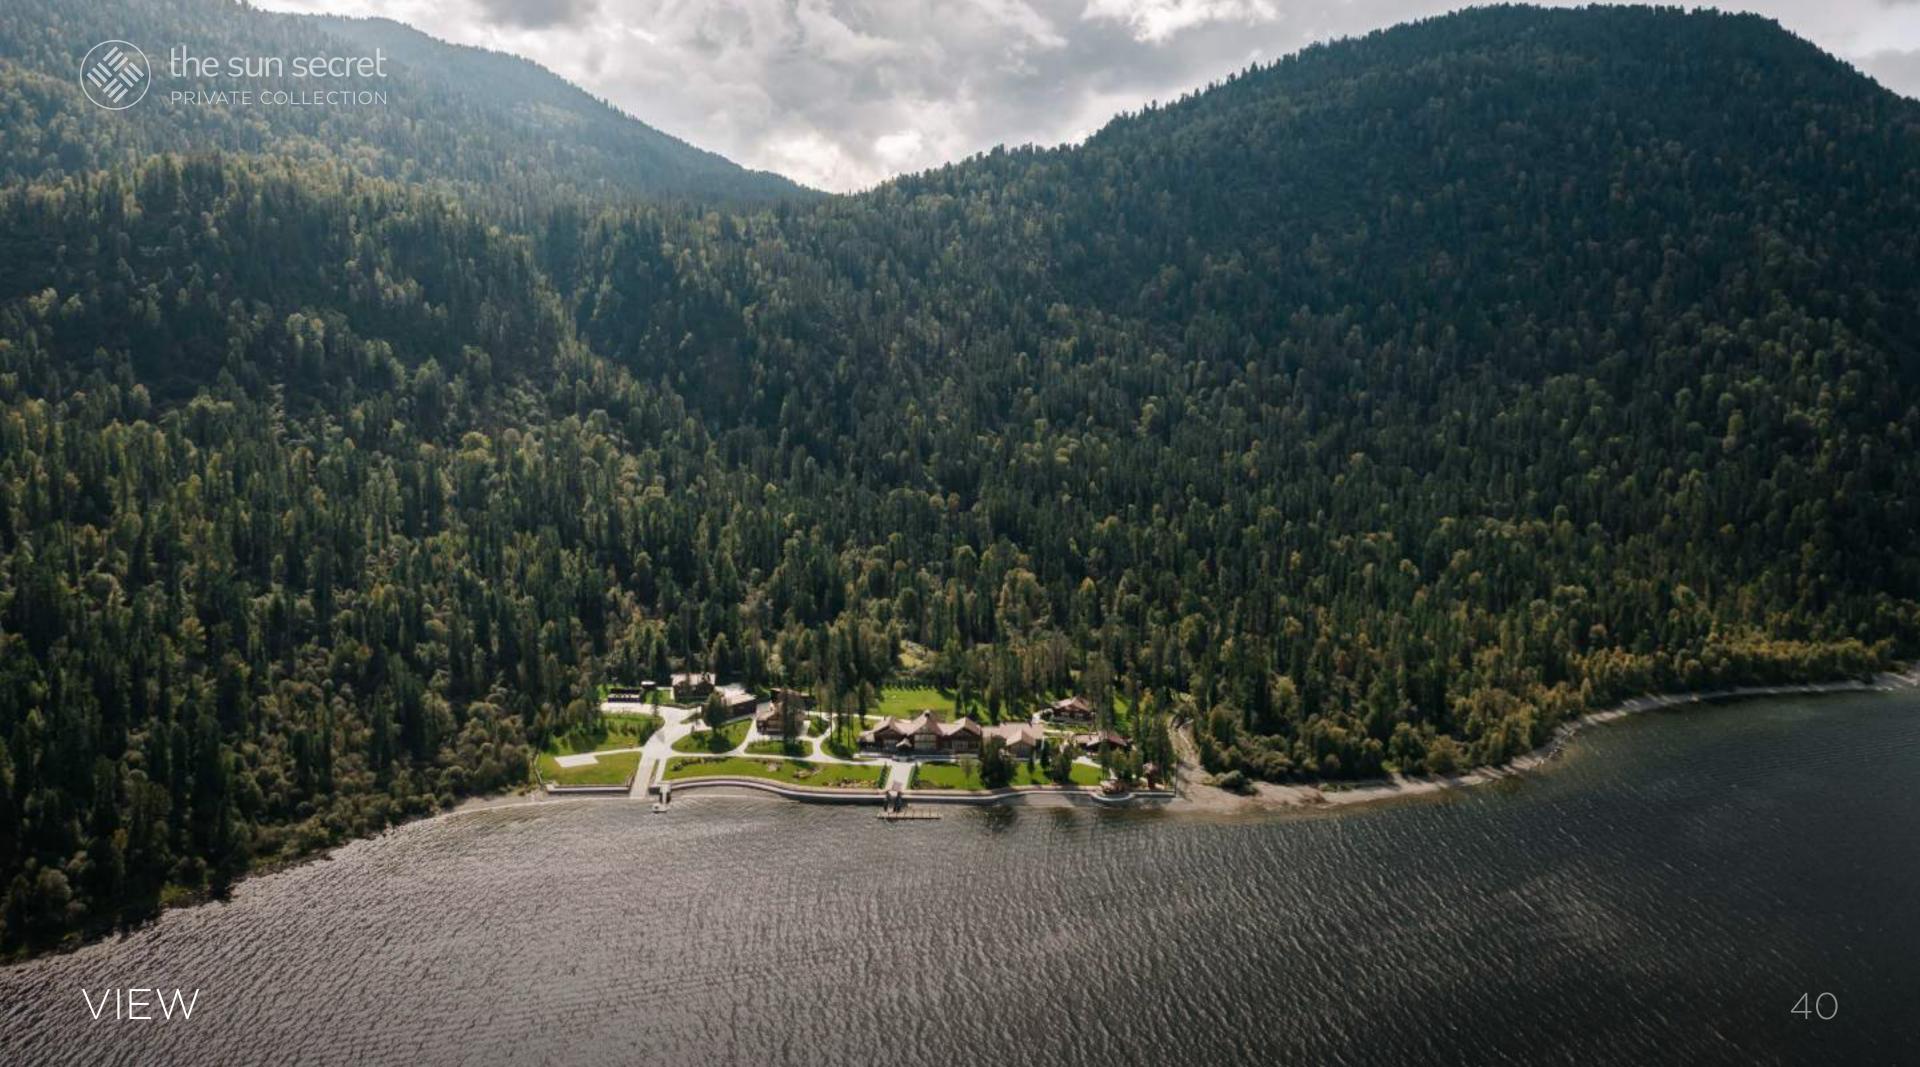

#### ABOUT THE RESIDENCE

The Legend of Altay Estate is located in the Altay Republic near the Idyp River, on the picturesque shore of Lake Teletskoye. The well-maintained park area covers 3.1 hectares and features scenic alleys, mature cedars, and relaxation zones. The villa consists of several fully equipped buildings.

# THE LAND

The Legend of Altay Estate is located in a unique, picturesque area on the very shores of Lake Teletskoye, surrounded by the serene beauty of nature and the greenery of pine forests. It is the perfect place for those seeking to escape the hustle and bustle of city life and reconnect with nature.