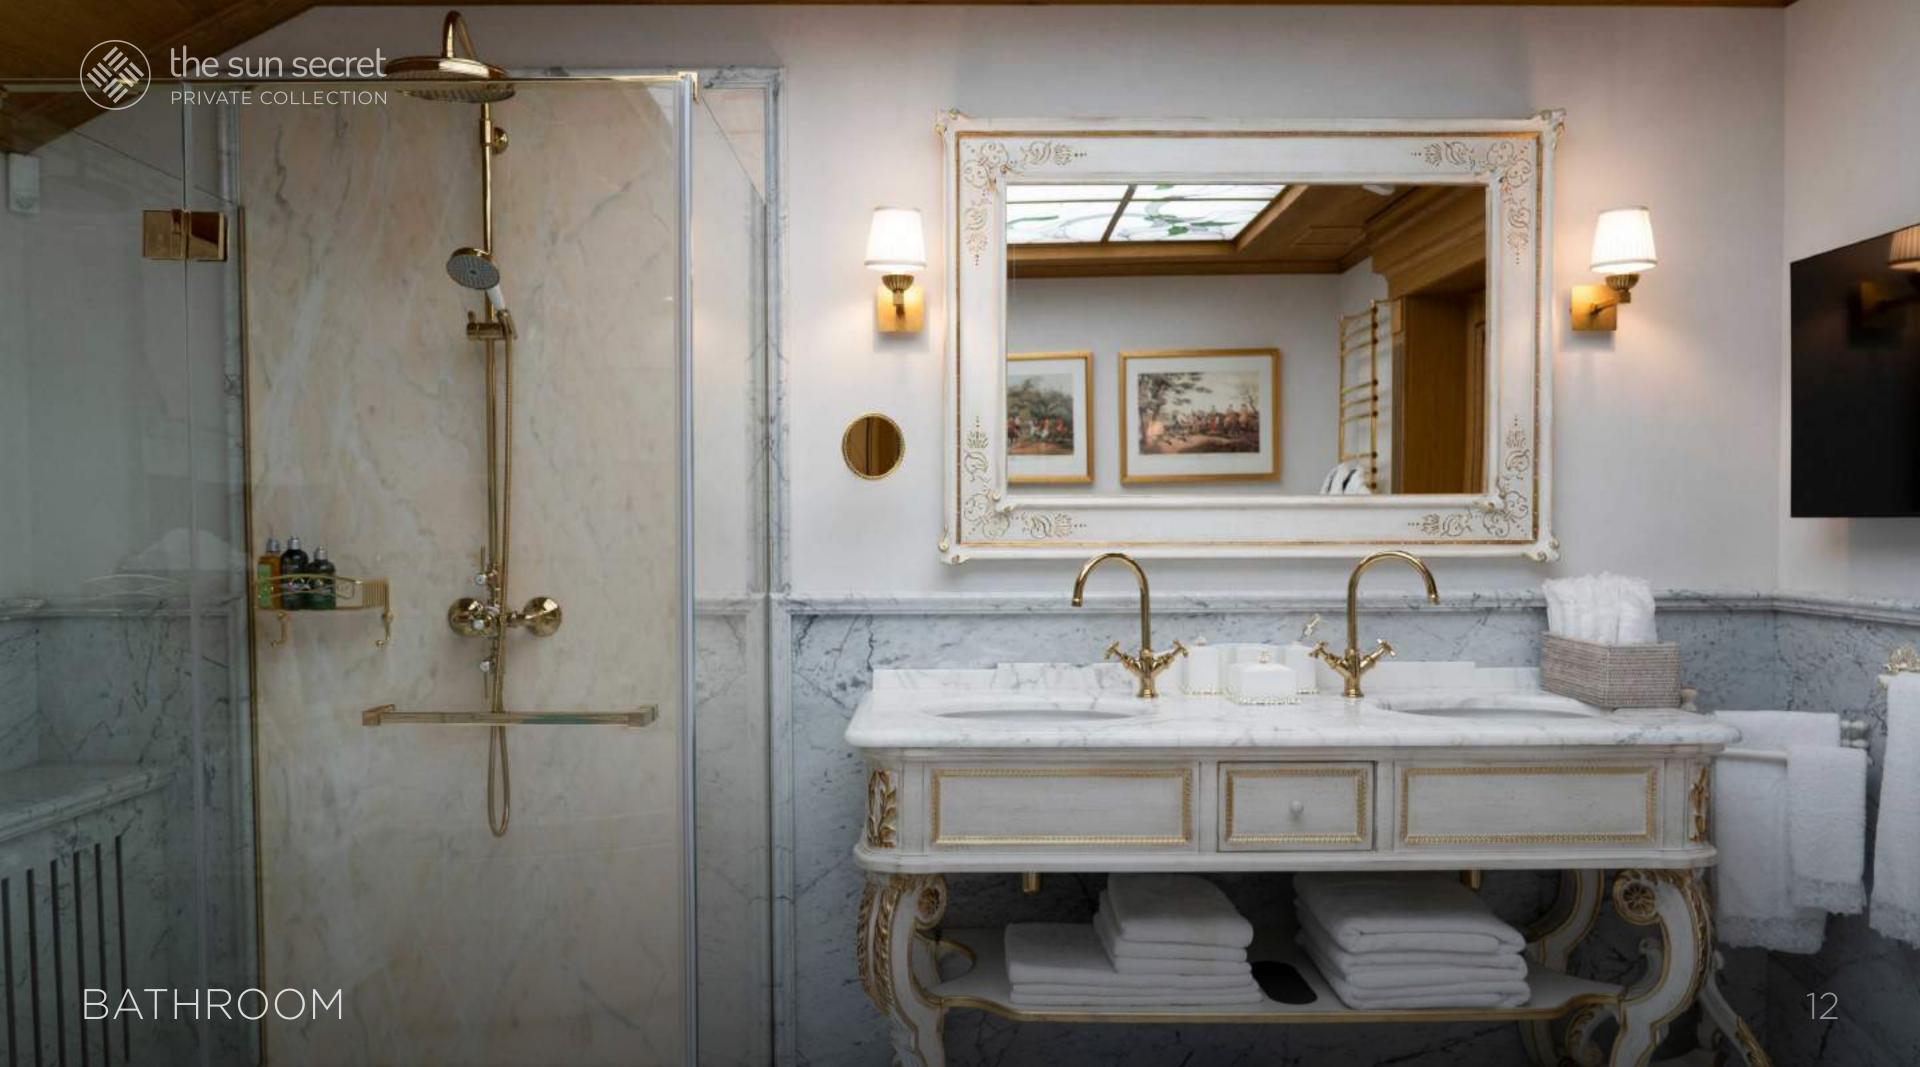

## FAMILY CHALET

A two-story chalet made of solid cedar with a total area of 1,450 m<sup>2</sup>. The spacious bedrooms with panoramic windows offer views of the unique landscape. Each room is equipped with a bathroom and a dressing room, while the hall provides a comfortable space to relax under the sounds of classical music played by an automatic piano.

For entertainment, the chalet offers karaoke and billiard, while a large fireplace invites guests to warm up and enjoy a cozy atmosphere. 1 bedroom with a king-size bed

2 children's bedrooms

2 bathrooms