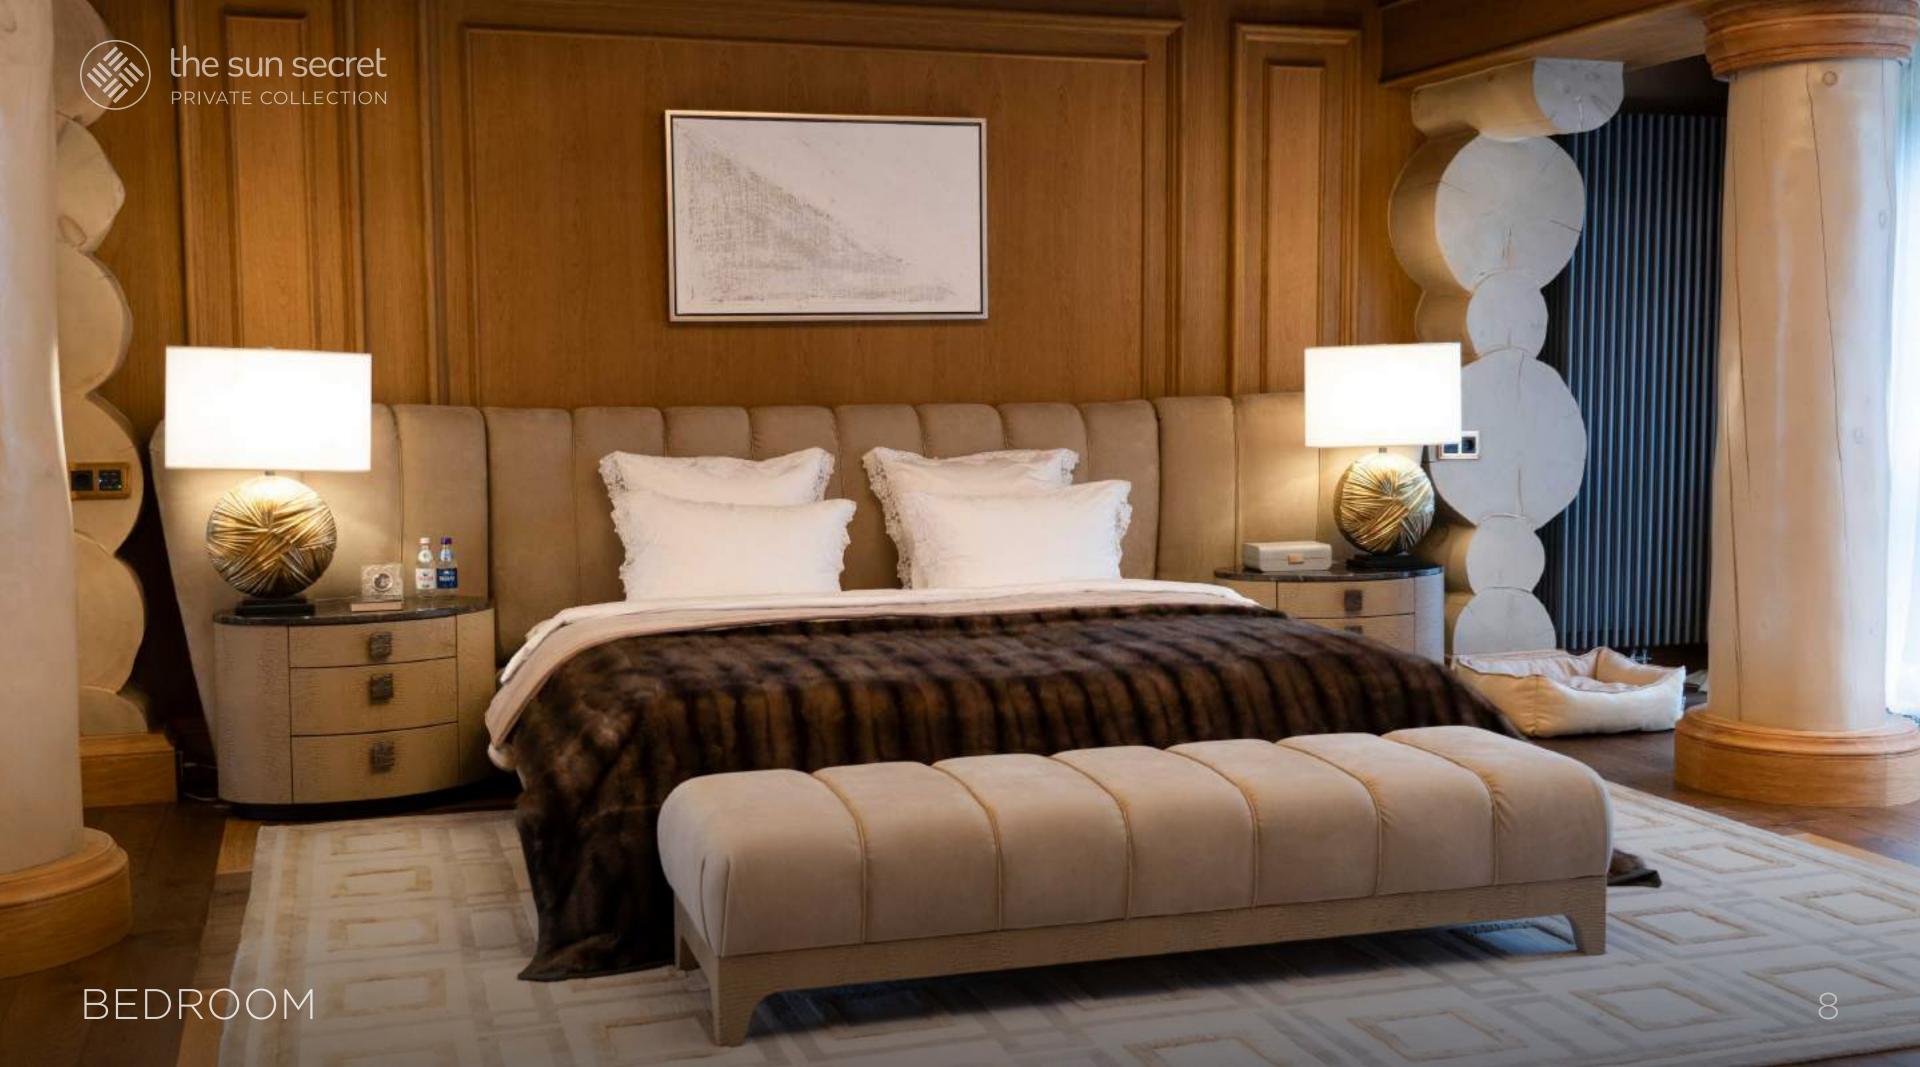

## FAMILY CHALET

A two-story chalet made of solid cedar with a total area of 1,450 m<sup>2</sup>. The spacious bedrooms with panoramic windows offer views of the unique landscape. Each room is equipped with a bathroom and a dressing room, while the hall provides a comfortable space to relax under the sounds of classical music played by an automatic piano.

For entertainment, the chalet offers karaoke and billiard, while a large fireplace invites guests to warm up and enjoy a cozy atmosphere. 1 bedroom with a king-size bed

2 children's bedrooms

2 bathrooms

2 walk-in closets

Living room with a fireplace and a piano

Swimming pool

Finnish sauna

Jacuzzi

Hammam

Billiard room