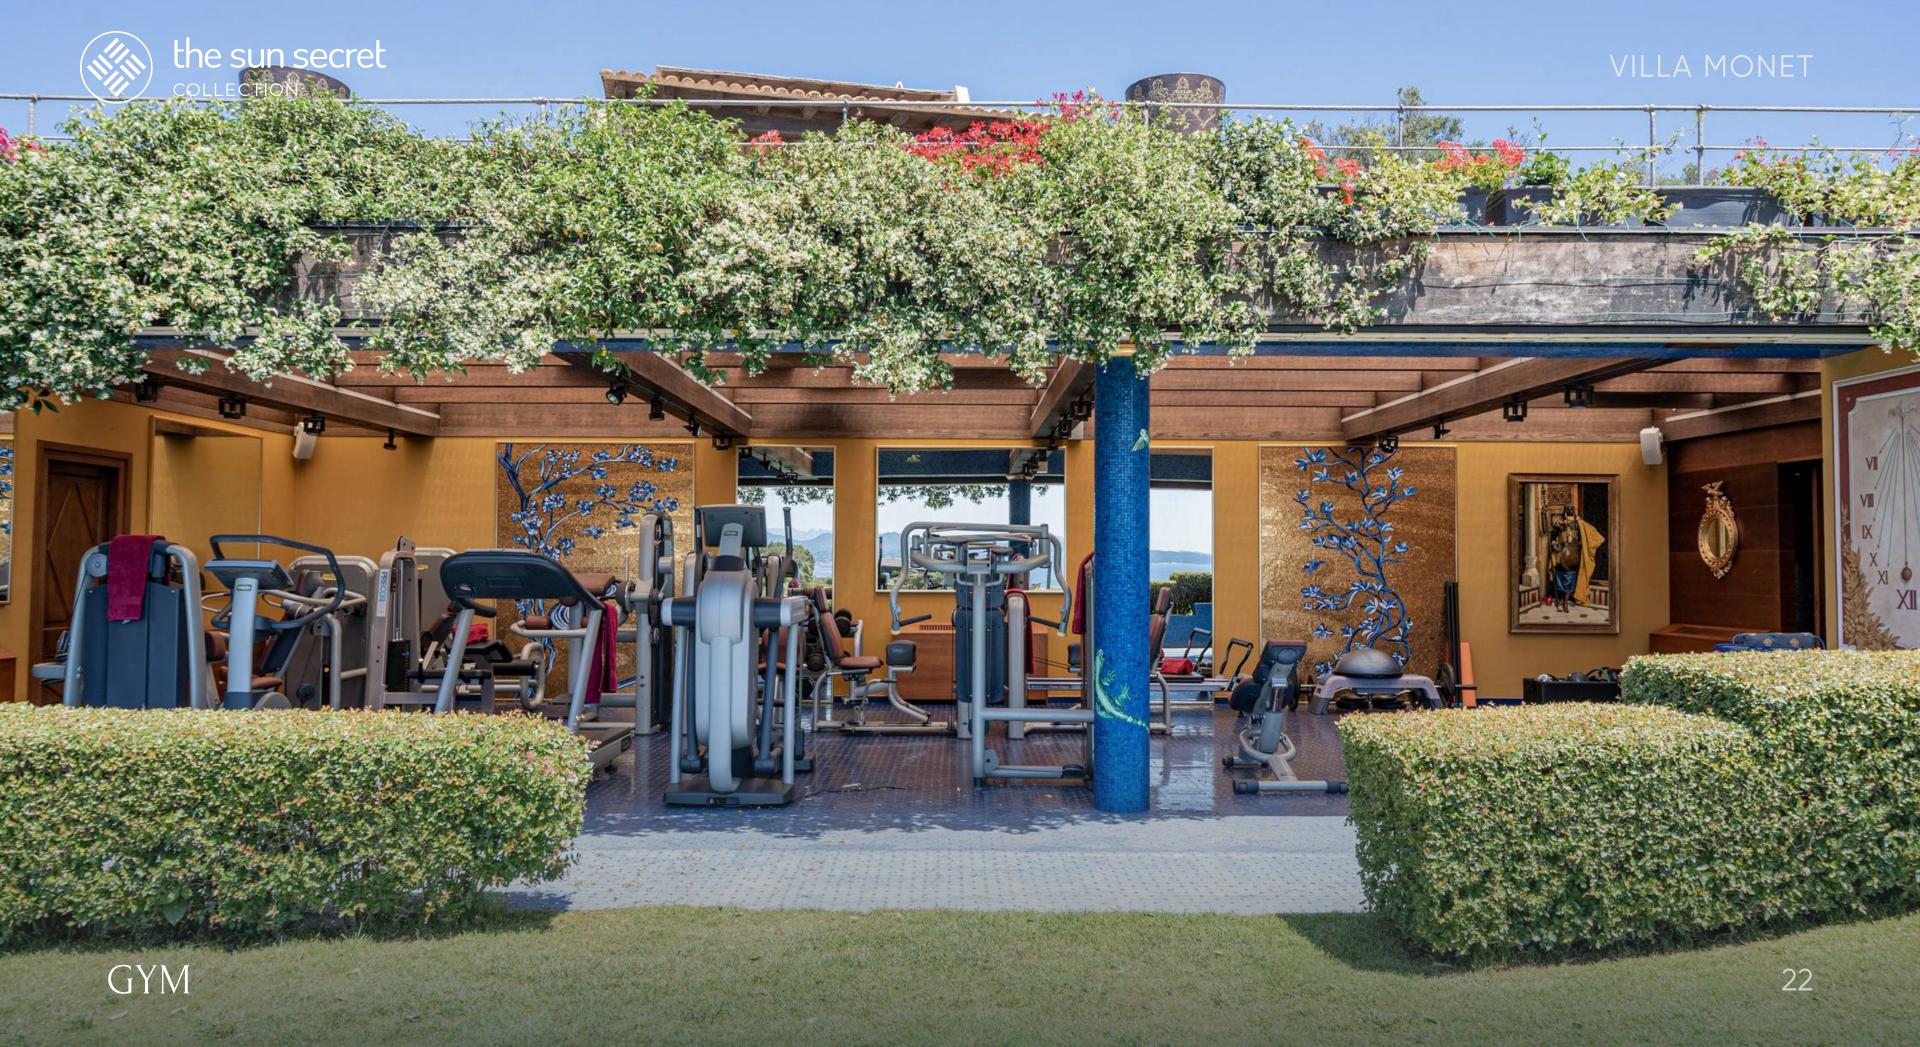

# STATE-OF-THE-ART FACILITIES

Guests can indulge in a cutting-edge fitness center with sauna, a spacious kitchen, a double living area, and a terrace offering breathtaking vistas. Whether relaxing or staying active, Villa Monet caters to every whim with its top-tier amenities.