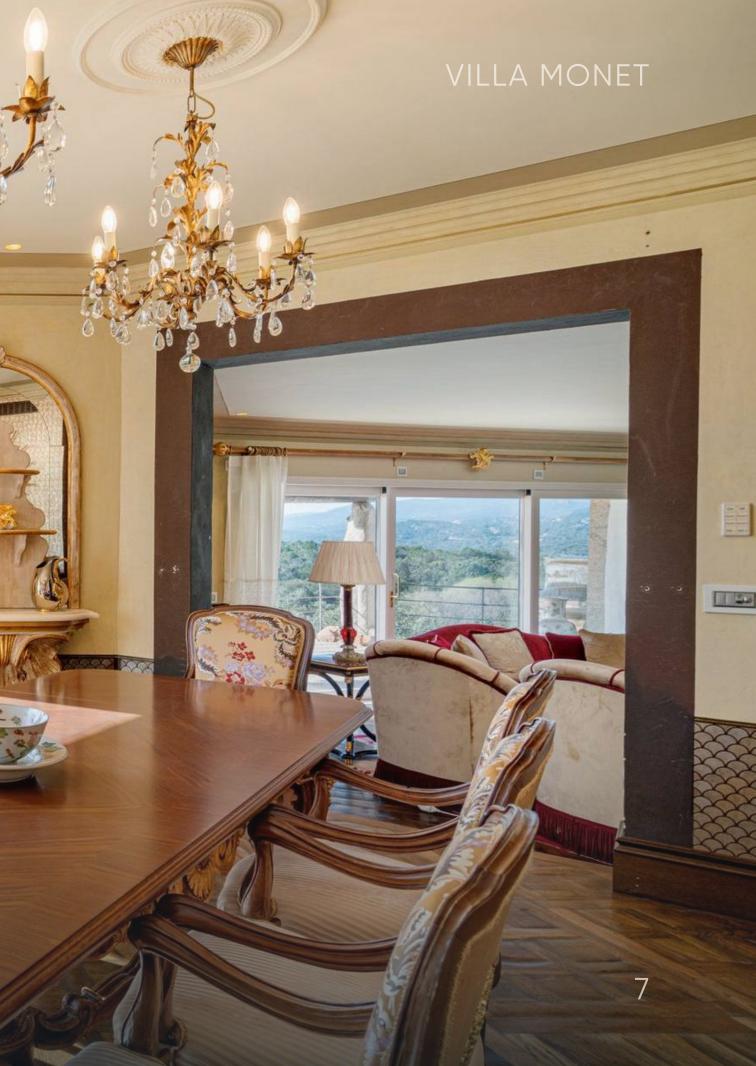

## DINING ROOM

# IMPERIAL CHARM AND METICULOUS DETAILING

Villa Monet's interior decor exudes an imperial charm, characterized by opulent finishes and meticulous attention to detail throughout the property. From intricately carved furnishings to sumptuous fabrics, every corner reflects timeless elegance.