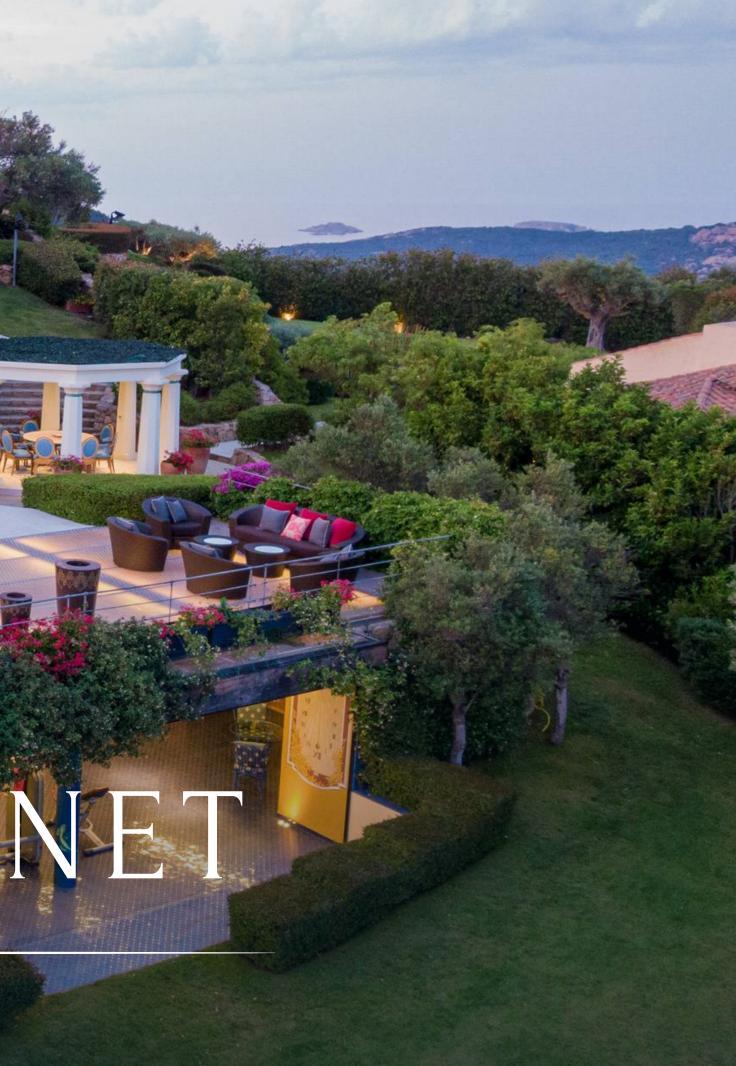

# VILLA MONET

Arzachena, Italy

# ABOUT THE VILLA

Perched majestically atop the hills, Villa Monet offers unrivaled views of the renowned bay. Experience a blend of opulence and serenity in this exclusive estate.

> 26 Guests

7 000 m2 700 m2

# SECLUDED OASIS IN NATURE

Nestled within a sprawling private park spanning 7000 square meters, Villa Monet ensures unparalleled privacy, courtesy of its commanding position atop the landscape. Wander through lush gardens or relax in secluded corners, enveloped by the tranquility of nature's embrace.