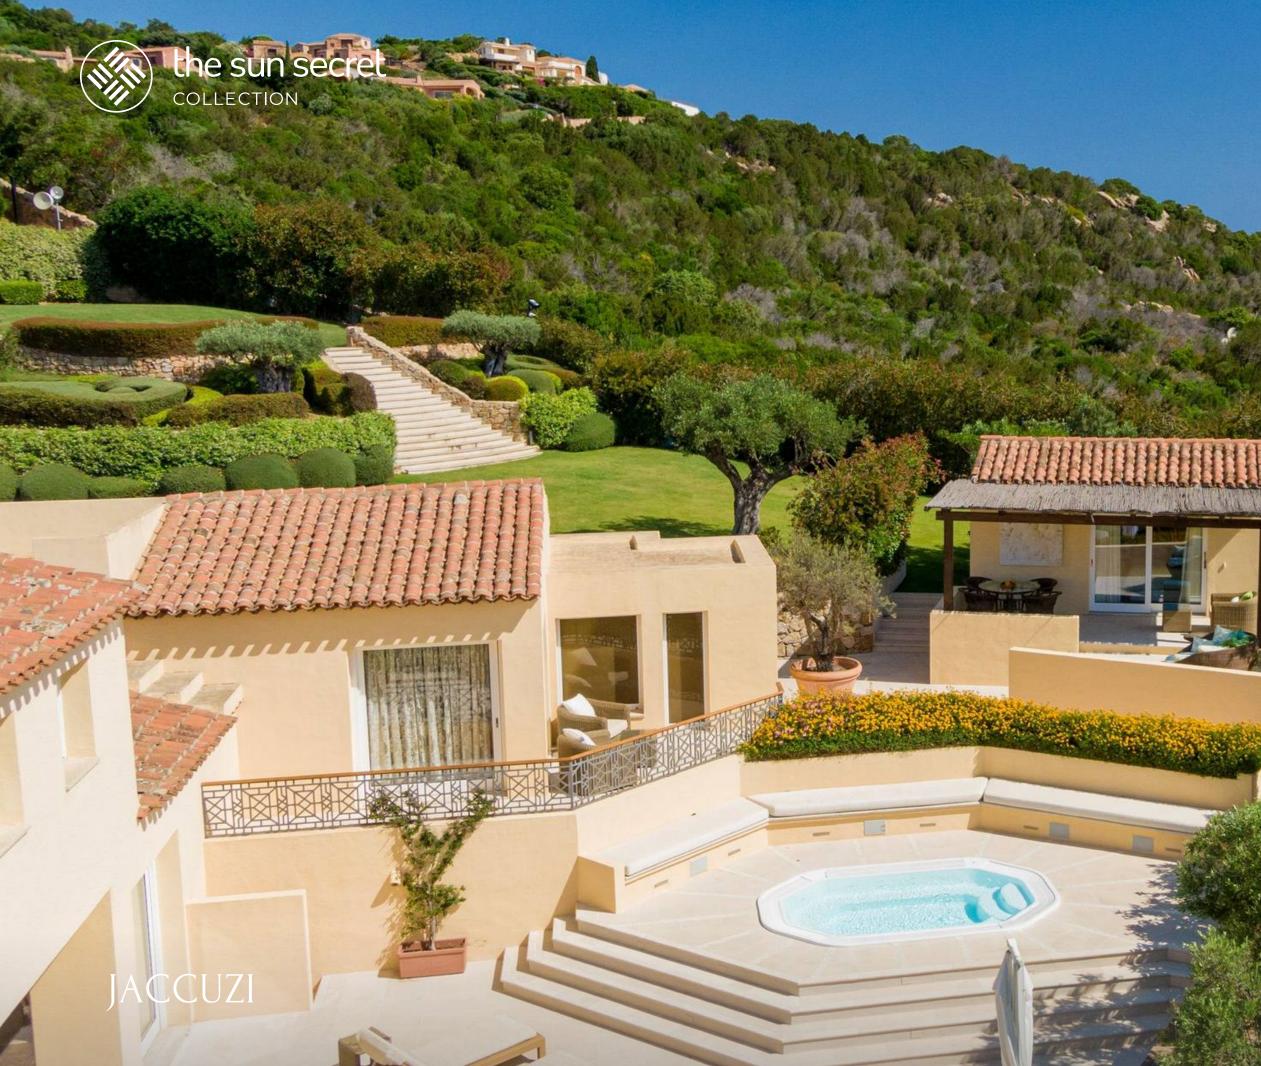

# SECLUDED OASIS IN NATURE

Nestled within a sprawling private park spanning 7000 square meters, Villa Monet ensures unparalleled privacy, courtesy of its commanding position atop the landscape. Wander through lush gardens or relax in secluded corners, enveloped by the tranquility of nature's embrace.